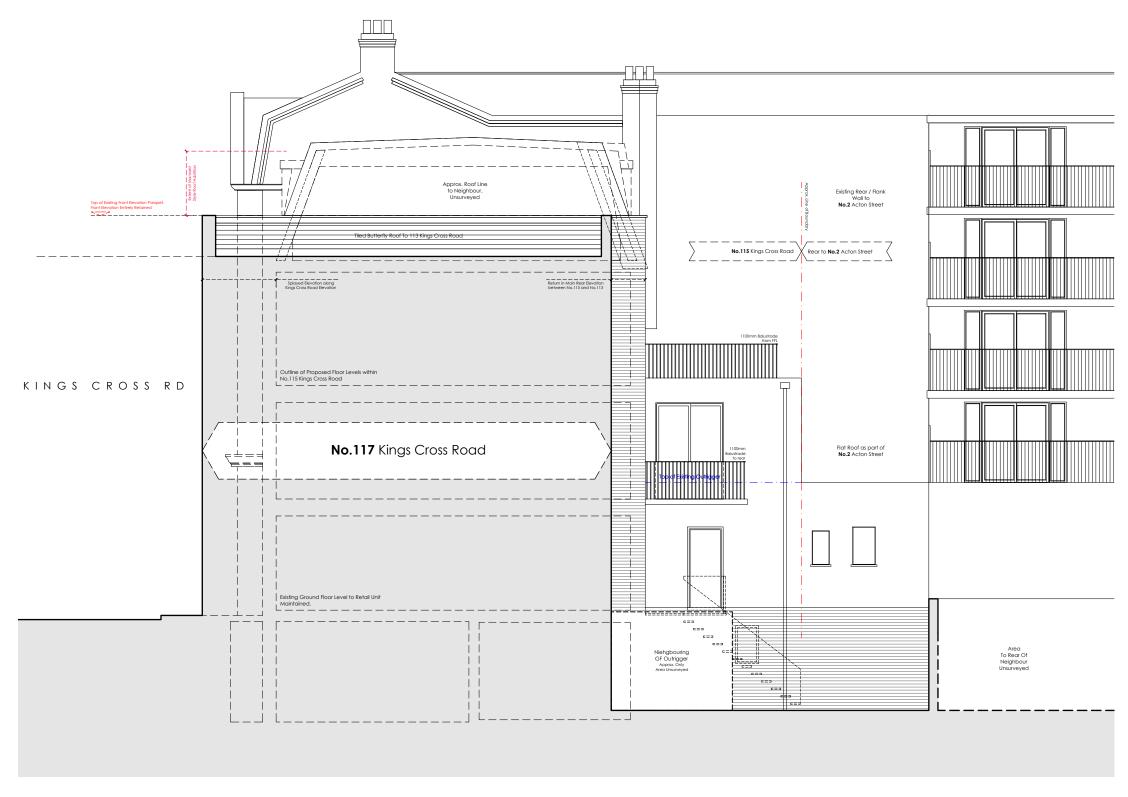

Proposed North Elevation . Cross Section Through No.113 Kings Cross Road

|      | Apartment 1. 1 Bed . 1 Person . 39 sqm & 5 sqm terrace |                                            |            |              |  |  |  |
|------|--------------------------------------------------------|--------------------------------------------|------------|--------------|--|--|--|
|      |                                                        | New walls and floors.                      |            |              |  |  |  |
|      | _ · · · _                                              | Existing Building                          |            |              |  |  |  |
|      | _ · · · _                                              | Site Boundary                              |            |              |  |  |  |
|      |                                                        |                                            |            |              |  |  |  |
| D    | 2022.03.04                                             | updated to reflect rear elevation updates. | MLR        | DA           |  |  |  |
| С    | 2021.11.26                                             | adjsuted following case officer comments   | JW         | MLR          |  |  |  |
| В    | 2021.09.09                                             | prepared for submission                    | JW         | MLR          |  |  |  |
| А    | 2021.08.31                                             | prepared for planning submission           | MLR        | DA           |  |  |  |
|      | 2021.08.31                                             | first issue                                | MLR        | DA           |  |  |  |
| rev. | date .                                                 | details .                                  | drawn by . | checked by . |  |  |  |