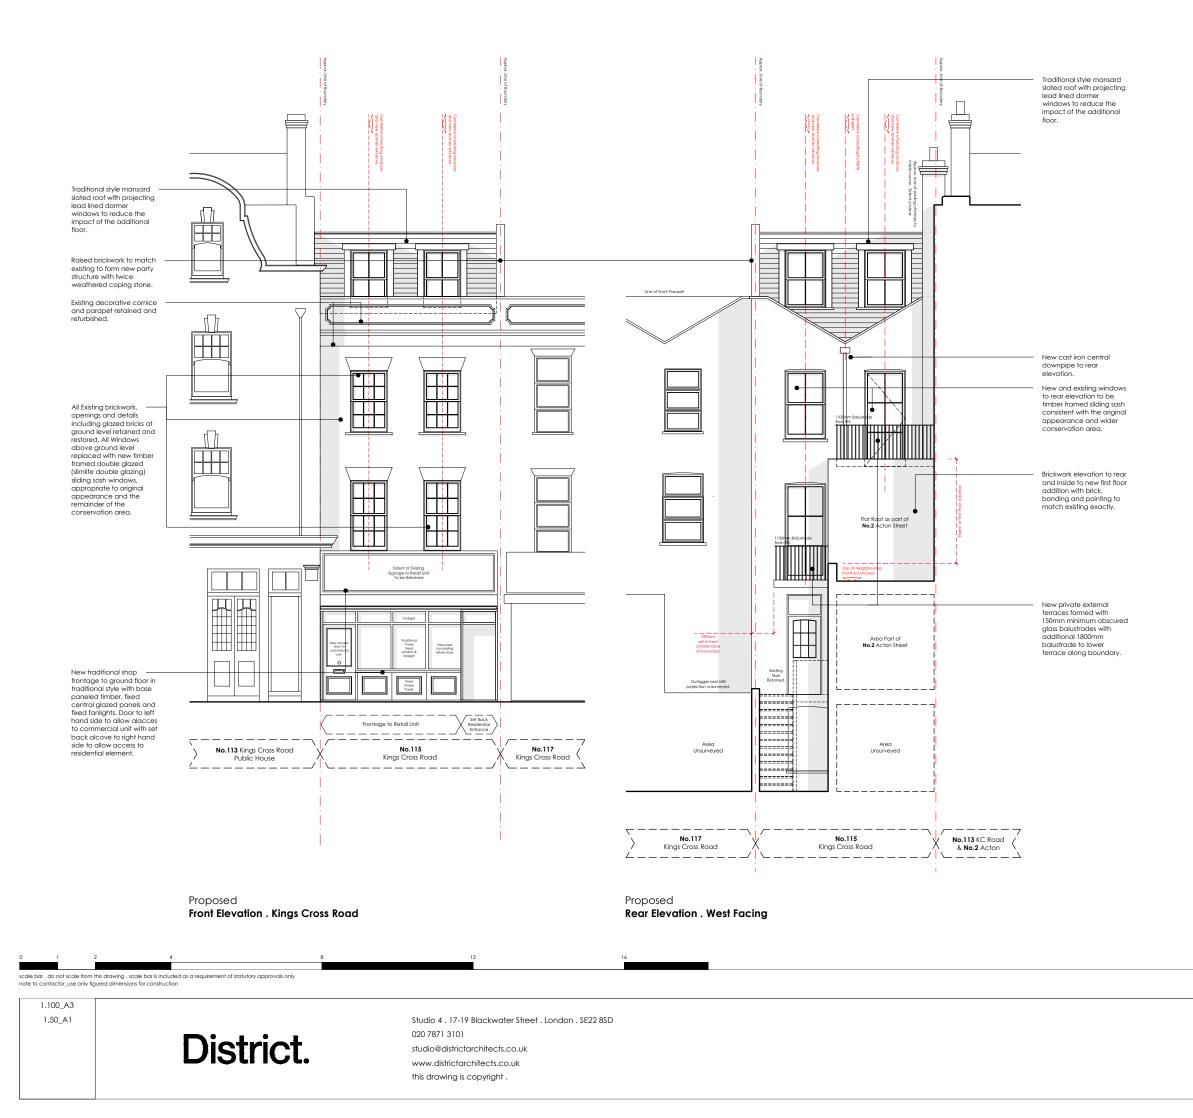

|      |             | Apartment 1. 1 Bed . 1 Person . 39 sqm & 5 sqm terrac | e          |            |
|------|-------------|-------------------------------------------------------|------------|------------|
|      |             | New walls and floors.                                 |            |            |
|      | _ · · · · _ | Existing Building                                     |            |            |
|      | _ · · · · _ | Site Boundary                                         |            |            |
|      |             |                                                       |            |            |
| G    | 2021.12.01  | note for shopfront amended and re-issued.             | MLR        | DA         |
| F    | 2022.03.04  | updated to reflect rear elevation updates.            | MLR        | DA         |
| Е    | 2021.11.30  | adjsuted following case officer comments              | MLR        | DA         |
| D    | 2021.11.26  | adjsuted following case officer comments              | JW         | MLR        |
| С    | 2021.11.18  | adjsuted following case officer comments              | JW         | MLR        |
| В    | 2021.09.09  | prepared for submission                               | JW         | MLR        |
| А    | 2021.08.31  | prepared for planning submission                      | MLR        | DA         |
|      | 2021.08.31  | first issue                                           | MLR        | DA         |
| rev. | date .      | details .                                             | drawn by . | checked by |

Apartment 2.2 Bed. 4 Person. 79 sqm & 7 sqm terrace

| Planning     | Proposed Plans                                                 |
|--------------|----------------------------------------------------------------|
|              | Front & Rear Elevations                                        |
| projec       | 115 Kings Cross Road                                           |
|              | Camden . London . WC1X 9NH                                     |
| clier        | Wicklow Projects                                               |
|              | for and on behalf of Loromah Estates                           |
| job no . 074 | . (3) stage . 1 type / place . 200 series / number _G revision |