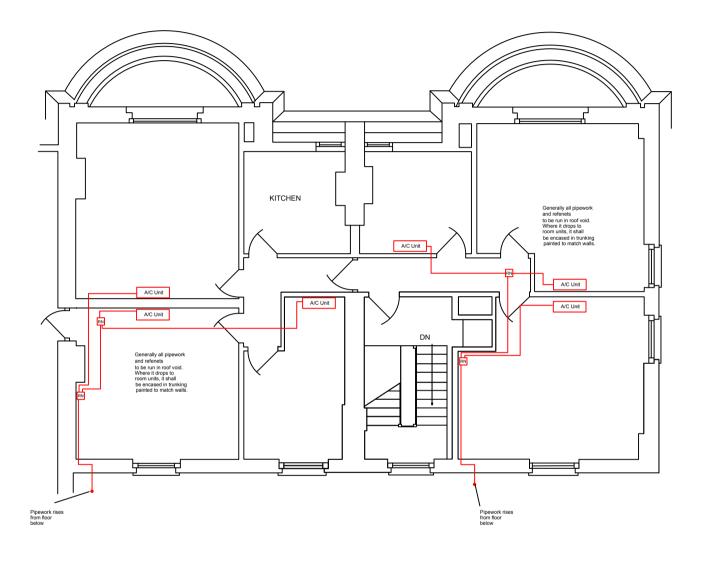

FOR APPROVAL

| CLIENT<br>ROYAL CO                                       | OLLEGE OF PH     | YSICIANS     |                                                                                                                                     |  |
|----------------------------------------------------------|------------------|--------------|-------------------------------------------------------------------------------------------------------------------------------------|--|
|                                                          |                  |              | INTERIORS & FACILITIES LIMITED                                                                                                      |  |
| PROJECT HOUSES 7 & 8 AIR CONDITIONING LAYOUT THIRD FLOOR |                  |              | Great Pell Farmhouse<br>Pell Green, Wadhurst, TN5 6EF<br>Tel No. 01708 221533<br>Email enquiries@swift-ifl.com<br>www.swift-ifl.com |  |
| DEC 2021                                                 | SCALE<br>1:50@A1 | DRAWN<br>DJF | DRG NO.<br>RCOP/SW/ACH78_T_2                                                                                                        |  |