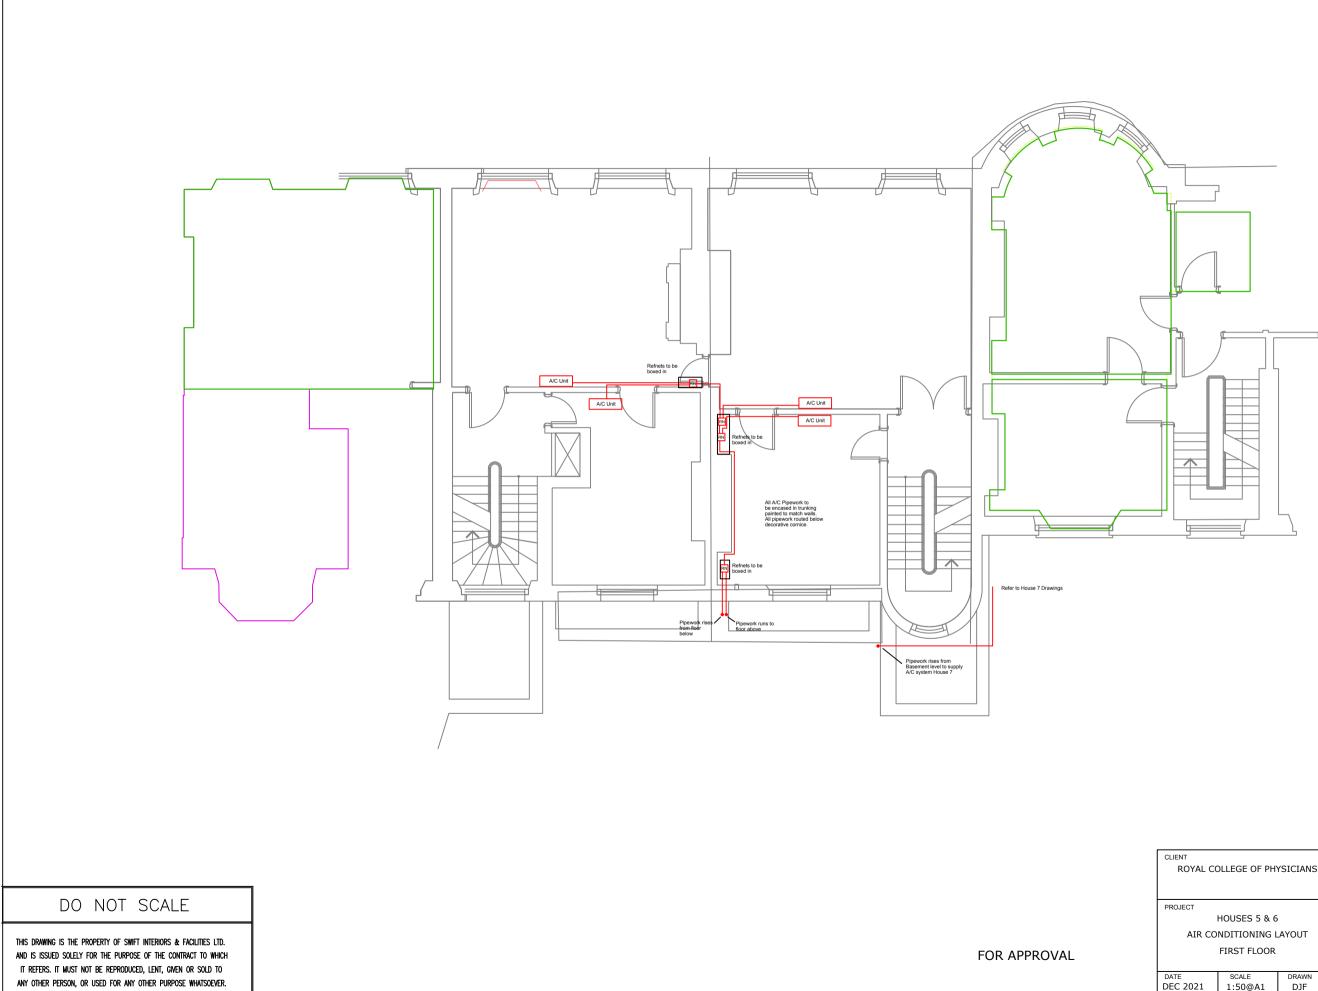

| CLIENT<br>ROYAL COLLEGE OF PHYSICIANS                             |                  |              | INTERIORS & FACILITIES LIMITED                                                                                                      |  |
|-------------------------------------------------------------------|------------------|--------------|-------------------------------------------------------------------------------------------------------------------------------------|--|
| PROJECT<br>HOUSES 5 & 6<br>AIR CONDITIONING LAYOUT<br>FIRST FLOOR |                  |              | Great Pell Farmhouse<br>Pell Green, Wadhurst, TN5 6EF<br>Tel No. 01708 221533<br>Email enquiries@swift-ifl.com<br>www.swift-ifl.com |  |
| DATE<br>DEC 2021                                                  | SCALE<br>1:50@A1 | drawn<br>DJF | DRG NO.<br>RCOP/SW/ACH56_F_2                                                                                                        |  |