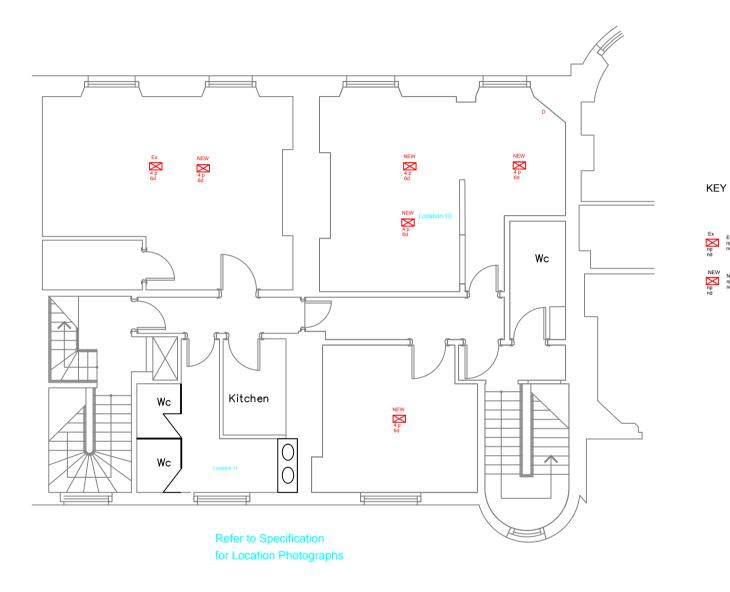

FOR APPROVAL

xisting Floor Box p denotes number of power outlets d denotes number of data outlets

NEW Floor Box np denotes number of power outlets nd denotes number of data outlets

| CLIENT<br>ROYAL COLLEGE OF PHYSICIANS                           |                  |              | INTERIORS & FACILITIES LIMITED                                                                                                      |  |
|-----------------------------------------------------------------|------------------|--------------|-------------------------------------------------------------------------------------------------------------------------------------|--|
| PROJECT<br>HOUSES 5 & 6<br>GENERAL & ELECTRICAL<br>SECOND FLOOR |                  |              | Great Pell Farmhouse<br>Pell Green, Wadhurst, TN5 6EF<br>Tel No. 01708 221533<br>Email enquiries@swift-ifl.com<br>www.swift-ifl.com |  |
| DATE<br>DEC 2021                                                | SCALE<br>1:50@A1 | drawn<br>DJF | DRG NO.<br>RCOP/SW/GH56_S_2                                                                                                         |  |