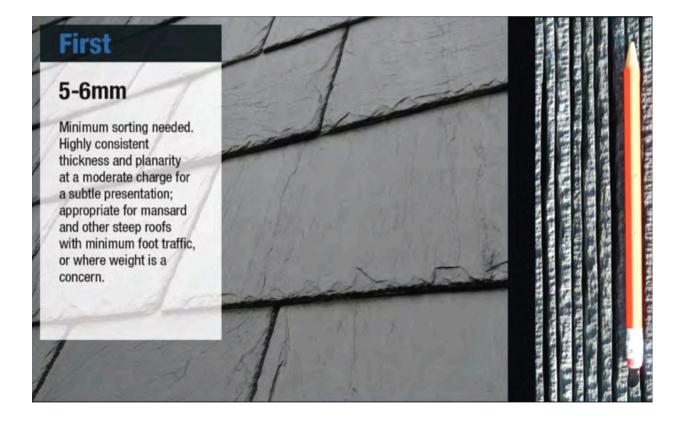

## 148 LEIGHTON RD:- SLATE ROOF COVERING

15th Feb 2019

Spanish Slate Quarries UK Ltd (SSQ) http://www.ssqgroup.com/roofing-slate/del-carmen-slate/ Telephone: 020 8961 7725

Slate name: SSQ Del Carmen 'First' slate roof tile. 500 x 250mm, 5 - 6mm thick. Pre-Drilled holes. Blue / black colour with characteristic riven texture.