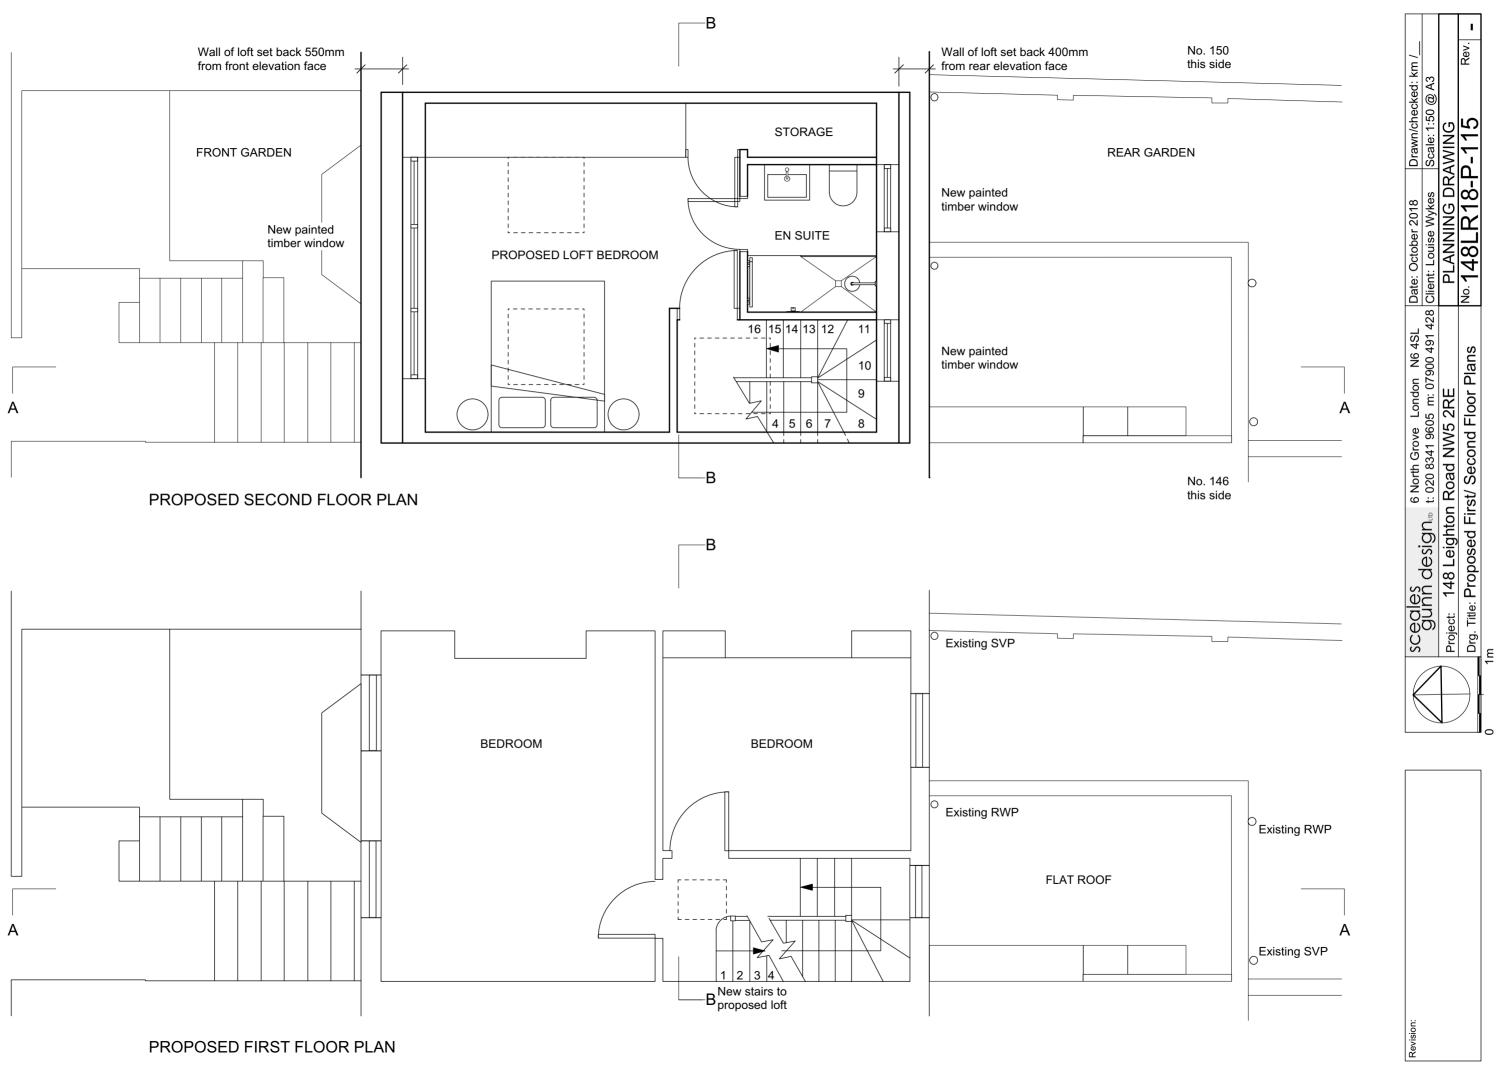

### Proposed

To construct a roof extension with a pitch provide a new bedroom with en suite bat A large window to the front elevation will neighbouring properties.

Rooflights: 3no. new rooflights will not pro the finished roof covering. uuuuuu

## Materials

Roof: Slate Extended parapets: Brick to match existing Front elevation: Render and glazing Rear elevation: Slate cladding Windows: Painted timber, double glazed Rooflights: Velux, double glazed Rainwater goods: To match existing Drainage: As existing