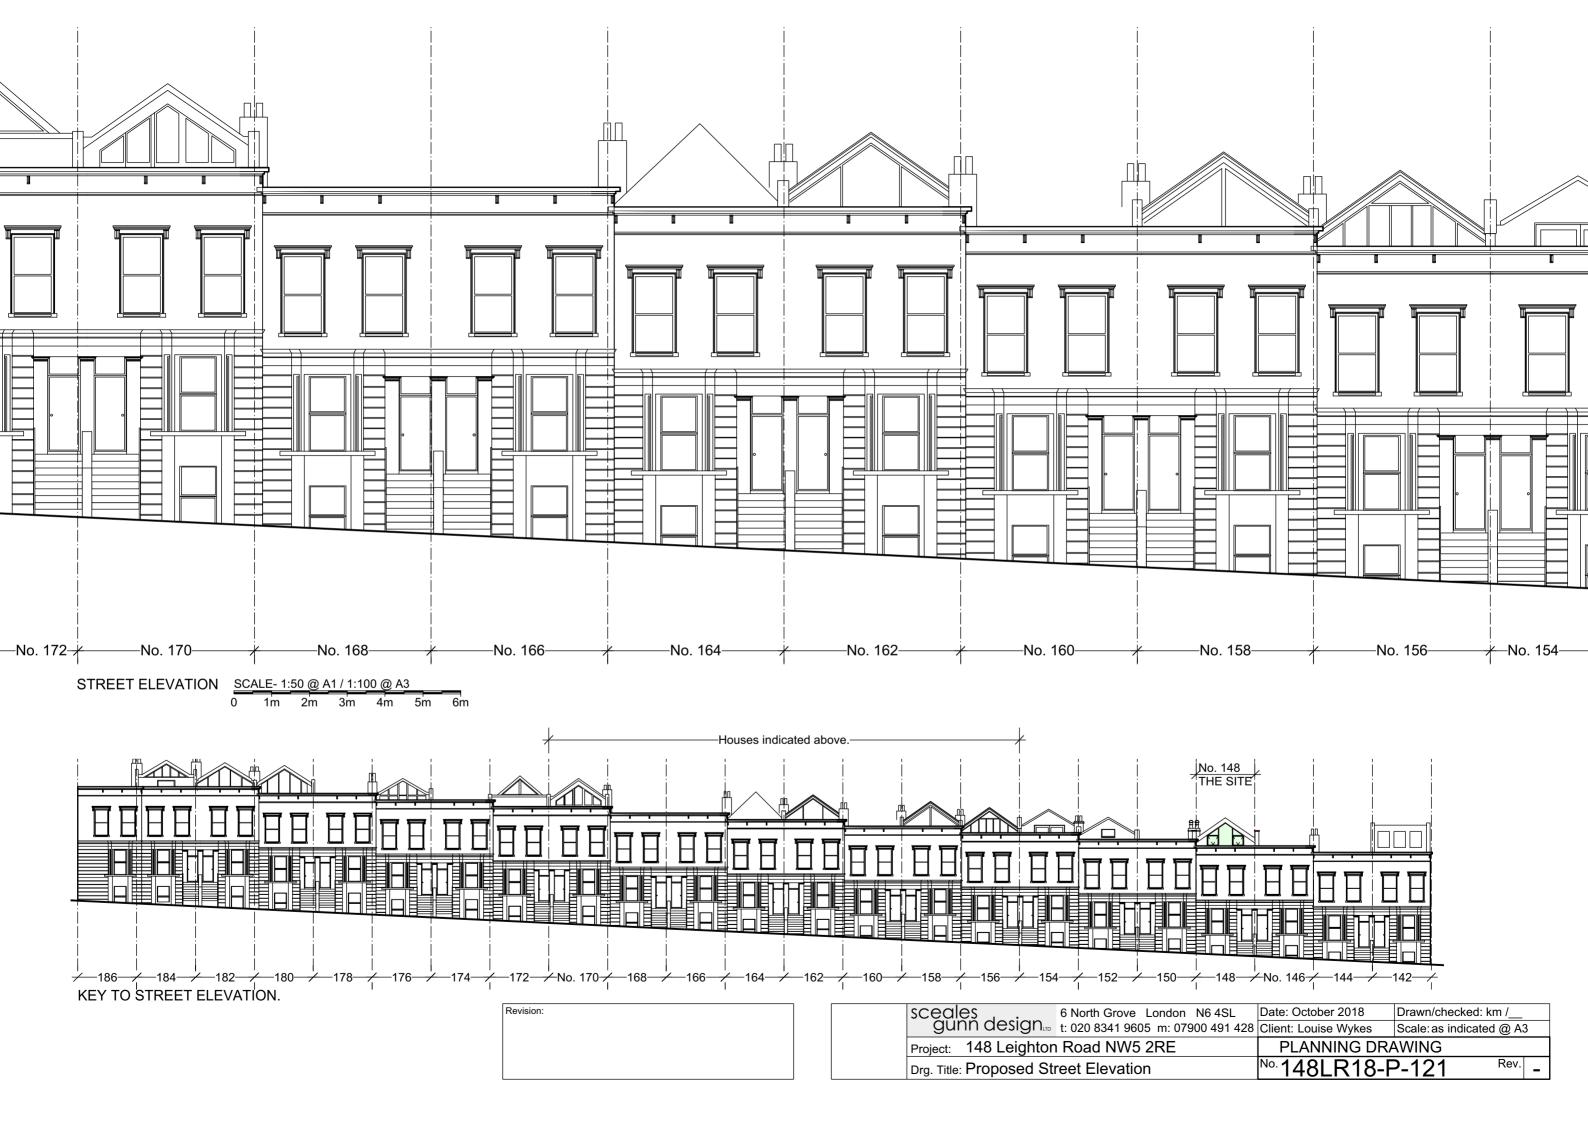

### Existing

148 Leighton Road is a 3 storey terraced outrigger at the rear.

There is no proposal to change that use. It is not in a conservation area and is not The main house is constructed in brick w

### Proposed

To construct a roof extension with a pitch provide a new bedroom with en suite bat A large window to the front elevation will neighbouring properties.

Rooflights: 3no. new rooflights will not pro the finished roof covering. uuuuuu

## Materials

Roof: Slate Extended parapets: Brick to match existing Front elevation: Render and glazing Rear elevation: Slate cladding Windows: Painted timber, double glazed Rooflights: Velux, double glazed Rainwater goods: To match existing Drainage: As existing