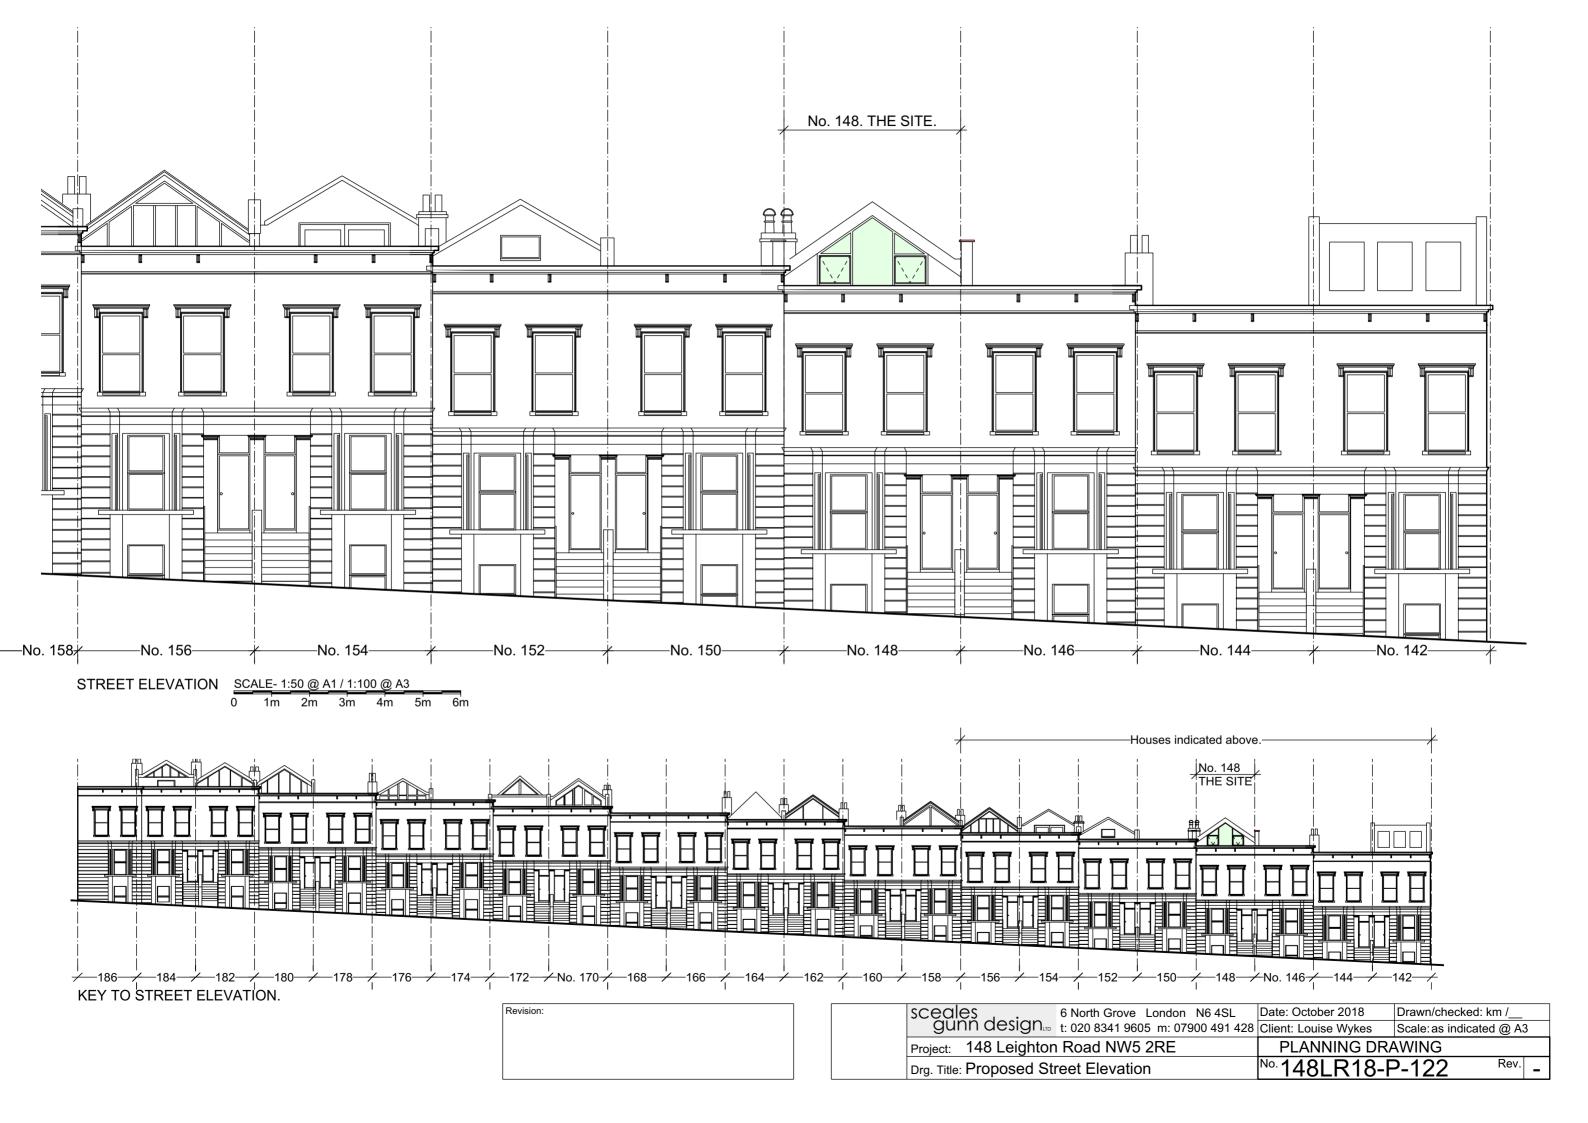

### Existing

148 Leighton Road is a 3 storey terraced outrigger at the rear.

There is no proposal to change that use. It is not in a conservation area and is not The main house is constructed in brick w

### Proposed

To construct a roof extension with a pitch provide a new bedroom with en suite bat A large window to the front elevation will neighbouring properties.

Rooflights: 3no. new rooflights will not pro the finished roof covering. uuuuuu

## Materials

Roof: Slate Extended parapets: Brick to match existing Front elevation: Render and glazing Rear elevation: Slate cladding Windows: Painted timber, double glazed Rooflights: Velux, double glazed Rainwater goods: To match existing Drainage: As existing