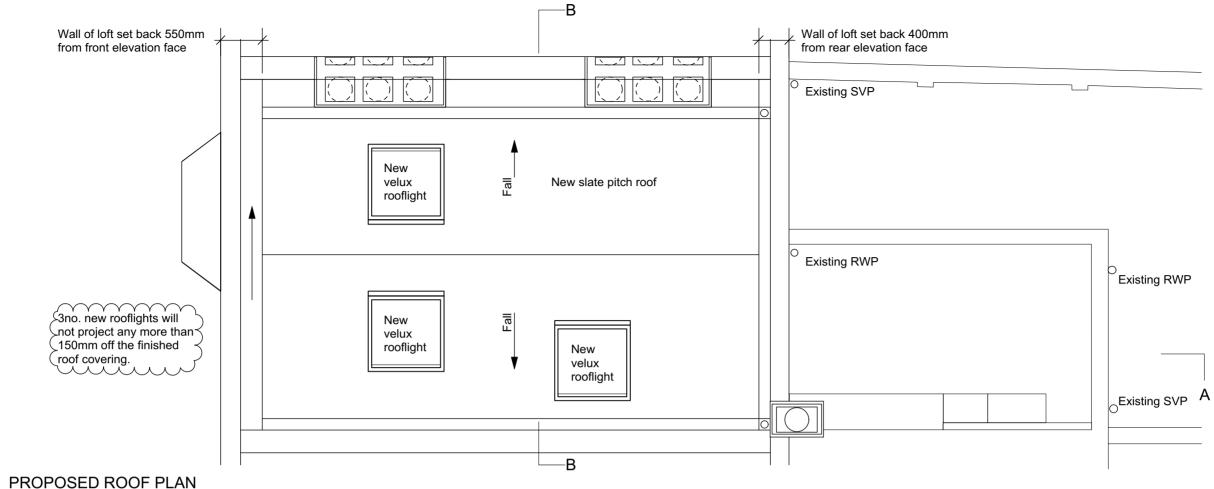

### Proposed

To construct a roof extension with a pitch provide a new bedroom with en suite bat A large window to the front elevation will neighbouring properties.

Rooflights: 3no. new rooflights will not pro the finished roof covering. uuuuuu

## Materials

Roof: Slate Extended parapets: Brick to match existing Front elevation: Render and glazing Rear elevation: Slate cladding Windows: Painted timber, double glazed Rooflights: Velux, double glazed Rainwater goods: To match existing Drainage: As existing