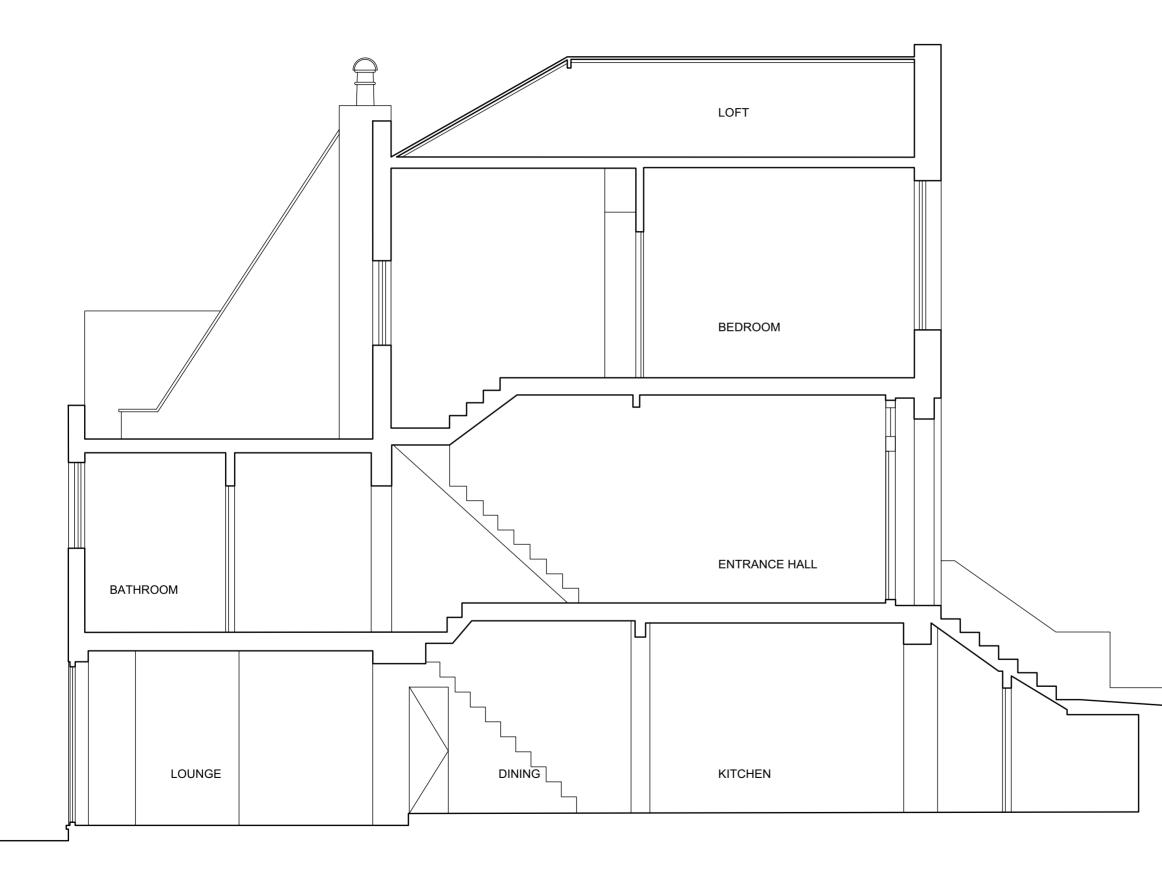

# EXISTING SECTION BB

А

| sceales.         | 6 North Grove London N6 4SL Date: October 2018                                     | Date: October 2018   | Drawn/checked: km / |   |
|------------------|------------------------------------------------------------------------------------|----------------------|---------------------|---|
| <br>gunnd        | JNN design t: 020 8341 9605 m: 07900 491 428 Client: Louise Wykes Scale: 1:50 @ A3 | Client: Louise Wykes | Scale: 1:50 @ A3    |   |
| Project: 148     | 148 Leighton Road NW5 2RE                                                          | PLANNING DRAWING     | AWING               |   |
| Drg. Title: Prop | Proposed Section AA                                                                | No. 148LR18-P-118    | -118 Rev.           | I |
| 1                |                                                                                    |                      |                     |   |