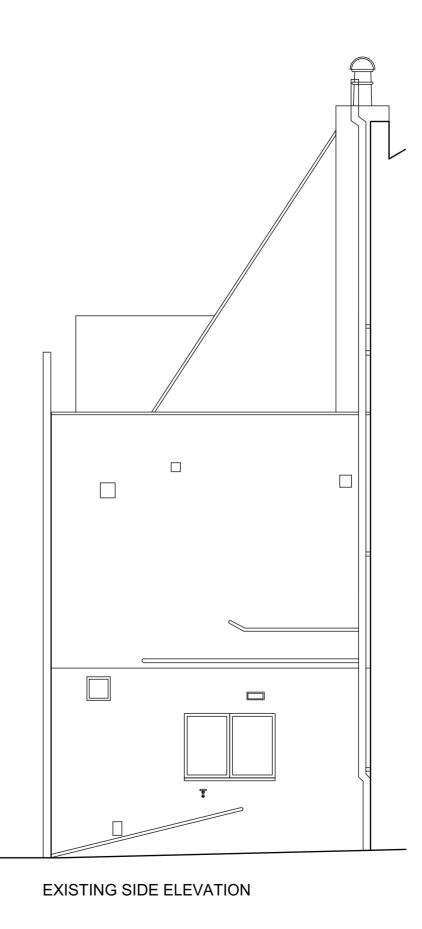

### Existing

148 Leighton Road is a 3 storey terraced outrigger at the rear.

There is no proposal to change that use. It is not in a conservation area and is not The main house is constructed in brick w

The outrigger is also constructed in brick