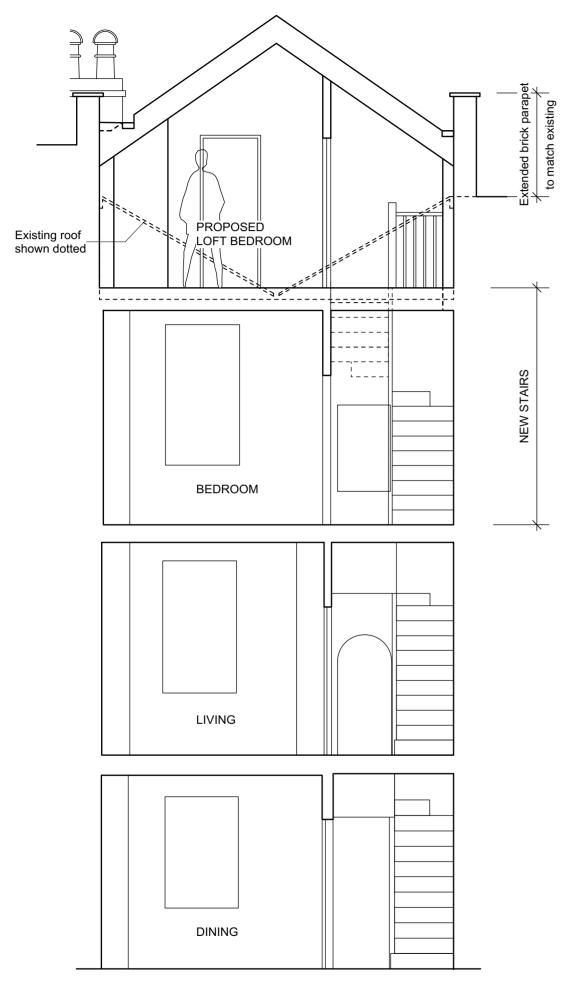

### Proposed

To construct a roof extension with a pitch provide a new bedroom with en suite bat A large window to the front elevation will neighbouring properties.

Rooflights: 3no. new rooflights will not pro the finished roof covering. uuuuuu

Revisio

PROPOSED SECTION BB

|   |                         |                                                                                     | Date: October 2010   | Dumina (ab a al a d. 1 ma / | Γ |
|---|-------------------------|-------------------------------------------------------------------------------------|----------------------|-----------------------------|---|
|   | scedes .                | 6 North Grove London No 4SL                                                         | Date: October 2010   |                             |   |
|   | gunn design             | JUNN COSIGN 1: 020 8341 9605 m: 07900 491 428 Client: Louise Wykes Scale: 1:50 @ A3 | Client: Louise Wykes | Scale: 1:50 @ A3            |   |
|   | Project: 148 Leighton   | 148 Leighton Road NW5 2RE                                                           | PLANNING DRAWING     | AWING                       |   |
|   | Drg. Title: Proposed Se | Proposed Section BB, Side Elevation                                                 | No. 148LR18-P-119    | Rev.                        | I |
| 0 | 1m                      |                                                                                     |                      |                             |   |