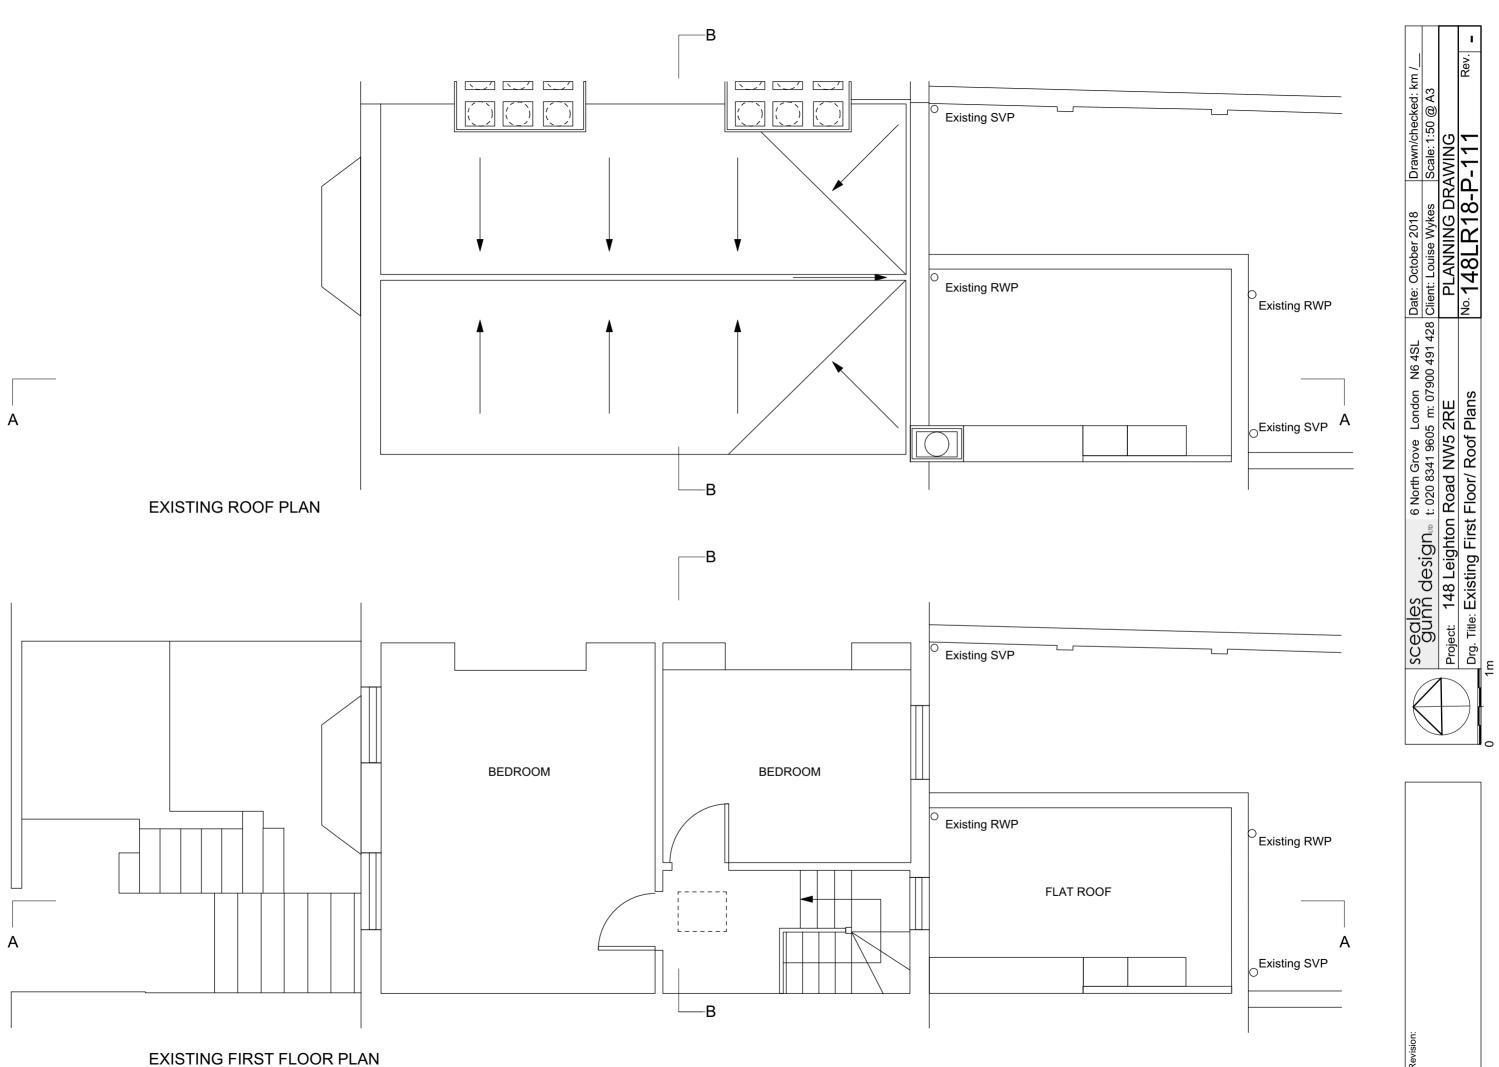

### Proposed

To construct a roof extension with a pitch provide a new bedroom with en suite bat A large window to the front elevation will neighbouring properties.

Rooflights: 3no. new rooflights will not pro the finished roof covering. uuuuuu