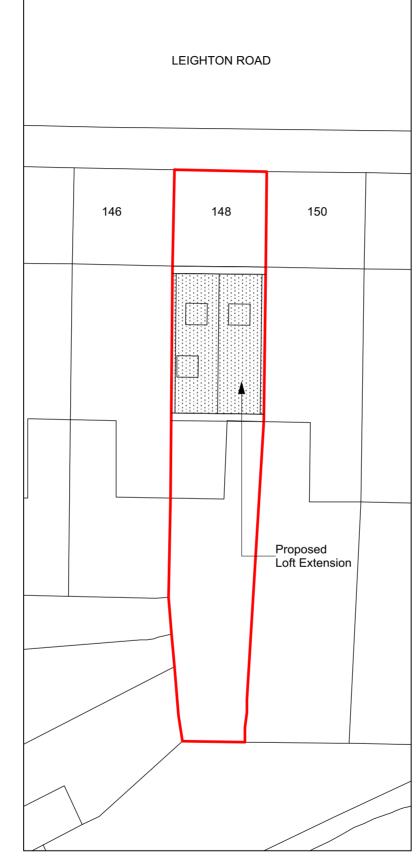

**BLOCK PLAN** (Scale 1:200 @ A3).

### Proposed

To construct a roof extension with a pitch provide a new bedroom with en suite bat A large window to the front elevation will neighbouring properties.

Rooflights: 3no. new rooflights will not pro the finished roof covering. uuuuuu

|                                                                                                            | km /                                                            |
|------------------------------------------------------------------------------------------------------------|-----------------------------------------------------------------|
| OR 148 LEIGHTON ROAD NW5 2RE                                                                               | Drawn/checked: km /<br>Scala: 1:1250 1:200 @ 43                 |
| I, single family dwelling with a 2 storey                                                                  |                                                                 |
| a listed building.<br>/ith a slate roof.<br>with a single ply flat roof.                                   | Date: October 2018                                              |
| ned roof above the main house to<br>throom and storage.<br>match similar extensions to                     | N6 4SL                                                          |
| oject any more than 150mm off                                                                              | 6 North Grove London N6 4SL<br>+ 020 8341 9605 m: 07900 491 428 |
|                                                                                                            | Grove                                                           |
| ng                                                                                                         | 6 North<br>+ 020 83                                             |
|                                                                                                            | design                                                          |
|                                                                                                            | sceales<br>aunn d                                               |
|                                                                                                            |                                                                 |
| al development and continued use of ce and scale of the proposed extension                                 |                                                                 |
| uring properties.                                                                                          |                                                                 |
|                                                                                                            | Case officer request to clarify gskylight projection.           |
| application is to renew<br>ation Ref: 2018/5371/P.<br>of drawings are identical<br>roved in February 2019. | Revision:<br>A:16.11.18- Case officer reque                     |