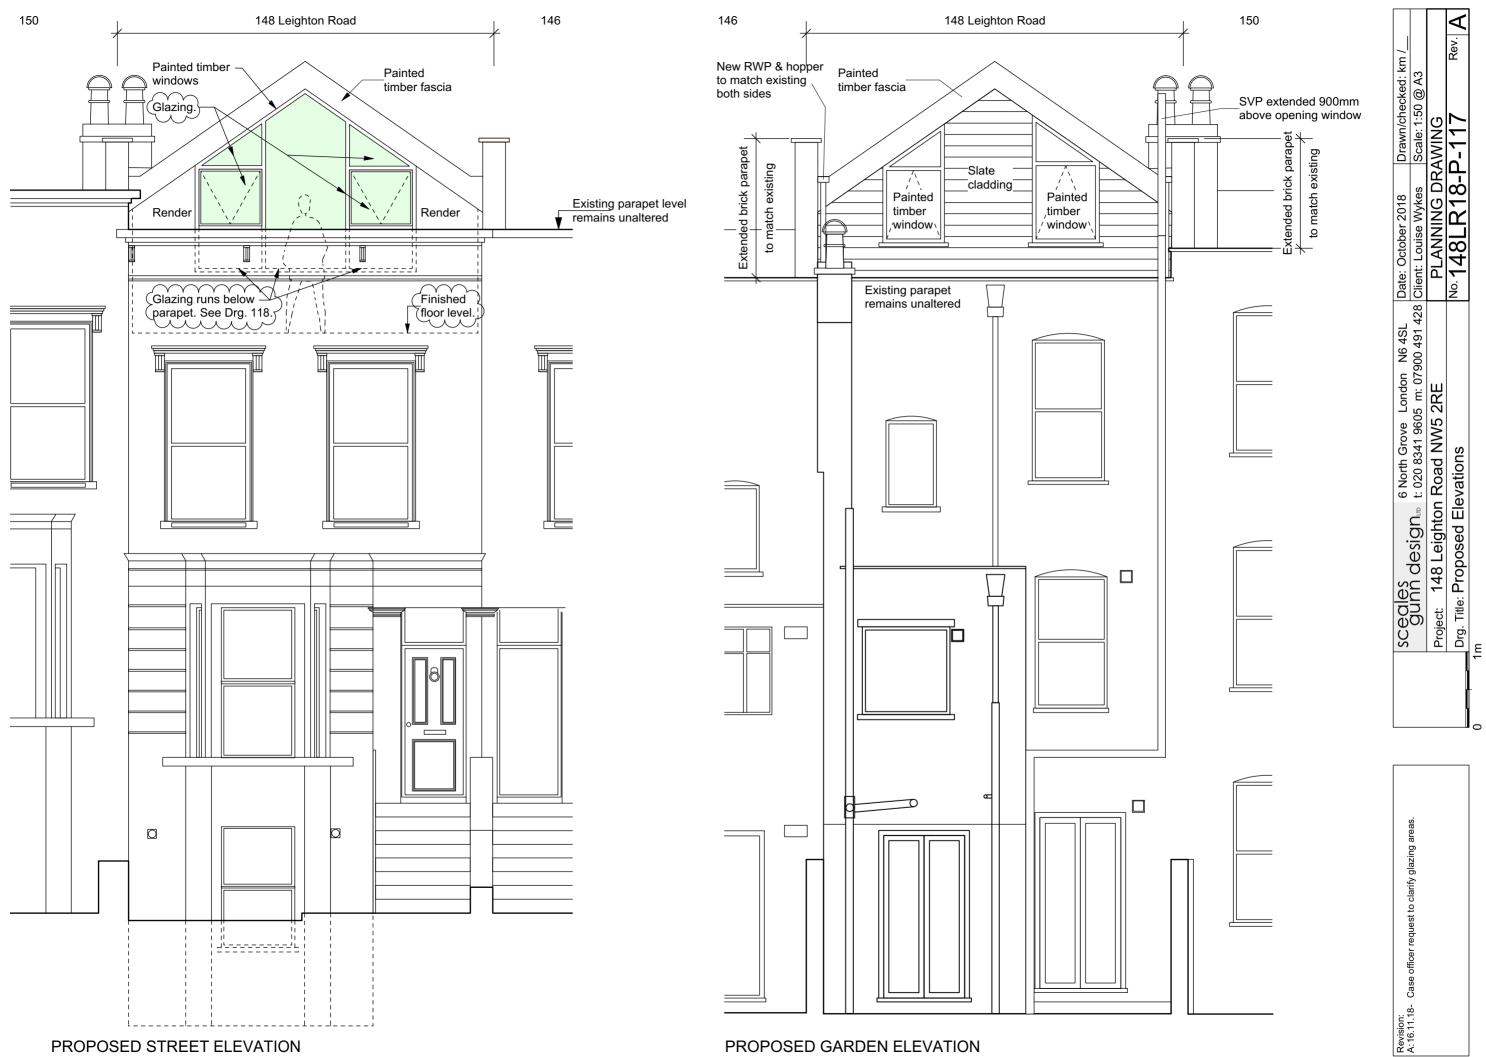

### Proposed

To construct a roof extension with a pitch provide a new bedroom with en suite bat A large window to the front elevation will neighbouring properties.

Rooflights: 3no. new rooflights will not pro the finished roof covering. uuuuuu

## Materials

Roof: Slate Extended parapets: Brick to match existing Front elevation: Render and glazing Rear elevation: Slate cladding Windows: Painted timber, double glazed Rooflights: Velux, double glazed Rainwater goods: To match existing Drainage: As existing

|                                                                                                            | km /                                                            |
|------------------------------------------------------------------------------------------------------------|-----------------------------------------------------------------|
| OR 148 LEIGHTON ROAD NW5 2RE                                                                               | Drawn/checked: km /<br>Scala: 1:1250 1:200 @ 43                 |
| I, single family dwelling with a 2 storey                                                                  |                                                                 |
| a listed building.<br>/ith a slate roof.<br>with a single ply flat roof.                                   | Date: October 2018                                              |
| ned roof above the main house to<br>throom and storage.<br>match similar extensions to                     | N6 4SL                                                          |
| oject any more than 150mm off                                                                              | 6 North Grove London N6 4SL<br>+ 020 8341 9605 m: 07900 491 428 |
|                                                                                                            | Grove                                                           |
| ng                                                                                                         | 6 North<br>+ 020 83                                             |
|                                                                                                            | design                                                          |
|                                                                                                            | sceales<br>aunn d                                               |
|                                                                                                            |                                                                 |
| al development and continued use of ce and scale of the proposed extension                                 |                                                                 |
| uring properties.                                                                                          |                                                                 |
|                                                                                                            | Case officer request to clarify gskylight projection.           |
| application is to renew<br>ation Ref: 2018/5371/P.<br>of drawings are identical<br>roved in February 2019. | Revision:<br>A:16.11.18- Case officer reque                     |