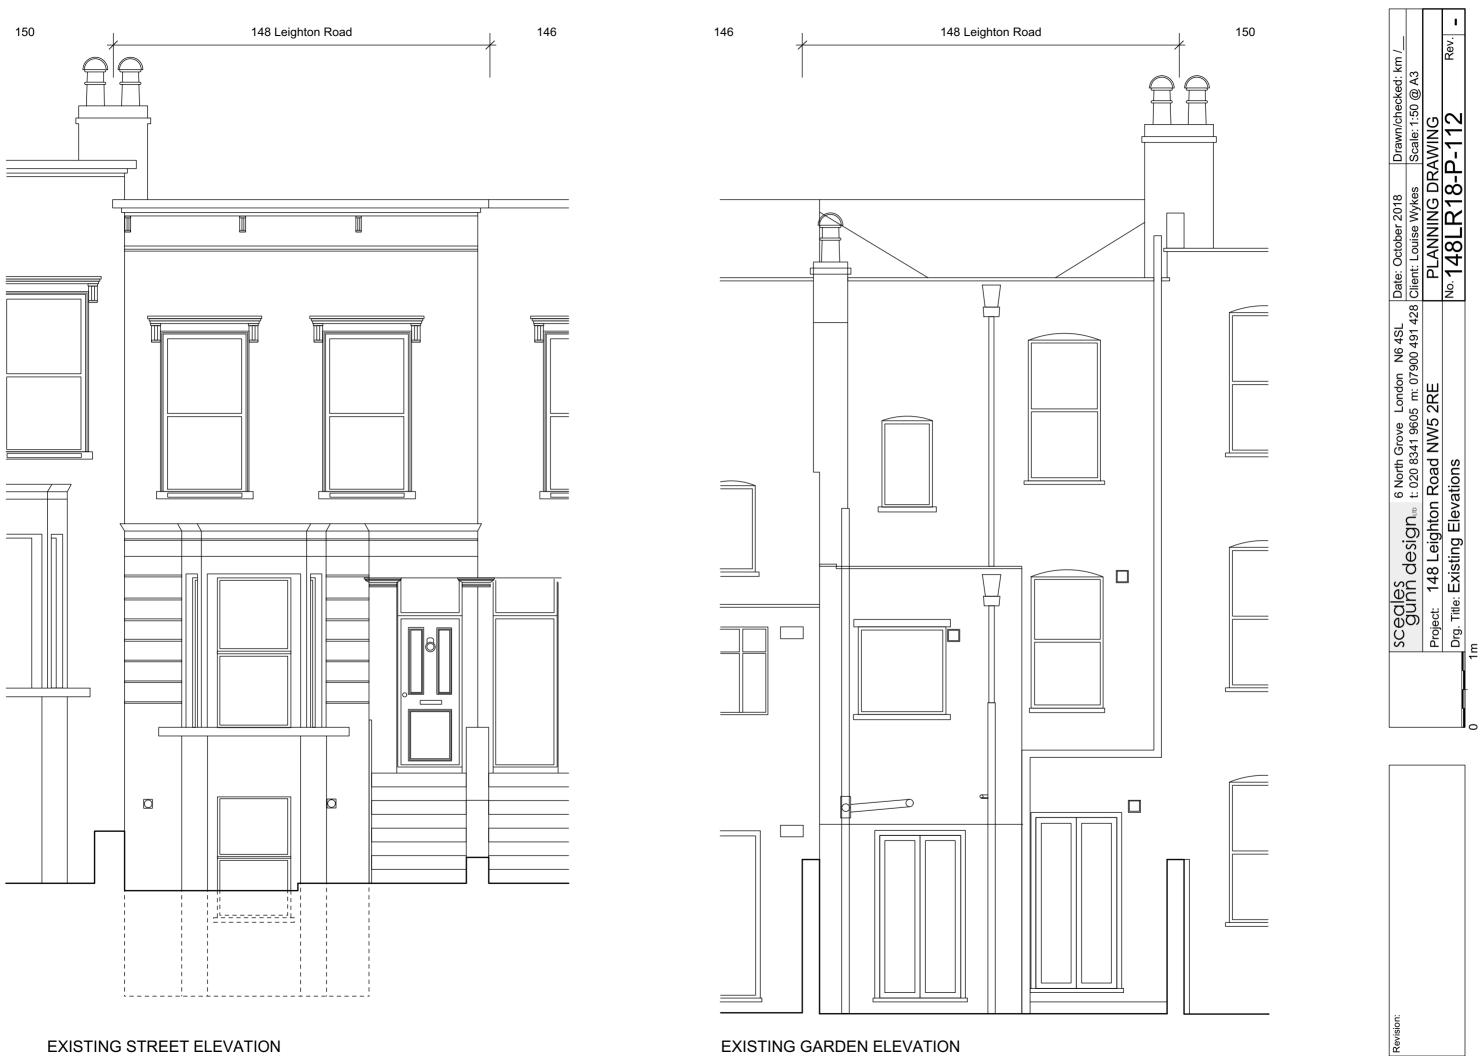

### Existing

148 Leighton Road is a 3 storey terraced outrigger at the rear.

There is no proposal to change that use. It is not in a conservation area and is not The main house is constructed in brick w

The outrigger is also constructed in brick

## Materials

Roof: Slate Extended parapets: Brick to match existing Front elevation: Render and glazing Rear elevation: Slate cladding Windows: Painted timber, double glazed Rooflights: Velux, double glazed Rainwater goods: To match existing Drainage: As existing