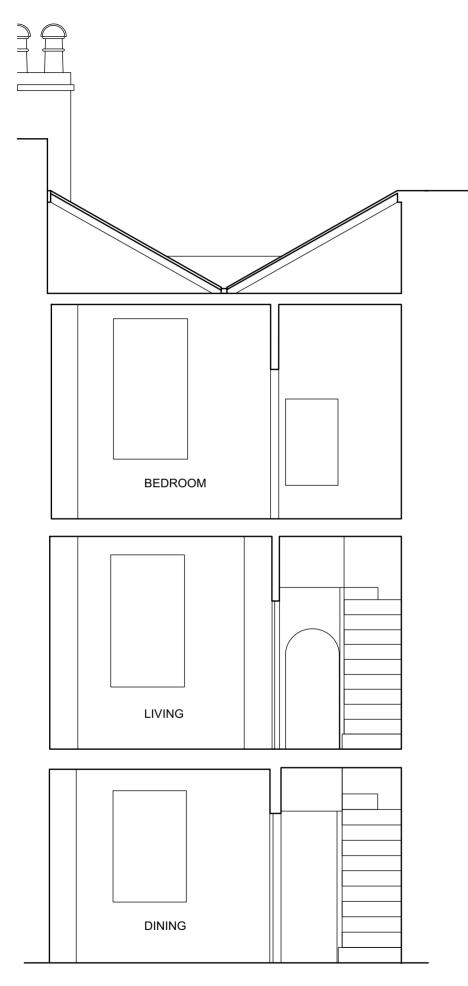

### Proposed

To construct a roof extension with a pitch provide a new bedroom with en suite bat A large window to the front elevation will neighbouring properties.

Rooflights: 3no. new rooflights will not pro the finished roof covering. uuuuuu

## Materials

Roof: Slate Extended parapets: Brick to match existing Front elevation: Render and glazing Rear elevation: Slate cladding Windows: Painted timber, double glazed Rooflights: Velux, double glazed Rainwater goods: To match existing Drainage: As existing