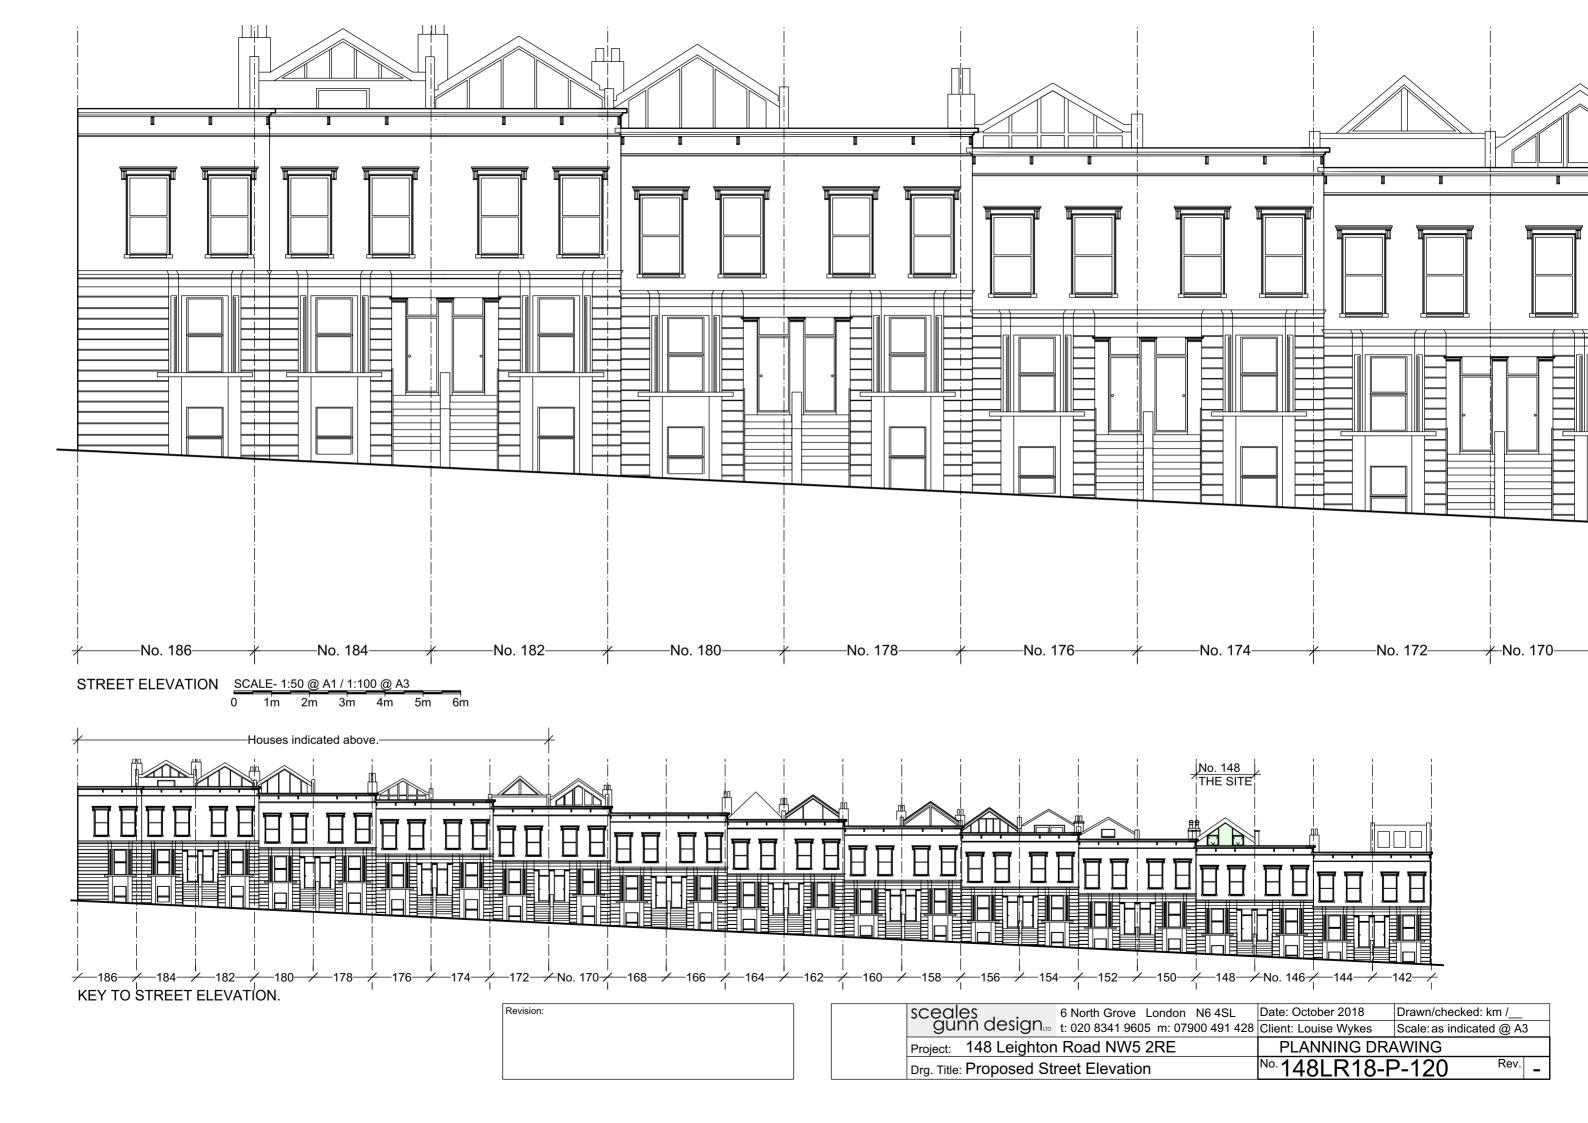

#### Conclusion

The proposal is in keeping with the natura family homes in this area. The appearance will match similar extensions to neighbou

MARCH 2022 NOTE: This approved but lapped Applic Hence this resubmitted set and unaltered to those approved in February 2019.

|                                                                                                            | km /                                                            |
|------------------------------------------------------------------------------------------------------------|-----------------------------------------------------------------|
| OR 148 LEIGHTON ROAD NW5 2RE                                                                               | Drawn/checked: km /<br>Scala: 1:1250 1:200 @ 43                 |
| I, single family dwelling with a 2 storey                                                                  |                                                                 |
| a listed building.<br>/ith a slate roof.<br>with a single ply flat roof.                                   | Date: October 2018                                              |
| ned roof above the main house to<br>throom and storage.<br>match similar extensions to                     | N6 4SL                                                          |
| oject any more than 150mm off                                                                              | 6 North Grove London N6 4SL<br>+ 020 8341 9605 m: 07900 491 428 |
|                                                                                                            | Grove                                                           |
| ng                                                                                                         | 6 North<br>+ 020 83                                             |
|                                                                                                            | design                                                          |
|                                                                                                            | sceales<br>aunn d                                               |
|                                                                                                            |                                                                 |
| al development and continued use of ce and scale of the proposed extension                                 |                                                                 |
| uring properties.                                                                                          |                                                                 |
|                                                                                                            | Case officer request to clarify gskylight projection.           |
| application is to renew<br>ation Ref: 2018/5371/P.<br>of drawings are identical<br>roved in February 2019. | Revision:<br>A:16.11.18- Case officer reque                     |