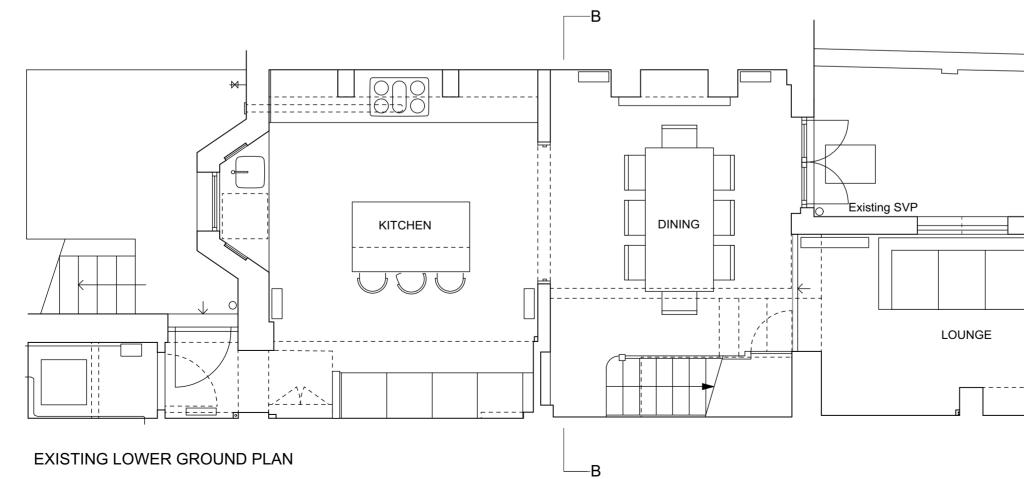

### Existing

148 Leighton Road is a 3 storey terraced outrigger at the rear.

There is no proposal to change that use. It is not in a conservation area and is not The main house is constructed in brick w

The outrigger is also constructed in brick