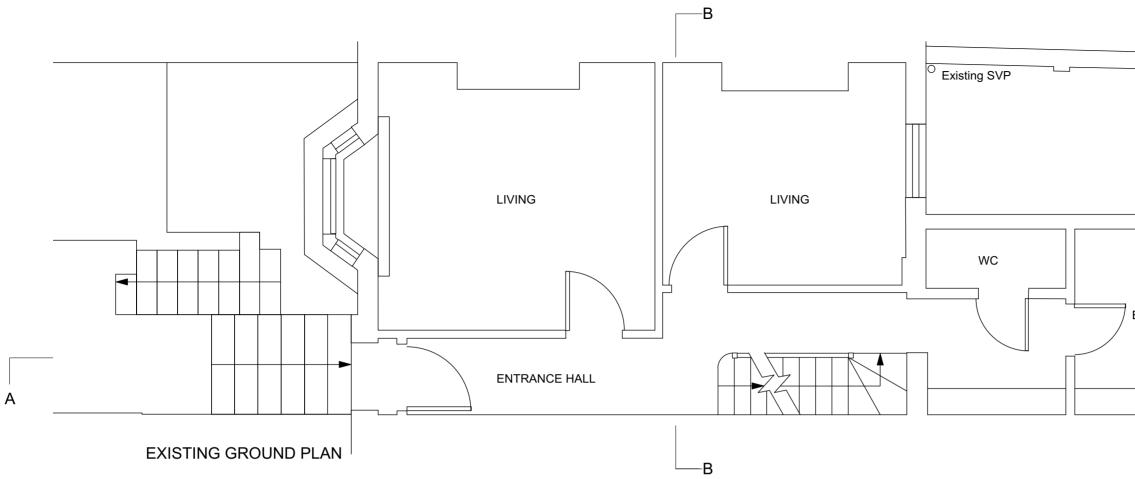

### Existing

148 Leighton Road is a 3 storey terraced outrigger at the rear.

There is no proposal to change that use. It is not in a conservation area and is not The main house is constructed in brick w

NOTE: NO PROPOSED WORKS TO THESE LEVELS

А

|   | sceales                         | 6 North Grove London N6 4SL                                        | Date: October 2018   | Drawn/checked: km / |
|---|---------------------------------|--------------------------------------------------------------------|----------------------|---------------------|
|   | gunn design                     | GUNN Cesign t: 020 8341 9605 m: 07900 491 428 Client: Louise Wykes | Client: Louise Wykes | Scale: 1:50 @ A3    |
|   | Project: 148 Leighton           | 148 Leighton Road NW5 2RE                                          | PLANNING DRAWING     | AWING               |
|   | Drg. Title: Existing Section AA |                                                                    | No. 148LR18-P-113    | 2-113 Rev.          |
| 0 | 1m                              |                                                                    |                      |                     |