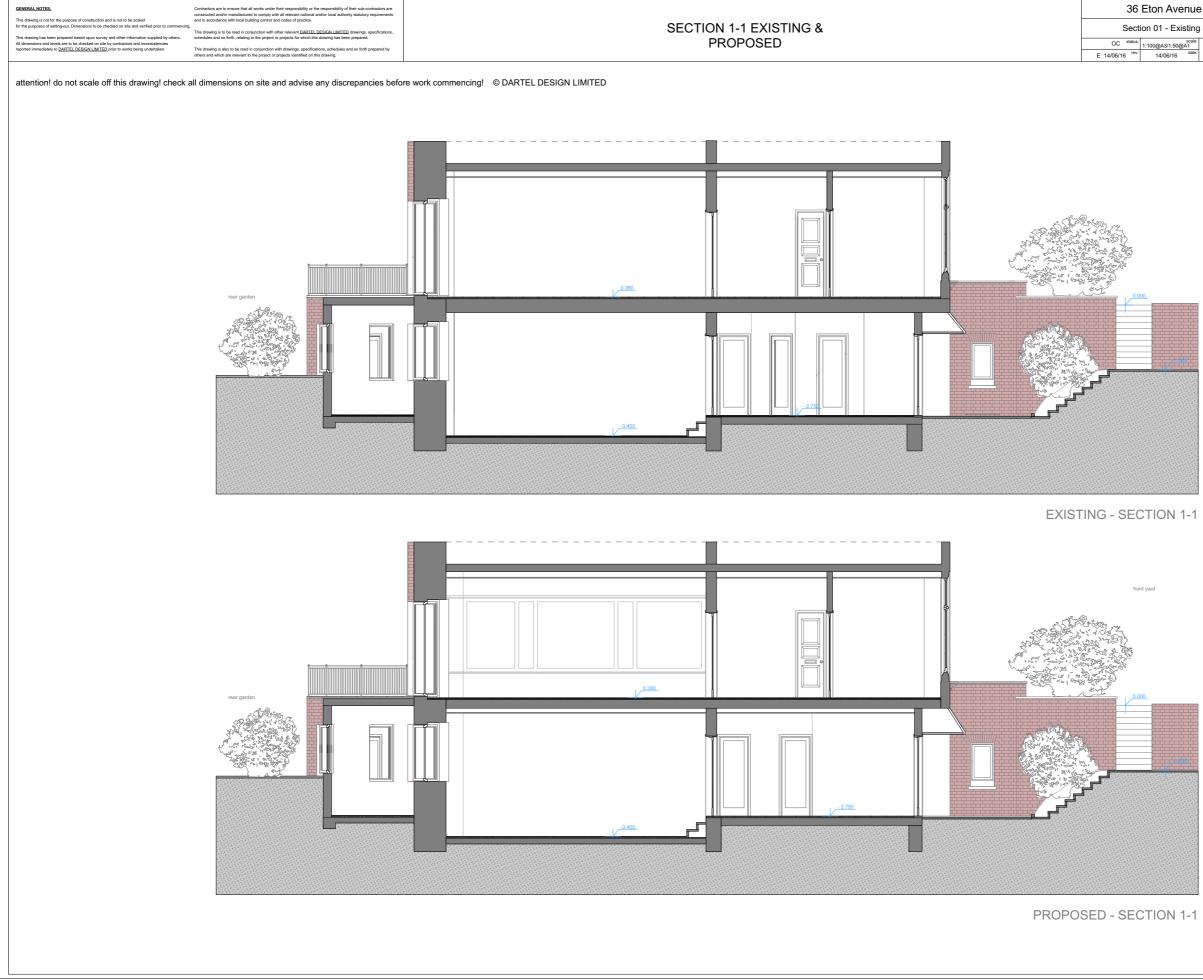

GENERAL NOTES

| on Avenue - London - UK                   |                                        | DARTEL DESIGN LTD                                                                           |                                          |
|-------------------------------------------|----------------------------------------|---------------------------------------------------------------------------------------------|------------------------------------------|
| 01 - Existing & Proposed                  |                                        | 48 Becquerel Court, London, SE10 0QX                                                        |                                          |
| scale:<br>00@A3/1:50@A1<br>14/06/16 date: | drawing no:<br>EA36-005-OC-GA-S1-EX&PR | tel: +44 20 35830795 mob: +44 7447407925<br>info@darteldesign.co.uk<br>arch.fomin@gmail.com | DAVEEL DEBEN LIMITED AND VECTORE & DEBEN |