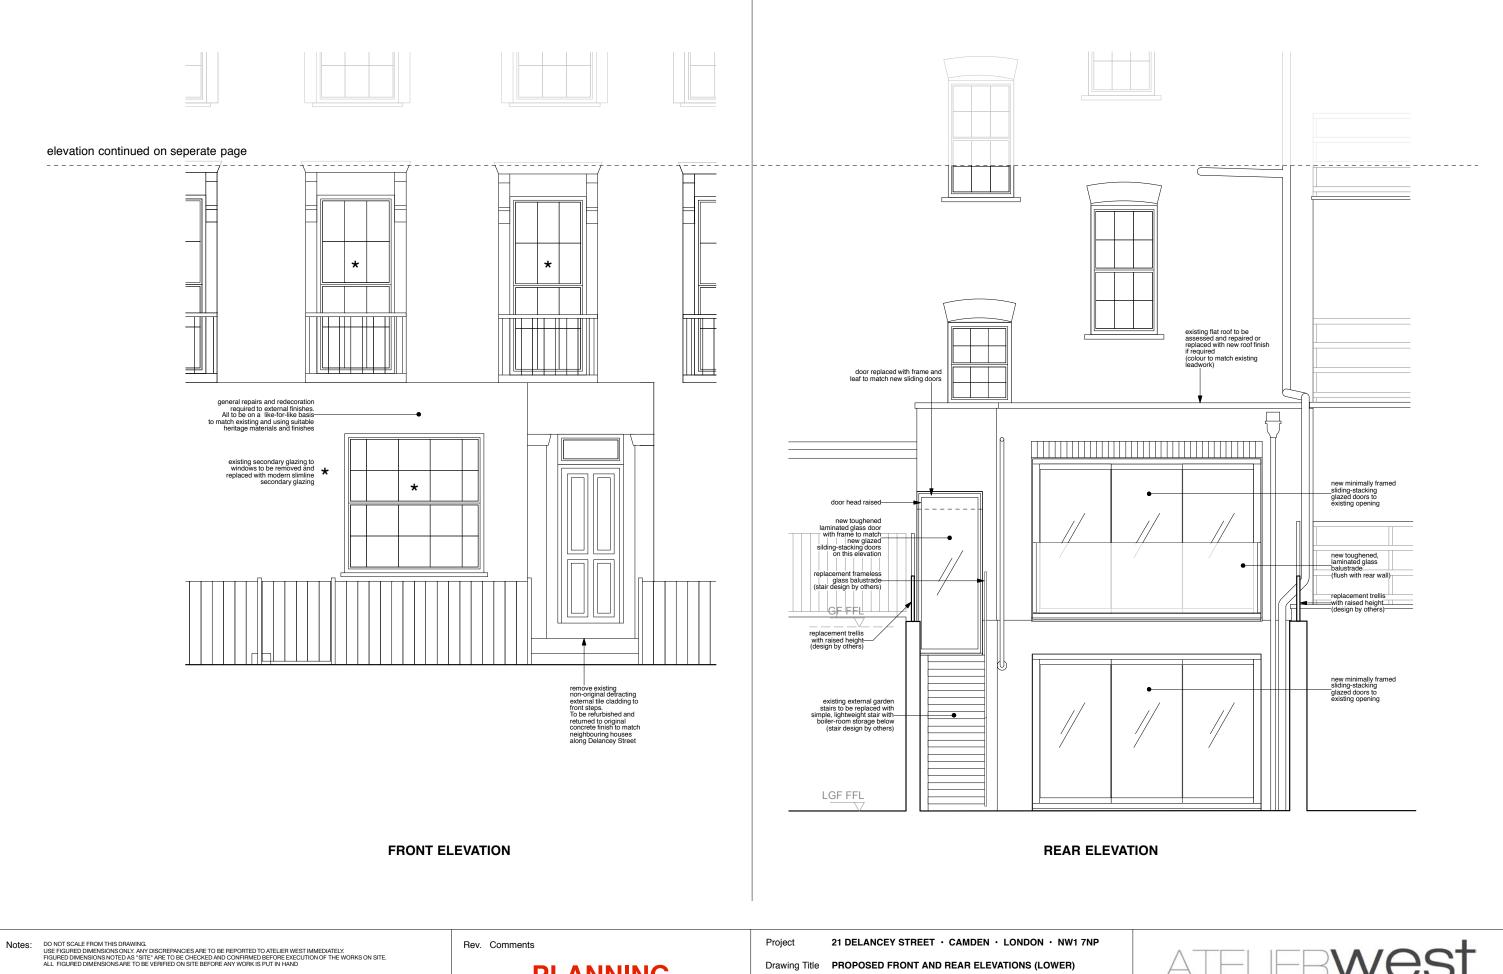

Dwg No. 504/101 Revision

Scale 1:50 @ A3 Date NOVEMBER 2021 Drawn by TW

Rev. Comments

**PLANNING** 

Project 21 DELANCEY STREET · CAMDEN · LONDON · NW1 7NP

Drawing Title PROPOSED GROUND FLOOR PLAN

Dwg No. 504/102 Revision

Scale 1:50 @ A3 Date NOVEMBER 2021 Drawn by TW

126-128 New Kings Road / London / SW6 4LZ info@atelierwest.co.uk / atelierwest.co.uk

**~** 

**⋖** ∧

Notes: DO NOT SCALE FROM THIS DRAWING.

USE FIGURED DIMENSIONS ONLY, ANY DISCREPANCIES ARE TO BE REPORTED TO ATELIER WEST IMMEDIATELY.