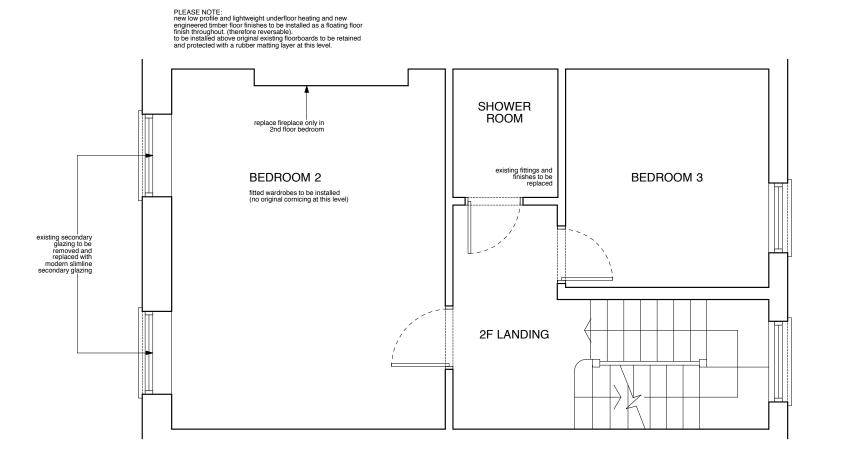

0 2 3 4 M

Scale bar

Rev. Comments

**PLANNING** 

Project 21 DELANCEY STREET · CAMDEN · LONDON · NW1 7NP

Drawing Title PROPOSED SECOND FLOOR PLAN

 Dwg No.
 504/104
 Revision

 Scale
 1:50 @ A3
 Date NOVEMBER 2021
 Drawn by
 TW

126-128 New Kings Road / London / SW6 4LZ info@atelierwest.co.uk / atelierwest.co.uk

 $\square$ 

**4** 

Notes: DO NOT SCALE FROM THIS DRAWING.

USE FIGURED DIMENSIONS ONLY. ANY DISCREPANCIES ARE TO BE REPORTED TO ATELIER WESTIMMEDIATELY.
FIGURED DIMENSIONS NOTED AS "SITE" ARE TO BE CHECKED AND CONFIRMED BEFORE EXECUTION OF THE WORKS ON SITE.
ALL FIGURED DIMENSIONS ARE TO BE VERIFIED ON SITE BEFORE ANY WORK IS PUT IN HAND