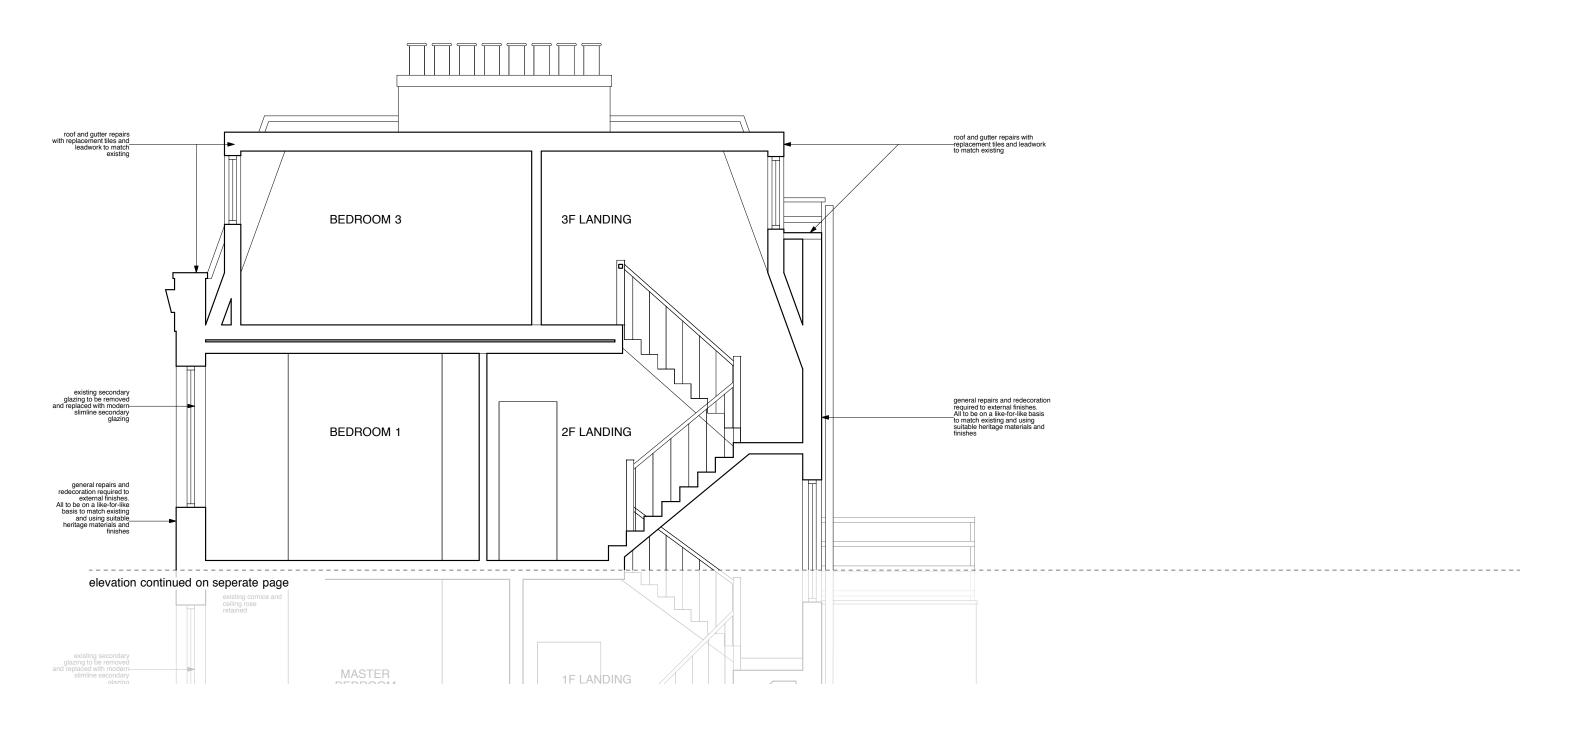

Drawing Title PROPOSED FRONT AND REAR ELEVATIONS (UPPER)

Dwg No. 504/107 Revision

 Dwg No.
 504/107
 Revision

 Scale
 1:50 @ A3
 Date NOVEMBER 2021
 Drawn by
 TW

Scale

1:50 @ A3

Rev. Comments

**PLANNING** 