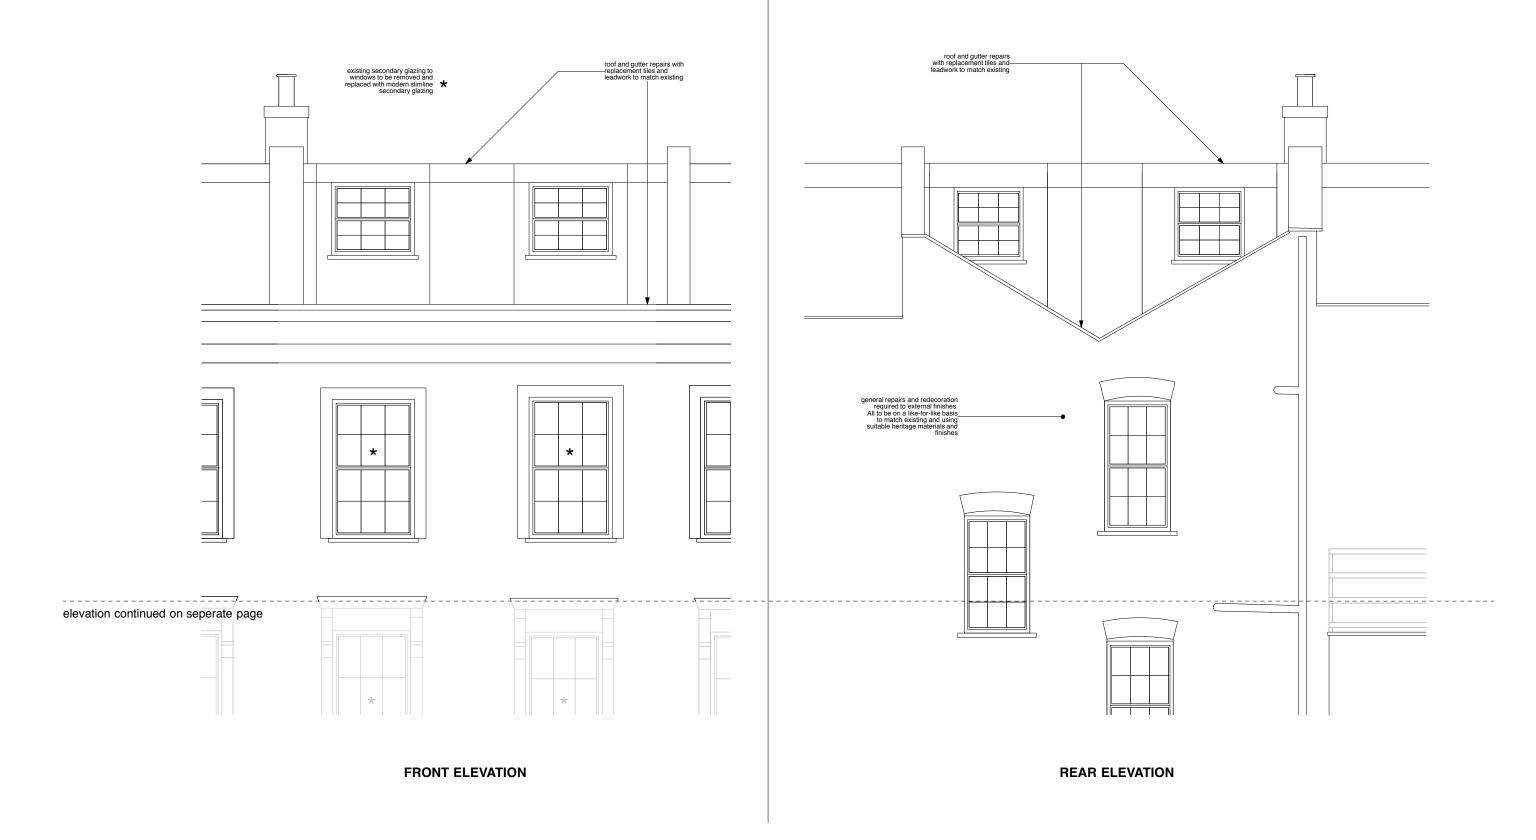

Drawing Title PROPOSED FRONT AND REAR ELEVATIONS (UPPER)

Dwg No. 504/107 Revision

 Dwg No.
 504/107
 Revision

 Scale
 1:50 @ A3
 Date NOVEMBER 2021
 Drawn by
 TW

Scale

1:50 @ A3

Rev. Comments

**PLANNING** 