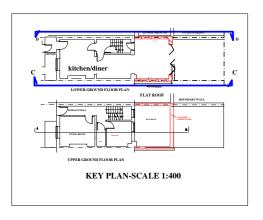

FLANK- VIEW C- C



FLANK- VIEW D-D



## **REVISIONS**

All dimensions must be checked on site. The Contractor shall be responsible for taking all neccesary site dimensions and levels and for all exploratory works to verify the existing structure before commencemend of works.

All details to comply with current building regulations and Local Authority approvals.
Work not to commence before final approval of plans by Local Authority.

Where new work is on/near boundary line/party wall the property owner is to serve party wall notice to the adjoining property/land owner in accordance with the requirements of the 'Party Wall etc. Act 1996.

IDENTIFY DRAINS ON SITE BEFORE ANY WORKS START COMMENCES. INFORM WATER BOARD IF FOUNDATIONS ARE OVER OR CLOSE TO DRAINS

## **CA**(UK)LTD

**CHARTERE