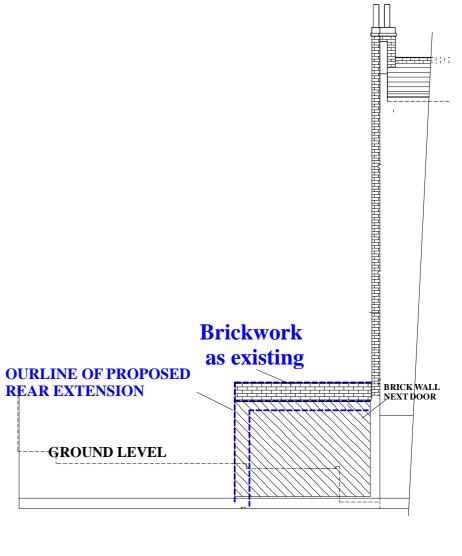

FLANK- VIEW C- C

FLANK- VIEW D-D

## TITLE:

PROPOSED FLANK ELEVATIONS **40 MORNINGTON CRESCENT** LONDON NW1 7RB

DRAWN BY: CA

**DATE:** 27/09/2021

SCALE:1:100 @ A3

2 BATCHELDOR GARDENS BROMHAM BEDS MK43 8SP TEL 07956 635 515