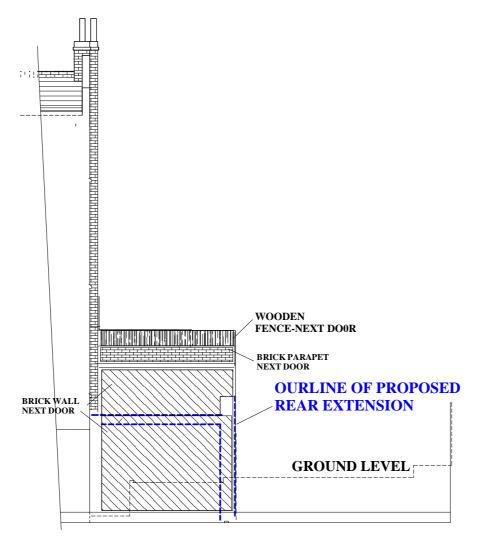

FLANK- VIEW C- C

FLANK- VIEW D-D

## TITLE:

PROPOSED FLANK ELEVATIONS **40 MORNINGTON CRESCENT** LONDON NW1 7RB

DRAWN BY: CA

**DATE:** 27/09/2021

SCALE:1:100 @ A3

2 BATCHELDOR GARDENS BROMHAM BEDS MK43 8SP TEL 07956 635 515