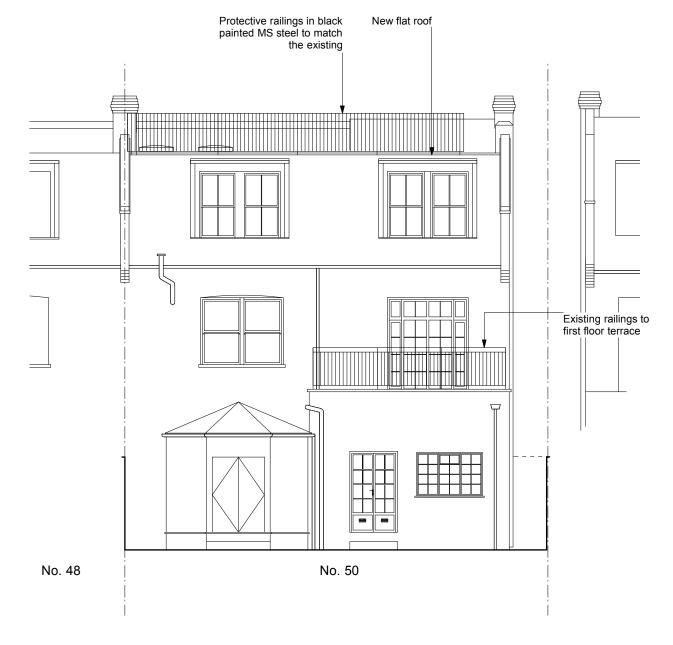

FRONT ELEVATION

REAR ELEVATION

| ( | )m |  |  |
|---|----|--|--|
|   |    |  |  |
|   |    |  |  |

Notes
All setting out of work to be checked before work commences.
Any errors to be reported to the Architect before any further work is carried out.
All work to be in accordance with the relevant Building Regulations.

| Project    |                                      |                              |       |  |  |
|------------|--------------------------------------|------------------------------|-------|--|--|
|            | 50 ABERDARE GARDENS, LONDON, NW6 3QA |                              |       |  |  |
| Date       | 30/04/2014                           | Title                        |       |  |  |
| Drawn by   | ND                                   | FRONT AND REAR ELEVATIONS AS | S     |  |  |
| Checked by | SS                                   | PROPOSED                     |       |  |  |
| Scale      | 1·100 @ A3                           | Drawing No. 1072 APL 002     | Rev A |  |  |