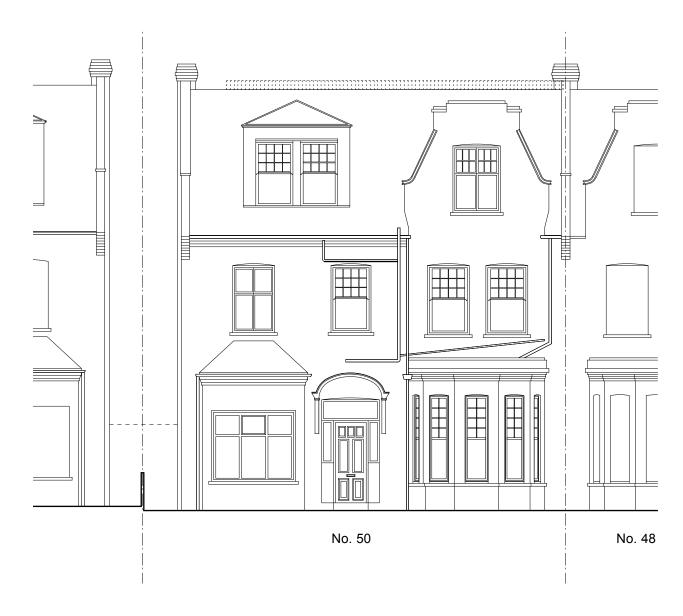

FRONT ELEVATION

REAR ELEVATION

| ( | )m |  |  |
|---|----|--|--|
|   |    |  |  |
|   |    |  |  |

Notes
All setting out of work to be checked before work commences.
Any errors to be reported to the Architect before any further work is carried out.
All work to be in accordance with the relevant Building Regulations.

| Project    |                                      |                              |       |  |  |
|------------|--------------------------------------|------------------------------|-------|--|--|
|            | 50 ABERDARE GARDENS, LONDON, NW6 3QA |                              |       |  |  |
| Date       | 30/04/2014                           | Title                        |       |  |  |
| Drawn by   | ND                                   | FRONT AND REAR ELEVATIONS AS | S     |  |  |
| Checked by | SS                                   | PROPOSED                     |       |  |  |
| Scale      | 1·100 @ A3                           | Drawing No. 1072 APL 002     | Rev A |  |  |