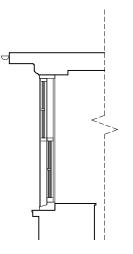

Scale 1:100 @ A3

5

PROPOSED TYPICAL WINDOW SECTION

PROPOSED TYPICAL WINDOW ELEVATION

PROPOSED TYPICAL WINDOW PLAN

22/02/24 REV DATE KB/MWM PLANNING DRAWN/CHK DESCRIPTION

**10C GREENAWAY GARDENS** PL250 rev- PROPOSED TYPICAL WINDOW 21050 \_ PLANNING \_ Published 24/02/22