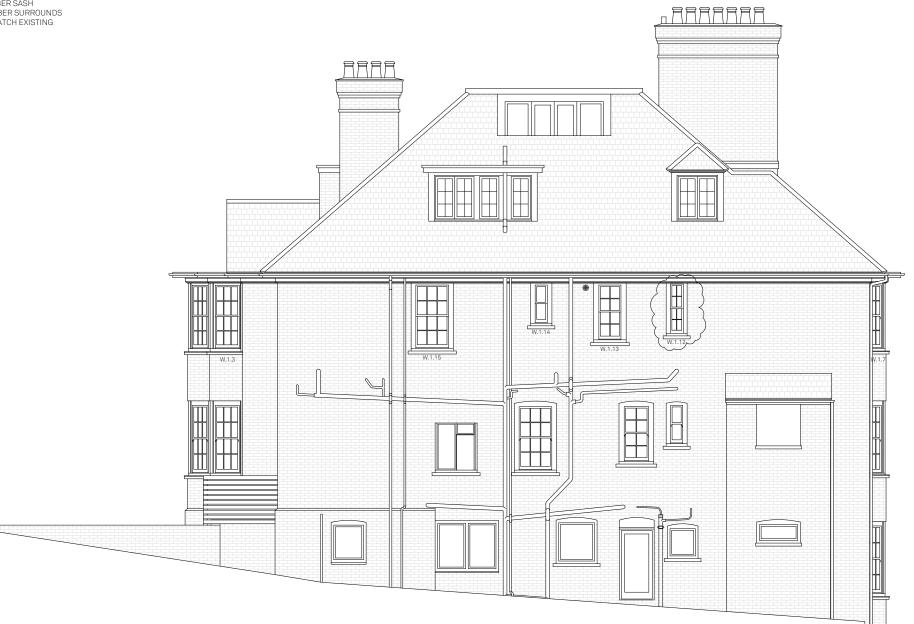

A

| NOTES:          |                                    |  |
|-----------------|------------------------------------|--|
| W.1.3           | NEW TRIPLE GLAZED TIMBER SASH      |  |
|                 | WINDOWS WITH NEW TIMBER SURROUNDS  |  |
|                 | AND WINDOW SILLS TO MATCH EXISTING |  |
| W.1.7           | NEW TRIPLE GLAZED TIMBER SASH      |  |
|                 | WINDOWS WITH NEW TIMBER SURROUNDS  |  |
|                 | AND WINDOW SILLS TO MATCH EXISTING |  |
| W.1.12 - W.1.15 | NEW TRIPLE GLAZED TIMBER SASH      |  |
|                 | WINDOWS WITH NEW TIMBER SURROUNDS  |  |
|                 | AND WINDOW SILLS TO MATCH EXISTING |  |
|                 |                                    |  |

22/02/24 21/12/21 REV DATE KB/MWM PLANNING REV A KB/MWM PLANNING DRAWN/CHK DESCRIPTION

## **10C GREENAWAY GARDENS**

PL213 rev- PROPOSED NORTH SIDE ELEVATION

21050 \_ PLANNING \_ Published 25/02/22

0 m

Do not scale for construction. Use figured dimensions only. All<br/>discrepancies to be verified with architect prior to ordering or<br/>construction/execution. Confirm all setting out with architect<br/>prior to construction. Drawing to be read in conjunction with all<br/>other documents. Copyright Architecture for London.Architecture for London<br/>3-5 Bleeding Heart Yard<br/>London EC1N 8SJ<br/>020 3637 4236<br/>architectureforlondon.com