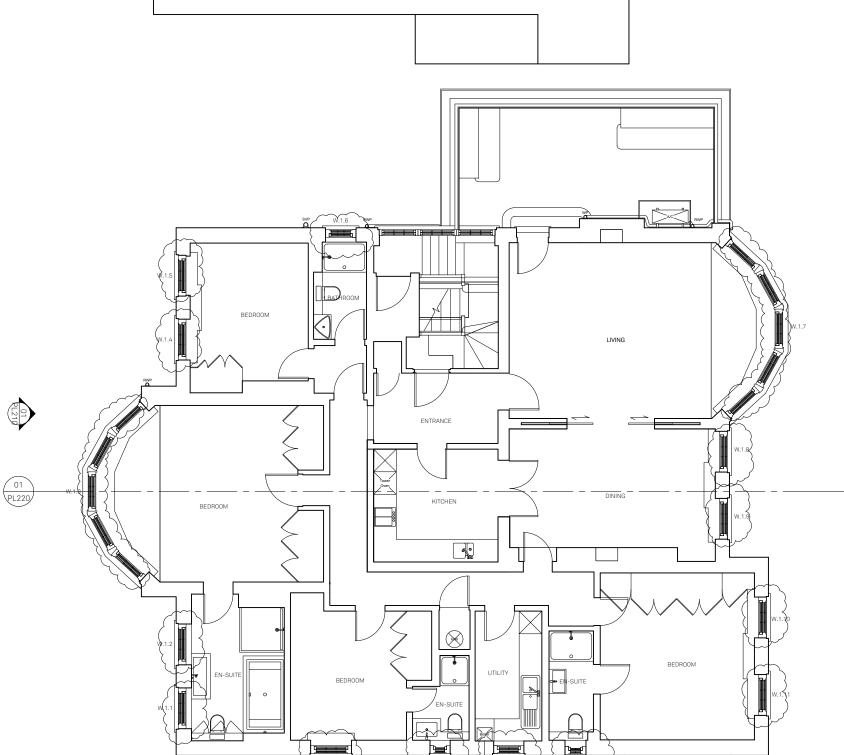

NOTES: W.1.1 - W.1.15 NEW TRIPLE GLAZED TIMBER SASH WINDOWS WITH NEW TIMBER SURROUNDS AND WINDOW SILLS TO MATCH EXISTING

22/02/24 21/12/21 REV DATE KB/MWM PLANNING REV A KB/MWM PLANNING DRAWN/CHK DESCRIPTION

**10C GREENAWAY GARDENS** 

PL201 rev- PROPOSED FIRST FLOOR

21050 \_ PLANNING \_ Published 25/02/22

0 m

IDo not scale for construction. Use figured dimensions only. All<br/>discrepancies to be verified with architect prior to ordering or<br/>construction/execution. Confirm all setting out with architect<br/>prior to construction. Drawing to be read in conjunction with all<br/>other documents. Copyright Architecture for London.Architecture for London<br/>3-5 Bleeding Heart Yard<br/>London EC1N 8SJ<br/>020 3637 4236<br/>architectureforlondon.com

A

| NOTES:          |                                    |  |
|-----------------|------------------------------------|--|
| W.1.3           | NEW TRIPLE GLAZED TIMBER SASH      |  |
|                 | WINDOWS WITH NEW TIMBER SURROUNDS  |  |
|                 | AND WINDOW SILLS TO MATCH EXISTING |  |
| W.1.7           | NEW TRIPLE GLAZED TIMBER SASH      |  |
|                 | WINDOWS WITH NEW TIMBER SURROUNDS  |  |
|                 | AND WINDOW SILLS TO MATCH EXISTING |  |
| W.1.12 - W.1.15 | NEW TRIPLE GLAZED TIMBER SASH      |  |
|                 | WINDOWS WITH NEW TIMBER SURROUNDS  |  |
|                 | AND WINDOW SILLS TO MATCH EXISTING |  |
|                 |                                    |  |