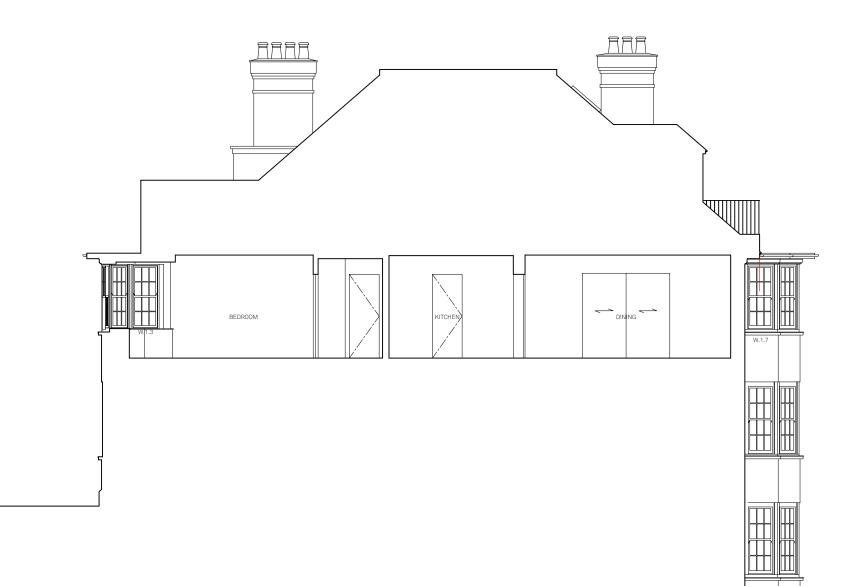

Scale 1:100 @ A3

5

| NOTES: |                                    |
|--------|------------------------------------|
| W.1.3  | NEW TRIPLE GLAZED TIMBER SASH      |
|        | WINDOWS WITH NEW TIMBER SURROUNDS  |
|        | AND WINDOW SILLS TO MATCH EXISTING |
| W.1.7  | NEW TRIPLE GLAZED TIMBER SASH      |
|        | WINDOWS WITH NEW TIMBER SURROUNDS  |
|        | AND WINDOW SILLS TO MATCH EXISTING |
|        |                                    |

KB/MWM PLANNING DRAWN/CHK DESCRIPTION 22/02/24 REV DATE

## **10C GREENAWAY GARDENS** PL220 rev- PROPOSED SECTION AA

21050 \_ PLANNING \_ Published 24/02/22

0 m

Do not scale for construction. Use figured dimensions only. All<br/>discrepancies to be verified with architect prior to ordering or<br/>construction/execution. Confirm all setting out with architect<br/>prior to construction. Drawing to be read in conjunction with all<br/>other documents. Copyright Architecture for London.Architecture for London<br/>3-5 Bleeding Heart Yard<br/>London EC1N 8SJ<br/>020 3637 4236<br/>architectureforlondon.com