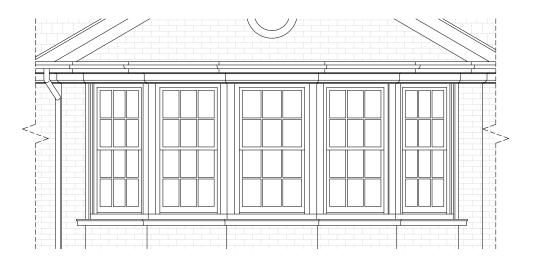

Scale 1:100 @ A3

5

PROPOSED TYPICAL WINDOW SECTION

PROPOSED TYPICAL WINDOW ELEVATION

PROPOSED TYPICAL WINDOW PLAN

22/02/24 REV DATE KB/MWM PLANNING DRAWN/CHK DESCRIPTION

**10C GREENAWAY GARDENS** PL250 rev- PROPOSED TYPICAL WINDOW 21050 \_ PLANNING \_ Published 24/02/22

| 0 m | 1 |                 | 2 |
|-----|---|-----------------|---|
|     |   | Scale 1:50 @ A3 |   |

Do not scale for construction. Use figured dimensions only. All<br/>discrepancies to be verified with architect prior to ordering or<br/>construction/execution. Confirm all setting out with architect<br/>prior to construction. Drawing to be read in conjunction with all<br/>other documents. Copyright Architecture for London.Architecture for London<br/>3-5 Bleeding Heart Yard<br/>London EC1N 8SJ<br/>020 3637 4236<br/>architectureforlondon.com