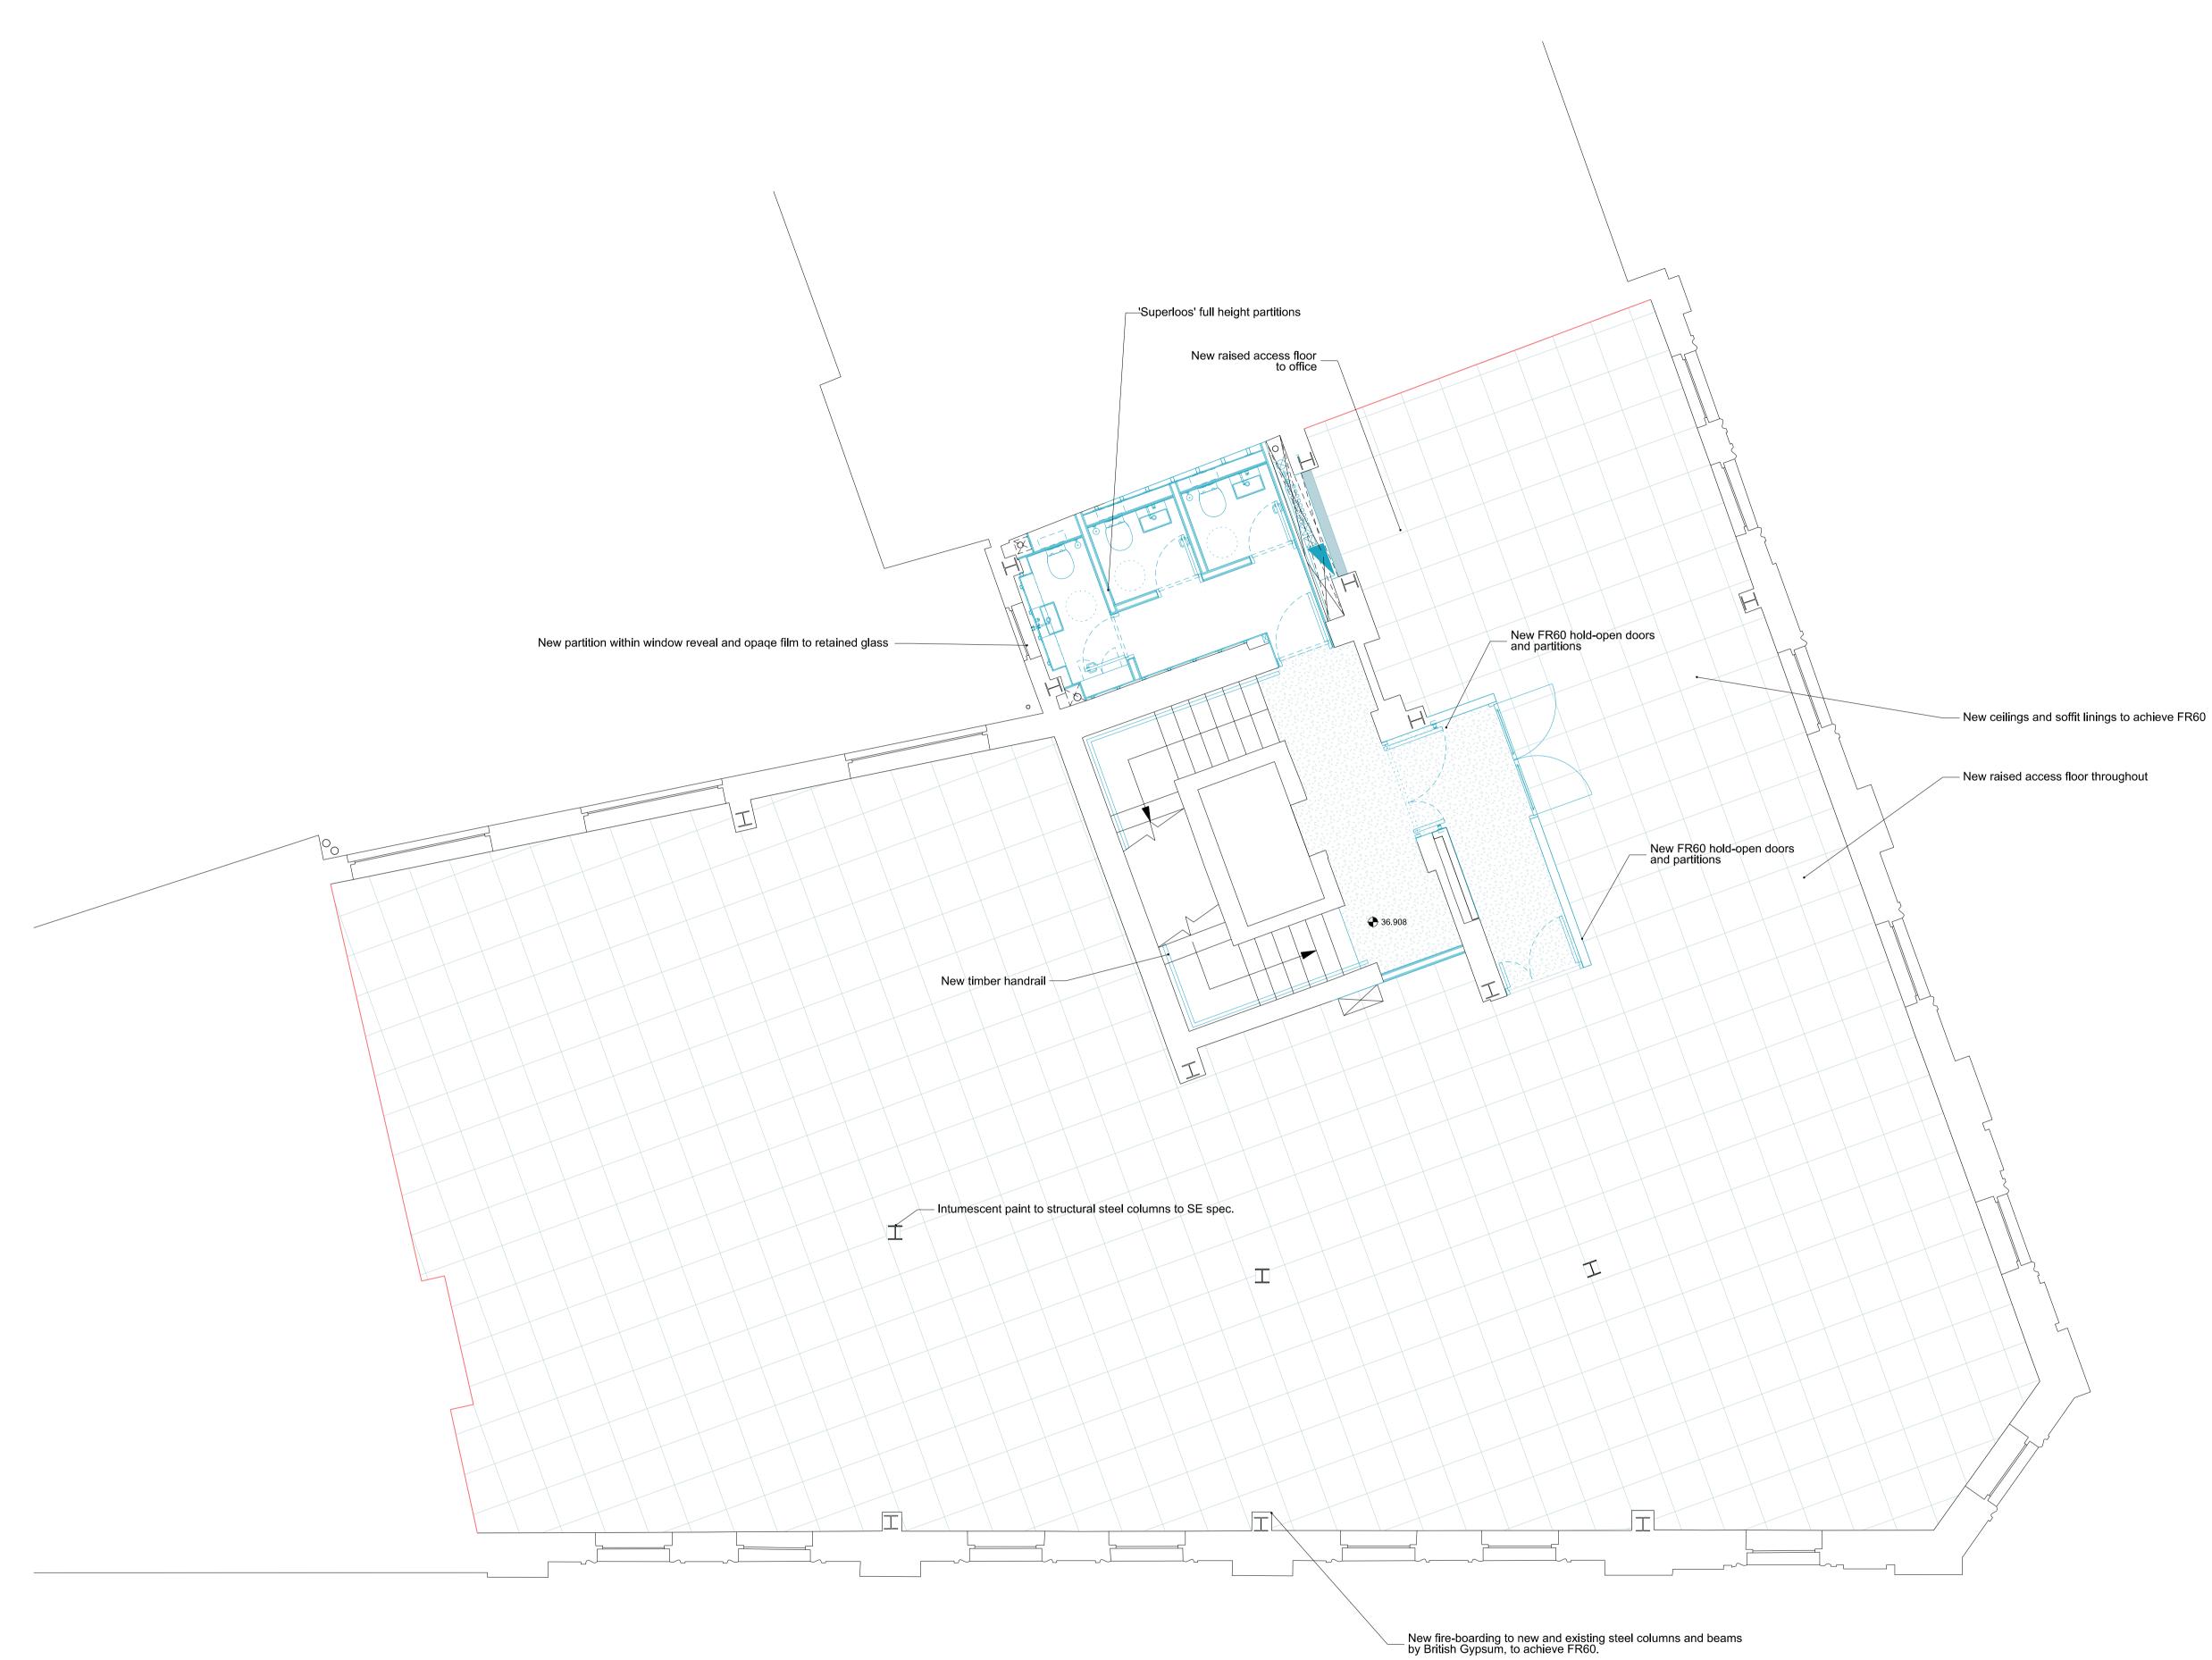

- DO NOT SCALE FROM THIS DRAWING. CONTRACTOR TO CHECK ALL DIMENSIONS ON SITE. ANY DISCREPANCIES TO BE REPORTED TO THE ARCHITECT IMMEDIATELY. COPYRIGHT MICA ARCHITECTS LTD © Text
- ≻ ₩ Proposed Proposed walls — Masonary to be exposed and painted - T.B.C.

Note: All works to be in accordance with outline spec. fire strategy, MEP and Structural drawings All works subject to confirmation of building control, planning and listed building consent

PL225.01.22PLANNING UPDATEP514.01.21ISSUED FOR COMMENTPL110.11.21PLANNING ISSUEP404.10.21PLANNING ISSUEP320.08.21DRAFT STAGE 3 ISSUEP0P216.02.21P106.08.20PRELIMINARY ISSUEP106.08.20PRELIMINARY ISSUEP1DATEDESCRIPTION