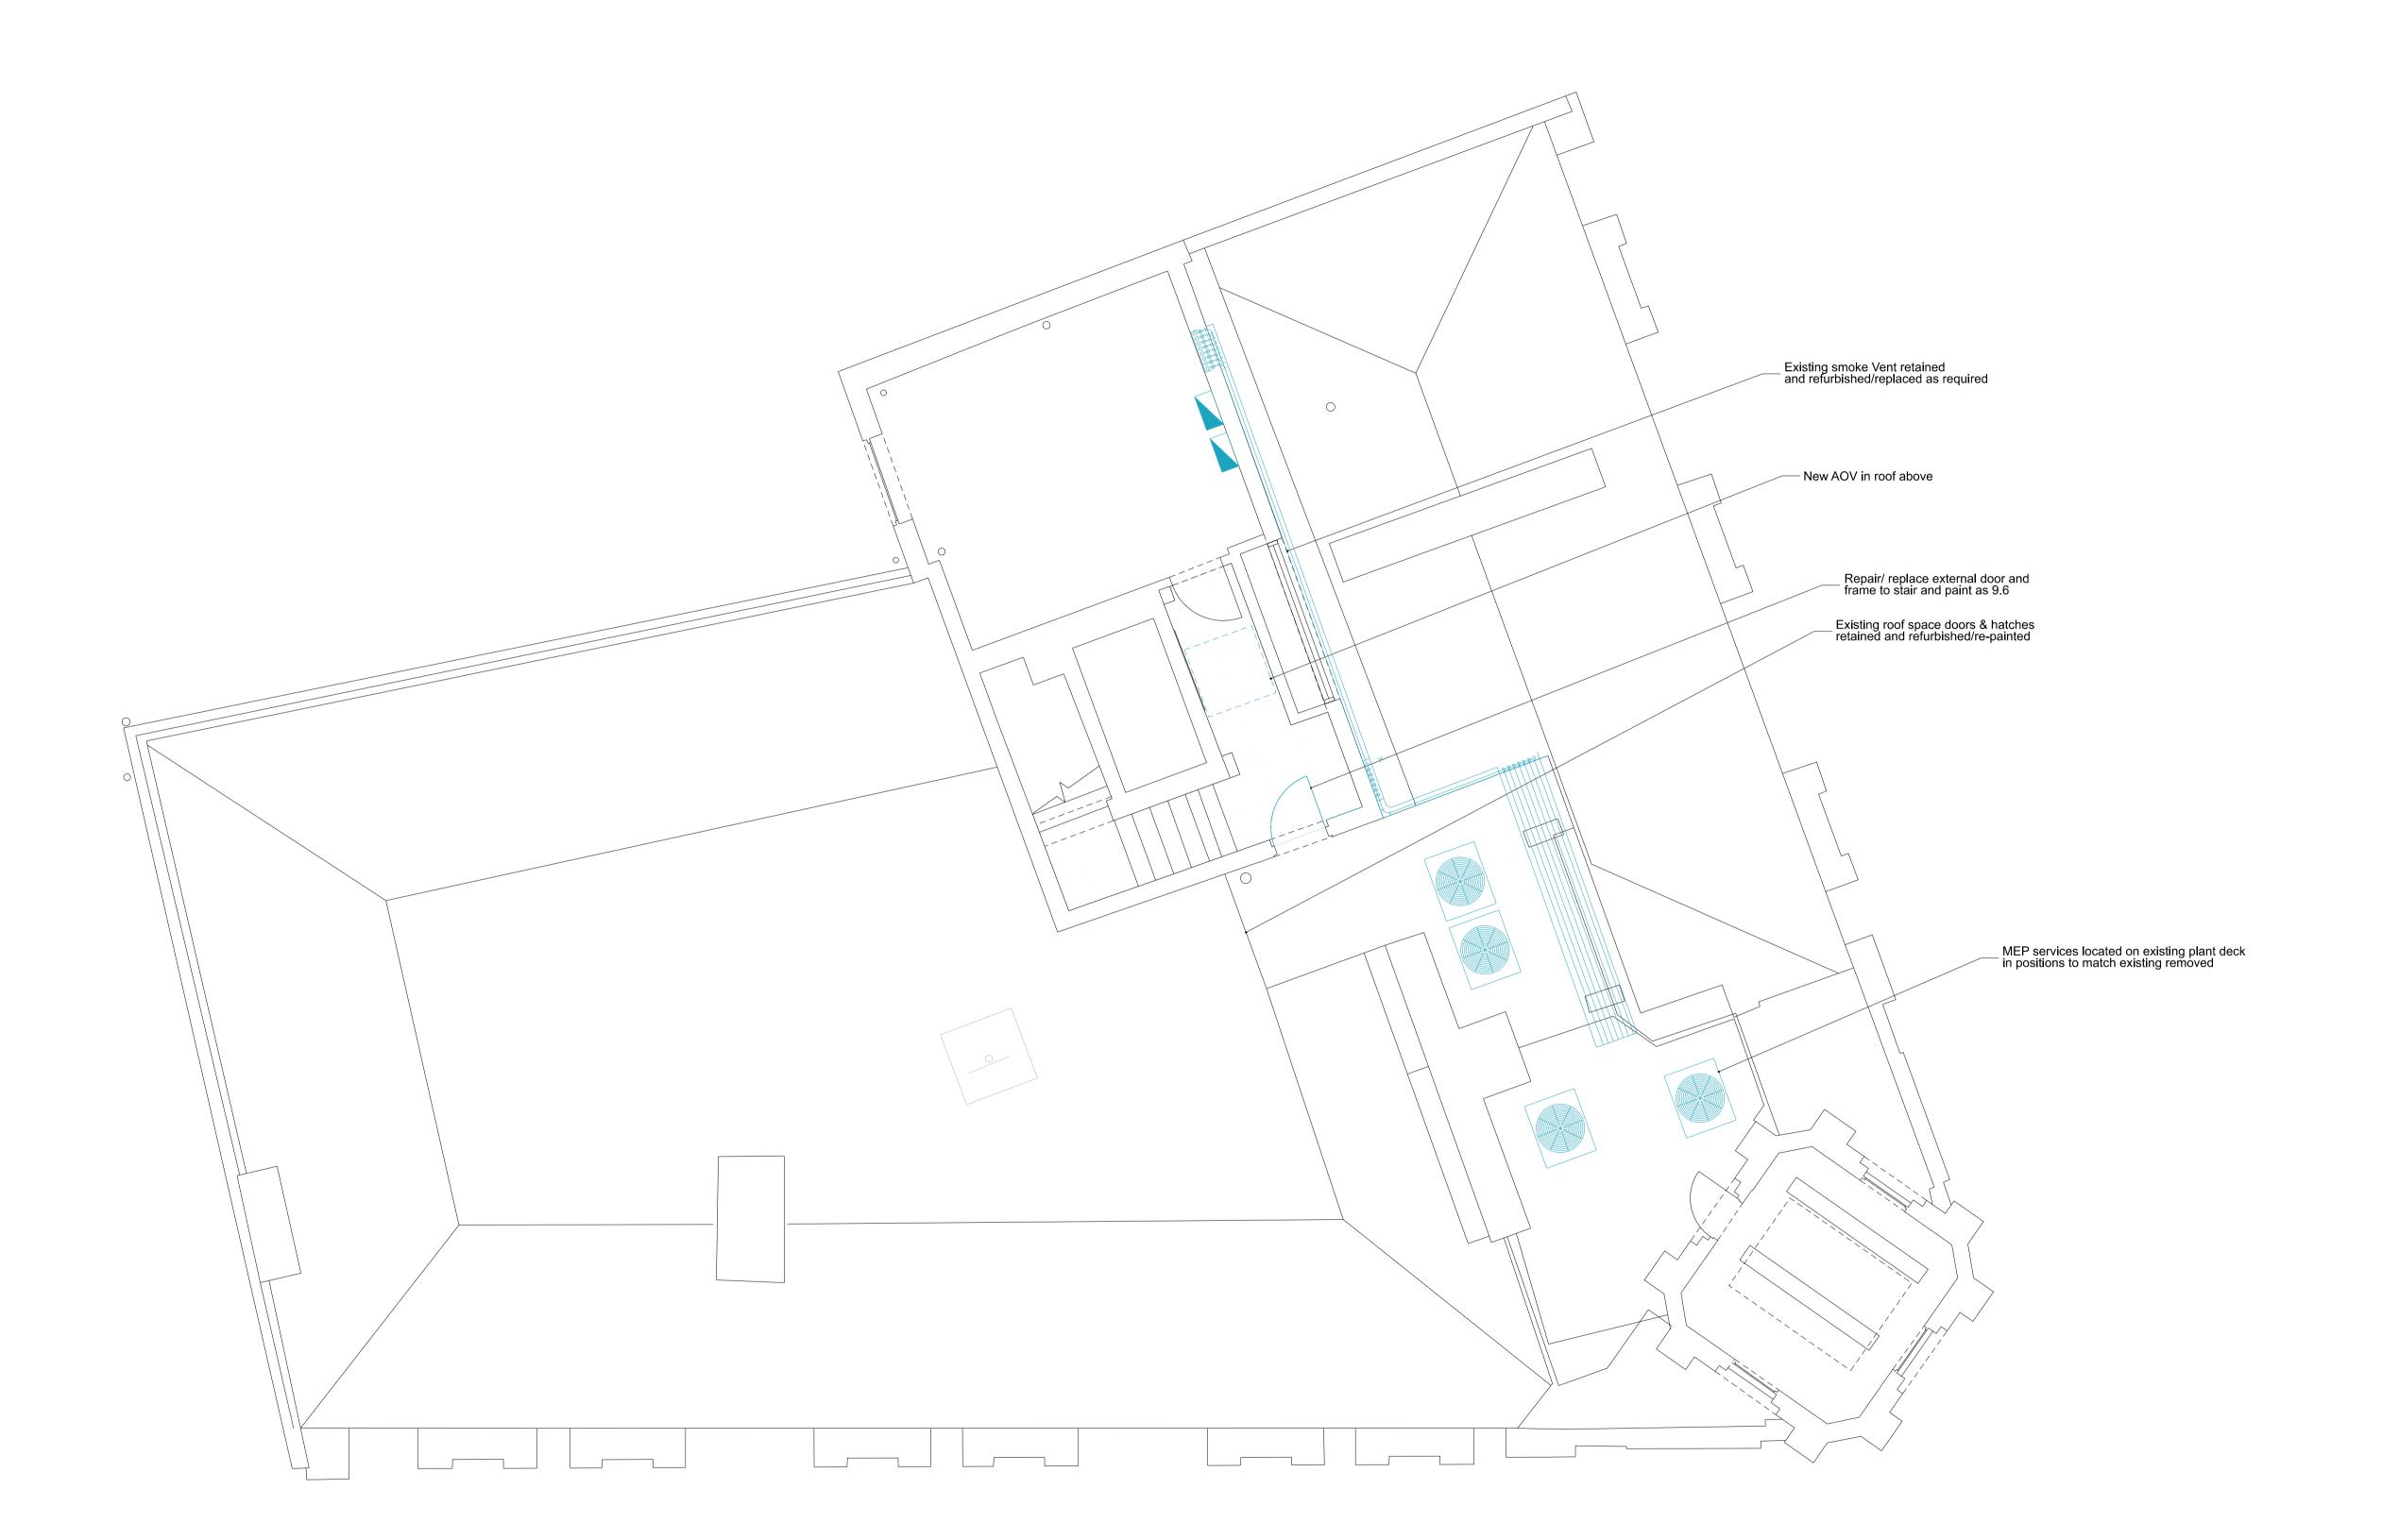

NOTE: See MEP drawings for plant layouts

Roof general works:
- Repair/ external plywood grille panels and paint as 9.6
- Repair/ replace smoke vent panel. If this is automatic opening vent (AOV) check motor, replace as necessary and recommission to Service Engineer's specification