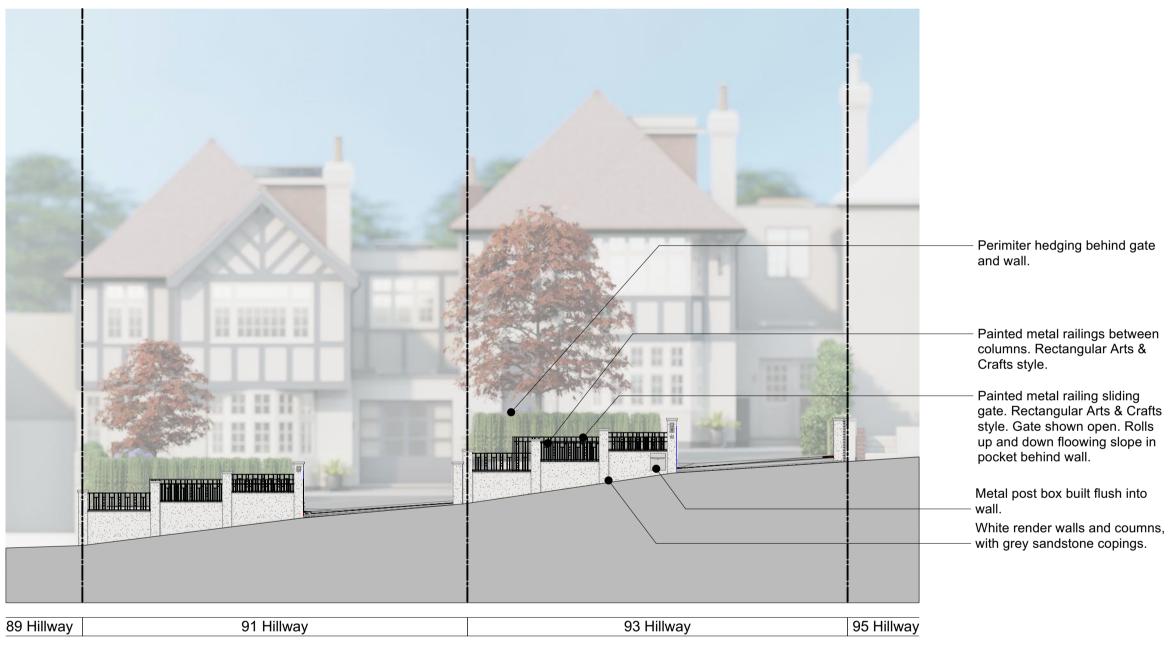

4 House Front Elevation
Scale: 1:100

2 Street elevation
Scale: 1:100

Street elevation (wall only)
Scale: 1:100