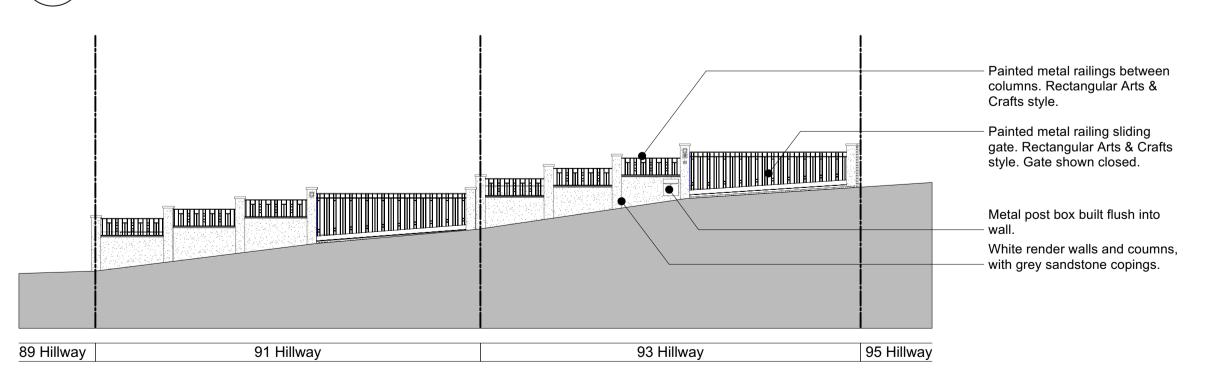

4 House Front Elevation
Scale: 1:100

2 Street elevation
Scale: 1:100

Street elevation (wall only)
Scale: 1:100