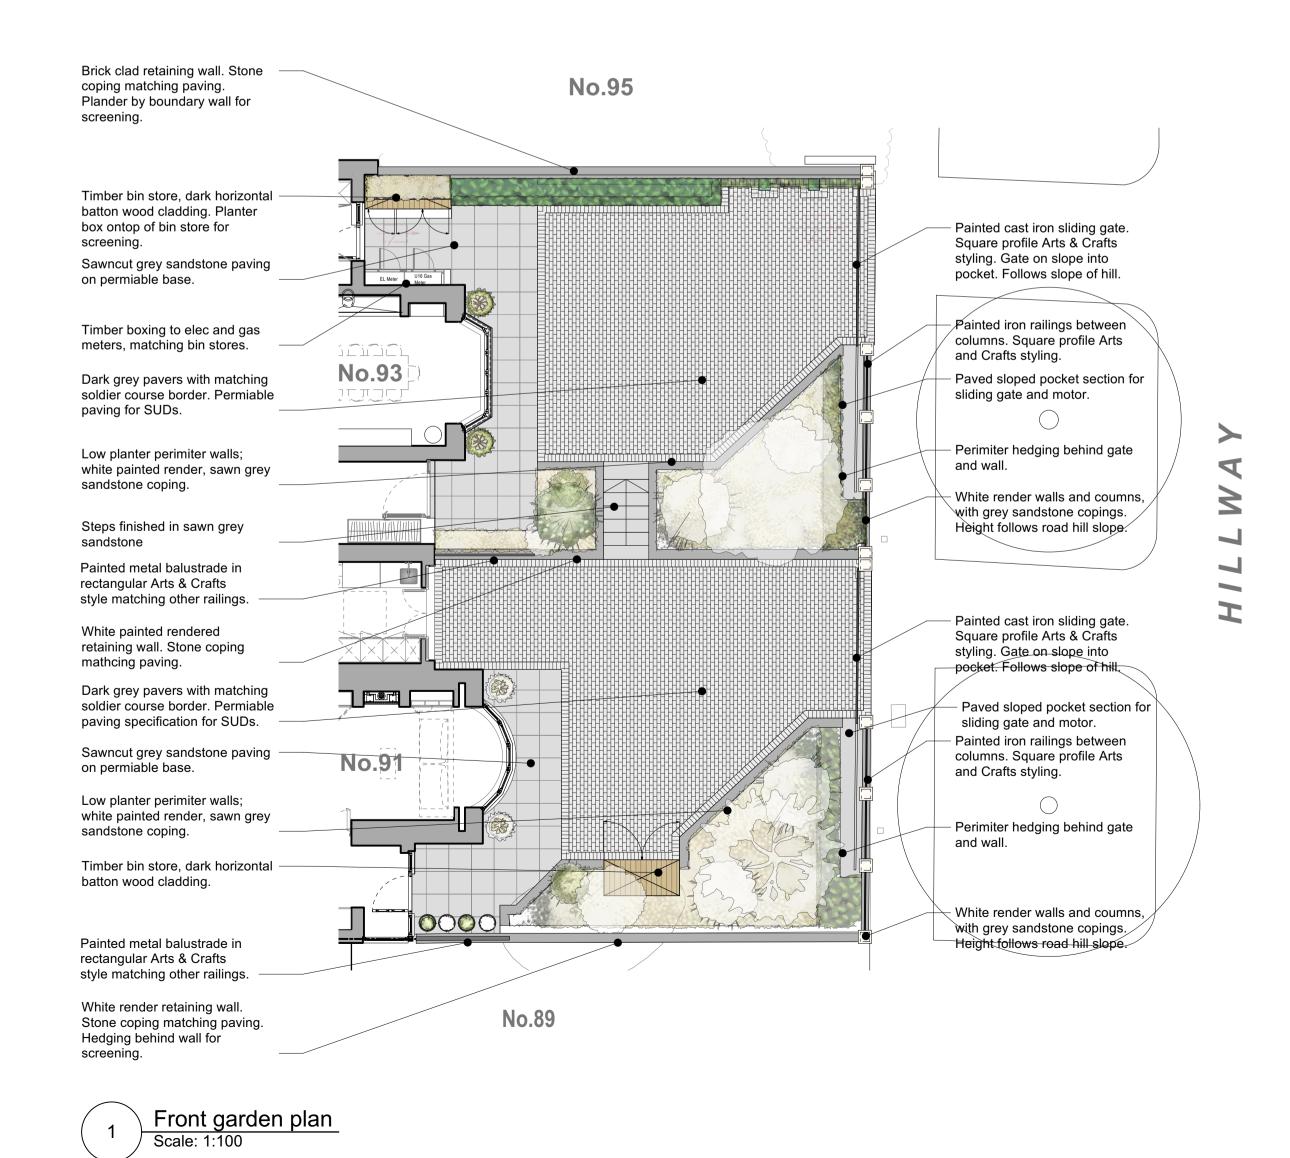

4 House Front Elevation
Scale: 1:100

2 Street elevation
Scale: 1:100

Street elevation (wall only)
Scale: 1:100