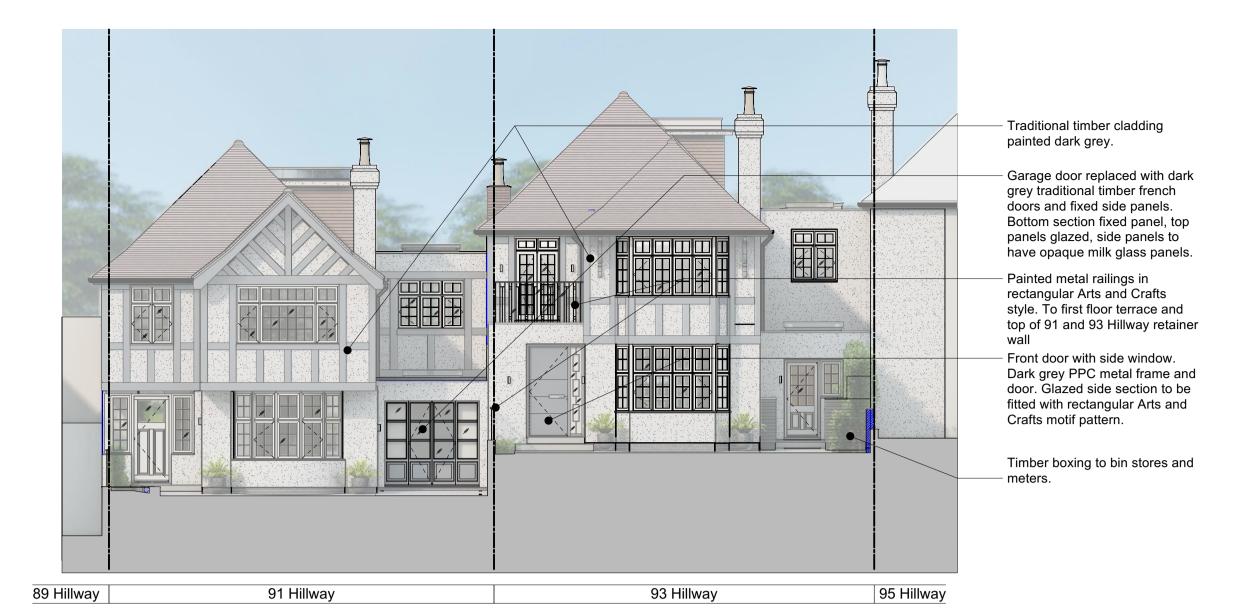

4 House Front Elevation
Scale: 1:100

2 Street elevation
Scale: 1:100

Street elevation (wall only)
Scale: 1:100