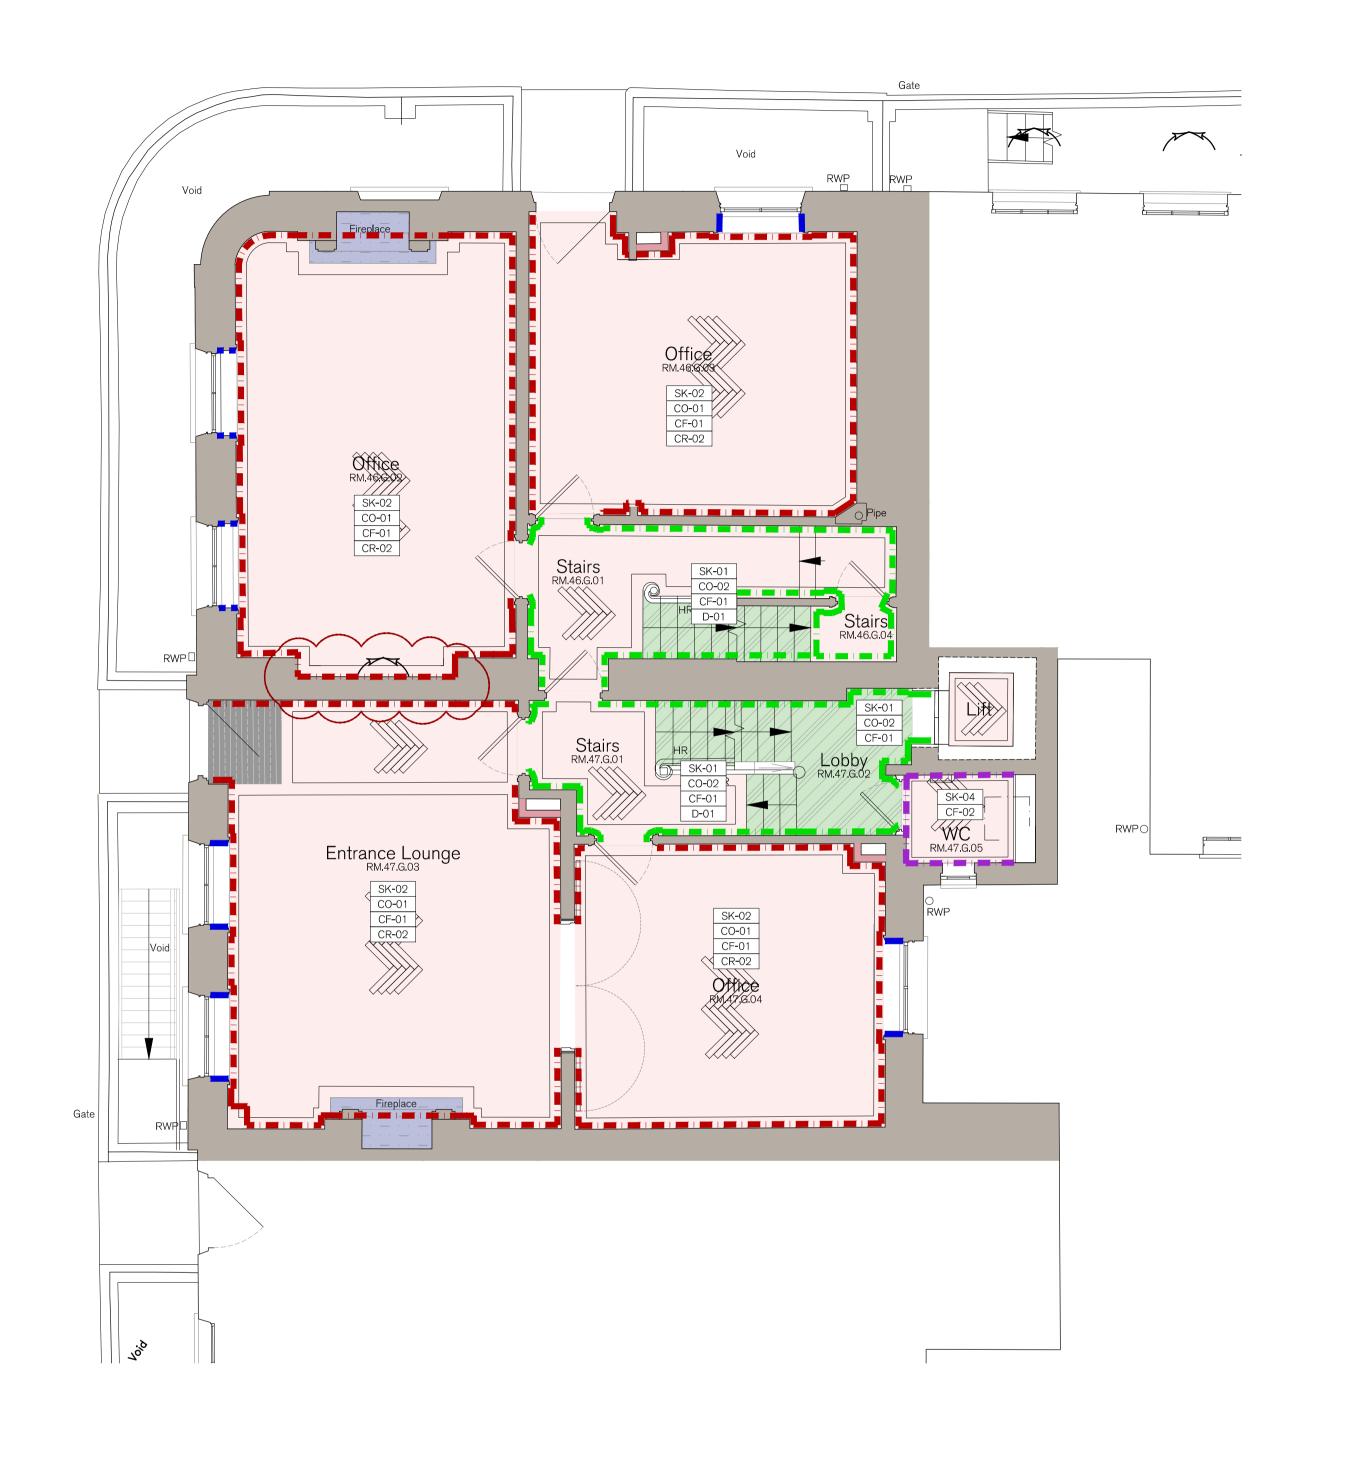

| PROJECT HOLBORN LINKS PROJECT 5 | DESCRIPTION 46-47 BS PROPOSED GROUND FLOOR FINISHES PLAN | DATE<br>JUNE '21   | SCALE AT A    |
|---------------------------------|----------------------------------------------------------|--------------------|---------------|
| 20-22 SP & 46-47 BS             | I LOOK I INIGITEO I LAIN                                 | STATUS<br>PLANNING |               |
| CLIENT EDR                      |                                                          | DRAWN<br>CW        | CHECKED<br>RE |

FLOOR FINISHES KEY:

Floor Finish Type 02

Floor Finish Type 01 - New Vinyl Plank Herringbone Floor

New coir matting within recessed mat well.

Floor Finish Type 06 New solid surface fireplace hearth.

New external composite decking.

New anti slip painted floor finish.

New anti-static flooring to coms rooms.

Floor Finish Type 10 - Existing Hearth Existing hearth to be retained and made good where appropriate

Wall Finish Type 01 - Painted Finish Generally
New and existing plastered walls to be decorated with water based emulsion

Existing Skirting retained, prepared and redecorated with eggshell paint. New or damaged skirting to be replaced to match existing in size, material and profile.

New timber skirting to match existing on floors. To be decorated

New timber skirting to match original on floors. To be decorated with

Painted Finish Generally

**S**K-02 New Skirting to Ground and First Floors

**S**K-03 New Skirting to Lower Ground and Upper Floors

SK-05 New Coved Skirting to Cleaner's Cupboard & Plant
Vinyl flooring to be used as coved skirting

**D-**01 Existing Dado Rail
Existing dado rail retained and re-decorated with eggshell paint. Any

damaged or missing section replaced to match existing in both

with eggshe**ll** paint.

**S**K-04 New Tiled Skirting to Wet Areas New tiled skirting to match wall tilling.

**W**ALL FINISHES KEY:

1190mm.

CEILING FINISH KEY:

CEILING ROSES:

CORNICES:

**S**KIRTING KEY

**D**ADO RAIL KEY

Decorated with emulsion paint.

Decorated with emulsion paint,

**S**K-01 Existing Skirting

reinforced leveling compound.

Floor Finish Type 03

New vinyl plank herringbone floor installed in herringbone pattern with perimeter boarder. Existing floor boards to be patched and overlaid with 6mm flooring grade plywood followed by a minimum 3mm layer of fibre