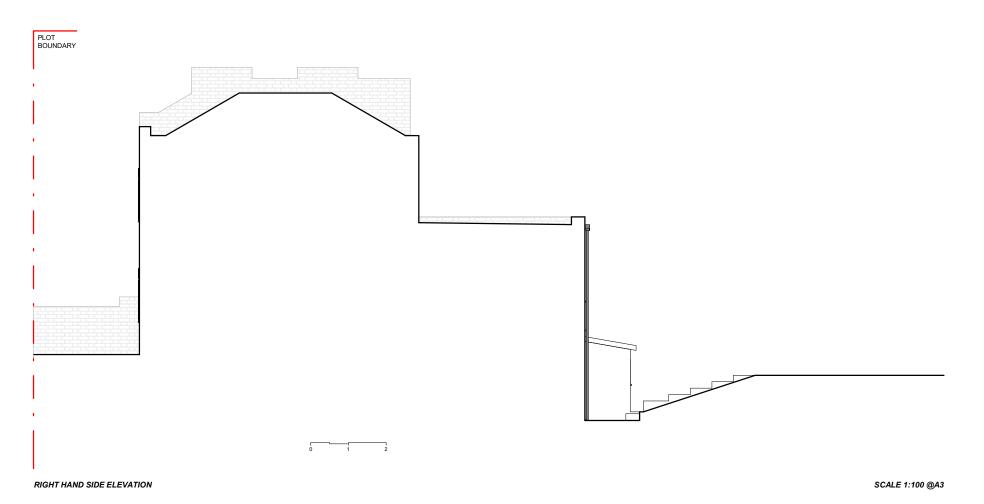

CLIENT:

MAT & LOUISE

PROJECT:

BASEMENT EXTENSION + FIRST STOREY REAR EXTENSION

ADDRESS:

40 LEIGHTON RD, LONDON NW5 2QE

TITLE:

**EXISTING** ELEVATIONS

DATE: 01/03/2022

P-019

SCALE:

1/100 (@ A3)

DRAWING NUM:

REV: STATUS:

EX-02