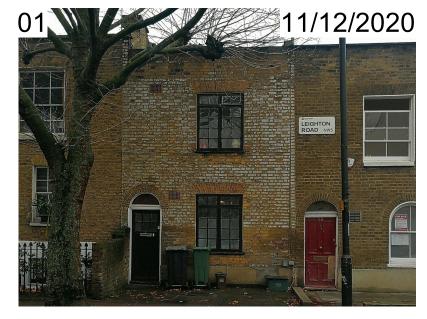

STATUS: D

**EX-03** 

REV:

- No.40 Front Elevation

- No.40 Front Elevation context

- No.40 Rear Elevation

- No.42 (Left Hand Side Neighbour) rear elevation context

- No.38 (Rigth Hand Side Neighbour) rear elevation context