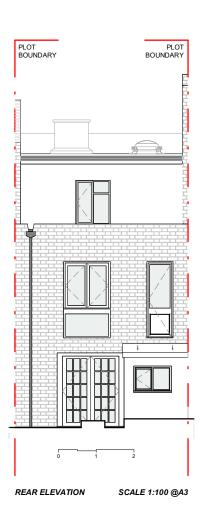

CLIENT:

MAT & LOUISE

PROJECT:

BASEMENT EXTENSION + FIRST STOREY REAR EXTENSION

ADDRESS:

40 LEIGHTON RD, LONDON NW5 2QE

TITLE:

**EXISTING** ELEVATIONS

DATE: 01/03/2022

P-019

SCALE:

1/100 (@ A3)

DRAWING NUM:

REV: STATUS:

EX-02