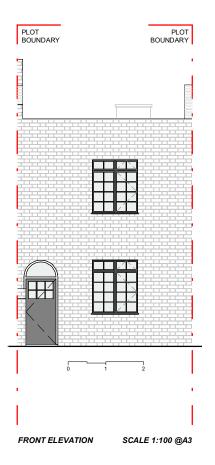

CLIENT:

MAT & LOUISE

PROJECT:

BASEMENT EXTENSION + FIRST STOREY REAR EXTENSION

ADDRESS:

40 LEIGHTON RD, LONDON NW5 2QE

TITLE:

**EXISTING** ELEVATIONS

DATE: 01/03/2022

P-019

SCALE:

1/100 (@ A3)

DRAWING NUM:

REV: STATUS:

EX-02