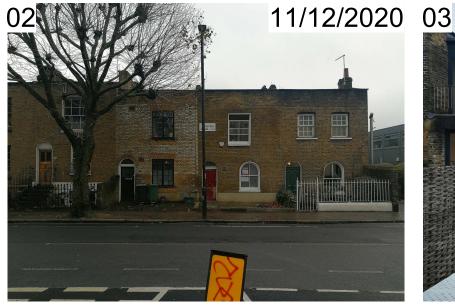

STATUS: D

**EX-03** 

REV:

- No.40 Front Elevation

- No.40 Front Elevation context

- No.40 Rear Elevation

- No.42 (Left Hand Side Neighbour) rear elevation context

- No.38 (Rigth Hand Side Neighbour) rear elevation context