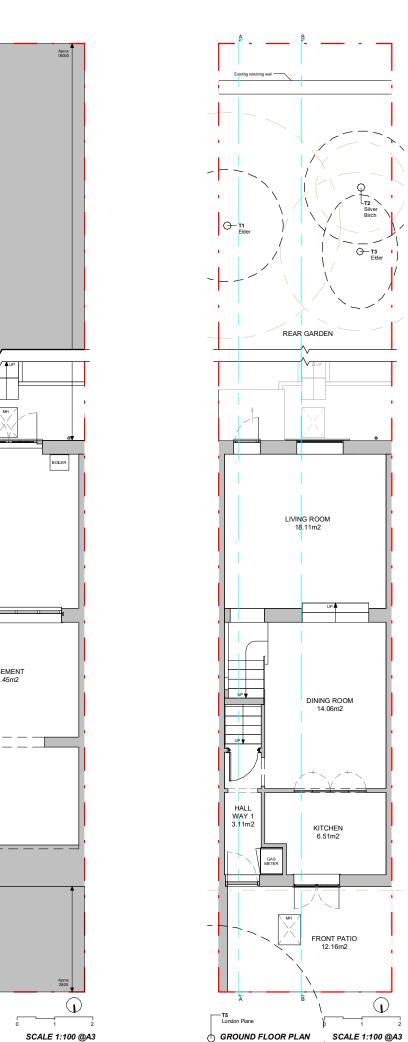

EXISTING PLANS

BASEMENT PLAN

CLIENT:

MAT & LOUISE

PROJECT:

BASEMENT EXTENSION + FIRST STOREY REAR EXTENSION

ADDRESS:

40 LEIGHTON RD, LONDON NW5 2QE

TITLE:

**EXISTING** PLANS

DATE: 01/03/2022

PROJECT NUM:

DRAWING NUM:

<sup>22</sup> P-019

SCALE:

1/100 (@ A3)

REV: STAT

EX-01