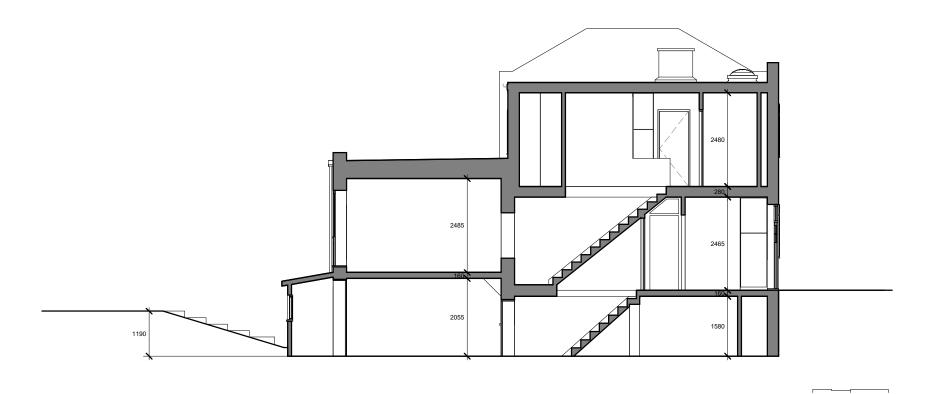

### **EXISTING SECTIONS**

SECTION AA

CLIENT:

SCALE 1:100 @A3

MAT & LOUISE

PROJECT:

**BASEMENT EXTENSION +** FIRST STOREY REAR **EXTENSION** 

ADDRESS:

40 LEIGHTON RD, LONDON NW5 2QE

TITLE:

**EXISTING SECTIONS** 

01/03/2022

P-019

PROJECT NUM:

DRAWING NUM:

SCALE:

DATE:

1/100 (@ A3)

STATUS: D

**EX-03** 

REV:

- No.40 Front Elevation

- No.40 Front Elevation context

- No.40 Rear Elevation

- No.42 (Left Hand Side Neighbour) rear elevation context

- No.38 (Rigth Hand Side Neighbour) rear elevation context