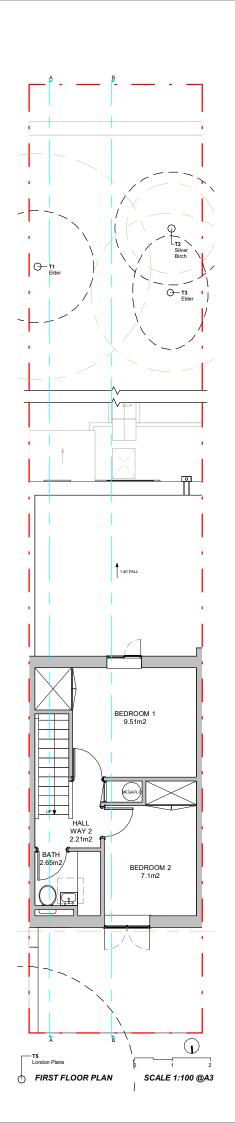

CLIENT:

MAT & LOUISE

PROJECT:

BASEMENT EXTENSION + FIRST STOREY REAR EXTENSION

ADDRESS:

40 LEIGHTON RD, LONDON NW5 2QE

TITLE:

**EXISTING** PLANS

DATE: 01/03/2022

PROJECT NUM:

DRAWING NUM:

<sup>22</sup> P-019

SCALE:

1/100 (@ A3)

REV: STAT

EX-01