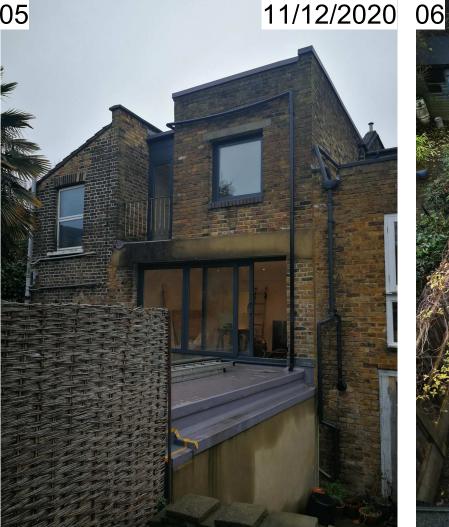

STATUS: D

**EX-03** 

REV:

- No.40 Front Elevation

- No.40 Front Elevation context

- No.40 Rear Elevation

- No.42 (Left Hand Side Neighbour) rear elevation context

- No.38 (Rigth Hand Side Neighbour) rear elevation context