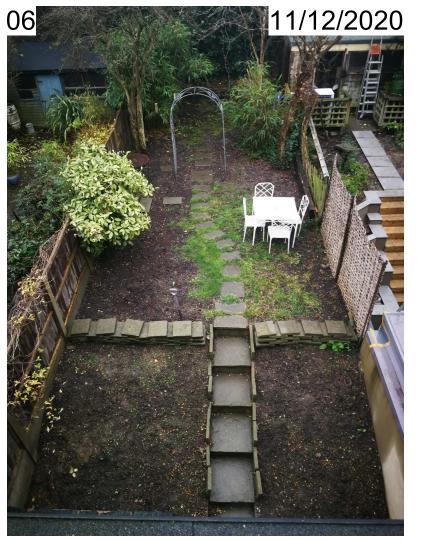

s to be verified on site.
- 2. All dimensions are in milimeters.
- 3. No work shall commence until all approvals and agreements have been obtained.
- These include, Planning, Building Regulations, Thames Water and party Wall.
- 4. The Copyright of this drawing belongs to Proficiency Design & Build.

CLIENT:

SCALE 1:100 @A3

MAT & LOUISE

PROJECT:

**BASEMENT EXTENSION +** FIRST STOREY REAR **EXTENSION** 

ADDRESS:

40 LEIGHTON RD, LONDON NW5 2QE

TITLE:

**EXISTING SECTIONS** 

01/03/2022

P-019

PROJECT NUM:

DRAWING NUM:

SCALE:

DATE:

1/100 (@ A3)

STATUS: D

**EX-03** 

REV:



- No.40 Front Elevation



- No.40 Front Elevation context



- No.40 Rear Elevation



- No.42 (Left Hand Side Neighbour) rear elevation context



- No.38 (Rigth Hand Side Neighbour) rear elevation context



- No.40 Rear Garden

### Proficiency

Design & Build

663 FINCHLEY ROAD, HAMPSTEAD LONDON NW2 2HN

TEL.02074356231 PROFICIENCYARCHITECT@GMAIL.COM WWW.PROFICIENCYLTD.CO.UK

RIBA #

Royal Institute of **British Architects** 



#### PLEASE NOTE

- 1. All dimensions to be verified on site.
- 2. All dimensions are in milimeters
- 3. No work shall commence until all approvals and agreements have been obtained.
- These include, Planning, Building Regulations, Thames Water and party Wall.
- 4. The Copyright of this drawing belongs to Proficiency Design & Build.

CLIENT:

**MAT & LOUISE** 

PROJECT:

**BASEMENT EXTENSION +** FIRST STOREY REAR **EXTENSION** 

ADDRESS:

40 LEIGHTON RD, LONDON NW5 2QE

TITLE:

### **PHOTOGRAPHS**

PROJECT NUM: 01/03/2022

P-019

DRAWING NUM:

1/100 (@ A3)

**EX-04*