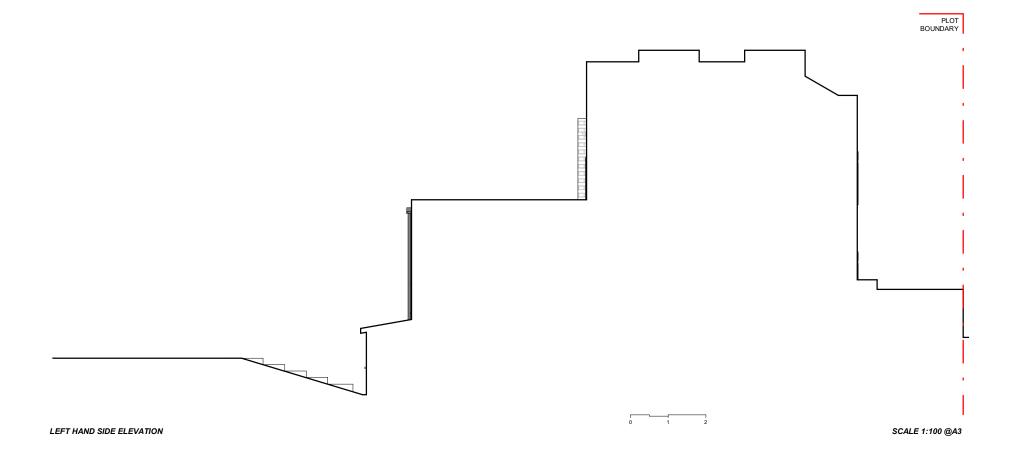

CLIENT:

MAT & LOUISE

PROJECT:

BASEMENT EXTENSION + FIRST STOREY REAR EXTENSION

ADDRESS:

40 LEIGHTON RD, LONDON NW5 2QE

TITLE:

**EXISTING** ELEVATIONS

DATE: 01/03/2022

P-019

SCALE:

1/100 (@ A3)

DRAWING NUM:

REV: STATUS:

EX-02