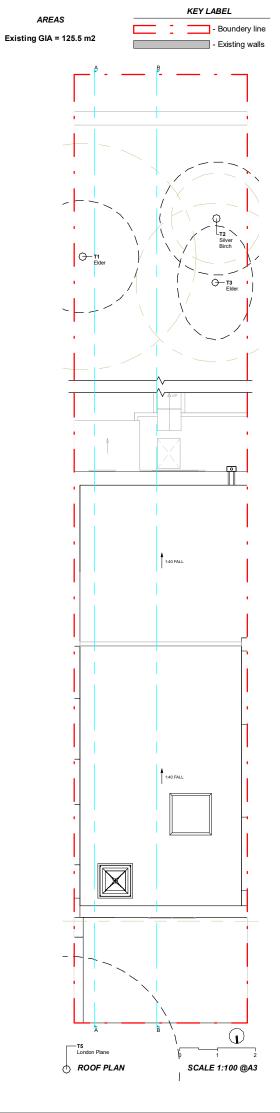

CLIENT:

MAT & LOUISE

PROJECT:

BASEMENT EXTENSION + FIRST STOREY REAR EXTENSION

ADDRESS:

40 LEIGHTON RD, LONDON NW5 2QE

TITLE:

**EXISTING** PLANS

DATE: 01/03/2022

PROJECT NUM:

DRAWING NUM:

<sup>22</sup> P-019

SCALE:

1/100 (@ A3)

REV: STAT

EX-01