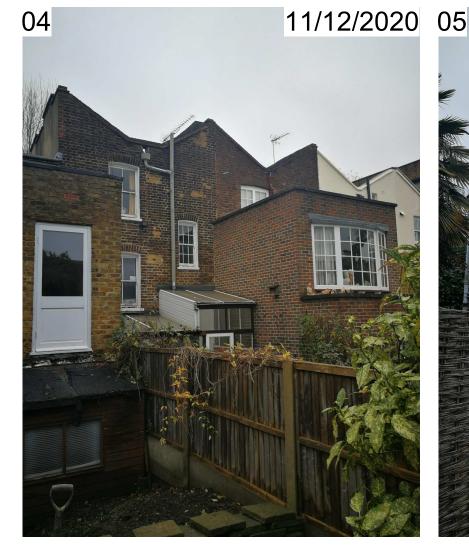

STATUS: D

**EX-03** 

REV:

- No.40 Front Elevation

- No.40 Front Elevation context

- No.40 Rear Elevation

- No.42 (Left Hand Side Neighbour) rear elevation context

- No.38 (Rigth Hand Side Neighbour) rear elevation context