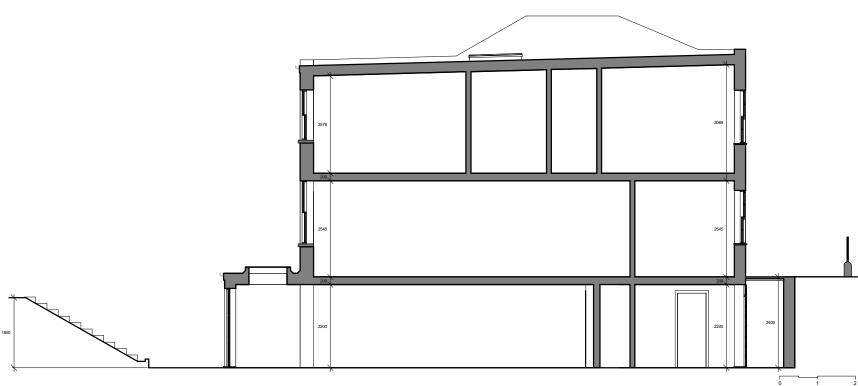

## PROPOSED PLANS

## NOTE:

- DEMOLITIONS OMITTED FOR CLARITY - DESIGN SUBJECT TO INVESTIGATION

AREAS

Existing GIA = 125.5 m2

Extension GIA = 57.9m2 Total new GIA = 183.4m2

KEY LABEL - Boundery line Proposed Stud wall - Proposed new floor Proposed External wall - Existing walls Proposed new roof MASTER SUITE 10.56m2 EN-SUITE 4.43m2 PROPSED SKYLIGHT No.5 700X900 PROPSED SKYLIGHT No.3 1300X1000 WALK IN CLOSET 5.00m2 PROPSED SKYLIGHT No.2 2500X900 \_\_\_\_\_ HALLWA 6.49m2 BEDROOM 2 9.18m2 PROPSED SKYLIGHT No.4 1300X 1000 Î BATH 3.71m2 Î 5







SCALE 1:100 @A3

FIRST FLOOR PLAN

SCALE 1:100 @A3

ROOF PLAN



SCALE 1:100 @A3

D

5

NOTE:









SECTION BB

SCALE 1:100 @A3