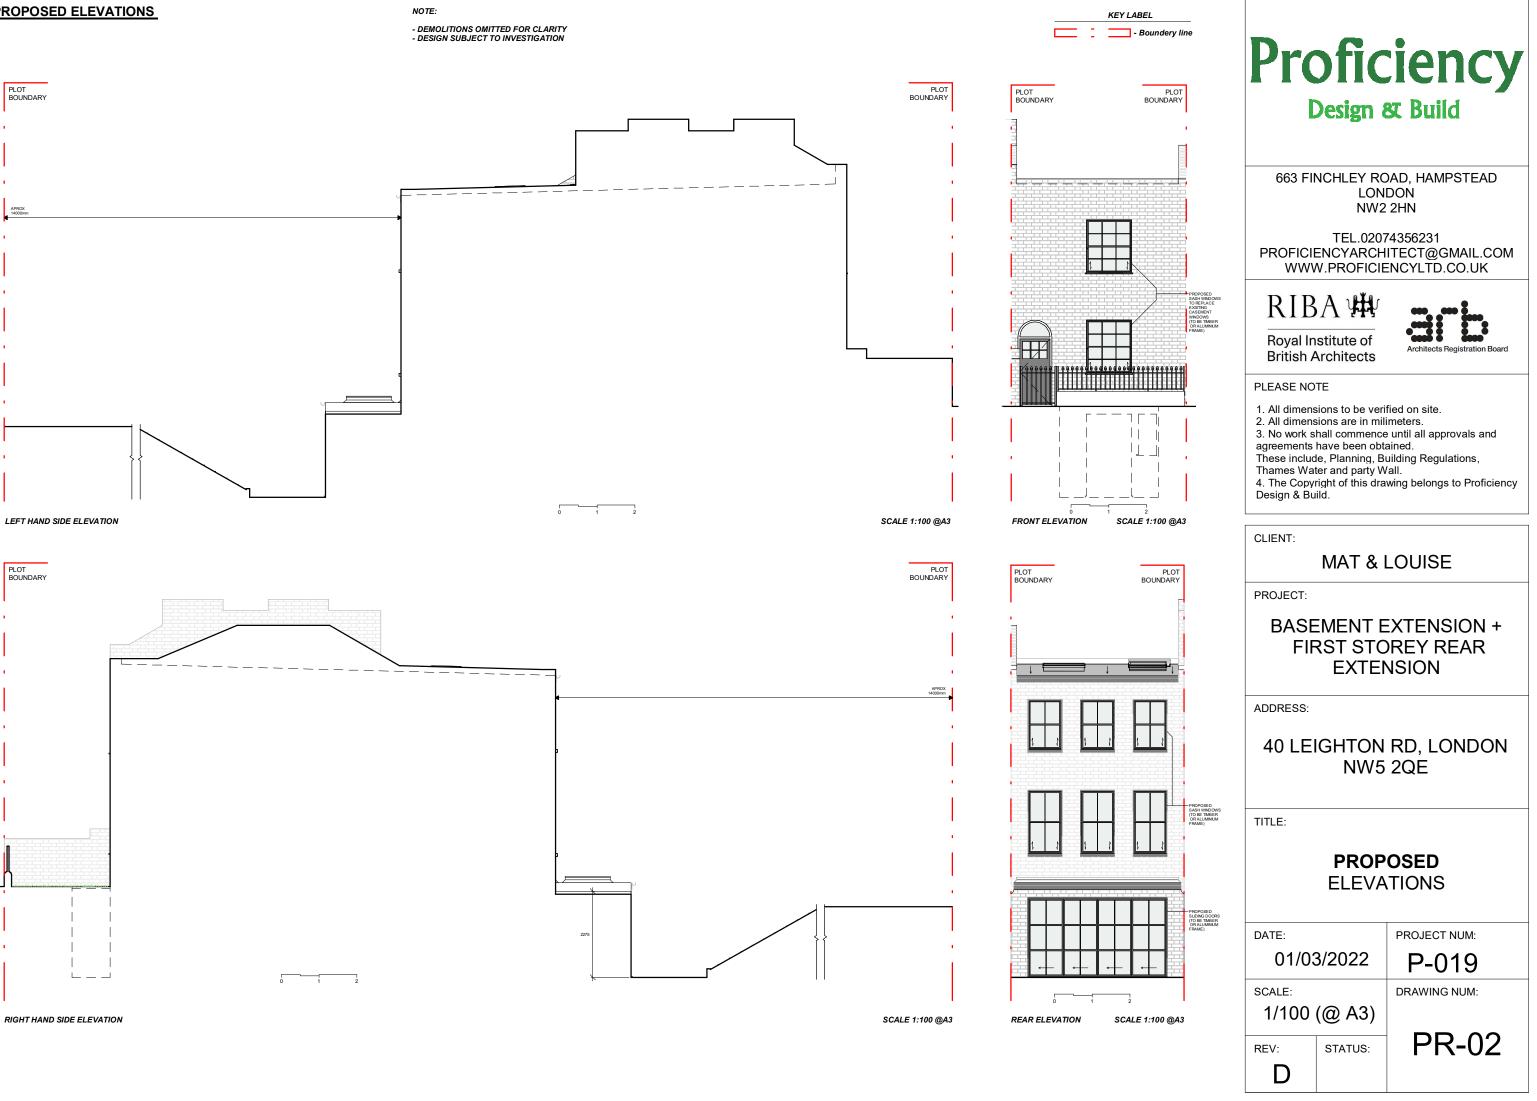

## NOTE:

- DEMOLITIONS OMITTED FOR CLARITY - DESIGN SUBJECT TO INVESTIGATION

AREAS

Existing GIA = 125.5 m2

Extension GIA = 57.9m2 Total new GIA = 183.4m2

KEY LABEL - Boundery line Proposed Stud wall - Proposed new floor Proposed External wall - Existing walls Proposed new roof MASTER SUITE 10.56m2 EN-SUITE 4.43m2 PROPSED SKYLIGHT No.5 700X900 PROPSED SKYLIGHT No.3 1300X1000 WALK IN CLOSET 5.00m2 PROPSED SKYLIGHT No.2 2500X900 \_\_\_\_\_ HALLWA 6.49m2 BEDROOM 2 9.18m2 PROPSED SKYLIGHT No.4 1300X 1000 Î BATH 3.71m2 Î 5