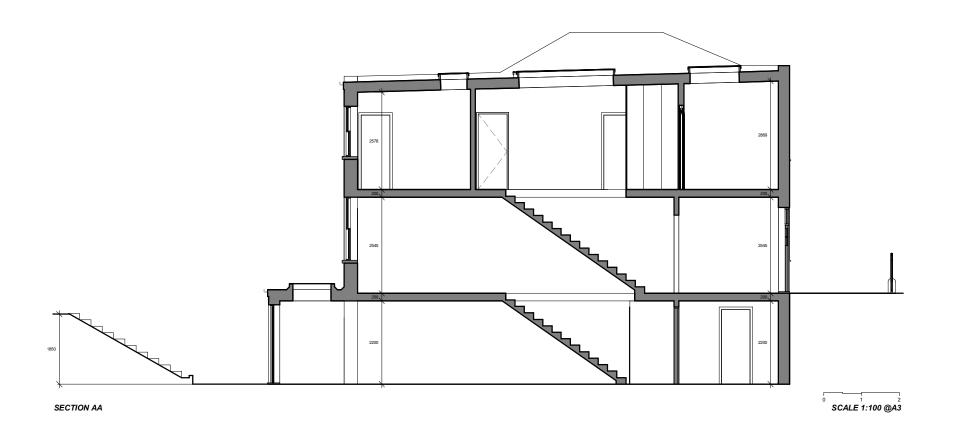

## PROPOSED PLANS

## NOTE:

- DEMOLITIONS OMITTED FOR CLARITY - DESIGN SUBJECT TO INVESTIGATION

AREAS

Existing GIA = 125.5 m2

Extension GIA = 57.9m2 Total new GIA = 183.4m2

KEY LABEL - Boundery line Proposed Stud wall - Proposed new floor Proposed External wall - Existing walls Proposed new roof MASTER SUITE 10.56m2 EN-SUITE 4.43m2 PROPSED SKYLIGHT No.5 700X900 PROPSED SKYLIGHT No.3 1300X1000 WALK IN CLOSET 5.00m2 PROPSED SKYLIGHT No.2 2500X900 \_\_\_\_\_ HALLWA 6.49m2 BEDROOM 2 9.18m2 PROPSED SKYLIGHT No.4 1300X 1000 Î BATH 3.71m2 Î 5







SCALE 1:100 @A3

FIRST FLOOR PLAN

SCALE 1:100 @A3

ROOF PLAN



SCALE 1:100 @A3

D

5

NOTE:









SECTION BB

SCALE 1:100 @A3