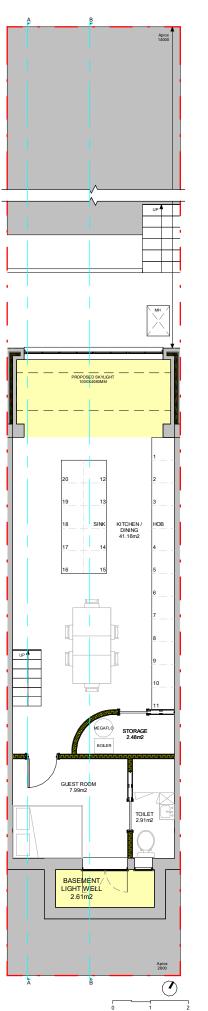

## PROPOSED PLANS

## NOTE:

- DEMOLITIONS OMITTED FOR CLARITY - DESIGN SUBJECT TO INVESTIGATION

AREAS

Existing GIA = 125.5 m2

Extension GIA = 57.9m2 Total new GIA = 183.4m2

KEY LABEL - Boundery line Proposed Stud wall - Proposed new floor Proposed External wall - Existing walls Proposed new roof MASTER SUITE 10.56m2 EN-SUITE 4.43m2 PROPSED SKYLIGHT No.5 700X900 PROPSED SKYLIGHT No.3 1300X1000 WALK IN CLOSET 5.00m2 PROPSED SKYLIGHT No.2 2500X900 \_\_\_\_\_ HALLWA 6.49m2 BEDROOM 2 9.18m2 PROPSED SKYLIGHT No.4 1300X 1000 Î BATH 3.71m2 Î 5







SCALE 1:100 @A3

FIRST FLOOR PLAN

SCALE 1:100 @A3

ROOF PLAN



SCALE 1:100 @A3

D

5

NOTE:









SECTION BB

SCALE 1:100 @A3