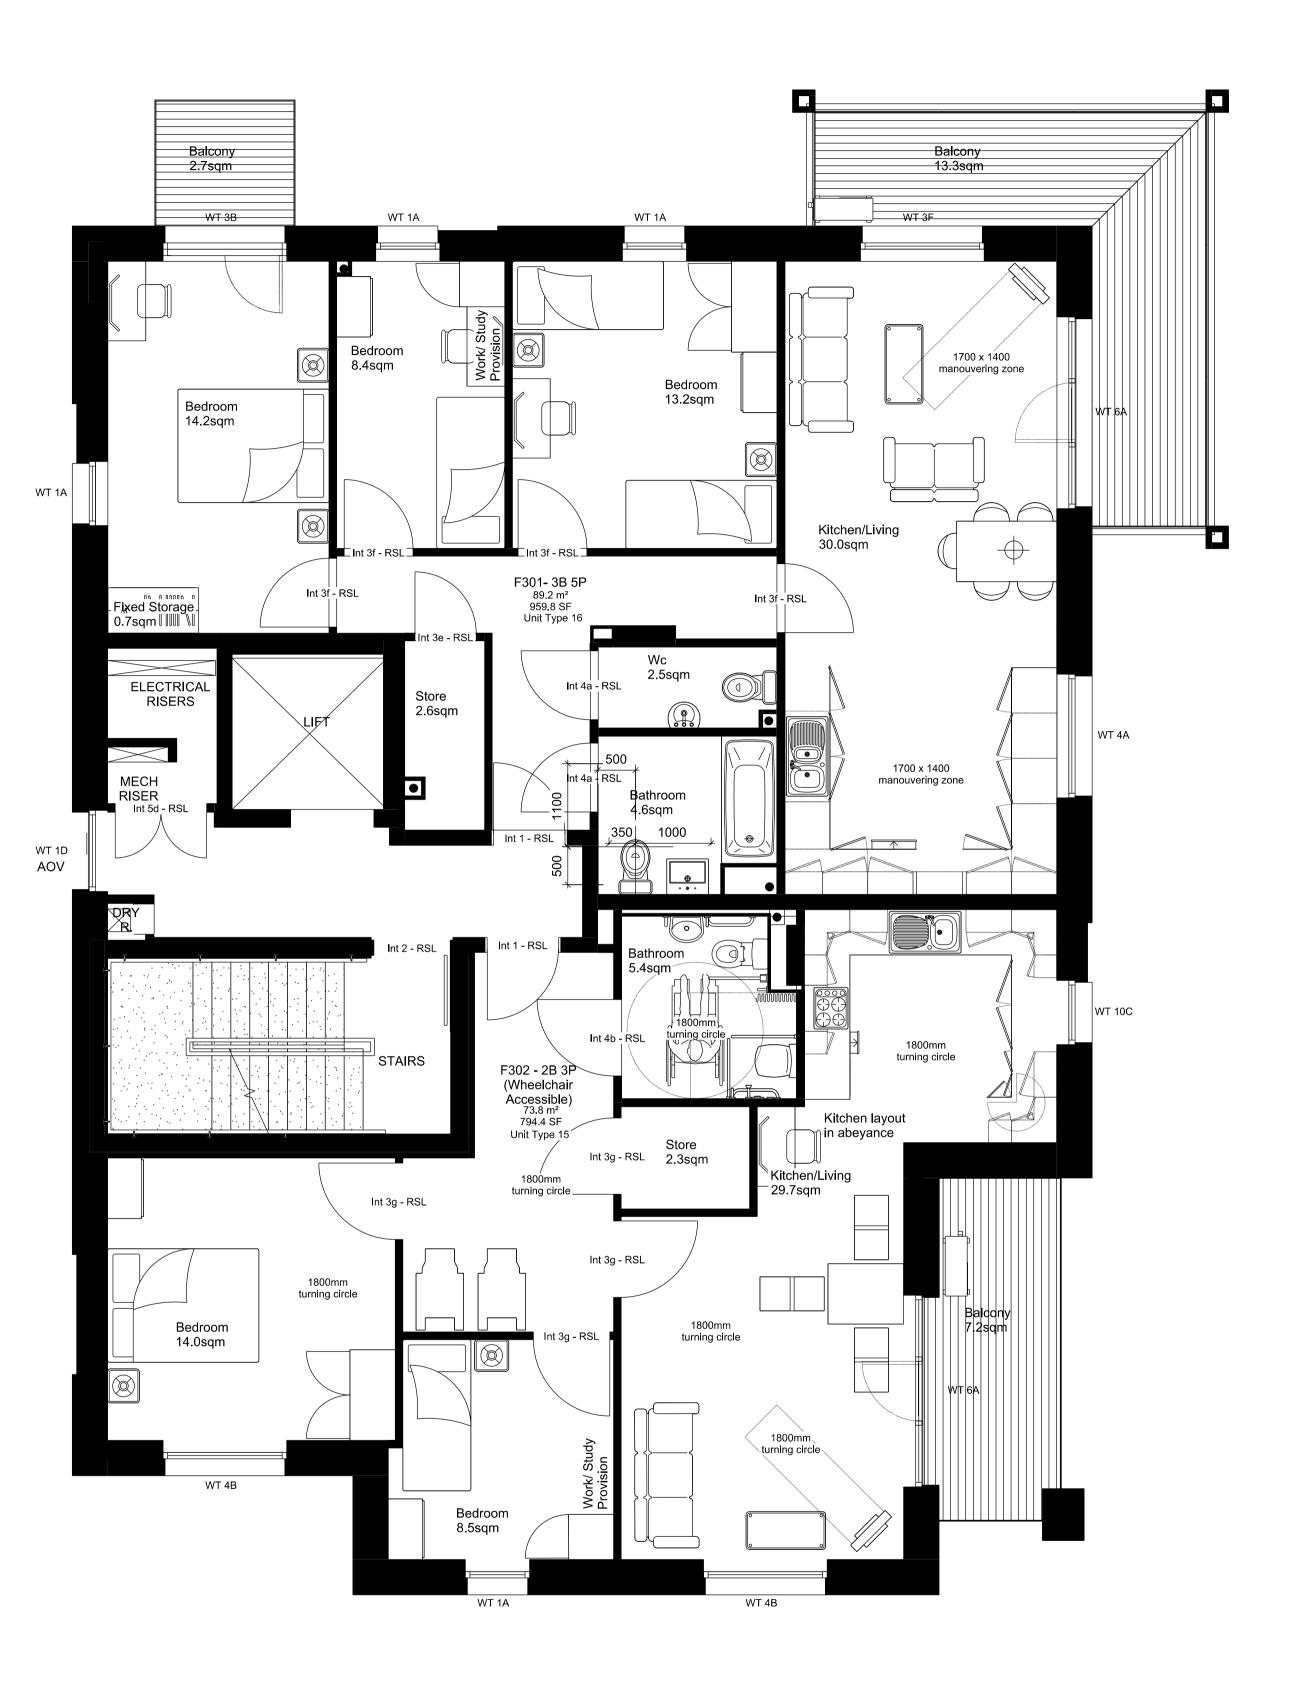

∖Block F - Third Floor Plan 1 - Scale 1:100 at A3

4500

500

| DRAWING TITLE(S)  | scale                | DRAWN    | checked  |
|-------------------|----------------------|----------|----------|
| EXISTING BLOCK F  | 1:100 @A3            | CC       | MS       |
| (LILY BUILDING) - | PROJECT NUMBER       | DATE     |          |
| THIRD FLOOR PLAN  | CGW-BDR-WHS-0114     | AUG 2021 |          |
|                   | DRAWING NUMBER       |          | REVISION |
|                   | BDR-WHS-PA-A-BF-1004 |          | A        |