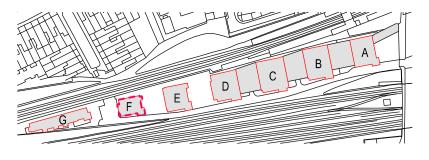

PROJECT WEST HAMPSTEAD SQUARE -DECKING REPLACEMENT

## West Hampstead Square - Key Plan NTS

BUILDING F (LILY BUILDING)

| FOR PLANNING APPROVAL |  | $\bigwedge$ |
|-----------------------|--|-------------|
|                       |  |             |

1500

3500