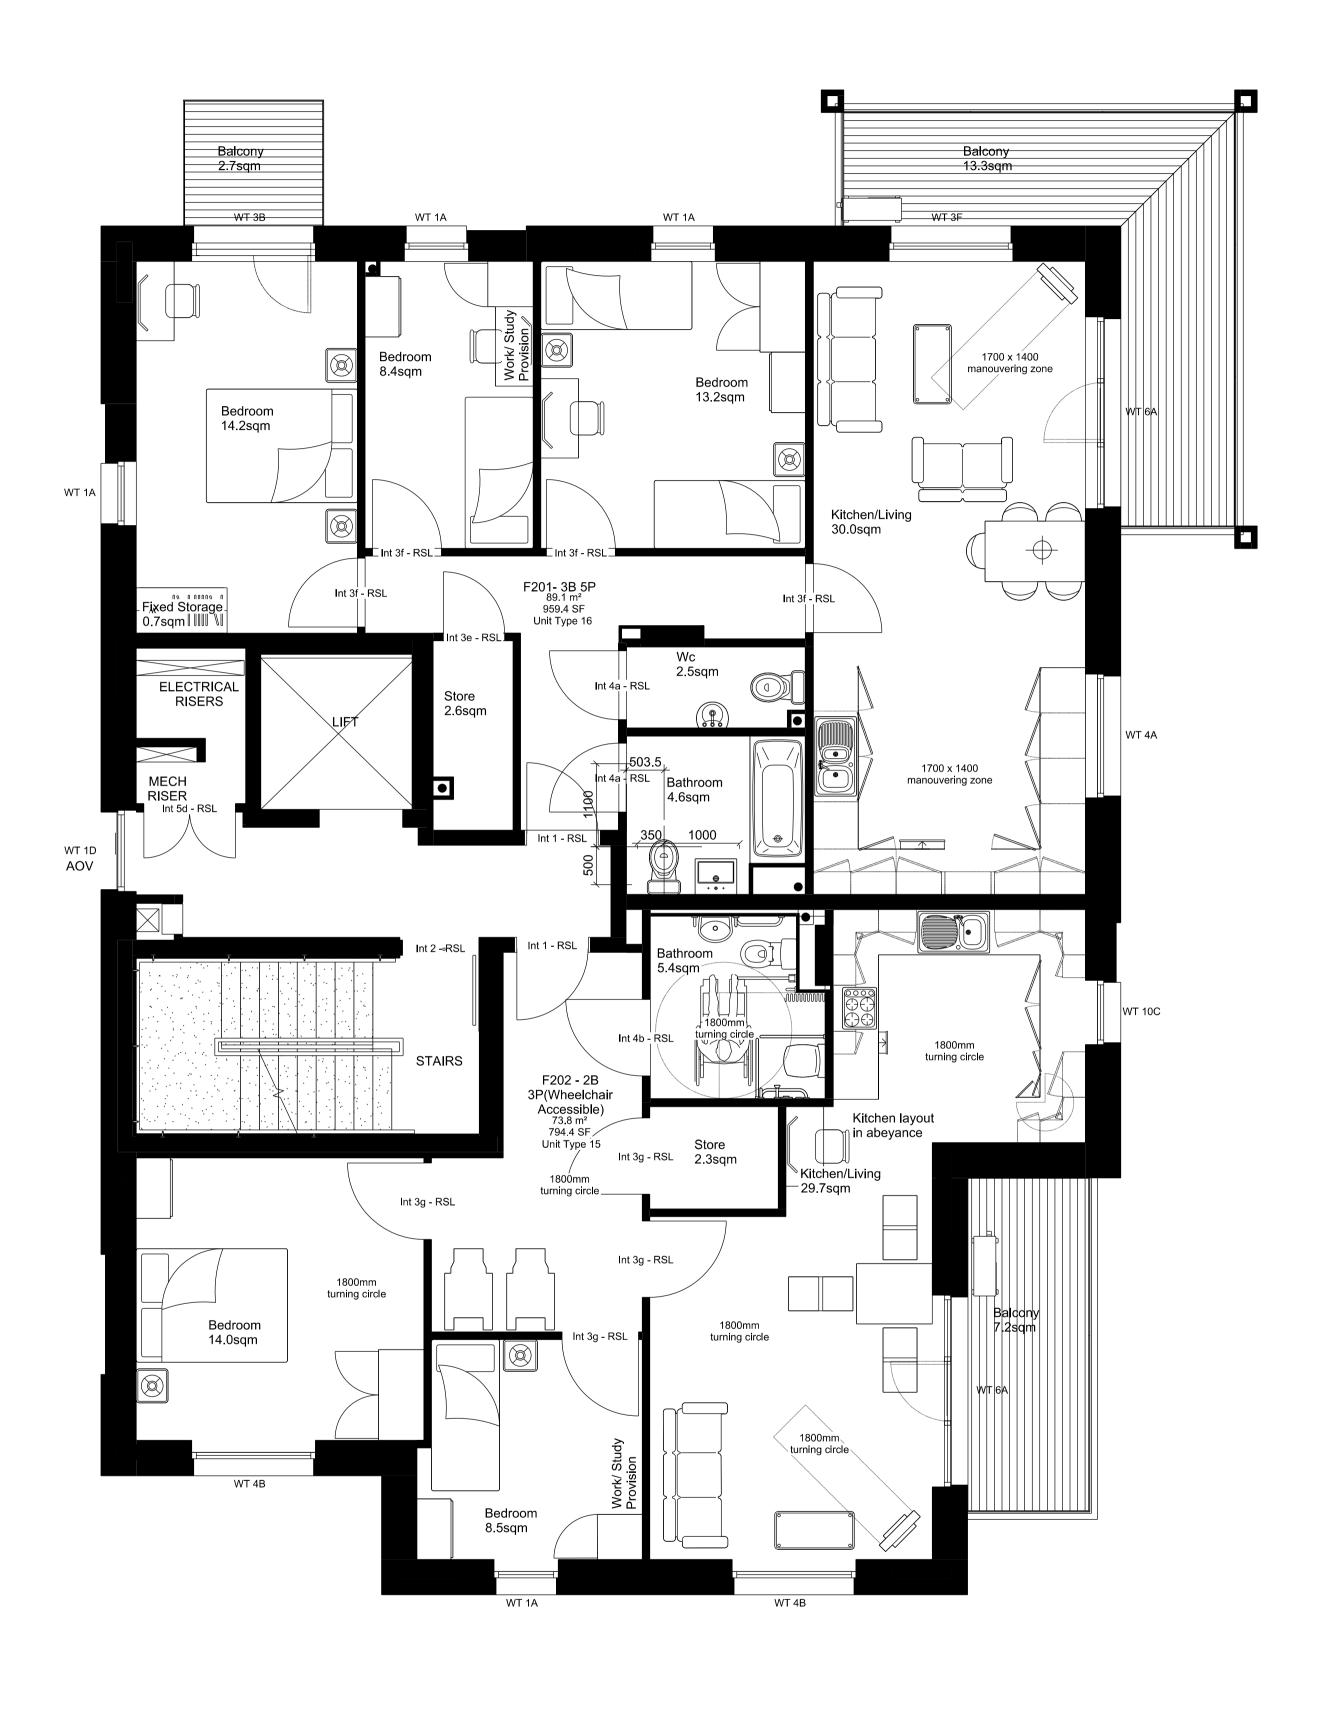

BUILDING F (LILY BUILDING)

DETAILS AND ALLOTHER RELEVANT INFORMATION

| COMMON                                                                                                                                                                                                                         | COMMON GR                      |
|--------------------------------------------------------------------------------------------------------------------------------------------------------------------------------------------------------------------------------|--------------------------------|
| GROUND<br>WORKSHOP                                                                                                                                                                                                             | The Common E<br>53 Old Bethnal |
| COPYRIGHT AND NOTES  O NOT SCALE FRAM THIS DRAWING, ALL DIMENSIONS TO BE VERIFIED ON SITE BY CONTRACTOR RIOR TO COMMENCEMENT OF ANY SHOP DRAWINGS AND ANY WORKS ON SITE, REPORT ALL ISPREPENCIES TO THE ARCHITECT IMMEDIATELY. | T 077 6525712<br>info@common   |

PROJECT WEST HAMPSTEAD SQUARE -DECKING REPLACEMENT DRAWING TITLE(S) EXISTING BLOCK F (LILY BUILDING) -SECOND FLOOR PLAN

| FOR PLANNING APPROVAL           |          |               |
|---------------------------------|----------|---------------|
| scale<br>1:100 @A3              | DRAWN    | CHECKED<br>MS |
| PROJECT NUMBER CGW-BDR-WHS-0114 | AUG 2021 |               |
| DRAWING NUMBER                  |          | REVISION      |