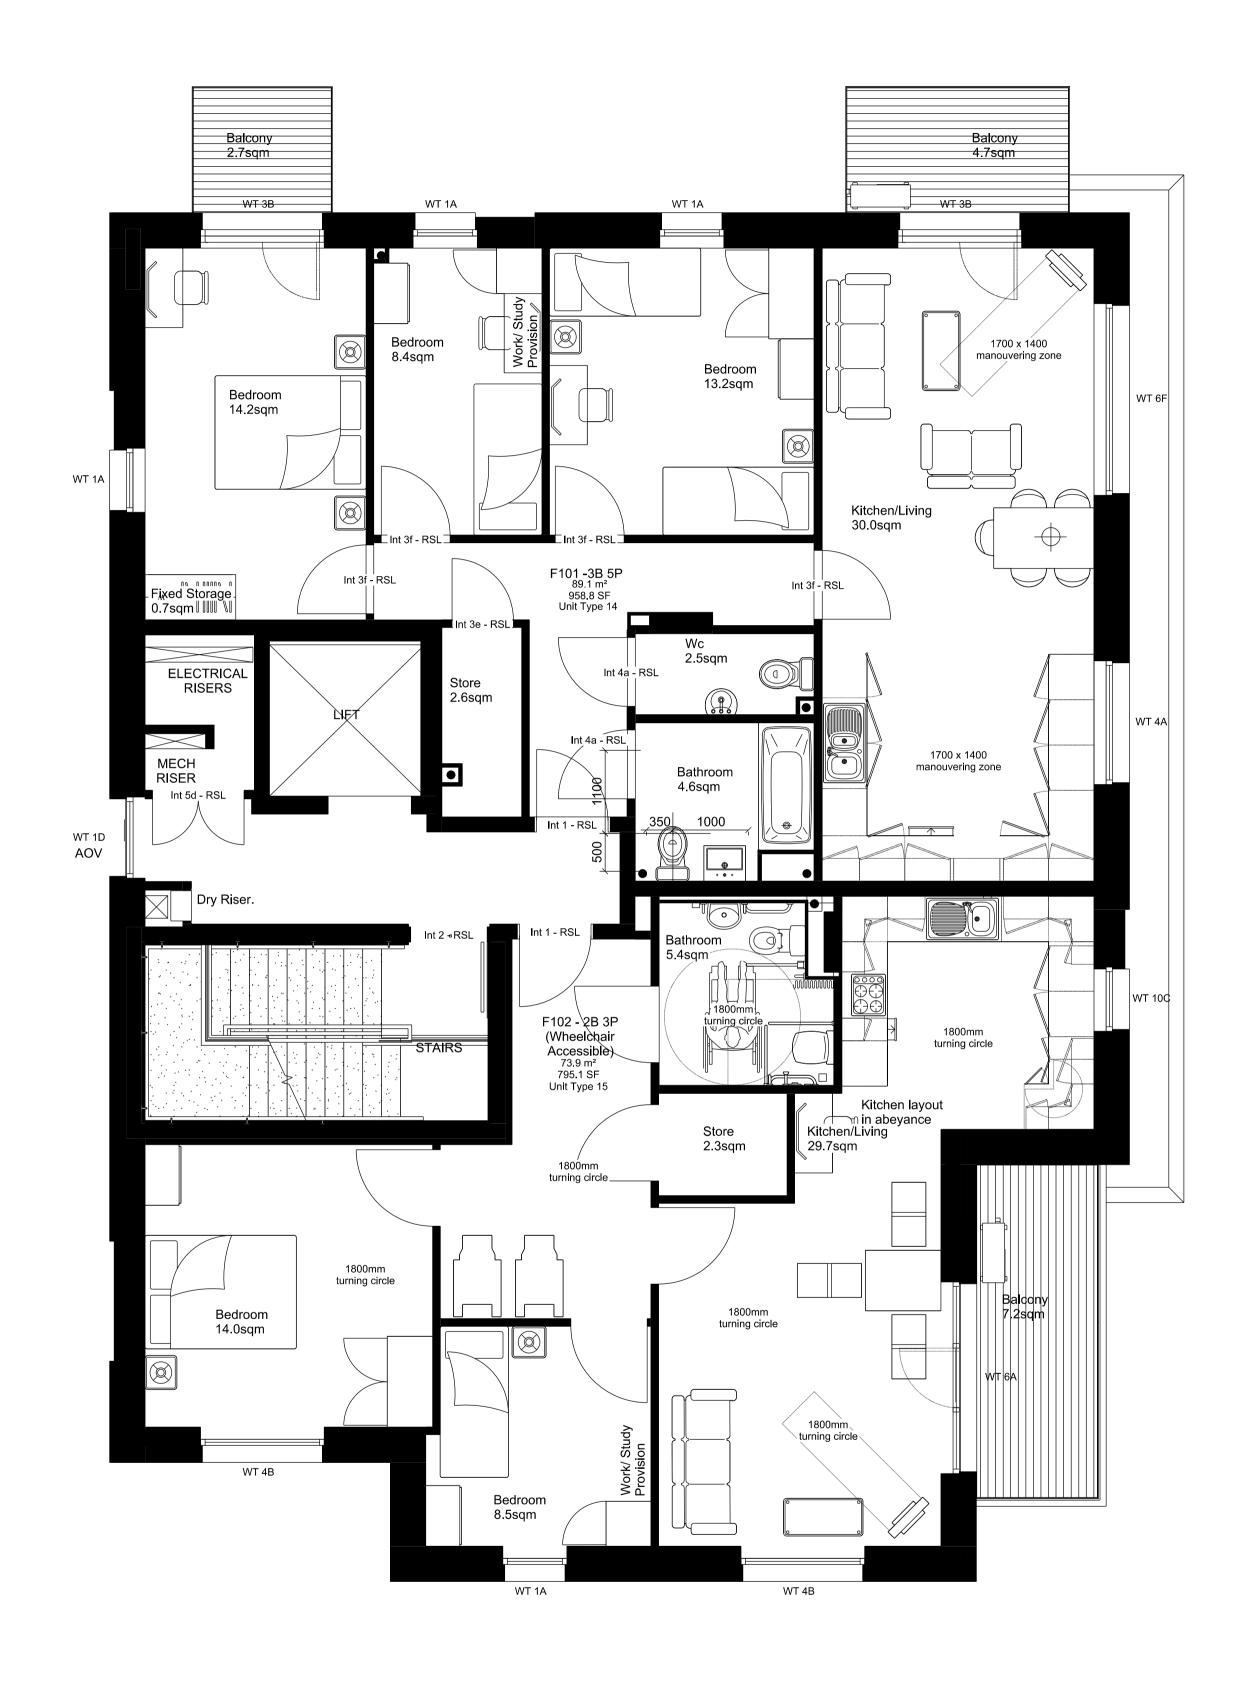

PROJECT WEST HAMPSTEAD SQUARE -DECKING REPLACEMENT DRAWING TITLE(S) EXISTING BLOCK F (LILY BUILDING) -FIRST FLOOR PLAN

FOR PLANNING APPROVAL CHECKED 1:100 @A3 MS PROJECT NUMBER CGW-BDR-WHS-0114 AUG 2021