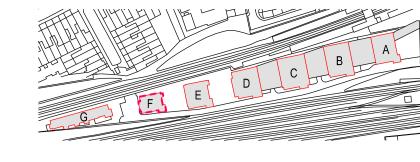

BUILDING F (LILY BUILDING)

DISPREPENCIES TO THE ARCHITECT IMMEDIATELY.

DETAILS AND ALLOTHER RELEVANT INFORMATION

COMMON GROUND **WORKSHOP** DO NOT SCALE FRAM THIS DRAWING. ALL DIMENSIONS TO BE VERIFIED ON SITE BY CONTRACTOR PRIOR TO COMMENCEMENT OF ANY SHOP DRAWINGS AND ANY WORKS ON SITE. REPORT ALL

PROJECT WEST HAMPSTEAD SQUARE -DECKING REPLACEMENT DRAWING TITLE(S) EXISTING BLOCK F (LILY BUILDING) -FIRST FLOOR PLAN

FOR PLANNING APPROVAL CHECKED 1:100 @A3 MS PROJECT NUMBER CGW-BDR-WHS-0114 AUG 2021