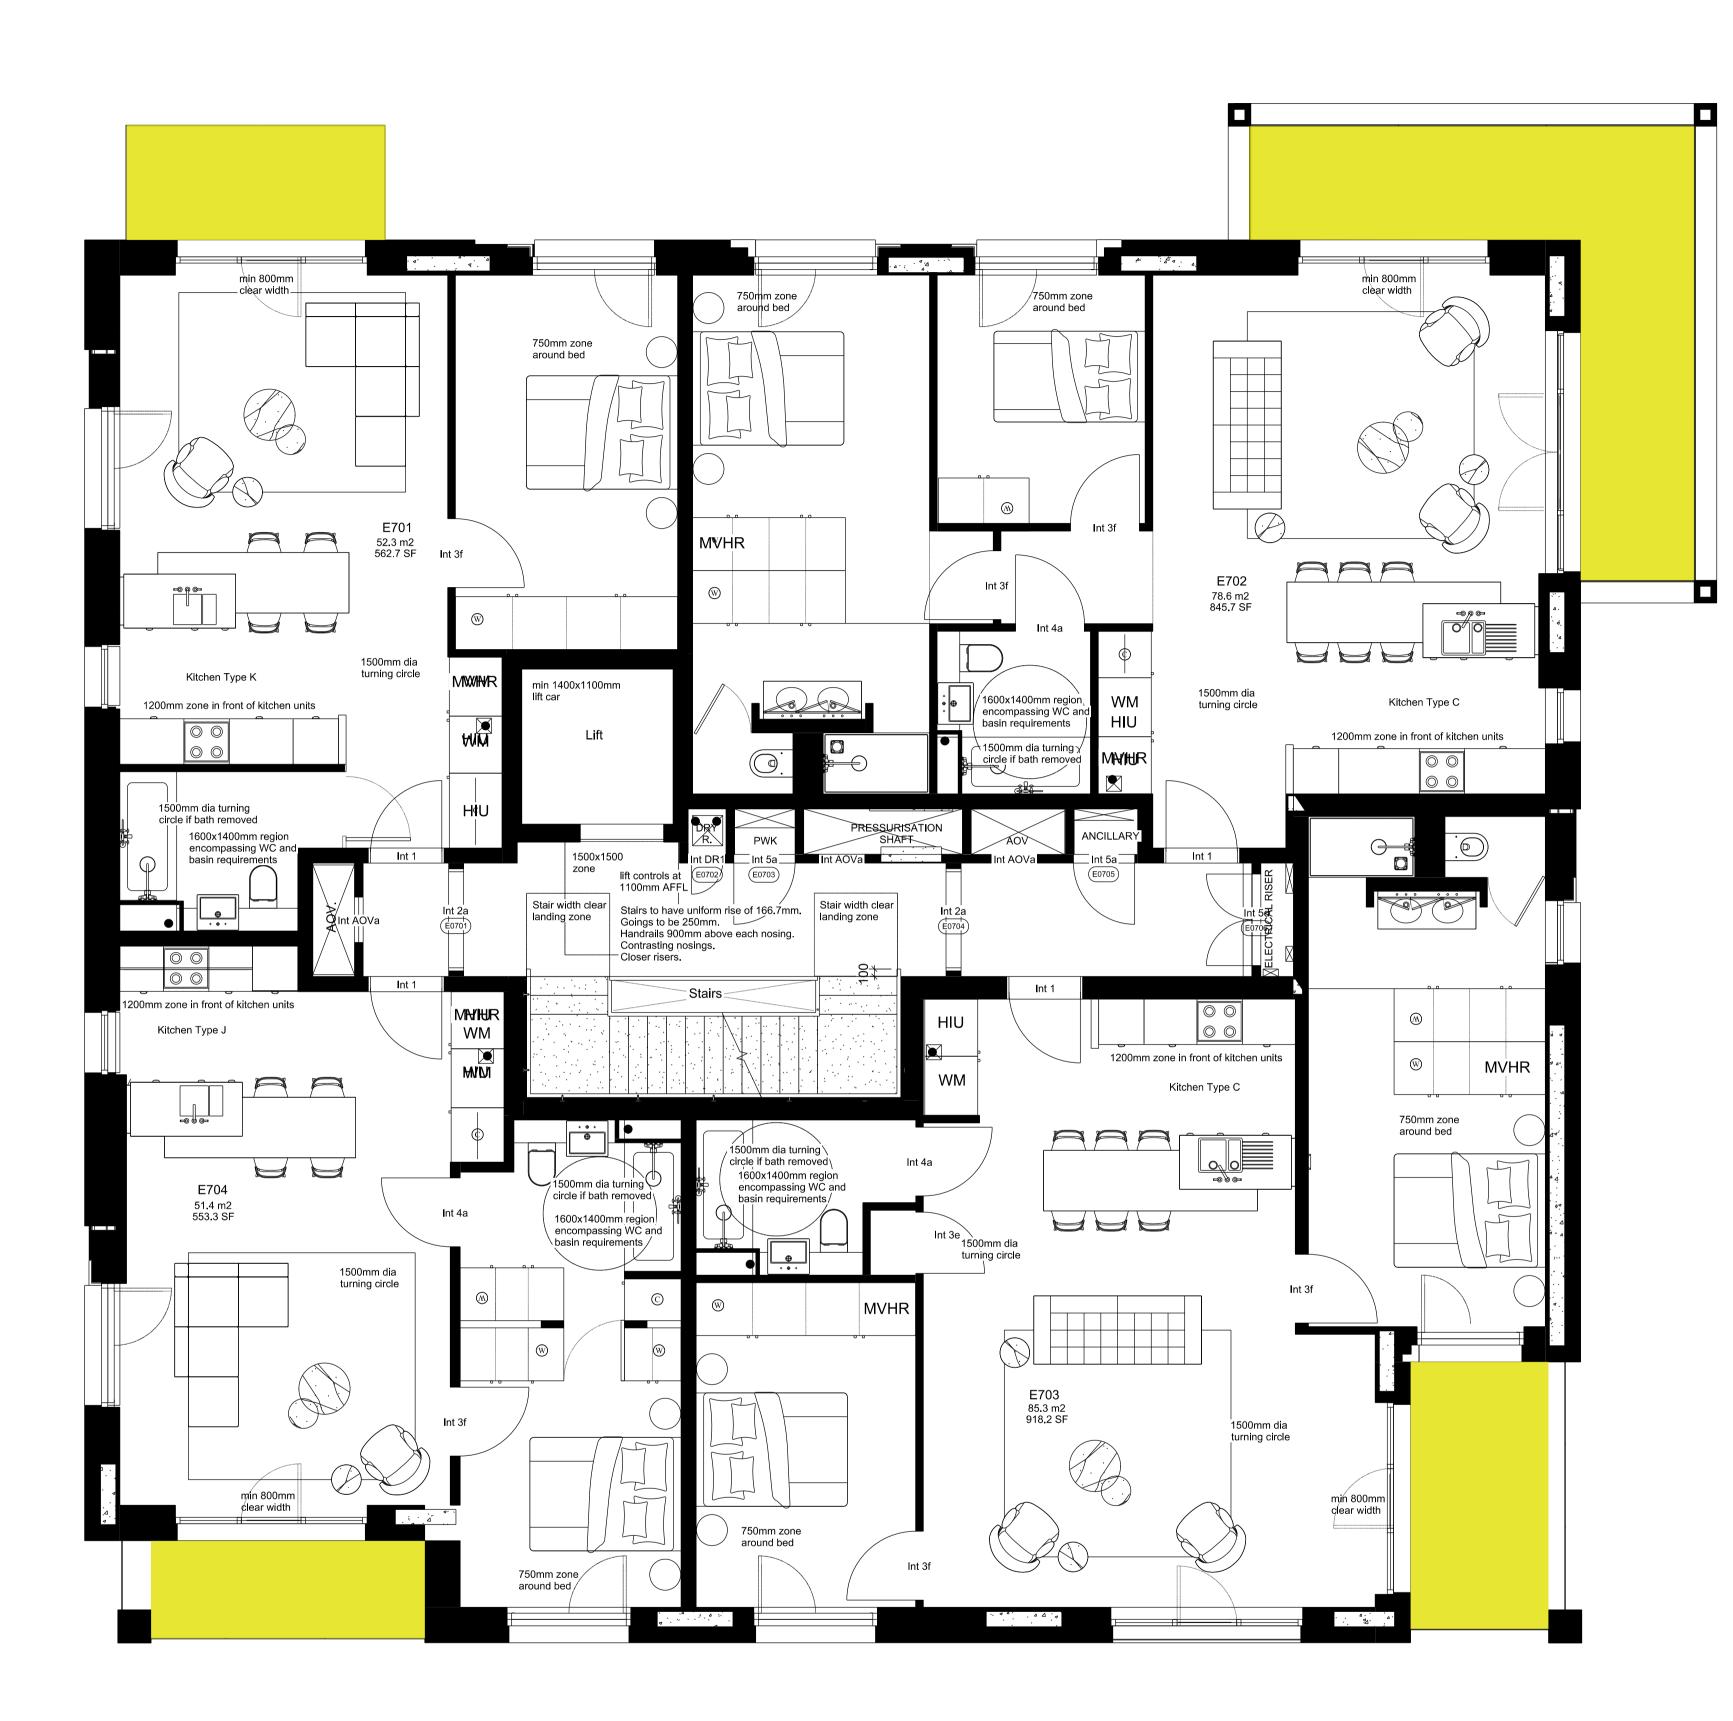

Block E - Seventh Floor Plan Scale 1:100 at A3

# PROPOSED DECKING SPECIFICATION:

Yellow shaded area indicates area of existing timber balcony decking to be replaced with 'Mydek Delta 20 Decking System' which is a durable, non-combustible, aluminium decking system designed to enhance balconies and terraces, available in a range of standard finishes.