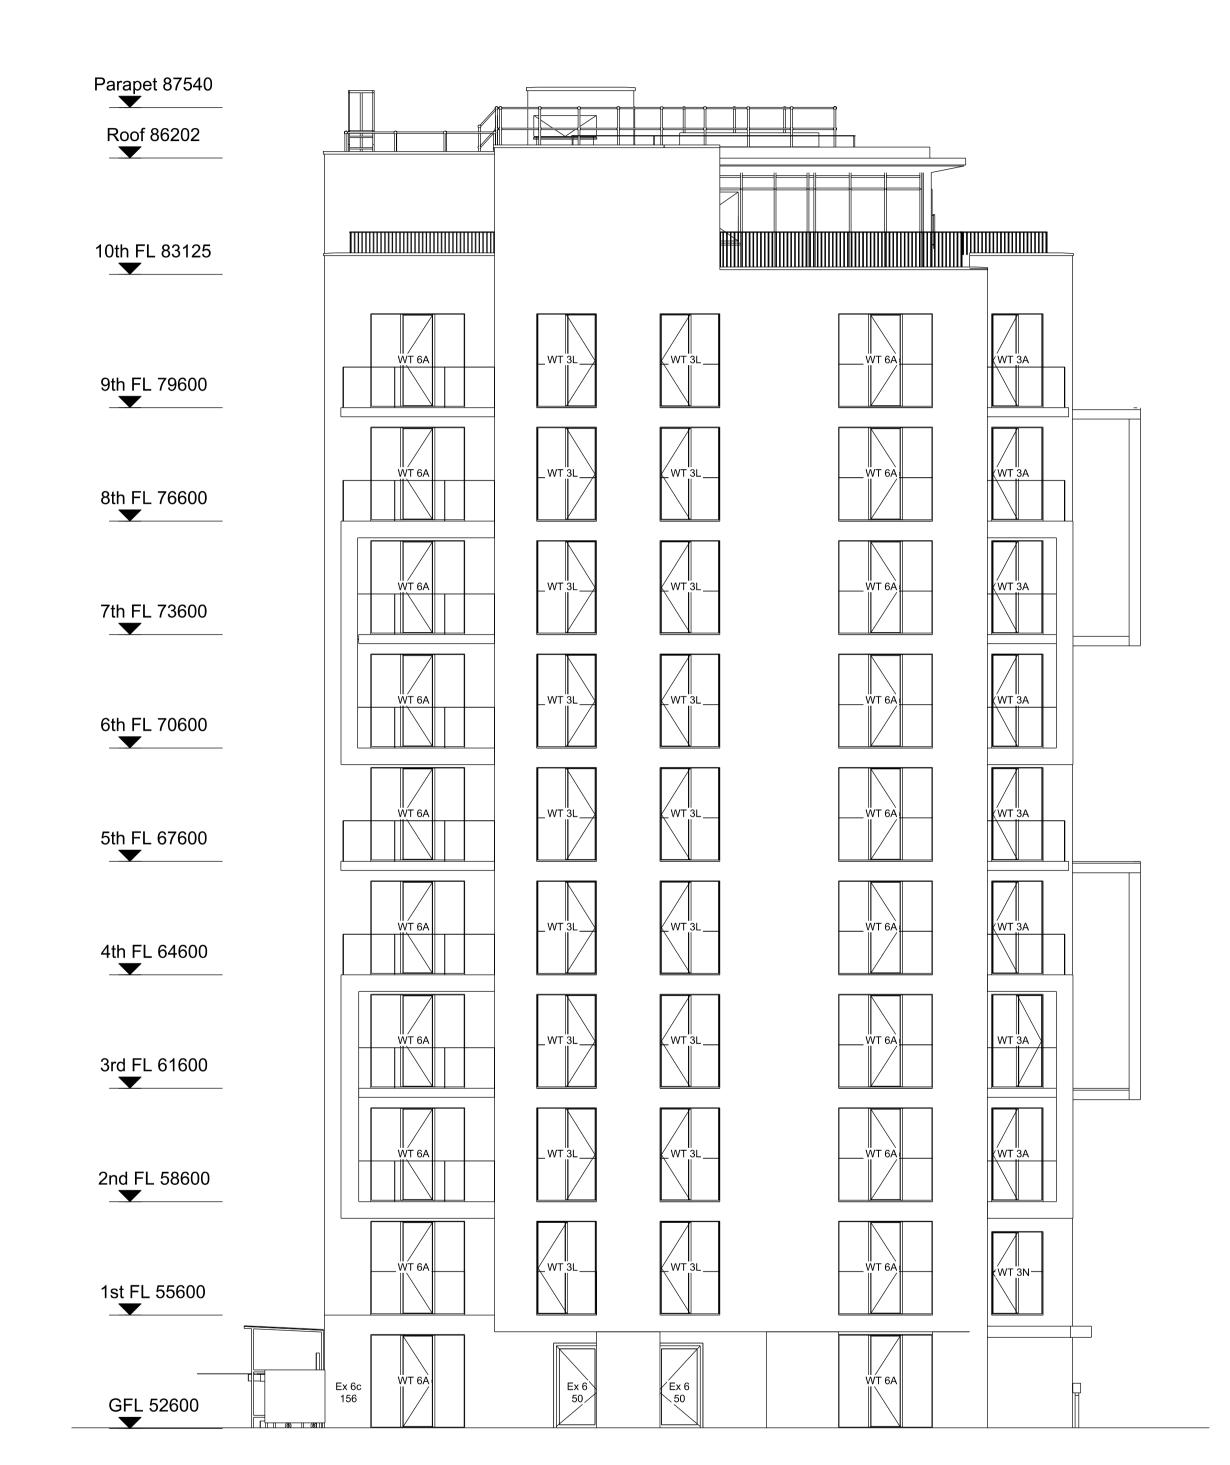

BUILDING E (MILNE BUILDING)

Cost Consultant: -

2 Block E West

Do not scale from theis drawing.

Report any errors, contraditions, & omissions to the architect as soon as possible.

- / Scale 1:200 at A3

ADDITIONAL NOTES:
All dimensions in MM unless otherwise stated.

PROJECT WEST HAMPSTEAD SQUARE - DECKING REPLACEMENT

DRAWING TITLE(S) EXISTING BLOCK E (MILNE BUILDING) -

ELEVATIONS (SHEET 2)

FOR PLANNING APPROVAL CHECKED MS 1:200 @A3 PROJECT NUMBER CGW-BDR-WHS-0114 AUG 2021 REVISION BDR-WHS-PA-A-BE-1022 A