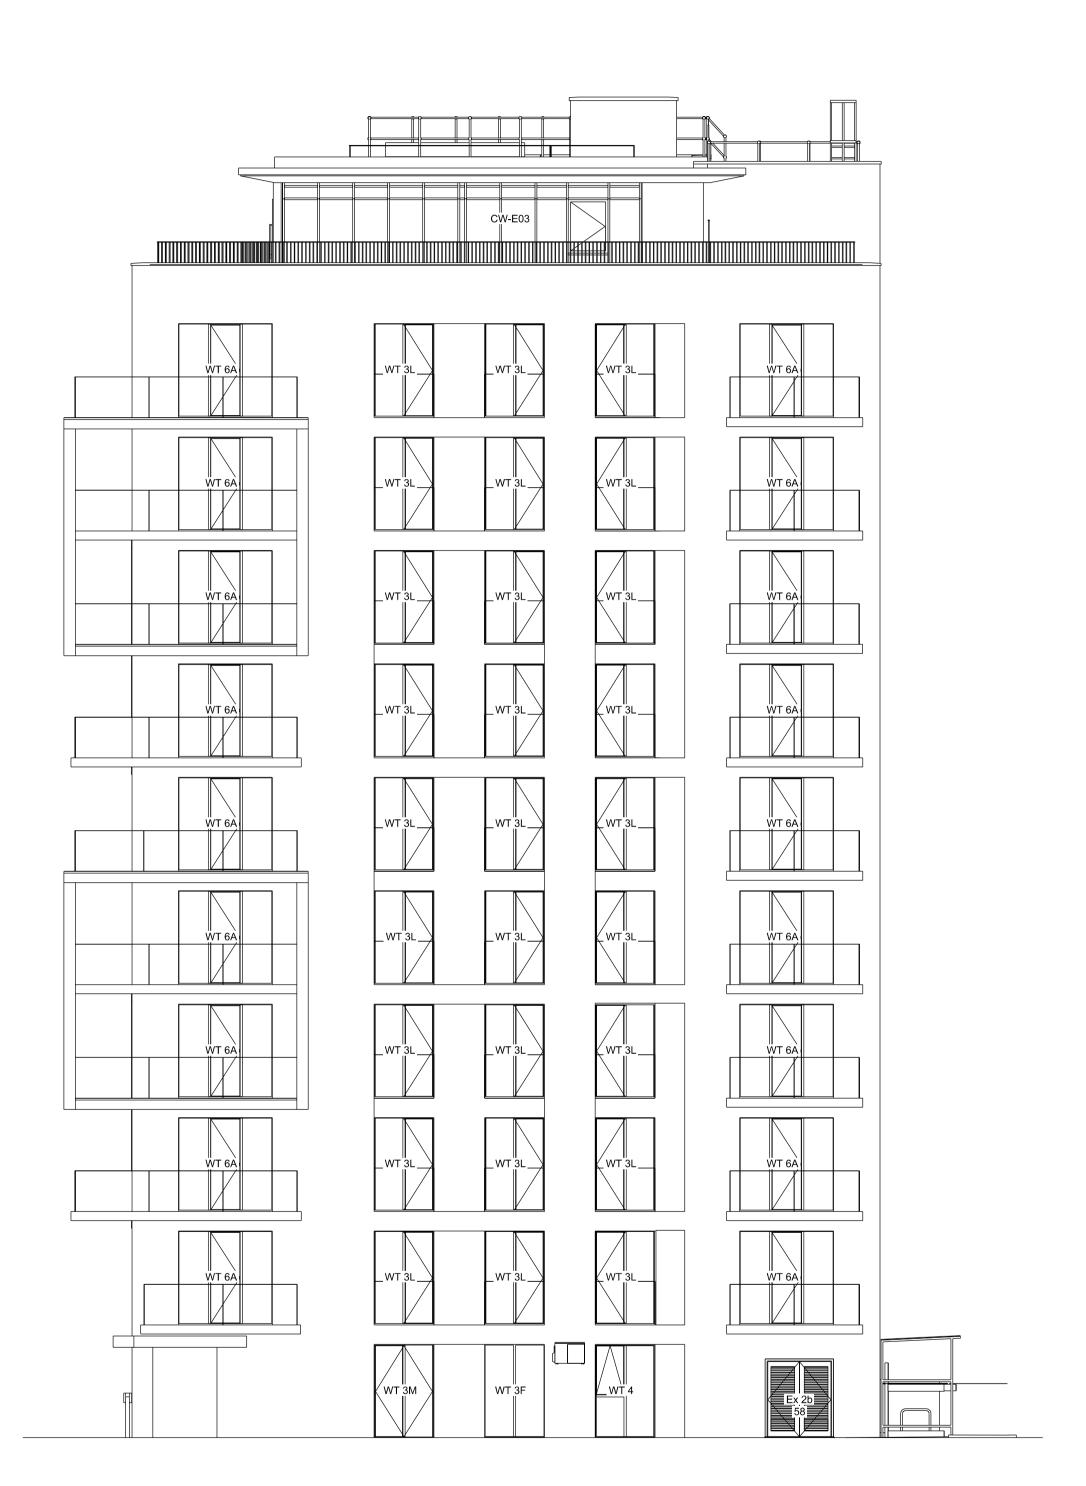

BUILDING E (MILNE BUILDING)

## Block E East - Scale 1:200 at A3

COMMON GROUND **WORKSHOP** DO NOT SCALE FRAM THIS DRAWING. ALL DIMENSIONS TO BE VERIFIED ON SITE BY CONTRACTOR PRIOR TO COMMENCEMENT OF ANY SHOP DRAWINGS AND ANY WORKS ON SITE. REPORT ALL

PROJECT WEST HAMPSTEAD SQUARE - DECKING REPLACEMENT

DRAWING TITLE(S) EXISTING BLOCK E (MILNE BUILDING) -

ELEVATIONS (SHEET 2)

FOR PLANNING APPROVAL CHECKED MS 1:200 @A3 PROJECT NUMBER CGW-BDR-WHS-0114 AUG 2021 REVISION BDR-WHS-PA-A-BE-1022 A