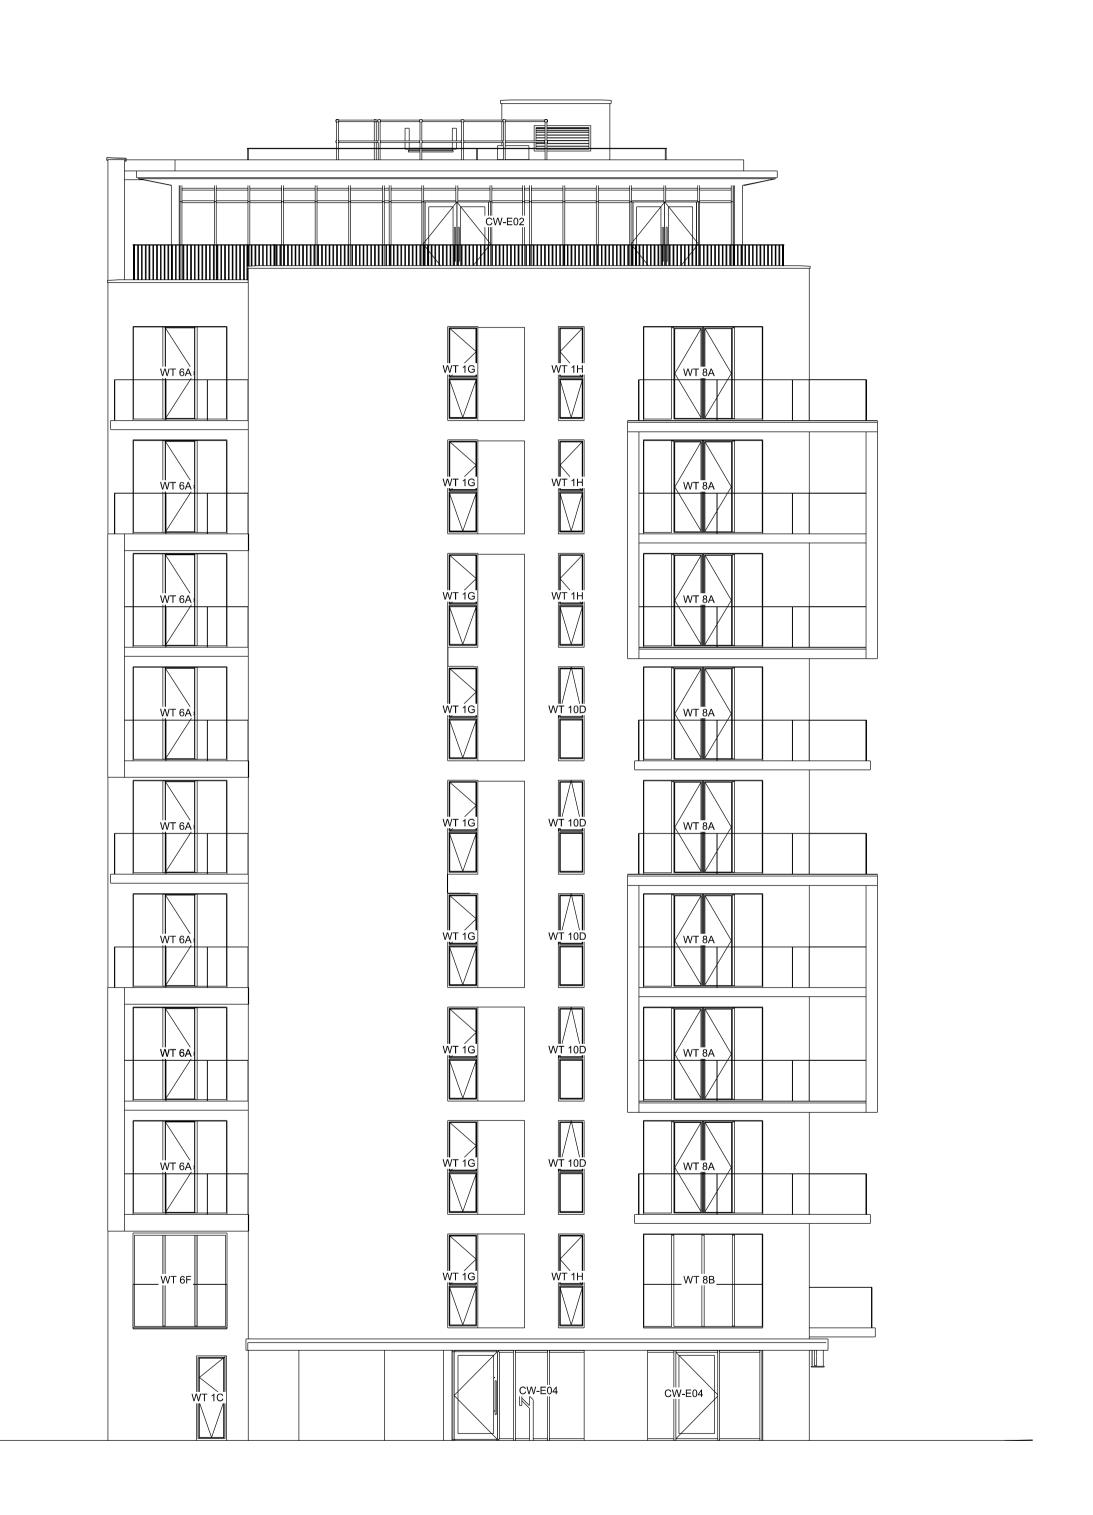

BUILDING E (MILNE BUILDING)

|                                                                                                                                                                                                                                                                                                                                                                    |                                                                                   |                                                                      |                                                                                                          |                                                                                                                                                                                                                                              |                                                                                                                                                                                                                                                         |                                                                                                                                                                                 |                                             |                                                          | 1000 3000                                      |                            | 7000 9000  |
|--------------------------------------------------------------------------------------------------------------------------------------------------------------------------------------------------------------------------------------------------------------------------------------------------------------------------------------------------------------------|-----------------------------------------------------------------------------------|----------------------------------------------------------------------|----------------------------------------------------------------------------------------------------------|----------------------------------------------------------------------------------------------------------------------------------------------------------------------------------------------------------------------------------------------|---------------------------------------------------------------------------------------------------------------------------------------------------------------------------------------------------------------------------------------------------------|---------------------------------------------------------------------------------------------------------------------------------------------------------------------------------|---------------------------------------------|----------------------------------------------------------|------------------------------------------------|----------------------------|------------|
| 1 Block E North - Scale 1:200 at A3                                                                                                                                                                                                                                                                                                                                |                                                                                   | 2 Block E South - Scale 1:200 at A3                                  |                                                                                                          |                                                                                                                                                                                                                                              |                                                                                                                                                                                                                                                         |                                                                                                                                                                                 |                                             |                                                          | FOR PLANNING APPROVAL                          |                            |            |
| COMMON<br>GROUND<br>WORKSHOP                                                                                                                                                                                                                                                                                                                                       | COMMON GROUND WORKSHOP LTD  The Common E2 53 Old Bethnal Green Rd, London, E2 6QA | AMENDMENTS  REV DATE DESCRIPTION  A 27.08.2021 FOR PLANNING APPROVAL | CONSULTANT(S)  Project Manager: - Structural Engineer: - MEP Services Engineer: - Planning Consultant: - | ADDITIONAL NOTES: All dimensions in MM unless otherwise stated.  This drawing is to be read in conjunction vall relevant documents.  This drawing is to be read in conjunction values.                                                       | issue. No liability is accepted for any such alterations or additions to or discrepancies arising                                                                                                                                                       | T HAMPSTEAD SQUARE LLP<br>SALLYMORE ASSET<br>AGEMENT LTD                                                                                                                        | WEST HAMPSTEAD SQUARE - DECKING REPLACEMENT | EXISTING BLOCK E (MILNE BUILDING) - ELEVATIONS (SHEET 1) | scale 1:200 @A3  PROJECT NUMBER  CGW-BDR-WHS-0 | DRAWN CC DATE -0114 AUG 20 | CHECKED MS |
| COPYRIGHT AND NOTES  DO NOT SCALE FRAM THIS DRAWING, ALL DIMENSIONS TO BE VERIFIED ON SITE BY CONTRACTOR PRIOR TO COMMENCEMENT OF ANY SHOP DRAWINGS AND ANY WORKS ON SITE, REPORT ALL DISPREPENCIES TO THE ARCHITECT IMMEDIATELY. THIS DRAWING TO BE READ IN CONJUNCTION WITH ALL RELATED ARCHITECT/ ENGINEERS DRAWINGS. DETAILS AND ALLOTHER RELEVANT INFORMATION | T 077 65257123 info@commongroundworkshop.co.uk www.commongroundworkshop.co.uk     |                                                                      | Daylight / Sunlght Consultant: - Cost Consultant: -                                                      | This drawing is to be read in conjunction wall Engineer's drawings. Contractor to provide Structural Engineering/ design.  Do not scale from theis drawing.  Report any errors, contraditions, & omissito the architect as soon as possible. | which occurs after it is issued.  Contractor and Sub-Contractors to to site measure and confirm all dimensions before before fabricating and constructing built elements.  Where discrepencies found, Contractor/ Sub-Contractor to inform Design Team. | Contractor and Sub-Contractors to to site measure and confirm all dimensions before before fabricating and constructing built elements.  Where discrepencies found. Contractor/ |                                             | LLLV/(ITONO (OTILLT T)                                   | DRAWING NUMBER BDR-WHS-PA                      |                            | REVISION   |