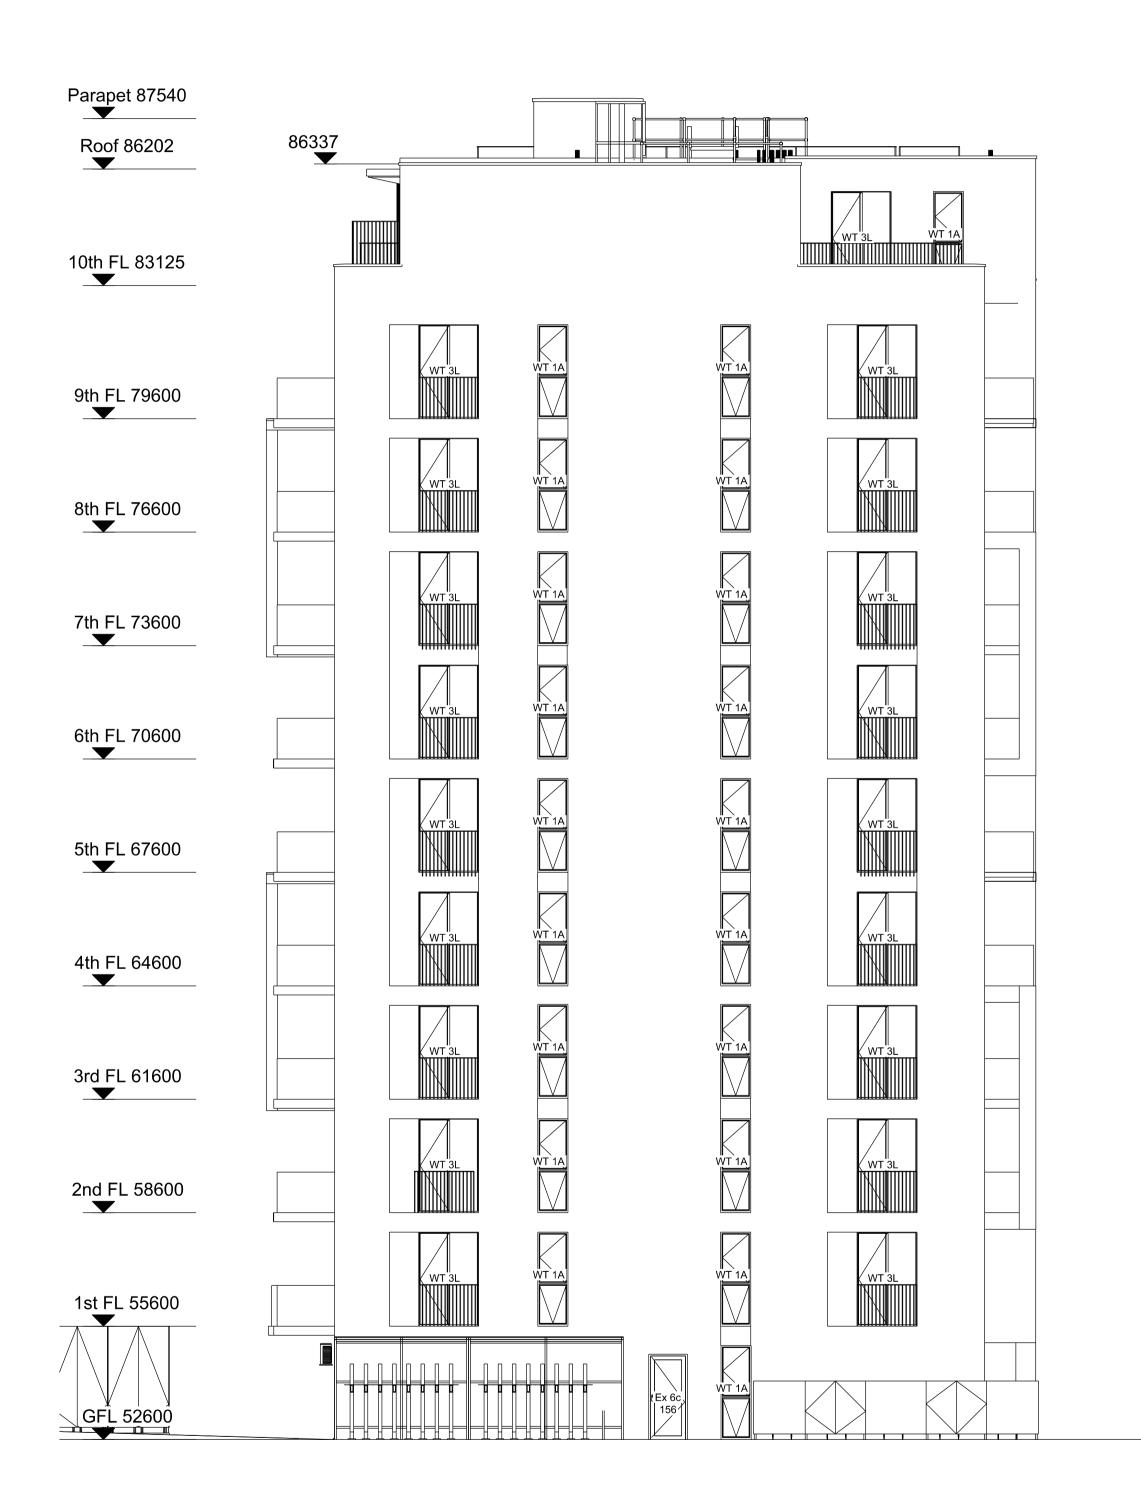

BUILDING E (MILNE BUILDING)

|                                                                                                                                                                                                                                                                                                                                                                    |                                                                                   |                                                                      |                                                                                                          |                                                                                                                                                                                                                                              |                                                                                                                                                                                                                                                         |                                                                                                                                                                                 |                                             |                                                          | 1000 3000                                      |                            | 7000 9000  |
|--------------------------------------------------------------------------------------------------------------------------------------------------------------------------------------------------------------------------------------------------------------------------------------------------------------------------------------------------------------------|-----------------------------------------------------------------------------------|----------------------------------------------------------------------|----------------------------------------------------------------------------------------------------------|----------------------------------------------------------------------------------------------------------------------------------------------------------------------------------------------------------------------------------------------|---------------------------------------------------------------------------------------------------------------------------------------------------------------------------------------------------------------------------------------------------------|---------------------------------------------------------------------------------------------------------------------------------------------------------------------------------|---------------------------------------------|----------------------------------------------------------|------------------------------------------------|----------------------------|------------|
| 1 Block E North - Scale 1:200 at A3                                                                                                                                                                                                                                                                                                                                |                                                                                   | 2 Block E South - Scale 1:200 at A3                                  |                                                                                                          |                                                                                                                                                                                                                                              |                                                                                                                                                                                                                                                         |                                                                                                                                                                                 |                                             |                                                          | FOR PLANNING APPROVAL                          |                            |            |
| COMMON<br>GROUND<br>WORKSHOP                                                                                                                                                                                                                                                                                                                                       | COMMON GROUND WORKSHOP LTD  The Common E2 53 Old Bethnal Green Rd, London, E2 6QA | AMENDMENTS  REV DATE DESCRIPTION  A 27.08.2021 FOR PLANNING APPROVAL | CONSULTANT(S)  Project Manager: - Structural Engineer: - MEP Services Engineer: - Planning Consultant: - | ADDITIONAL NOTES: All dimensions in MM unless otherwise stated.  This drawing is to be read in conjunction vall relevant documents.  This drawing is to be read in conjunction values.                                                       | issue. No liability is accepted for any such alterations or additions to or discrepancies arising                                                                                                                                                       | T HAMPSTEAD SQUARE LLP<br>SALLYMORE ASSET<br>AGEMENT LTD                                                                                                                        | WEST HAMPSTEAD SQUARE - DECKING REPLACEMENT | EXISTING BLOCK E (MILNE BUILDING) - ELEVATIONS (SHEET 1) | scale 1:200 @A3  PROJECT NUMBER  CGW-BDR-WHS-0 | DRAWN CC DATE -0114 AUG 20 | CHECKED MS |
| COPYRIGHT AND NOTES  DO NOT SCALE FRAM THIS DRAWING, ALL DIMENSIONS TO BE VERIFIED ON SITE BY CONTRACTOR PRIOR TO COMMENCEMENT OF ANY SHOP DRAWINGS AND ANY WORKS ON SITE, REPORT ALL DISPREPENCIES TO THE ARCHITECT IMMEDIATELY. THIS DRAWING TO BE READ IN CONJUNCTION WITH ALL RELATED ARCHITECT/ ENGINEERS DRAWINGS. DETAILS AND ALLOTHER RELEVANT INFORMATION | T 077 65257123 info@commongroundworkshop.co.uk www.commongroundworkshop.co.uk     |                                                                      | Daylight / Sunlght Consultant: - Cost Consultant: -                                                      | This drawing is to be read in conjunction wall Engineer's drawings. Contractor to provide Structural Engineering/ design.  Do not scale from theis drawing.  Report any errors, contraditions, & omissito the architect as soon as possible. | which occurs after it is issued.  Contractor and Sub-Contractors to to site measure and confirm all dimensions before before fabricating and constructing built elements.  Where discrepencies found, Contractor/ Sub-Contractor to inform Design Team. | Contractor and Sub-Contractors to to site measure and confirm all dimensions before before fabricating and constructing built elements.  Where discrepencies found. Contractor/ |                                             | LLLV/(ITONO (OTILLT T)                                   | DRAWING NUMBER BDR-WHS-PA                      |                            | REVISION   |