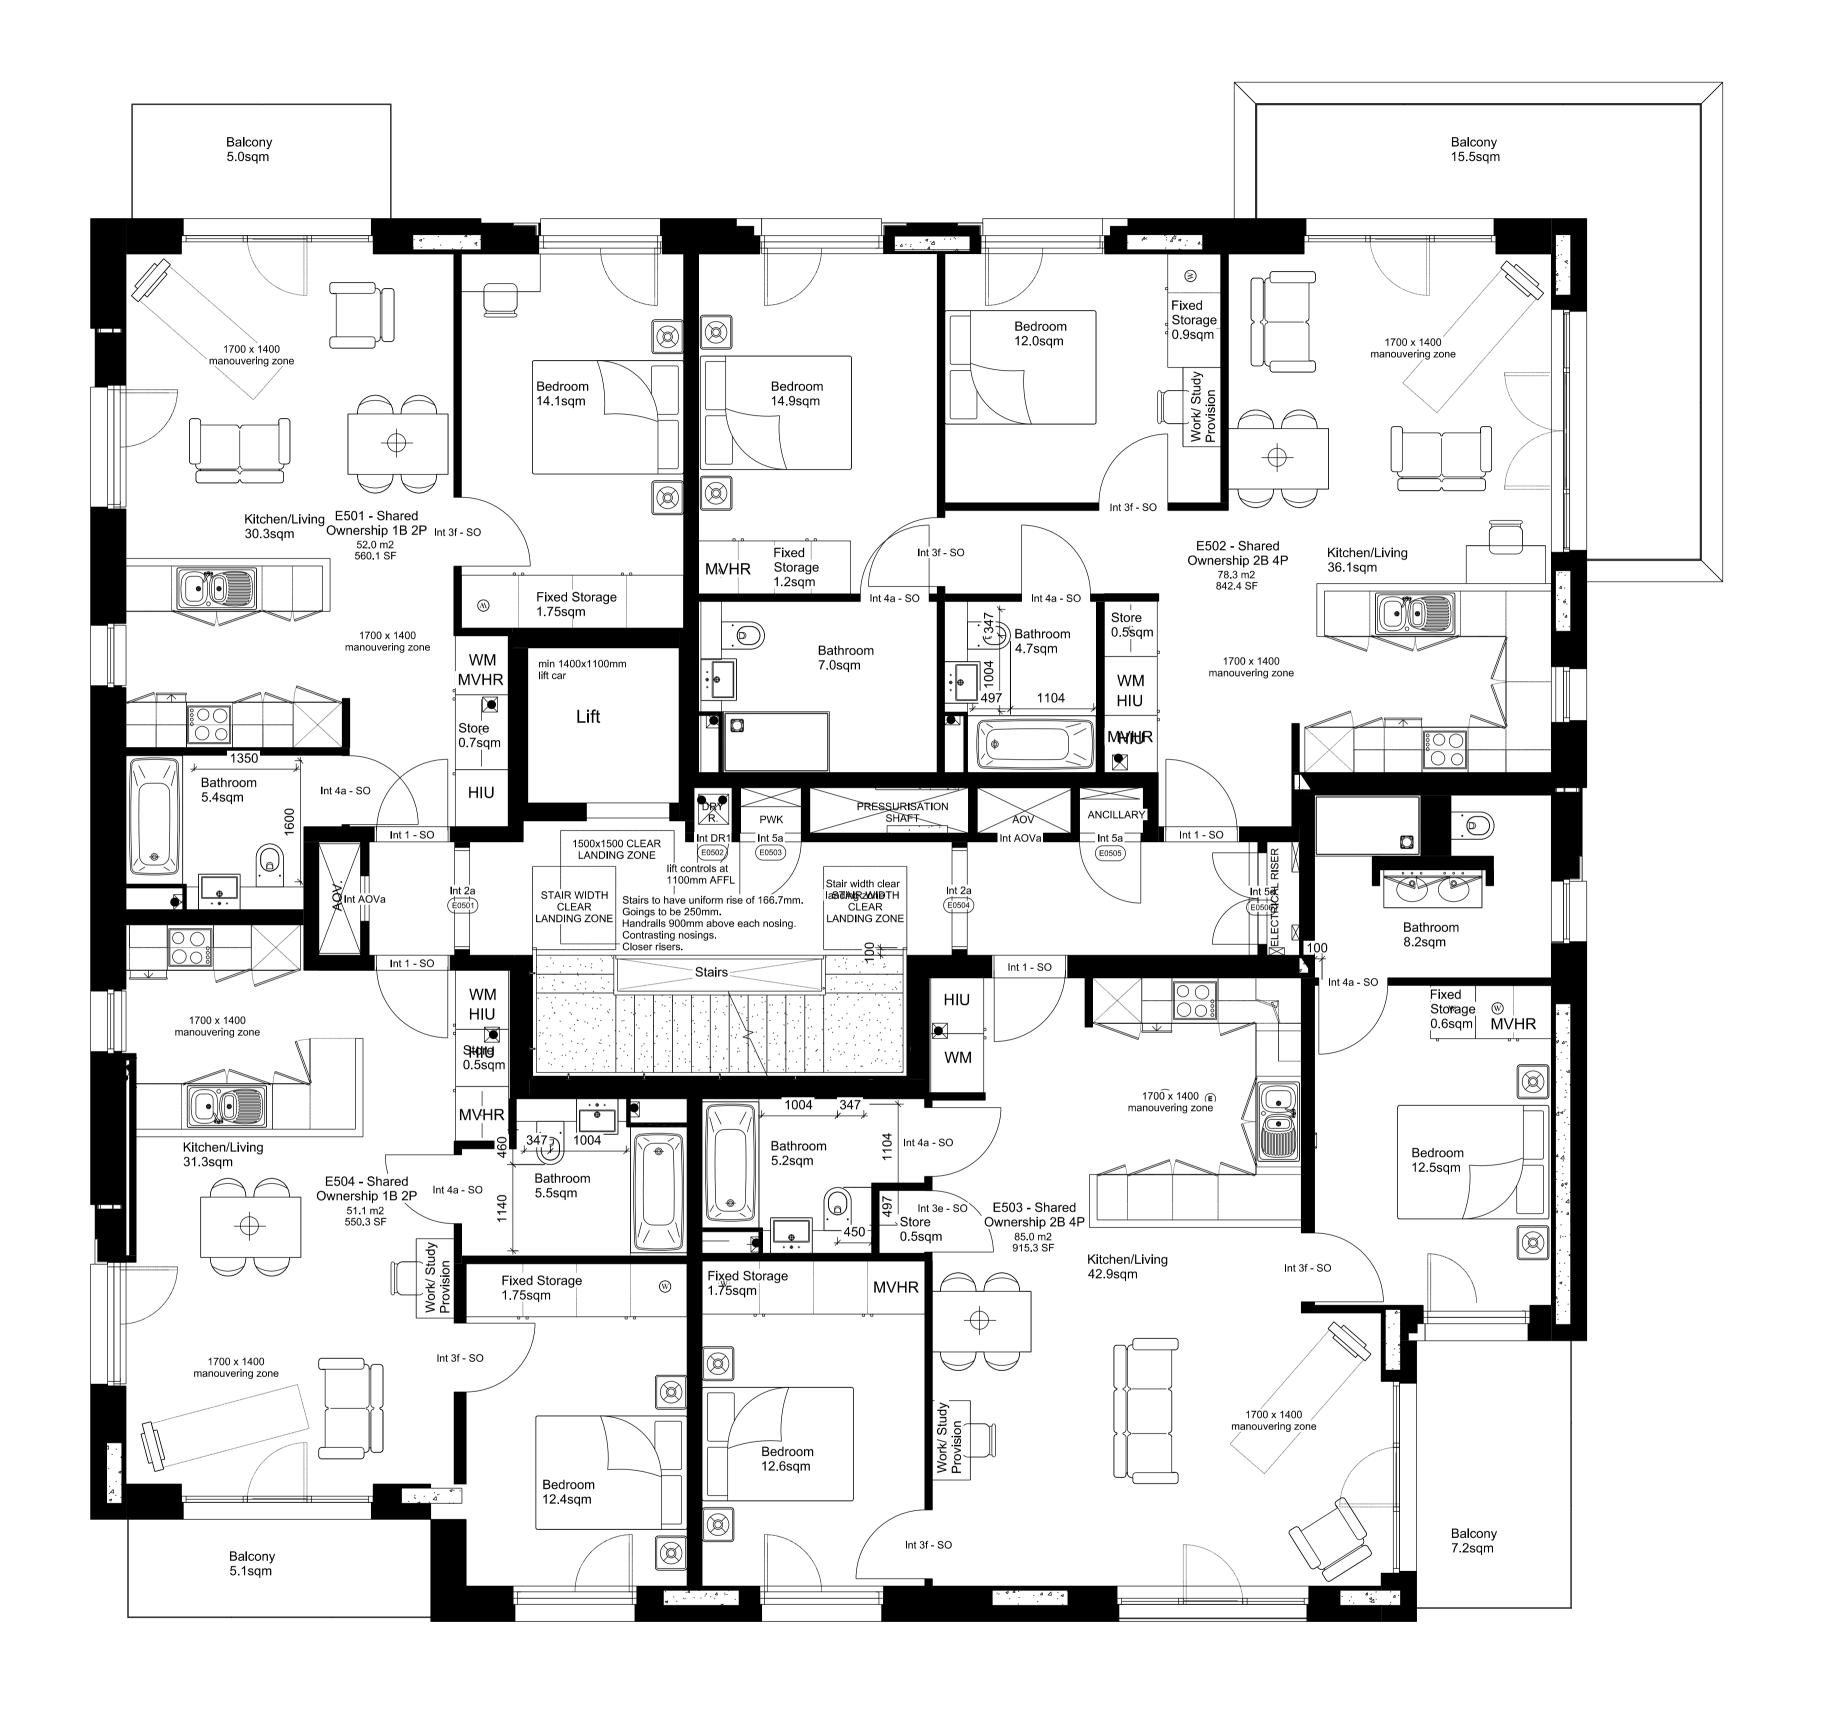

∖Block E - Fifth Floor Plan

COMMON GROUND WORKSHOP LTD The Common E2 53 Old Bethnal Green Rd, London, E2 6QA T 077 65257123 info@commongroundworkshop.co.uk www.commongroundworkshop.co.uk

AMENDMENTS CONSULTANT(S) Project Manager: -REV DATE DESCRIPTION Structural Engineer: -27.08.2021 FOR PLANNING APPROVAL MEP Services Engineer: -Planning Consultant: -Cost Consultant: -

WEST HAMPSTEAD SQUARE LLP C/O BALLYMORE ASSET

WEST HAMPSTEAD SQUARE - DECKING REPLACEMENT

PROJECT

EXISTING BLOCK E (MILNE BUILDING) -FIFTH FLOOR PLAN

DRAWING TITLE(S)

CHECKED MS 1:100 @A3 PROJECT NUMBER CGW-BDR-WHS-0114 AUG 2021 DRAWING NUMBER BDR-WHS-PA-A-BE-1006 A