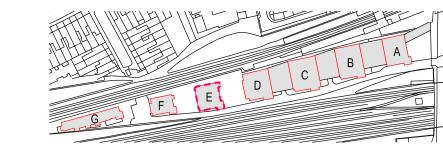

WEST HAMPSTEAD SQUARE - DECKING REPLACEMENT

PROJECT

DRAWING TITLE(S) EXISTING BLOCK E (MILNE BUILDING) -SECOND FLOOR PLAN

FOR PLANNING APPROVAL CHECKED MS 1:100 @A3 PROJECT NUMBER CGW-BDR-WHS-0114 AUG 2021