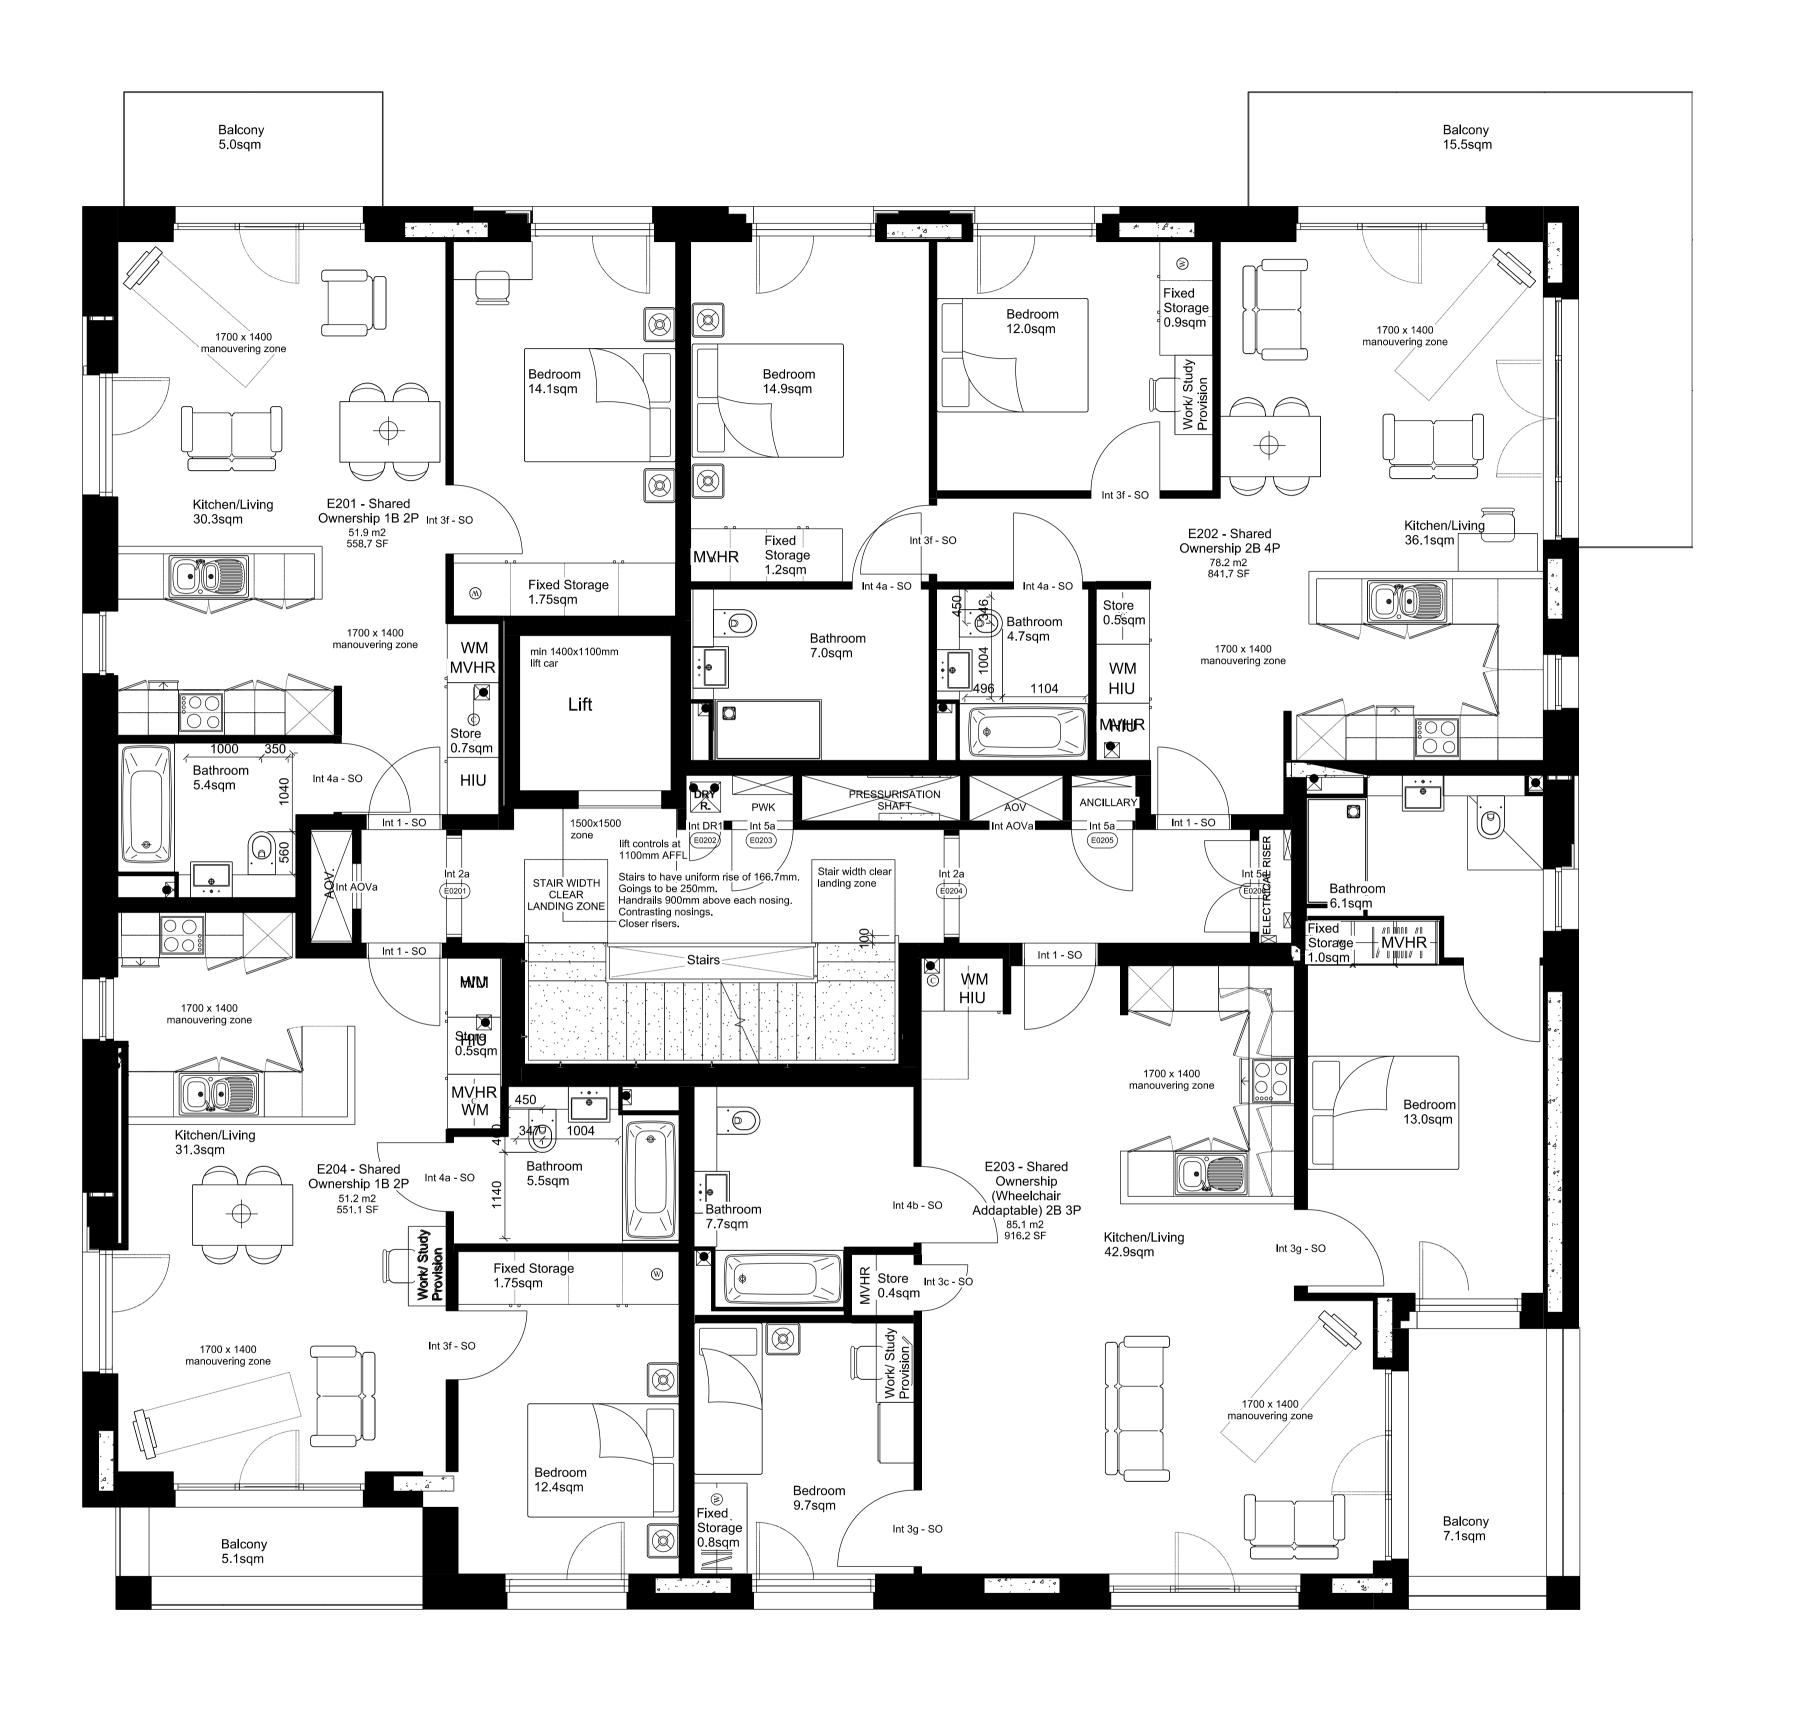

WEST HAMPSTEAD SQUARE - DECKING REPLACEMENT

PROJECT

DRAWING TITLE(S) EXISTING BLOCK E (MILNE BUILDING) -SECOND FLOOR PLAN

FOR PLANNING APPROVAL CHECKED MS 1:100 @A3 PROJECT NUMBER CGW-BDR-WHS-0114 AUG 2021