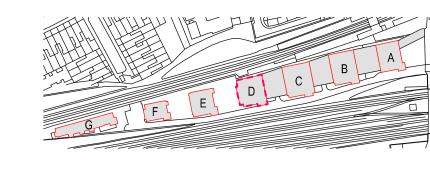

West Hampstead Square - Key Plan

BUILDING D (LESSING BUILDING)







## PROPOSED DECKING SPECIFICATION: \_\_\_\_

Yellow shaded area indicates area of existing timber balcony decking to be replaced with 'Mydek Delta 20 Decking System' which is a durable, non-combustible, aluminium decking system designed to enhance balconies and terraces, available in a range of standard finishes.

Mydek is compatible with the full range of support systems from MyDek for fast and accurate installation. MyDek is a speedy & accurate decking solution.

## **BOARD DIMENSIONS:**

Board width x depth 144 x 20mm (150mm module) Board length 4.2m or cut-to-length (subject to conditions)

Weight 12.47 kg/sqm

## **BOARD MATERIAL:**

Board Aluminium grade 6063-T6 Expansion allowance 1mm per linear metre Finish Po