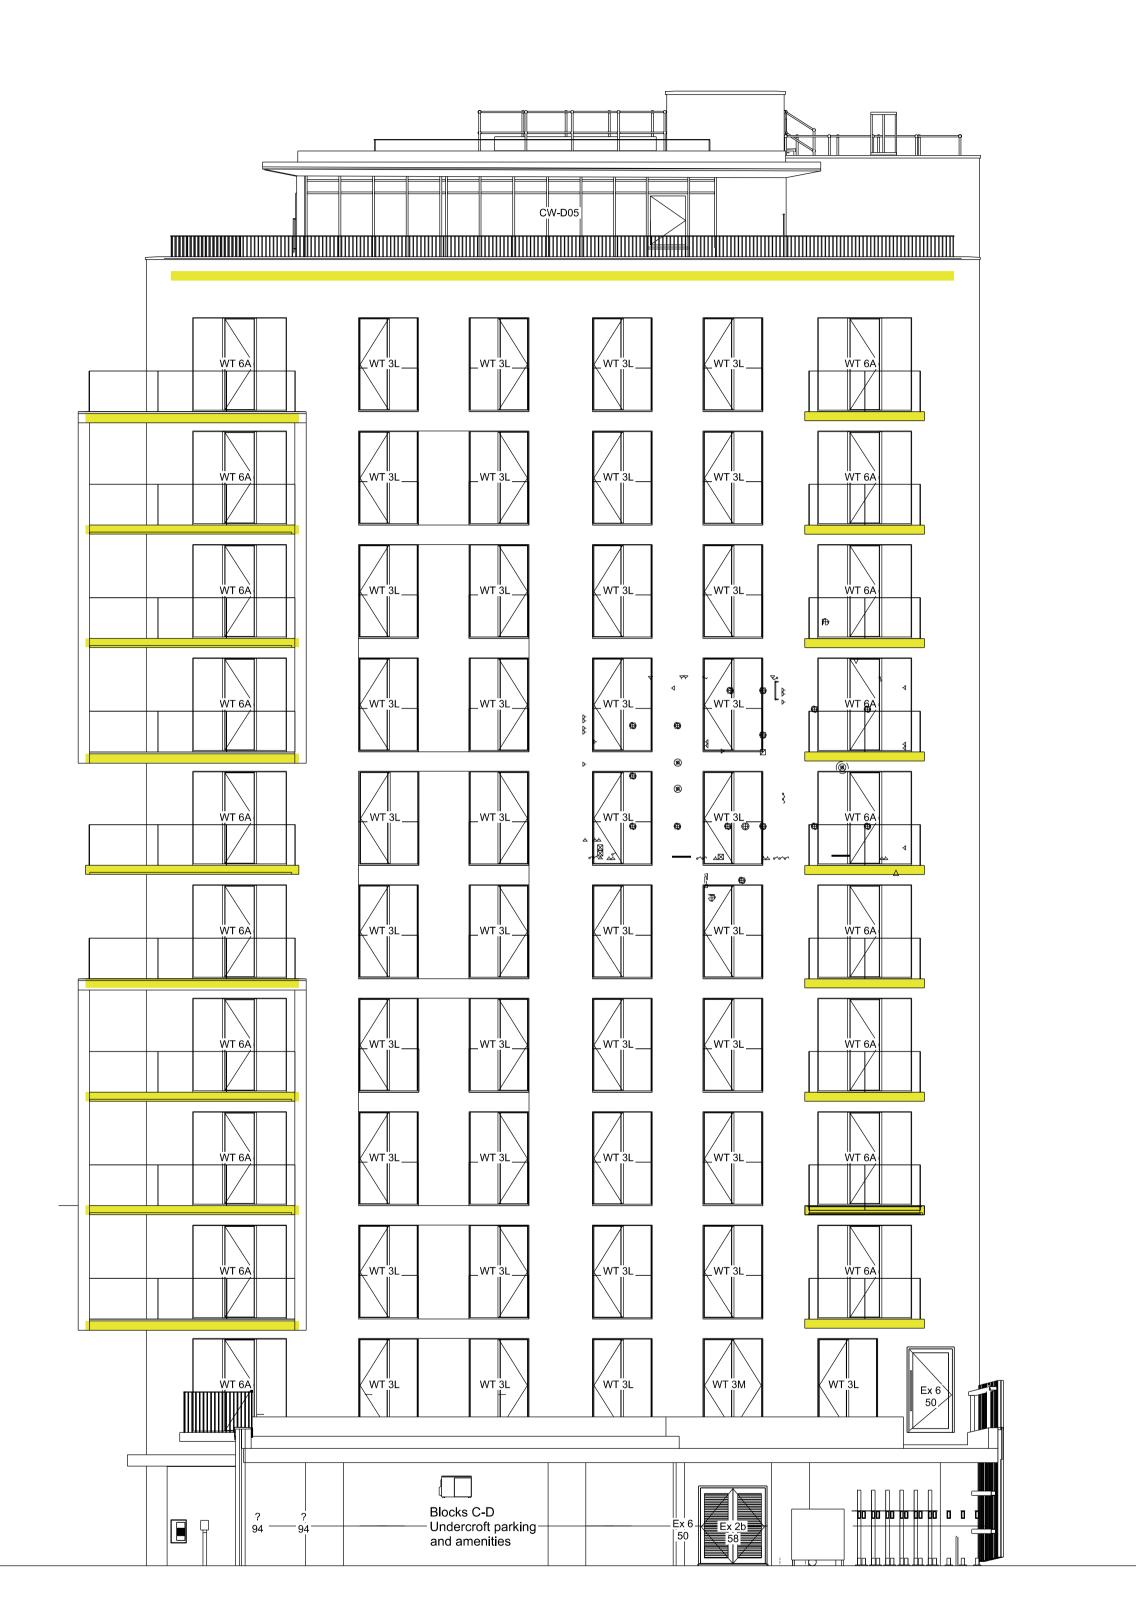

## PROPOSED DECKING SPECIFICATION: \_\_\_\_

Yellow shaded area indicates area of existing timber balcony decking to be replaced with 'Mydek Delta 20 Decking System' which is a durable, non-combustible, aluminium decking system designed to enhance balconies and terraces, available in a range of standard finishes.

## Block D East - /Scale 1:200 at A3

COMMON GROUND **WORKSHOP** 

DISPREPENCIES TO THE ARCHITECT IMMEDIATELY.

DETAILS AND ALLOTHER RELEVANT INFORMATION

DO NOT SCALE FRAM THIS DRAWING. ALL DIMENSIONS TO BE VERIFIED ON SITE BY CONTRACTOR