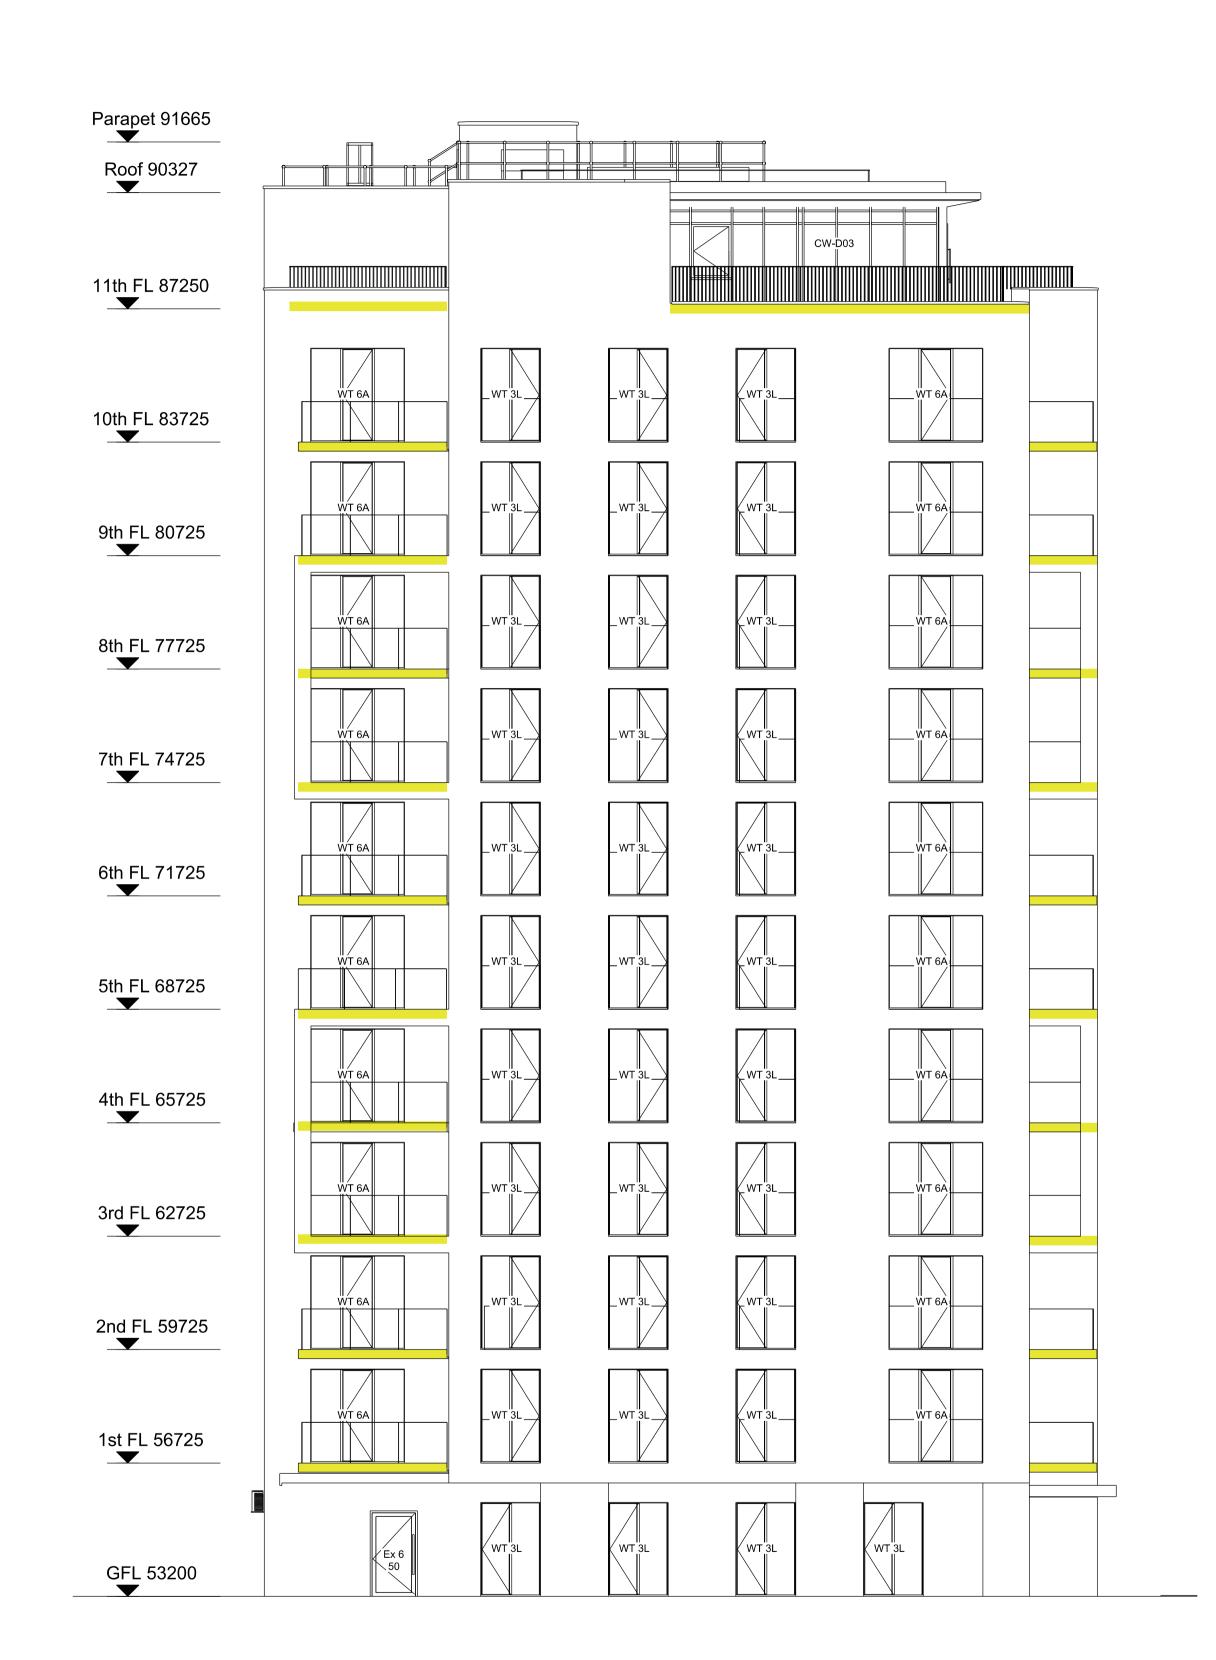

## PROPOSED DECKING SPECIFICATION: \_\_\_\_

Yellow shaded area indicates area of existing timber balcony decking to be replaced with 'Mydek Delta 20 Decking System' which is a durable, non-combustible, aluminium decking system designed to enhance balconies and terraces, available in a range of standard finishes.

Contractor and Sub-Contractors to to site

Do not scale from theis drawing.

Report any errors, contraditions, & omissions to the architect as soon as possible.

2 Block D West

- /Scale 1:200 at A3

Contractor and Sub-Contractors to to site measure and confirm all dimensions before before fabricating and constructing built elements. Where discrepencies found, Contractor/Sub-Contractor to Inform Design Team.