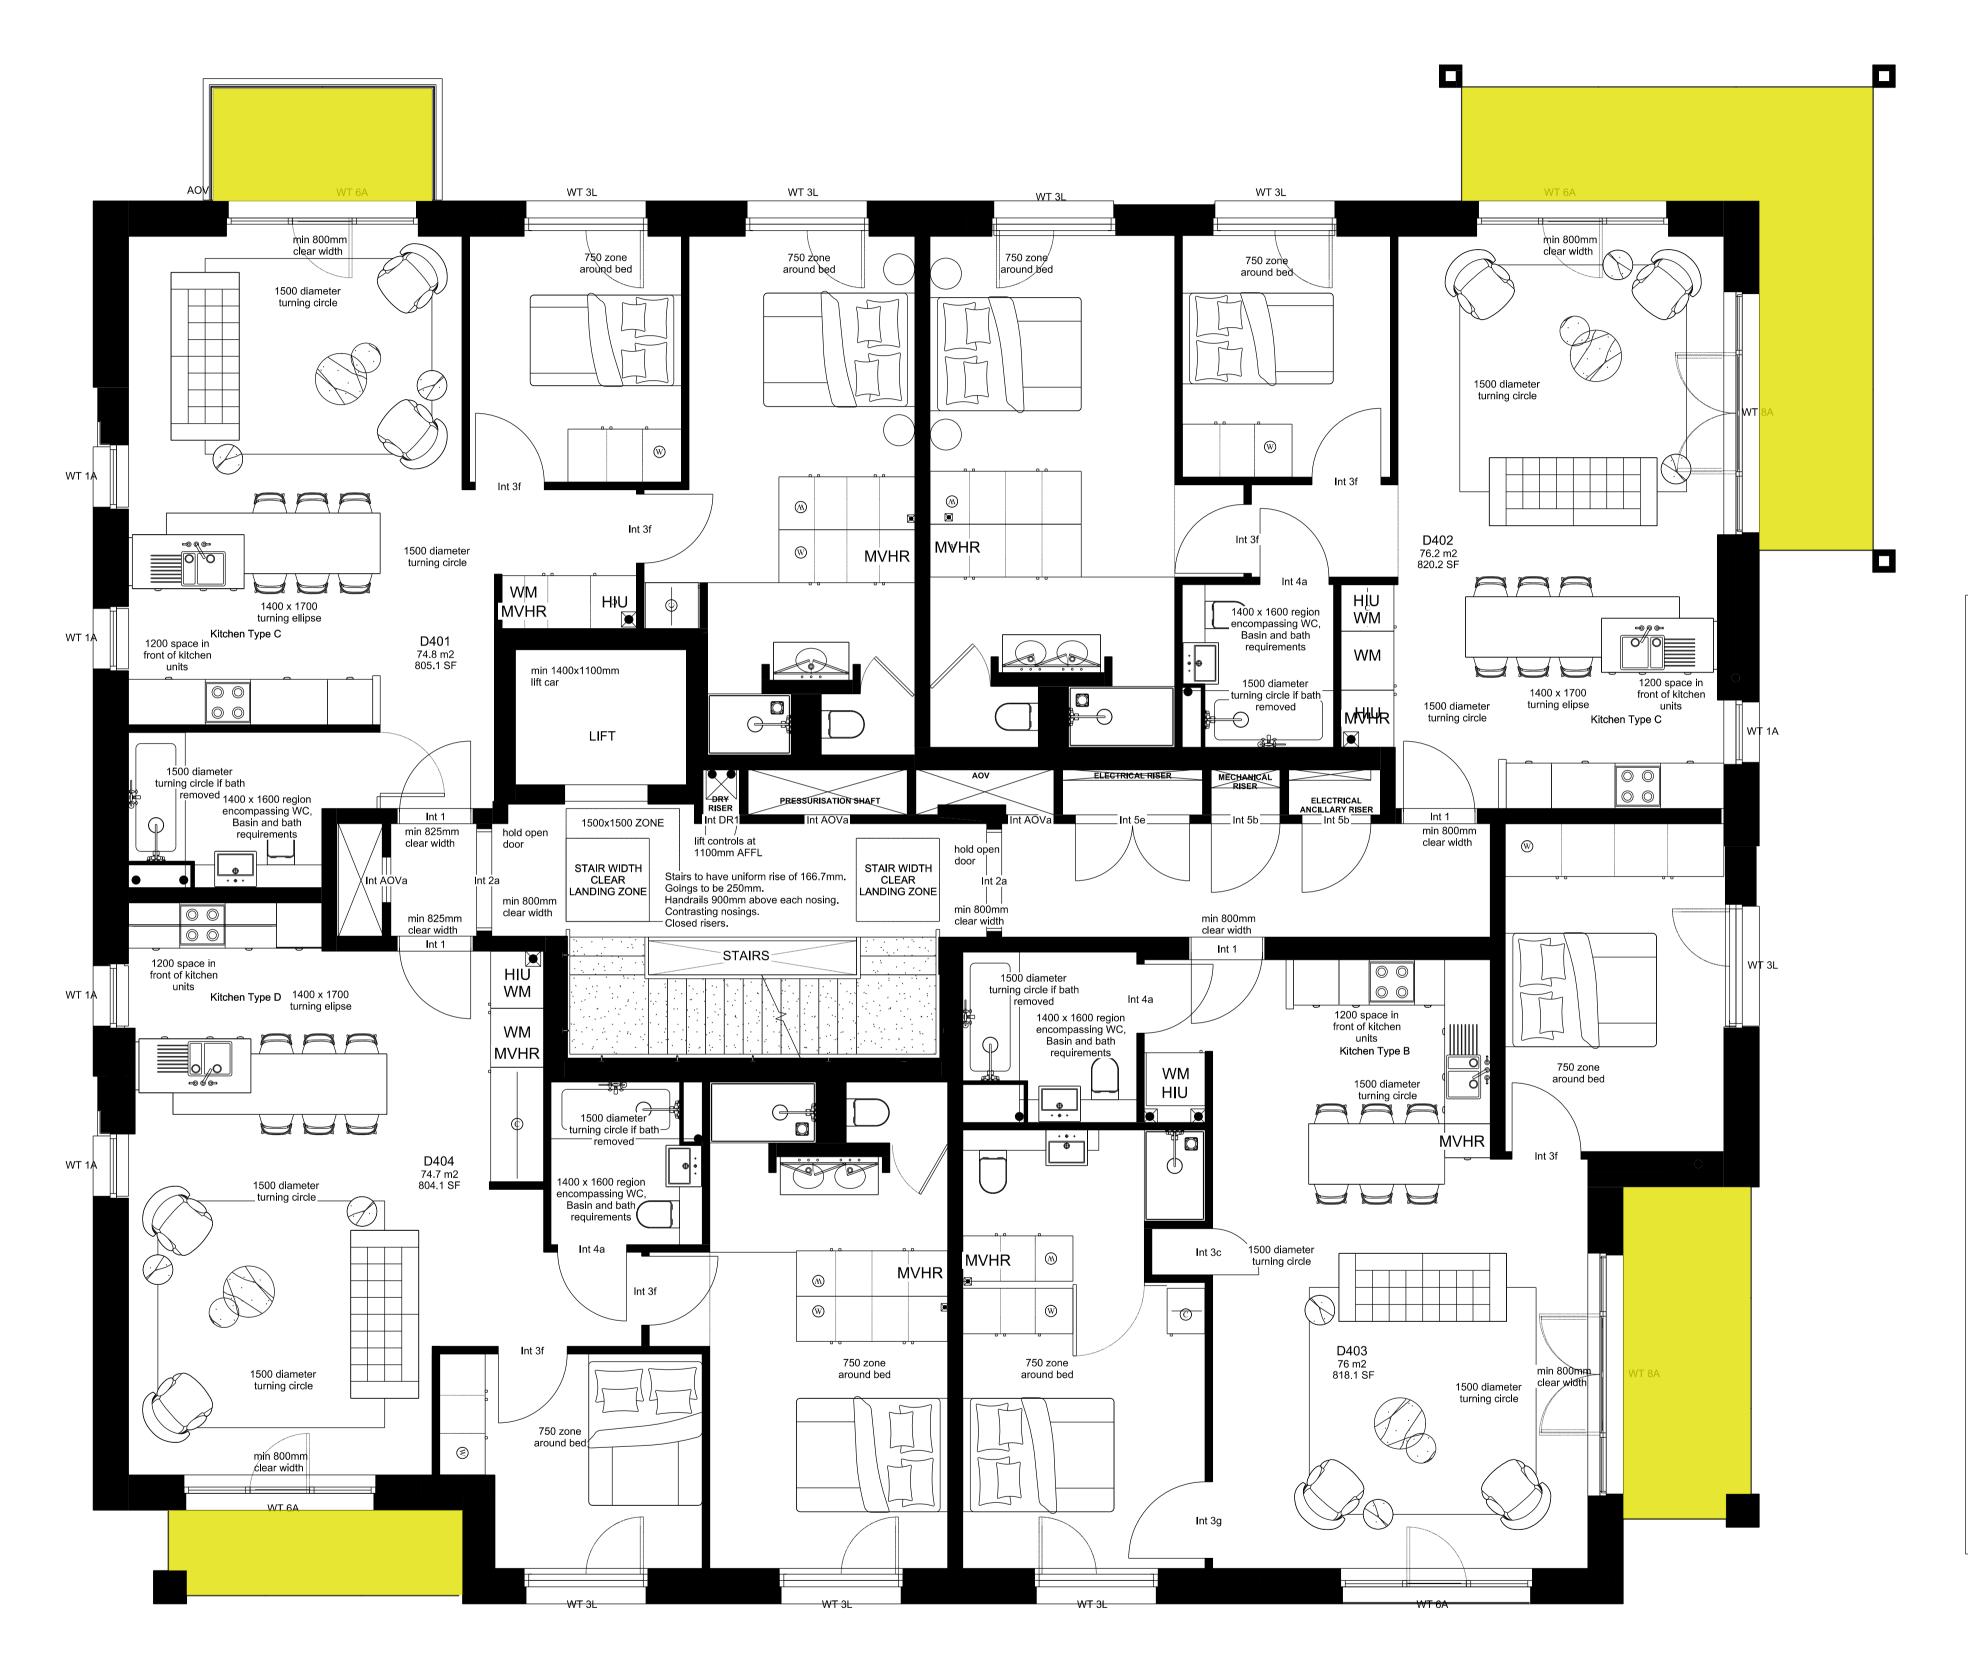

## PROPOSED DECKING SPECIFICATION: \_\_\_\_

Yellow shaded area indicates area of existing timber balcony decking to be replaced with 'Mydek Delta 20 Decking System' which is a durable, non-combustible, aluminium decking system designed to enhance balconies and terraces, available in a range of standard finishes.

## Block D - Fourth Floor Plan

- /Scale 1:100 at A3

COMMON GROUND **WORKSHOP** DO NOT SCALE FRAM THIS DRAWING. ALL DIMENSIONS TO BE VERIFIED ON SITE BY CONTRACTOR PRIOR TO COMMENCEMENT OF ANY SHOP DRAWINGS AND ANY WORKS ON SITE, REPORT ALL DISPREPENCIES TO THE ARCHITECT IMMEDIATELY. DETAILS AND ALLOTHER RELEVANT INFORMATION

WEST HAMPSTEAD SQUARE LLP C/O BALLYMORE ASSET MANAGEMENT LTD

WEST HAMPSTEAD SQUARE - DECKING REPLACEMENT

DRAWING TITLE(S) PROPOSED BLOCK D (LESSING BUILDING) -FOURTH FLOOR PLAN FOR PLANNING APPROVAL 1:100 @A3 PROJECT NUMBER