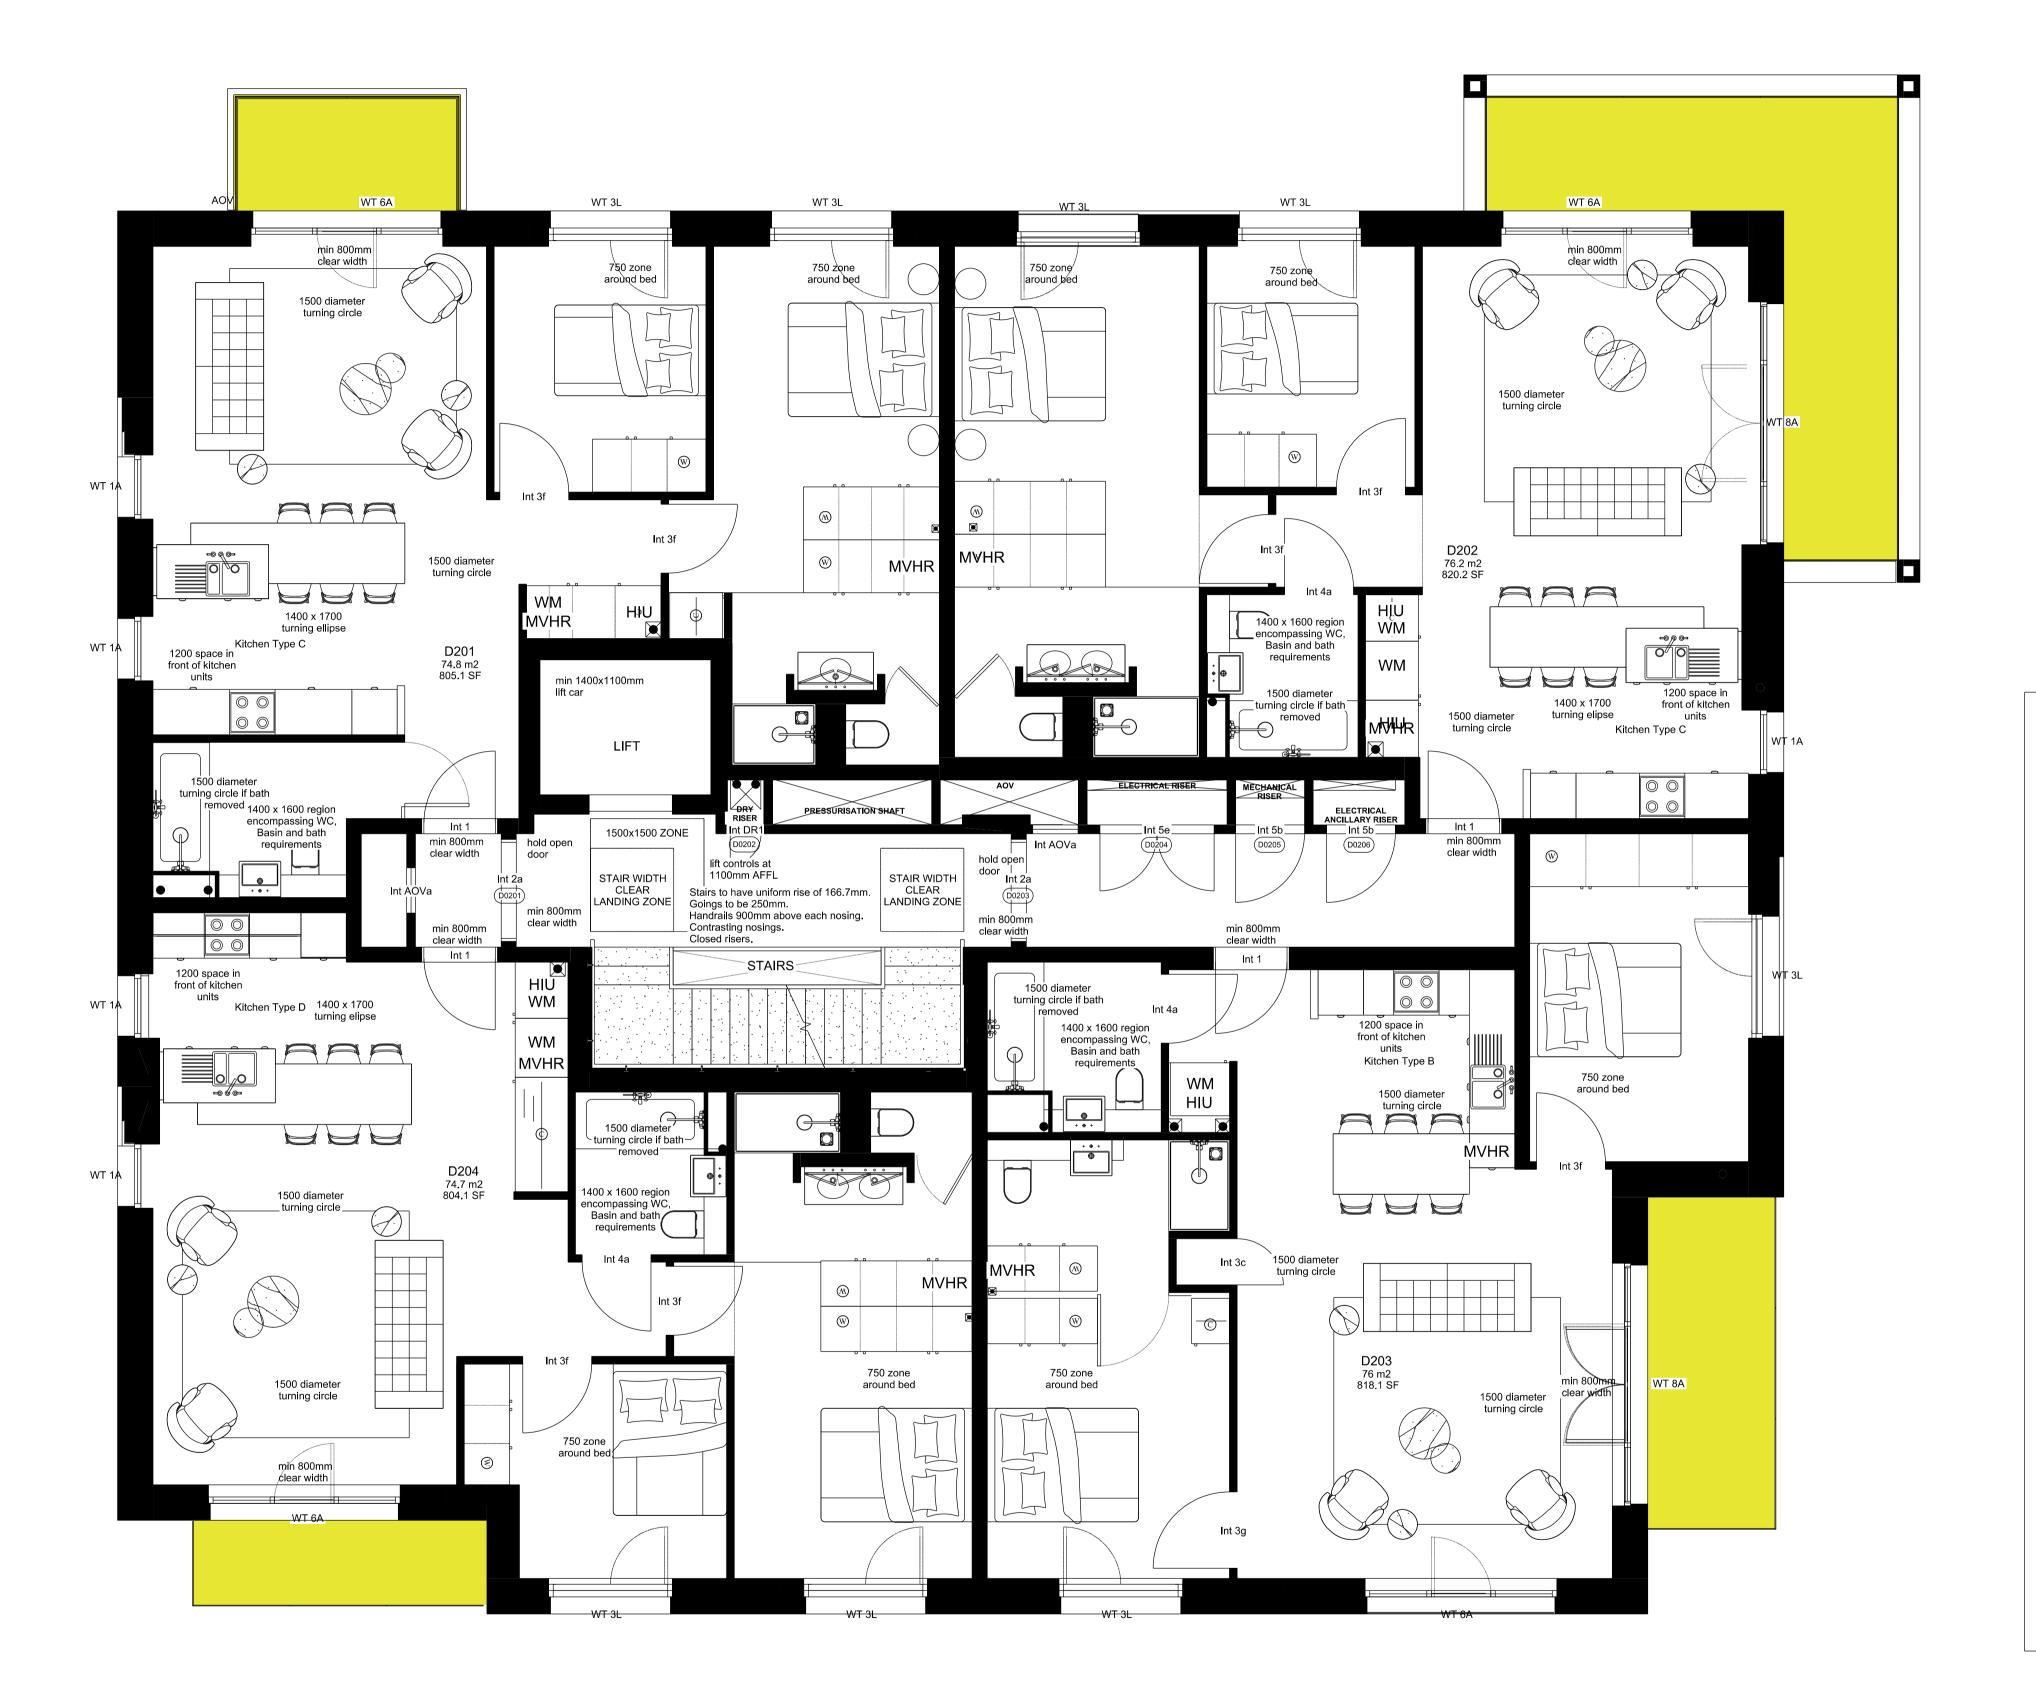

## PROPOSED DECKING SPECIFICATION:

Yellow shaded area indicates area of existing timber balcony decking to be replaced with 'Mydek Delta 20 Decking System' which is a durable, non-combustible, aluminium decking system designed to enhance balconies and terraces, available in a range of standard finishes.

## 1 Block D - Second Floor Plan

1 | BIOCK D - SECOND FIOOT PIE - | Scale 1:100 at A3

| COMMON                                                                                  |  |
|-----------------------------------------------------------------------------------------|--|
| GROUND                                                                                  |  |
| WORKSHOP                                                                                |  |
| COPYRIGHT AND NOTES                                                                     |  |
| DO NOT SCALE FRAM THIS DRAWING. ALL DIMENSIONS TO BE VERIFIED ON SITE BY CONTRACTOR     |  |
| PRIOR TO COMMENCEMENT OF ANY SHOP DRAWINGS AND ANY WORKS ON SITE, REPORT ALL            |  |
| DISPREPENCIES TO THE ARCHITECT IMMEDIATELY.                                             |  |
| THIS DRAWING TO BE READ IN CONJUNCTION WITH ALL RELATED ARCHITECT/ ENGINEERS DRAWINGS / |  |
| DETAILS AND ALLOTHER RELEVANT INFORMATION                                               |  |

P WEST HAMPSTEAD SQUARE -DECKING REPLACEMENT

| DRAWING TITLE(S)                                              |
|---------------------------------------------------------------|
| PROPOSED BLOCK D<br>(LESSING BUILDING) -<br>SECOND FLOOR PLAN |