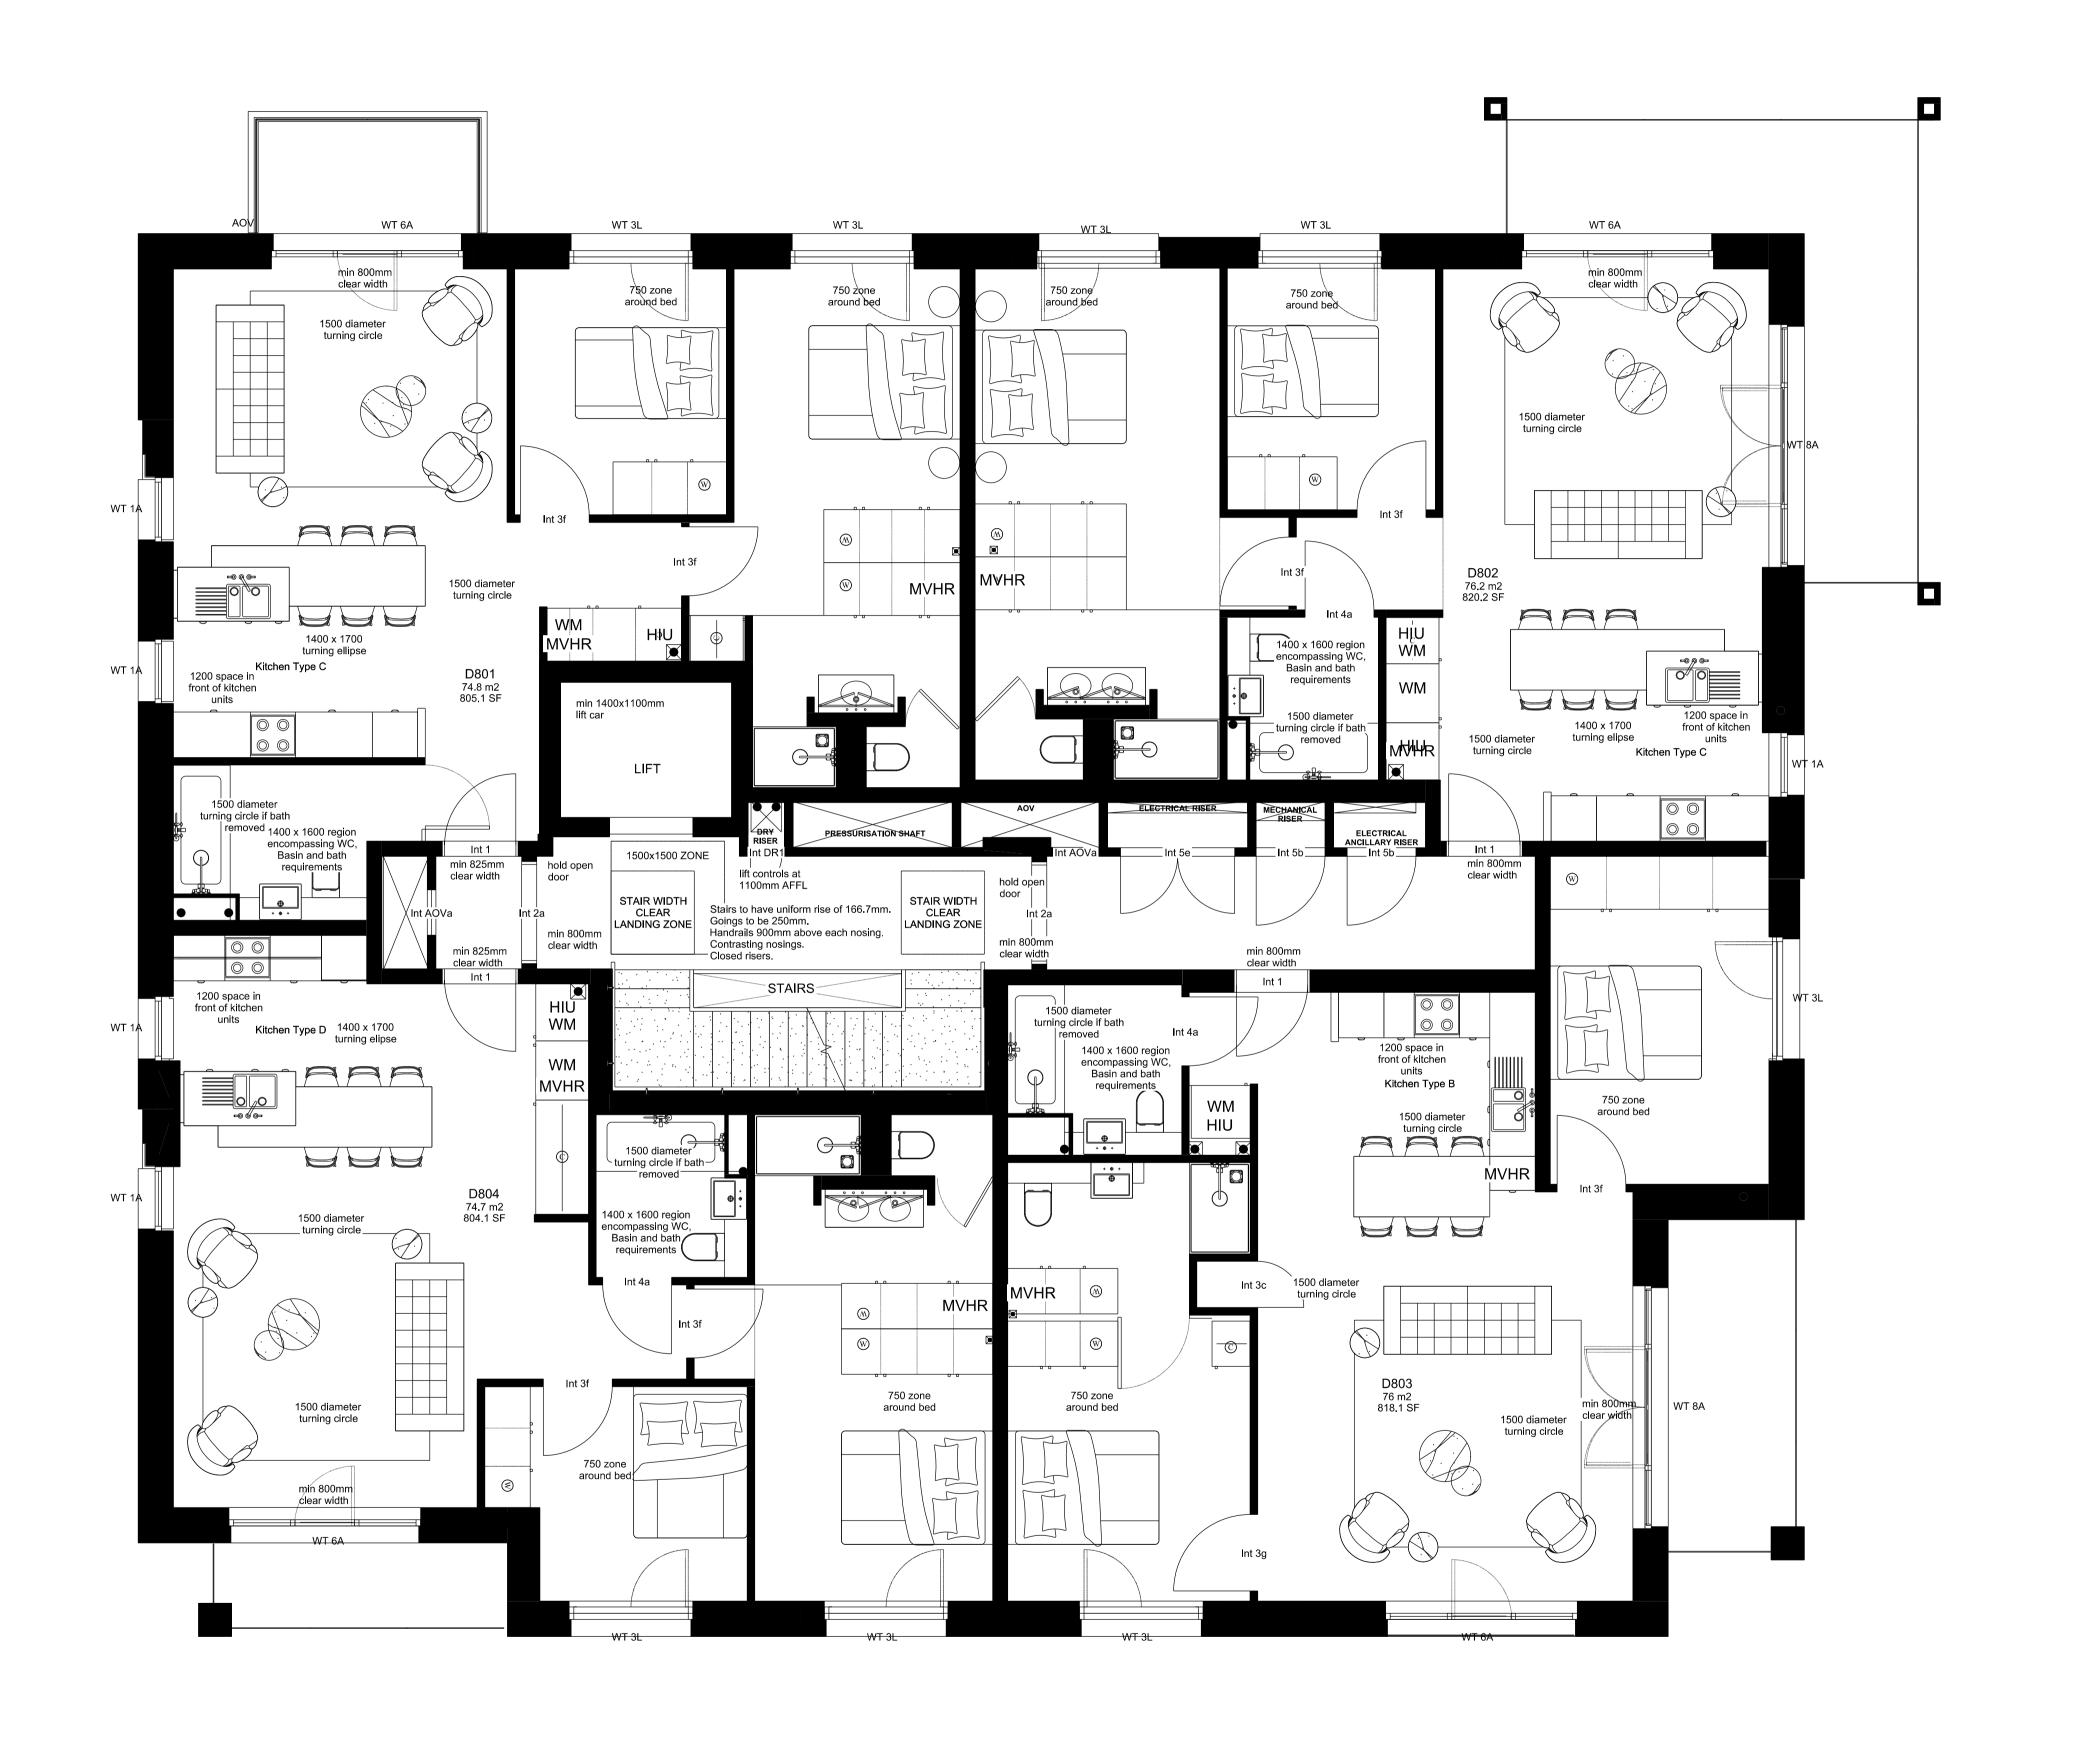

WEST HAMPSTEAD SQUARE LLP C/O BALLYMORE ASSET

PROJECT WEST HAMPSTEAD SQUARE - DECKING REPLACEMENT

DRAWING TITLE(S) EXISTING BLOCK D (LESSING BUILDING) -EIGHT FLOOR PLAN

FOR PLANNING APPROVAL CHECKED MS 1:100 @A3 PROJECT NUMBER CGW-BDR-WHS-0114 AUG 2021