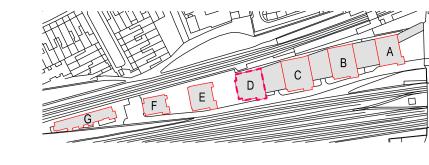

WEST HAMPSTEAD SQUARE LLP C/O BALLYMORE ASSET

PROJECT WEST HAMPSTEAD SQUARE - DECKING REPLACEMENT

DRAWING TITLE(S) EXISTING BLOCK D (LESSING BUILDING) -EIGHT FLOOR PLAN

FOR PLANNING APPROVAL CHECKED MS 1:100 @A3 PROJECT NUMBER CGW-BDR-WHS-0114 AUG 2021