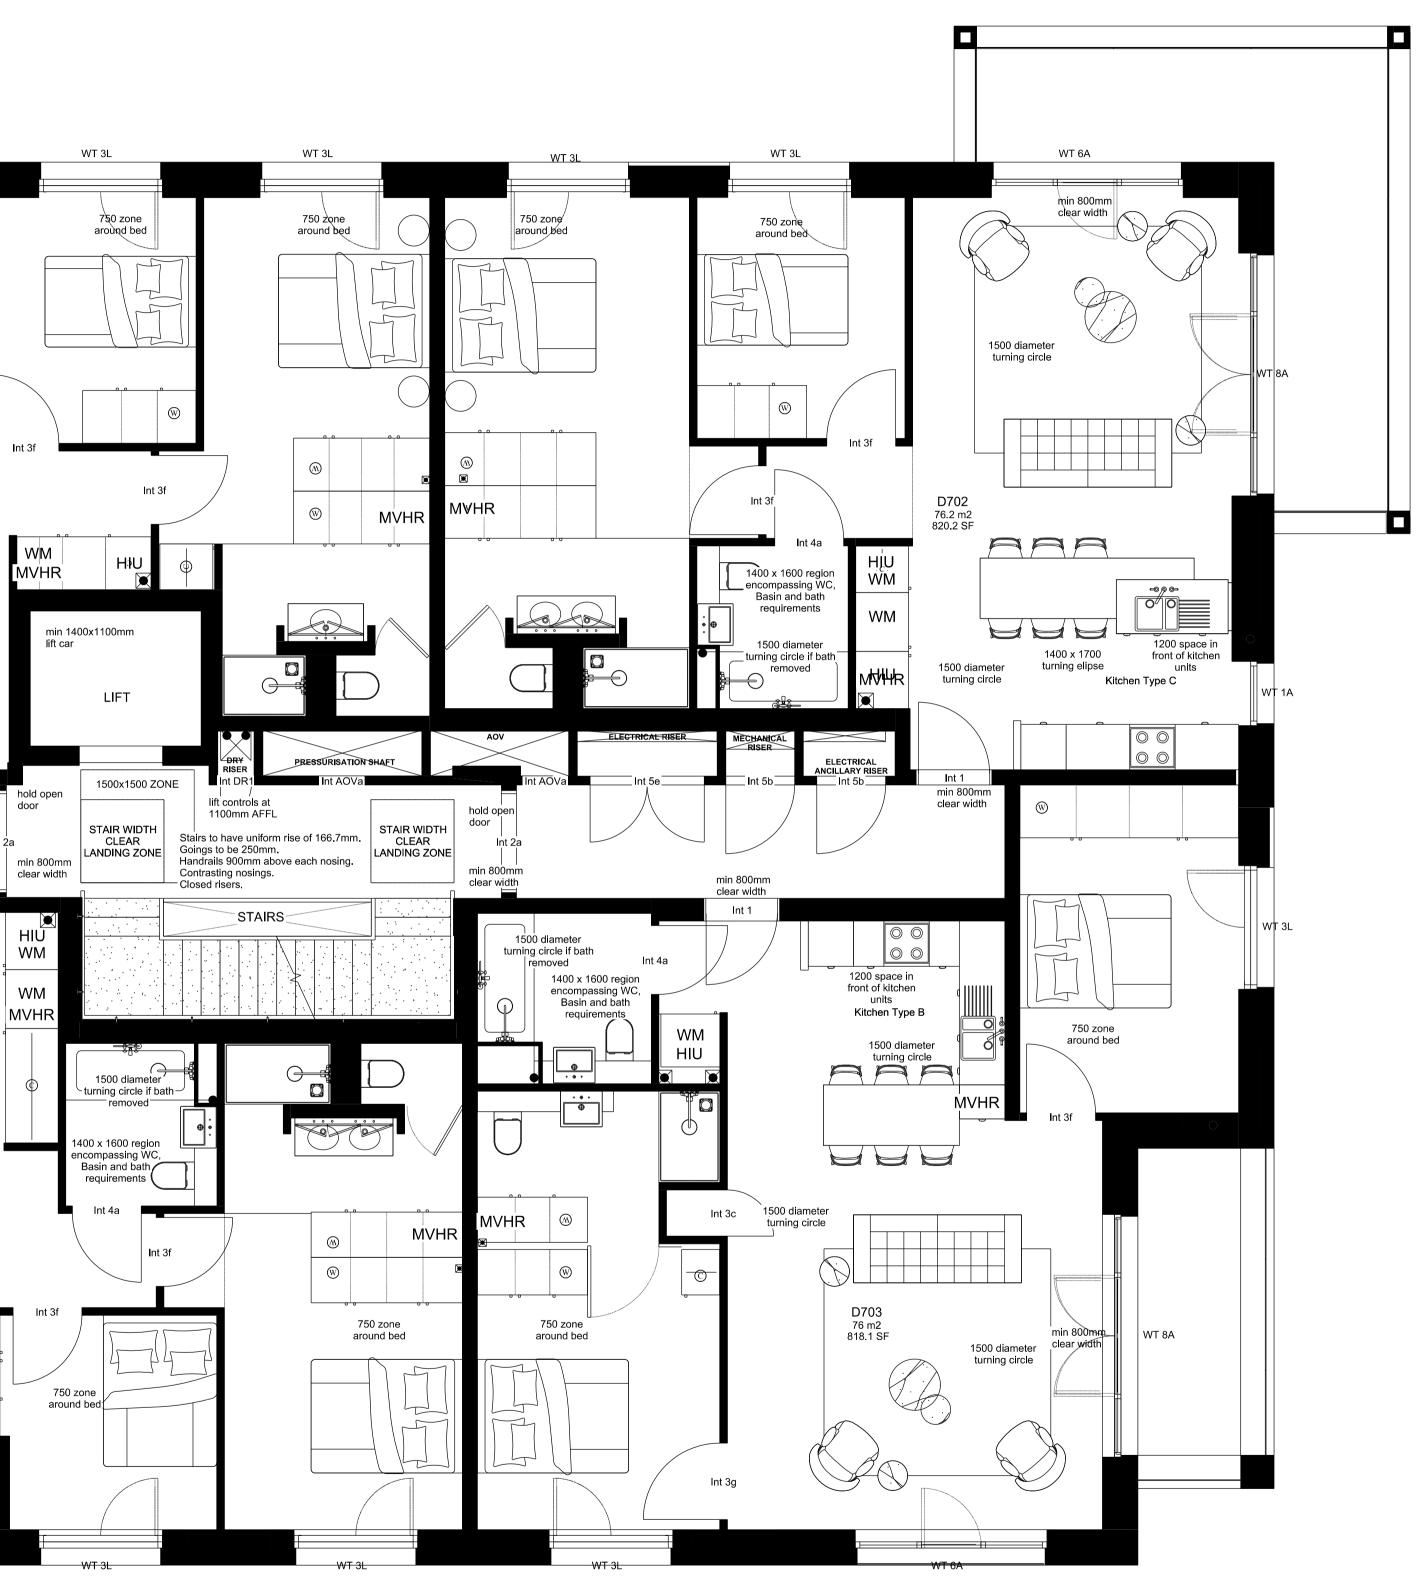

∖Block D - Seventh Floor Plan Scale 1:100 at A3

PROJECT WEST HAMPSTEAD SQUARE -DECKING REPLACEMENT

## West Hampstead Square - Key Plan NTS

BUILDING D (LESSING BUILDING)

FOR PLANNING APPROVAL

| k  | 1         |  |
|----|-----------|--|
| -( | $\bigvee$ |  |

| DRAWING TITLE(S)                           | scale<br>1:100 @A3                 | drawn CC             | checked<br>MS |
|--------------------------------------------|------------------------------------|----------------------|---------------|
| (LESSING BUILDING) -<br>SEVENTH FLOOR PLAN | PROJECT NUMBER<br>CGW-BDR-WHS-0114 | date<br>AUG 2021     |               |
|                                            | DRAWING NUMBER                     |                      | REVISION      |
|                                            | BDR-WHS-PA-A-E                     | BDR-WHS-PA-A-BD-1008 |               |