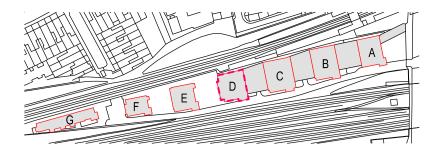

## West Hampstead Square - Key Plan NTS

BUILDING D (LESSING BUILDING)

FOR PLANNING APPROVAL

| k  | 1         |  |
|----|-----------|--|
| -( | $\bigvee$ |  |

| DRAWING TITLE(S)                           | scale<br>1:100 @A3                 | drawn CC             | checked<br>MS |
|--------------------------------------------|------------------------------------|----------------------|---------------|
| (LESSING BUILDING) -<br>SEVENTH FLOOR PLAN | PROJECT NUMBER<br>CGW-BDR-WHS-0114 | date<br>AUG 2021     |               |
|                                            | DRAWING NUMBER                     |                      | REVISION      |
|                                            | BDR-WHS-PA-A-E                     | BDR-WHS-PA-A-BD-1008 |               |