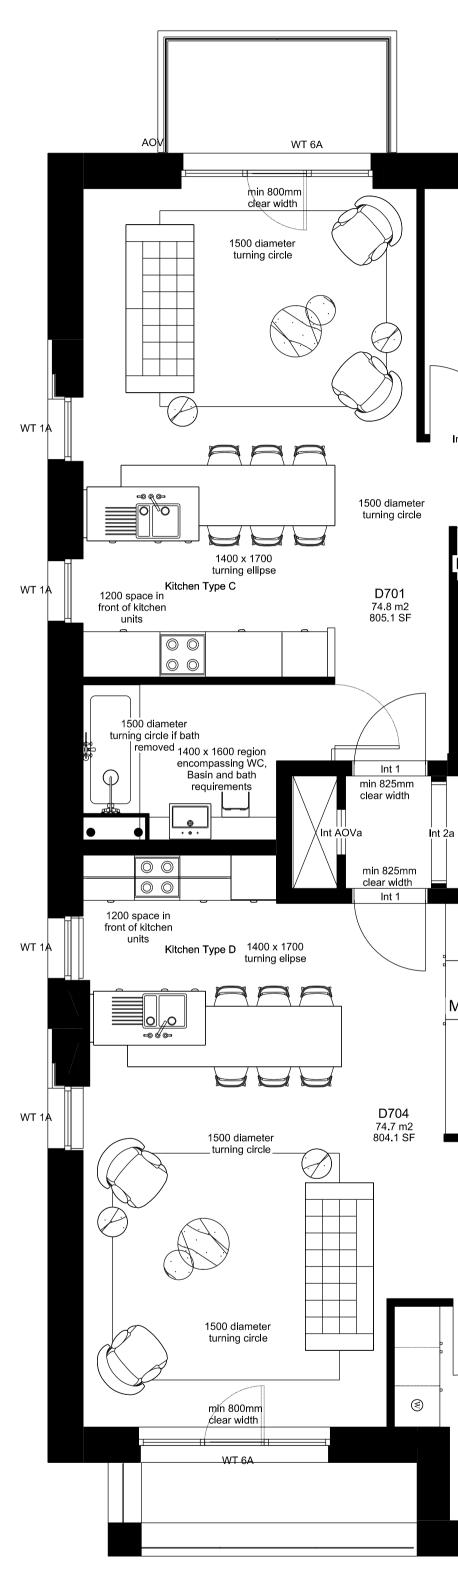

∖Block D - Seventh Floor Plan Scale 1:100 at A3

PROJECT WEST HAMPSTEAD SQUARE -DECKING REPLACEMENT

## West Hampstead Square - Key Plan NTS

BUILDING D (LESSING BUILDING)

FOR PLANNING APPROVAL

| k  | 1         |  |
|----|-----------|--|
| -( | $\bigvee$ |  |

| DRAWING TITLE(S)                           | scale<br>1:100 @A3                 | drawn CC             | checked<br>MS |
|--------------------------------------------|------------------------------------|----------------------|---------------|
| (LESSING BUILDING) -<br>SEVENTH FLOOR PLAN | PROJECT NUMBER<br>CGW-BDR-WHS-0114 | date<br>AUG 2021     |               |
|                                            | DRAWING NUMBER                     |                      | REVISION      |
|                                            | BDR-WHS-PA-A-E                     | BDR-WHS-PA-A-BD-1008 |               |