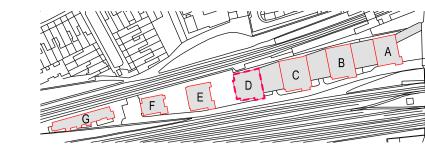

| DRAWING TITLE(S)                                             |
|--------------------------------------------------------------|
| EXISTING BLOCK D<br>(LESSING BUILDING) -<br>SIXTH FLOOR PLAN |

| FOR PLANNING APPROVAL           |          |            |
|---------------------------------|----------|------------|
| scale<br>1:100 @A3              | DRAWN    | CHECKED MS |
| PROJECT NUMBER CGW-BDR-WHS-0114 | AUG 2021 |            |
| DRAWING NUMBER                  | 1        | REVISION   |
| BDR-WHS-PA-A-BD-1007            |          |            |