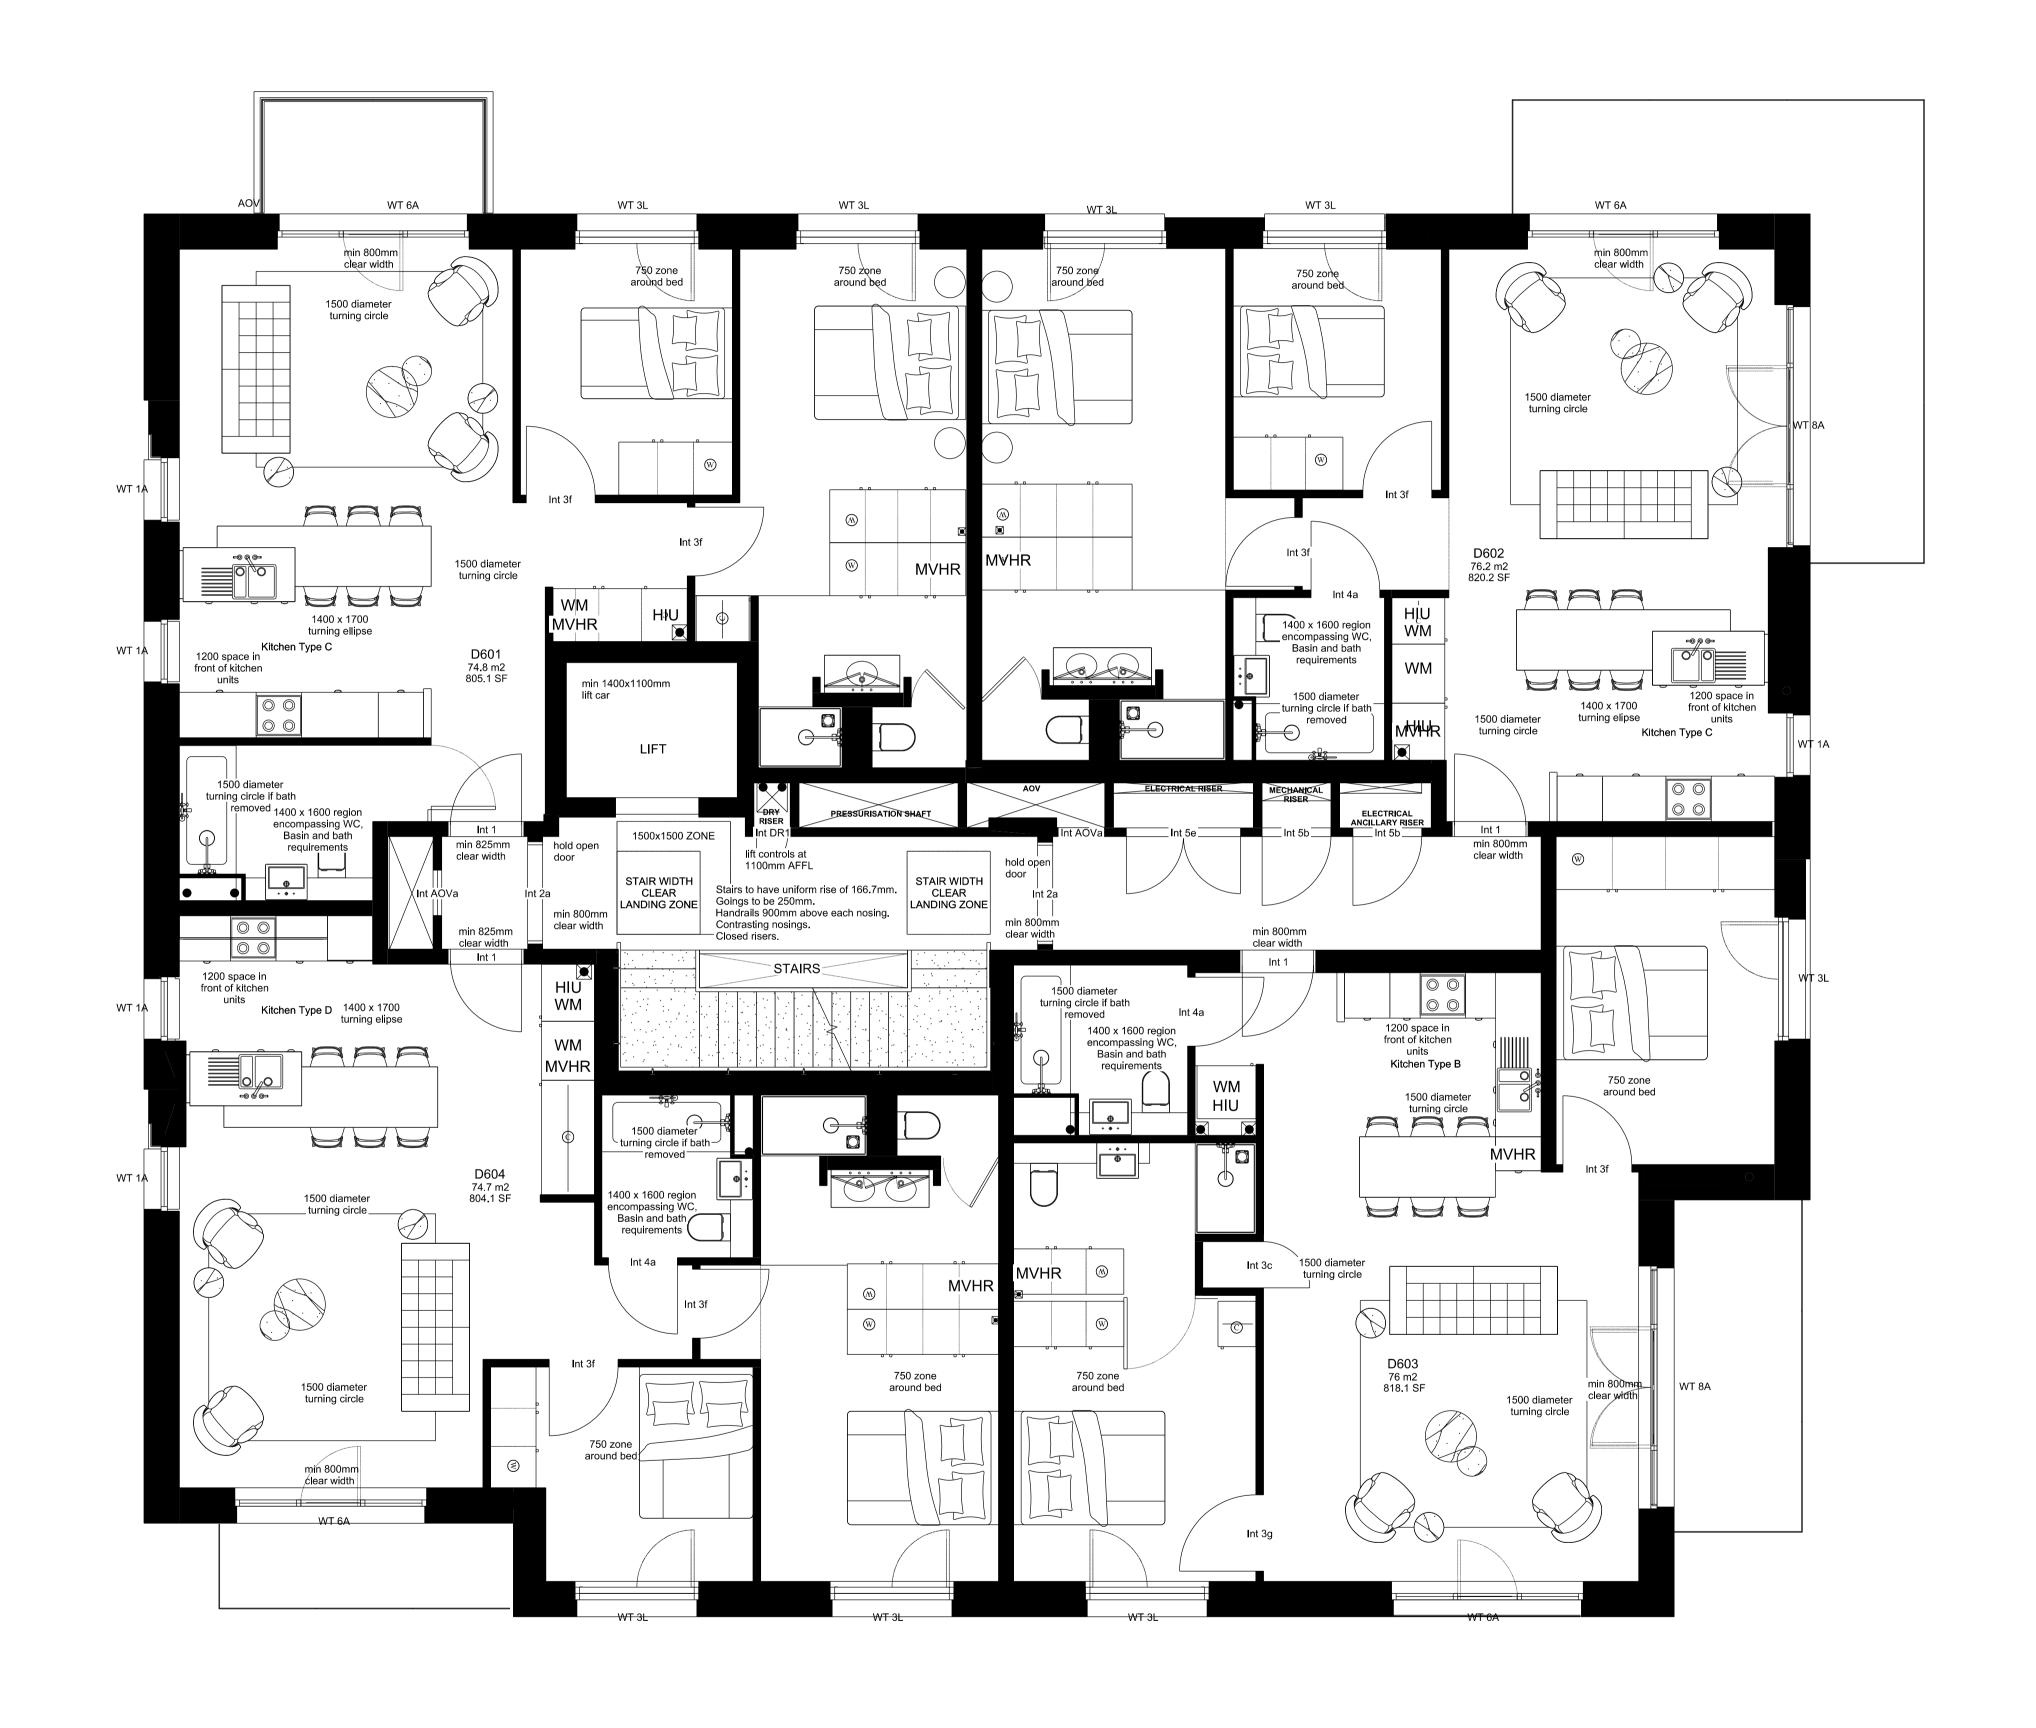

| DRAWING TITLE(S)                                             |
|--------------------------------------------------------------|
| EXISTING BLOCK D<br>(LESSING BUILDING) -<br>SIXTH FLOOR PLAN |

| FOR PLANNING APPROVAL           |          |            |
|---------------------------------|----------|------------|
| scale<br>1:100 @A3              | DRAWN    | CHECKED MS |
| PROJECT NUMBER CGW-BDR-WHS-0114 | AUG 2021 |            |
| DRAWING NUMBER                  | 1        | REVISION   |
| BDR-WHS-PA-A-BD-1007            |          |            |