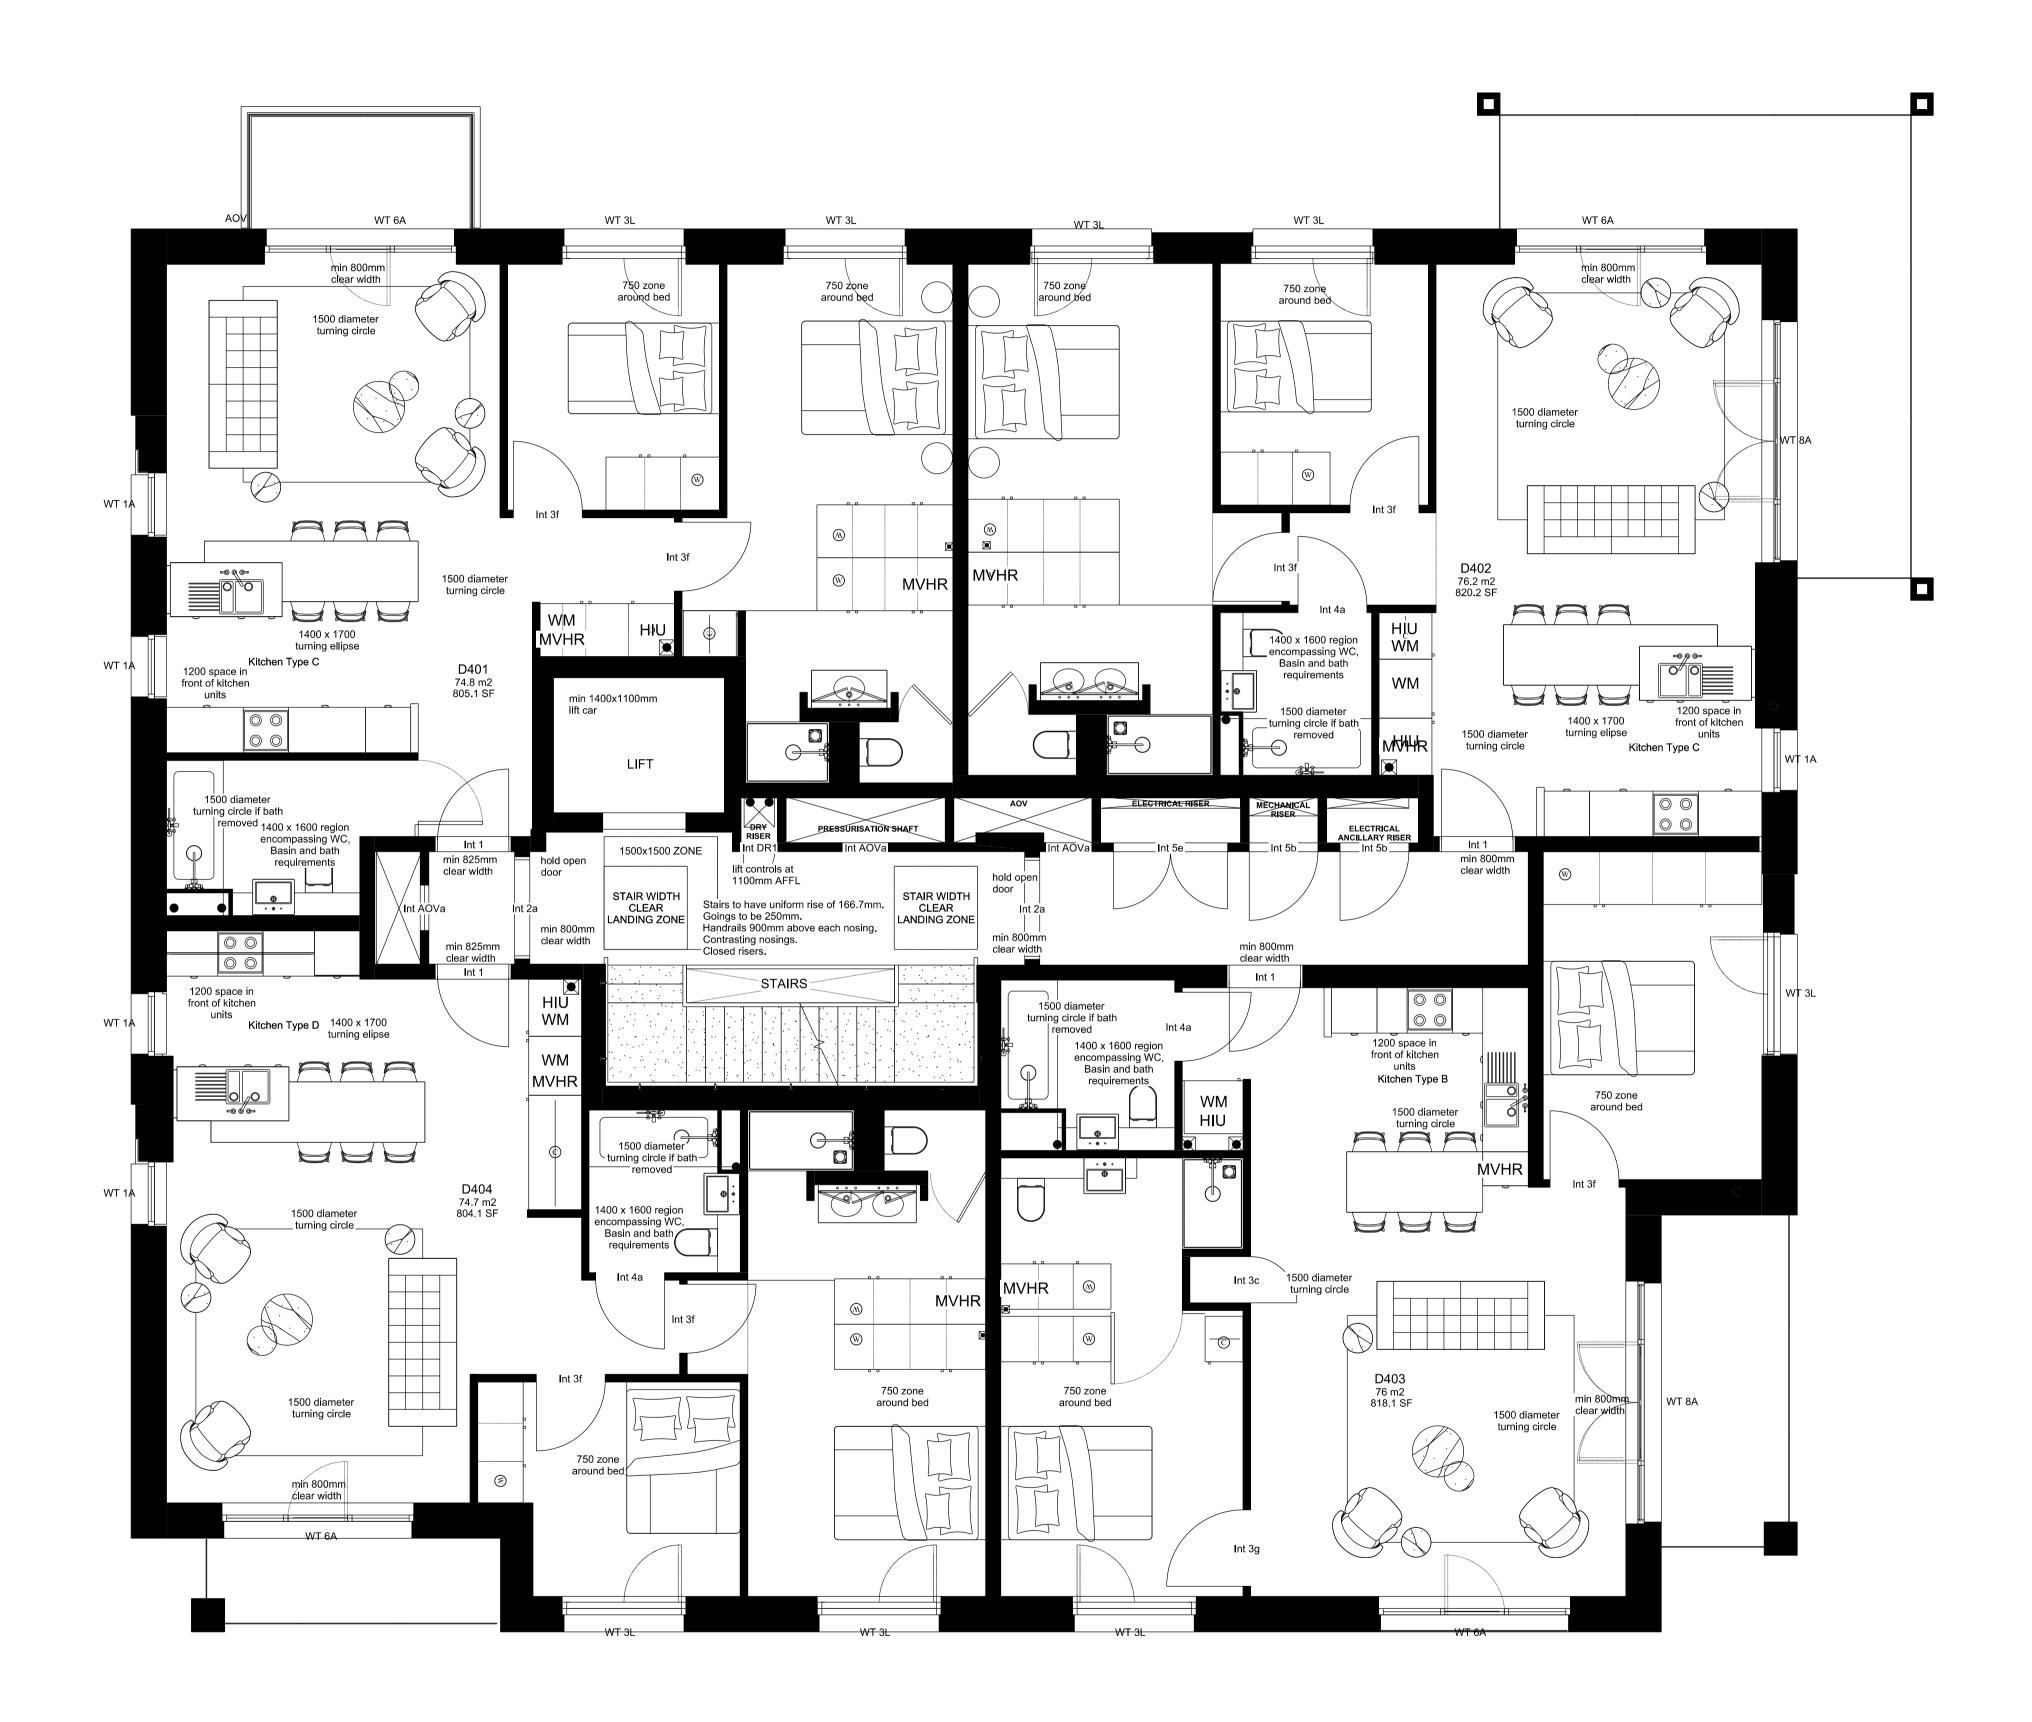

∖Block D - Fourth Floor Plan Scale 1:100 at A3

## West Hampstead Square - Key Plan NTS

BUILDING D (LESSING BUILDING)

FOR PLANNING APPROVAL

|  | DRAWING TITLE(S)<br>EXISTING BLOCK D<br>(LESSING BUILDING) -<br>FOURTH FLOOR PLAN | scale<br>1:100 @A3                 | DRAWN<br>CC      | checked<br>MS |
|--|-----------------------------------------------------------------------------------|------------------------------------|------------------|---------------|
|  |                                                                                   | PROJECT NUMBER<br>CGW-BDR-WHS-0114 | DATE<br>AUG 2021 |               |
|  |                                                                                   | DRAWING NUMBER                     |                  | REVISION      |
|  |                                                                                   | BDR-WHS-PA-A-BD-1005               |                  | A             |