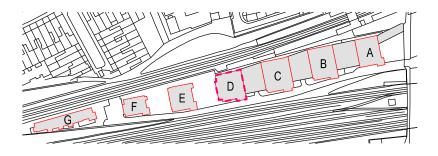

## West Hampstead Square - Key Plan NTS

BUILDING D (LESSING BUILDING)

FOR PLANNING APPROVAL

|  | DRAWING TITLE(S)<br>EXISTING BLOCK D<br>(LESSING BUILDING) -<br>FOURTH FLOOR PLAN | scale<br>1:100 @A3                 | DRAWN<br>CC      | checked<br>MS |
|--|-----------------------------------------------------------------------------------|------------------------------------|------------------|---------------|
|  |                                                                                   | PROJECT NUMBER<br>CGW-BDR-WHS-0114 | DATE<br>AUG 2021 |               |
|  |                                                                                   | DRAWING NUMBER                     |                  | REVISION      |
|  |                                                                                   | BDR-WHS-PA-A-BD-1005               |                  | A             |