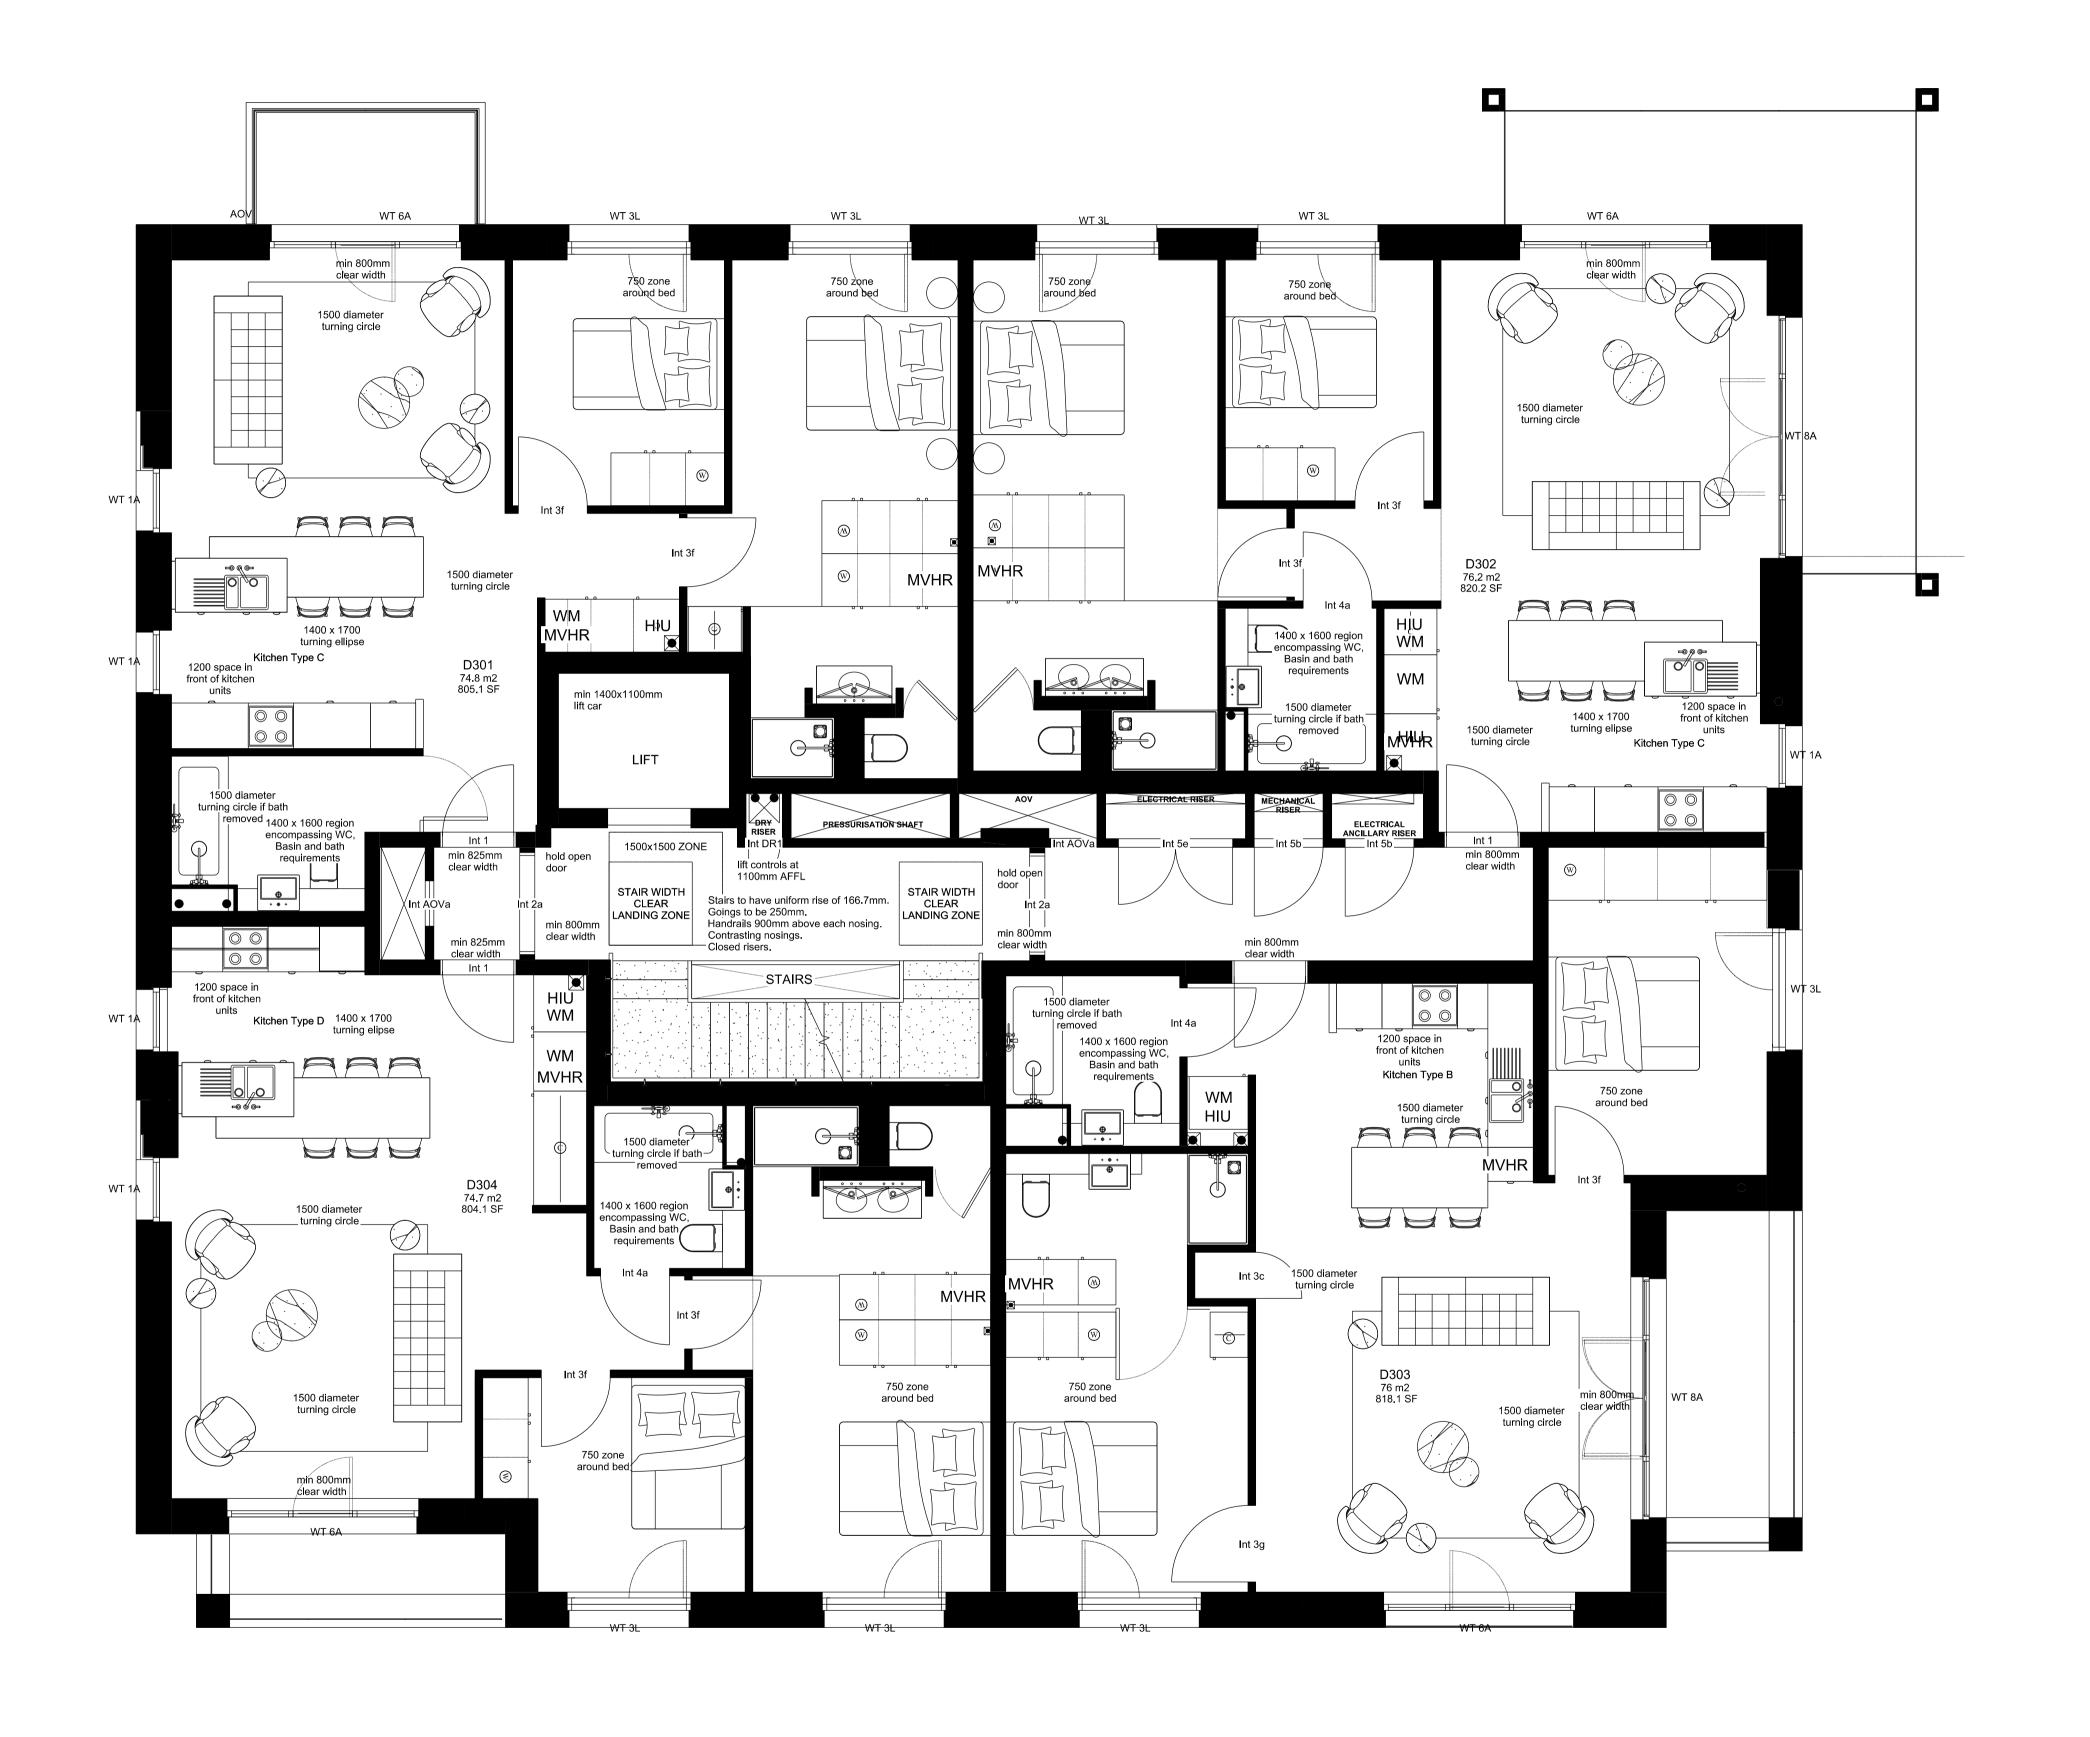

PROJECT WEST HAMPSTEAD SQUARE - DECKING REPLACEMENT

DRAWING TITLE(S) EXISTING BLOCK D (LESSING BUILDING) -THIRD FLOOR PLAN

FOR PLANNING APPROVAL CHECKED MS 1:100 @A3 PROJECT NUMBER CGW-BDR-WHS-0114 AUG 2021