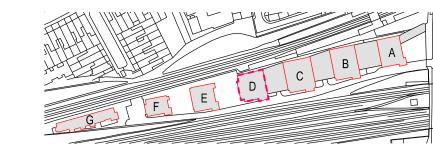

PROJECT WEST HAMPSTEAD SQUARE - DECKING REPLACEMENT

DRAWING TITLE(S) EXISTING BLOCK D (LESSING BUILDING) -THIRD FLOOR PLAN

FOR PLANNING APPROVAL CHECKED MS 1:100 @A3 PROJECT NUMBER CGW-BDR-WHS-0114 AUG 2021