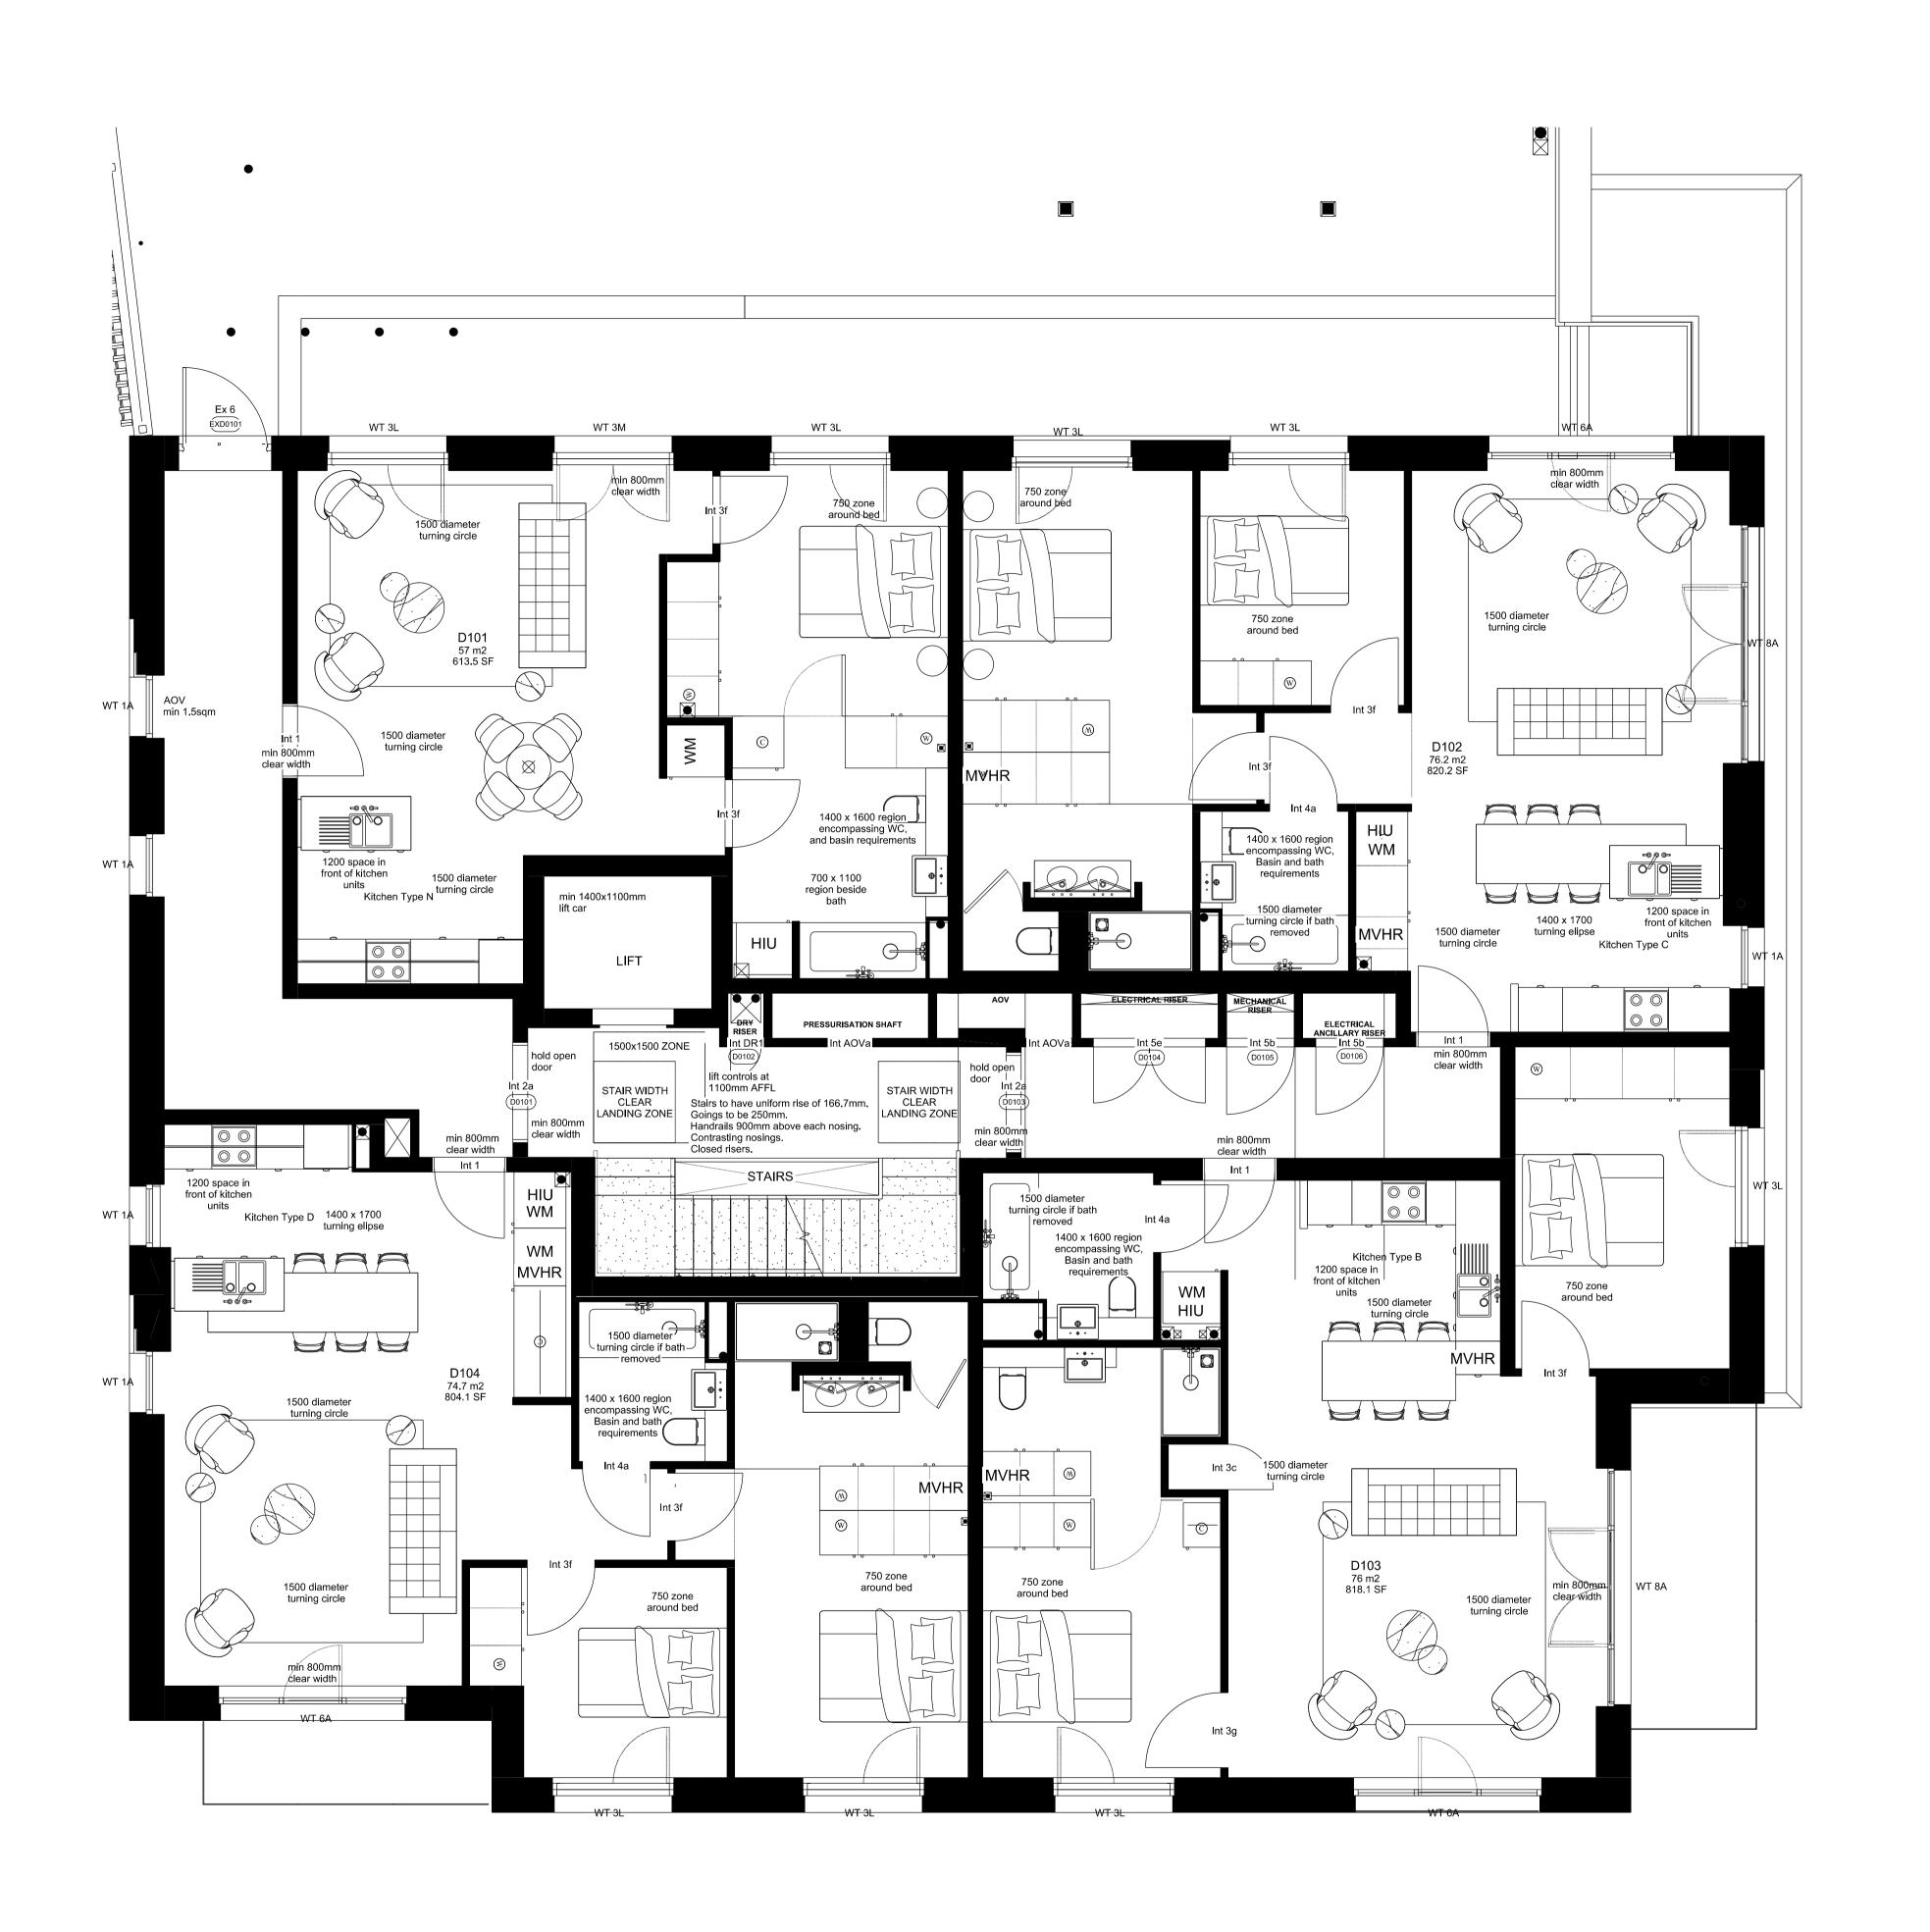

Block D - First Floor Plan

COMMON GROUND WORKSHOP LTD The Common E2 53 Old Bethnal Green Rd, London, E2 6QA T 077 65257123 info@commongroundworkshop.co.uk www.commongroundworkshop.co.uk

AMENDMENTS Project Manager: -REV DATE DESCRIPTION 27.08.2021 FOR PLANNING APPROVAL Cost Consultant: -

WEST HAMPSTEAD SQUARE LLP C/O BALLYMORE ASSET

WEST HAMPSTEAD SQUARE - DECKING REPLACEMENT

PROJECT

DRAWING TITLE(S) EXISTING BLOCK D (LESSING BUILDING) -FIRST FLOOR PLAN 1:100 @A3 PROJECT NUMBER CGW-BDR-WHS-0114 AUG 2021 DRAWING NUMBER BDR-WHS-PA-A-BD-1002 A