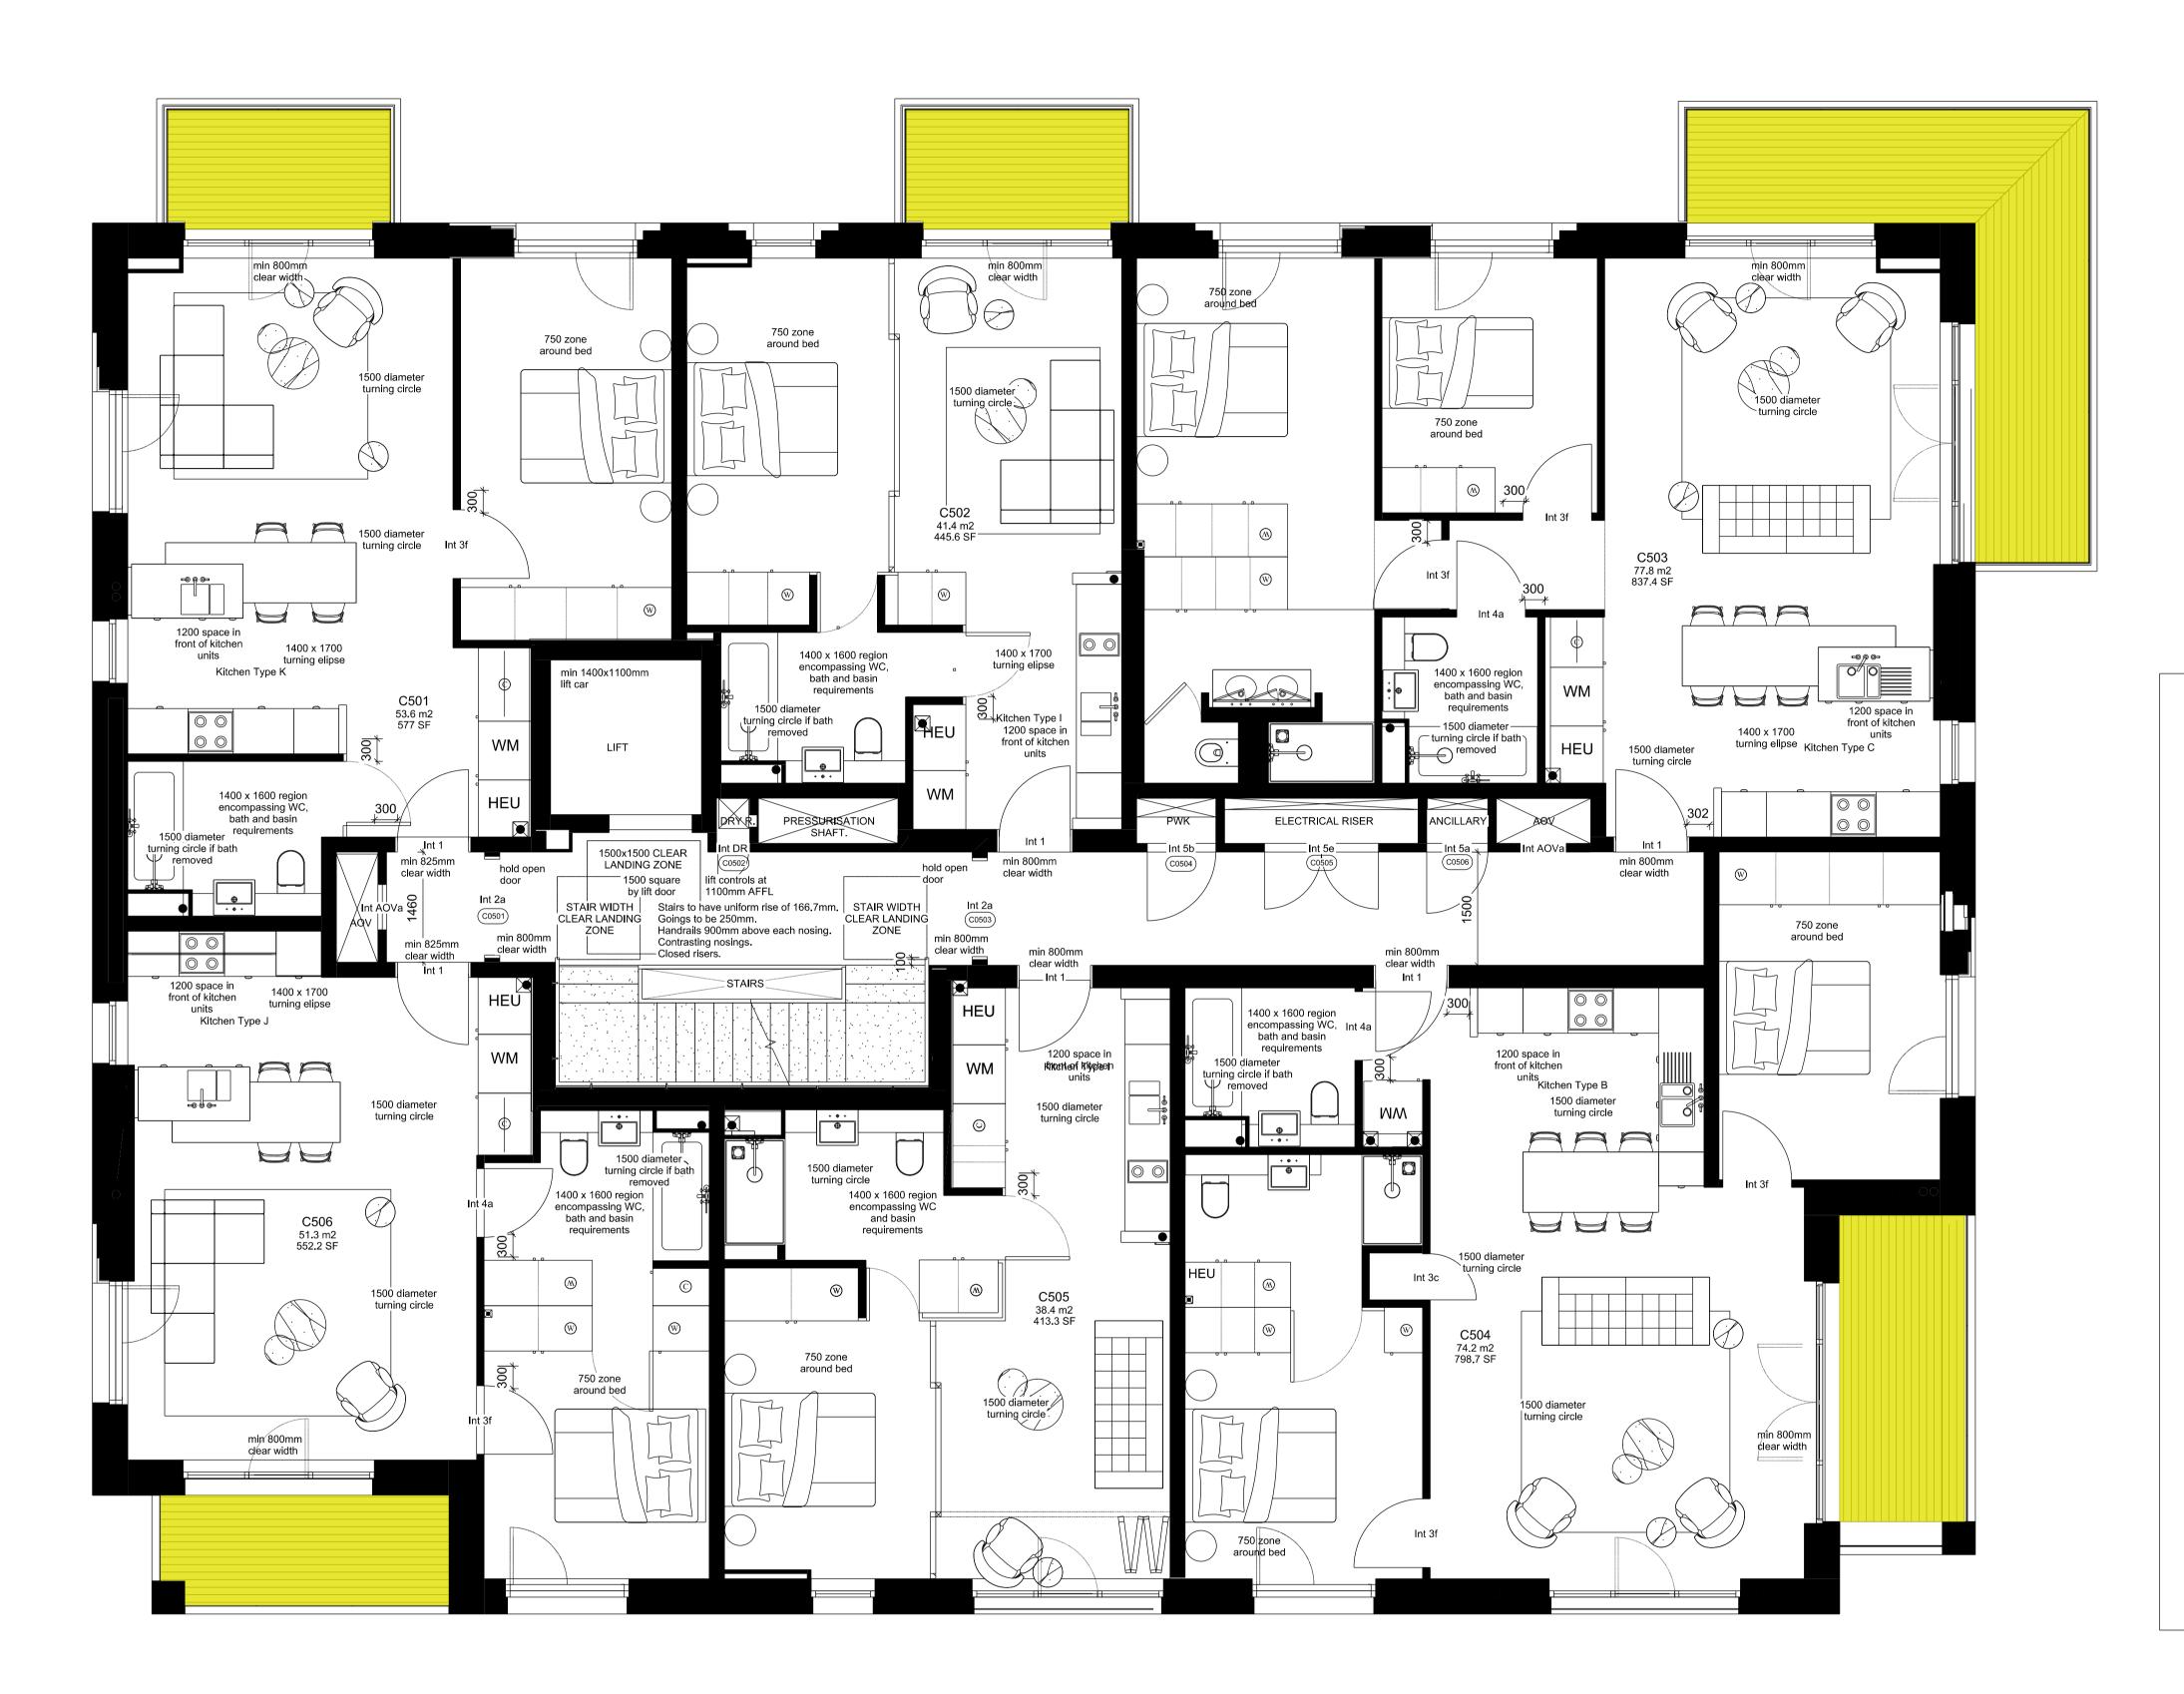

# 1 Block C - Fifth Floor Plan Scale 1:100 at A3

## PROPOSED DECKING SPECIFICATION:

Yellow shaded area indicates area of existing timber balcony decking to be replaced with 'Mydek Delta 20 Decking System' which is a durable, non-combustible, aluminium decking system designed to enhance balconies and terraces, available in a range of standard finishes.