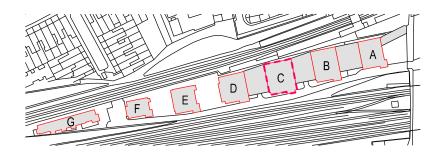

, & omissions to the architect as soon as possible.

This drawing is issued in DWG format; this is an uncontrolled version issued to enable the recipient to prepare their own drawings for which they are solely responsible. It is based on background information current at the time of issue. No liability is accepted for any such alterations or additions to or discrepancies arising out of changes to such background information which occurs after it is issued. Contractor and Sub-Contractors to to site measure and confirm all dimensions before before fabricating and constructing built elements. Where discrepencies found, Contractor/ Sub-Contractor to inform Design Team.

WEST HAMPSTEAD SQUARE LLP C/O BALLYMORE ASSET MANAGEMENT LTD

CLIENT(S)

PROJECT WEST HAMPSTEAD SQUARE -DECKING REPLACEMENT



## West Hampstead Square - Key Plan

BUILDING C (BECKFORD BUILDING)



## PROPOSED DECKING SPECIFICATION:

Yellow shaded area indicates area of existing timber balcony decking to be replaced with 'Mydek Delta 20 Decking System' which is a durable, non-combustible, aluminium decking system designed to enhance balconies and terraces, available in a range of standard finishes.

Mydek is compatible with the full range of support systems from MyDek for fast and accurate installation. MyDek is a speedy & accurate decking solution.

## **BOARD DIMENSIONS:**

Board width x depth 144 x 20mm (150mm module) Board length 4.2m or cut-to-length (subject to conditions) Weight 12.47 kg/sqm

### BOARD MATERIAL:

Board Aluminium grade 6063-T6 Expansion allowance 1mm per linear metre Finish Polyester Powde