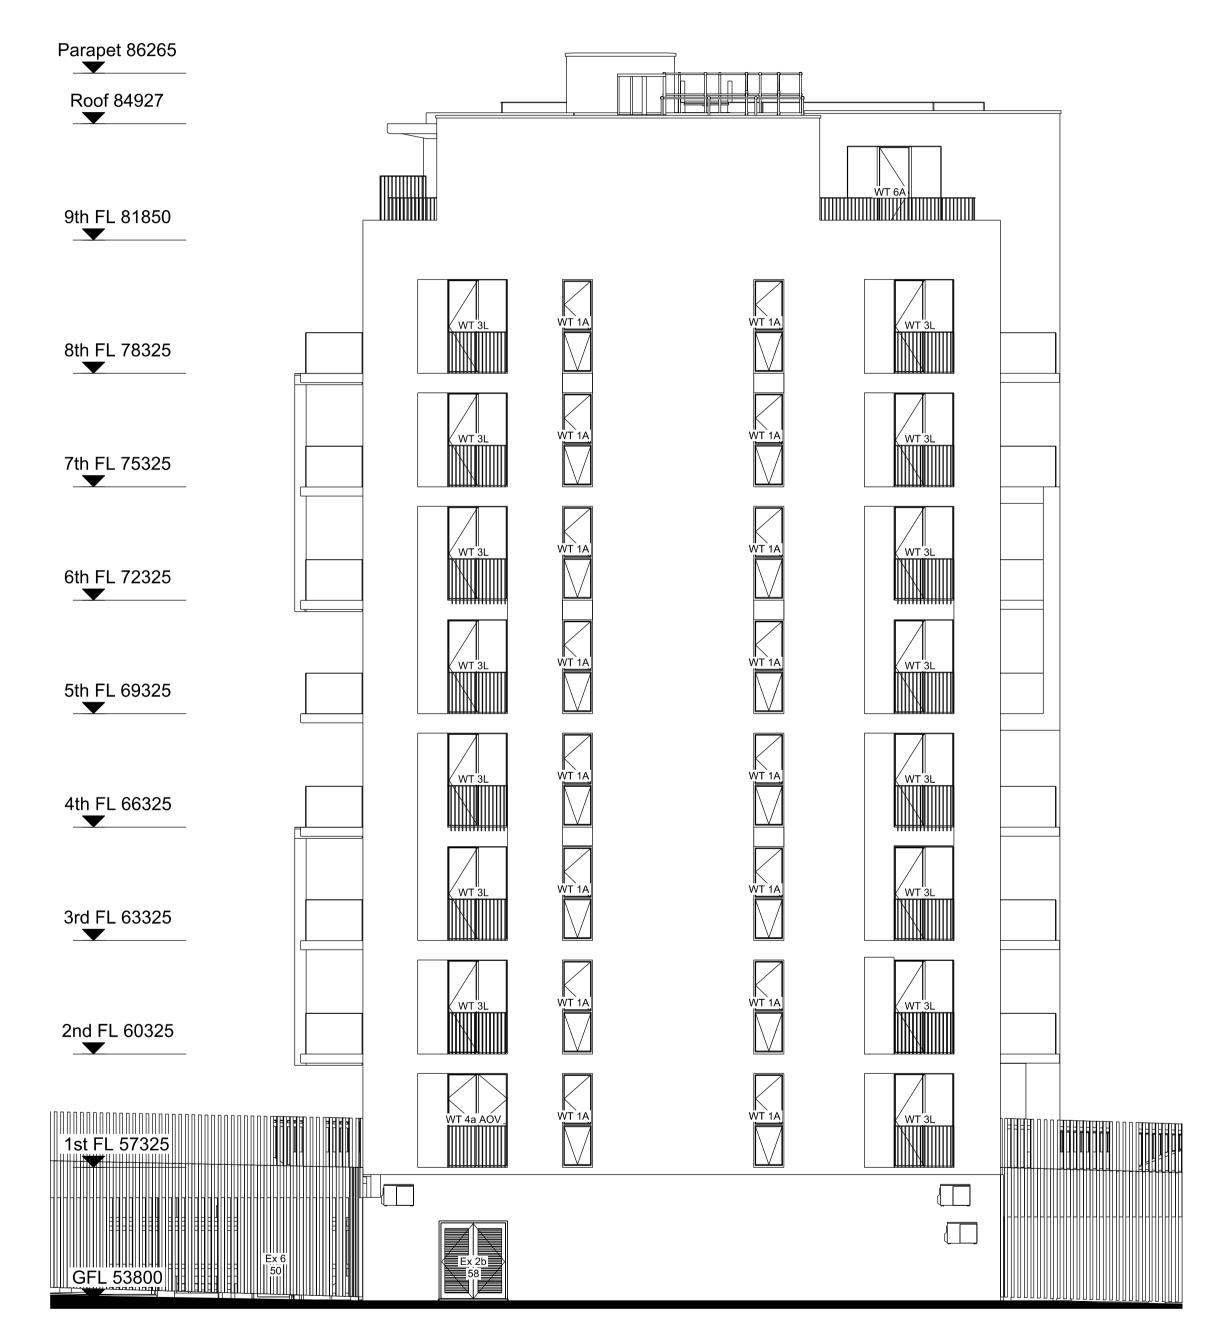

PROJECT WEST HAMPSTEAD SQUARE -DECKING REPLACEMENT

## West Hampstead Square - Key Plan NTS

BUILDING C (BECKFORD BUILDING)

DRAWING TITLE(S)

EXISTING BLOCK C (BECKFORD BUILDING) -ELEVATIONS (SHEET 1)

DRAWN

CC

DATE

CGW-BDR-WHS-0114 AUG 2021