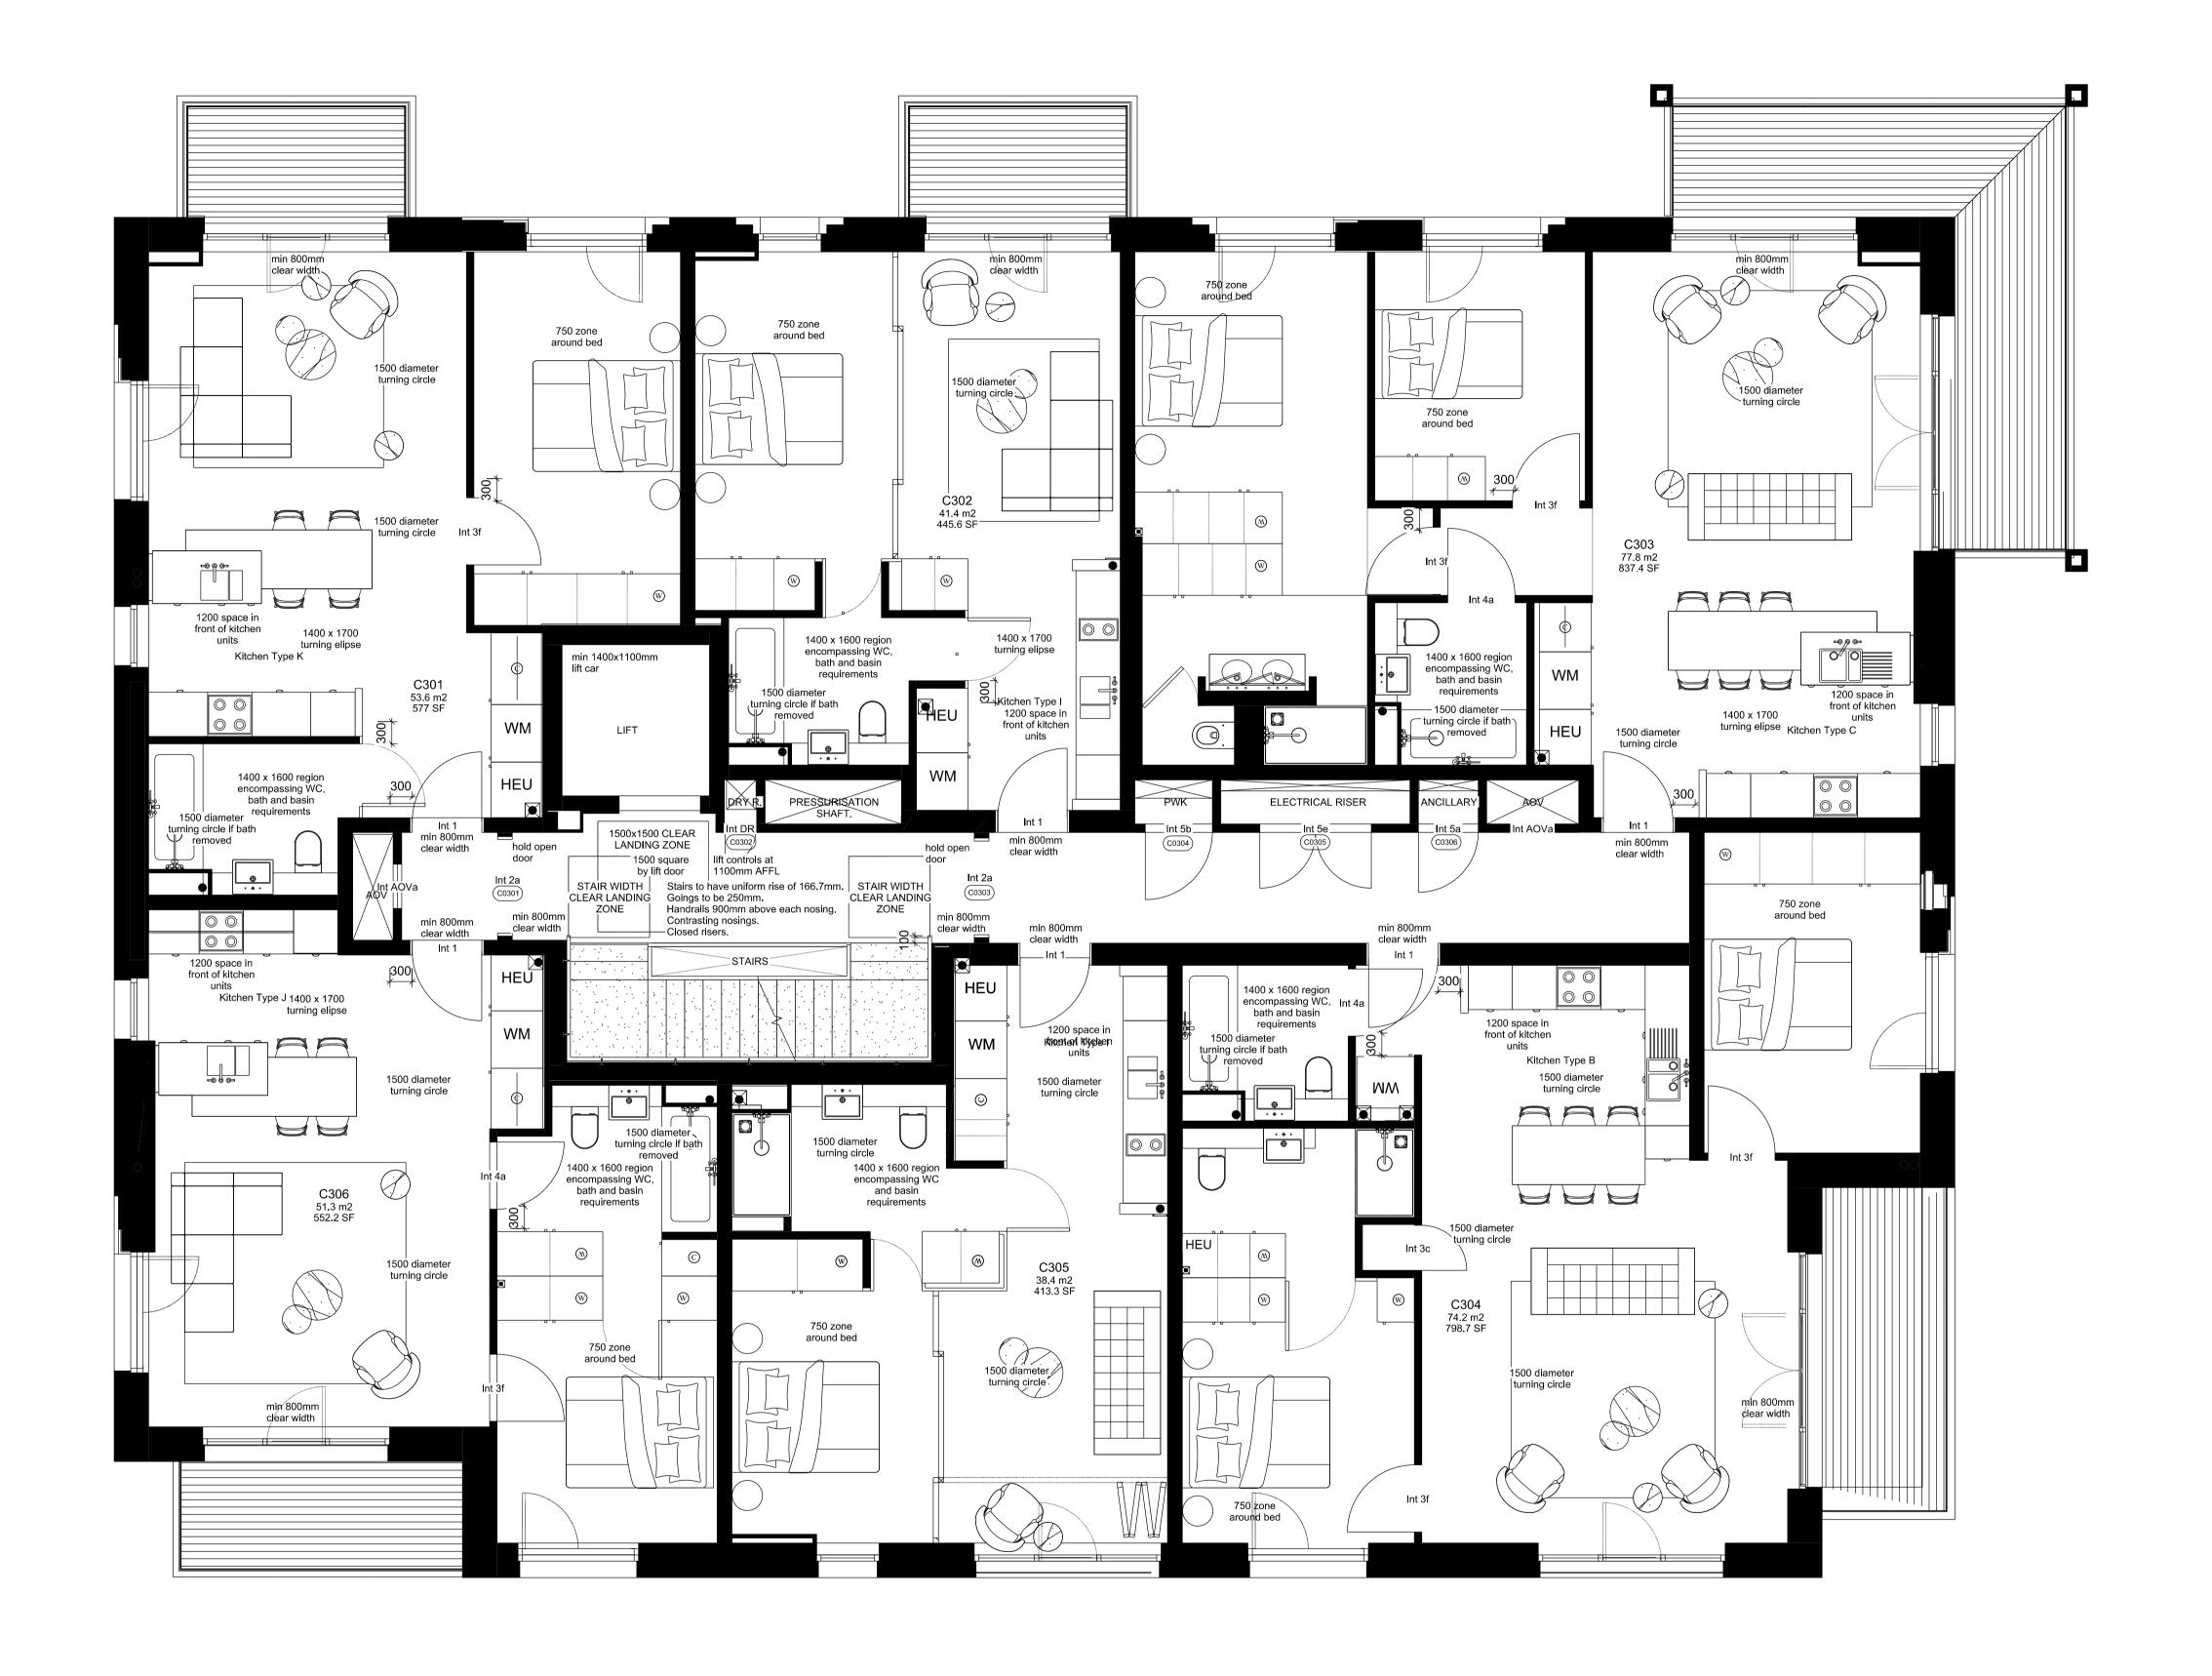

BUILDING C (BECKFORD BUILDING)

Block C - Third Floor Plan Scale 1:100 at A3

DETAILS AND ALLOTHER RELEVANT INFORMATION

| COMMON                                                                                                                   | COMMON GROUND        |
|--------------------------------------------------------------------------------------------------------------------------|----------------------|
| GROUND                                                                                                                   | The Common E2        |
| WORKSHOP                                                                                                                 | 53 Old Bethnal Greer |
| COPYRIGHT AND NOTES                                                                                                      |                      |
| DO NOT SCALE FRAM THIS DRAWING. ALL DIMENSIONS TO BE VERIFIED ON SITE BY CONTRACTOR                                      | T 077 65257123       |
| PRIOR TO COMMENCEMENT OF ANY SHOP DRAWINGS AND ANY WORKS ON SITE, REPORT ALL DISPREPENCIES TO THE ARCHITECT IMMEDIATELY. | info@commonground    |
| THIS DRAWING TO BE READ IN CONJUNCTION WITH ALL RELATED ARCHITECT/ ENGINEERS DRAWINGS /                                  | www.commonground     |
|                                                                                                                          |                      |

| DRAWING TITLE(S)                                              |
|---------------------------------------------------------------|
| EXISTING BLOCK C<br>(BECKFORD BUILDING) -<br>THIRD FLOOR PLAN |

| FOR PLANNING APPROVAL           |             |            |
|---------------------------------|-------------|------------|
| scale<br>1:100 @A3              | DRAWN<br>CC | CHECKED MS |
| PROJECT NUMBER CGW-BDR-WHS-0114 | AUG 2021    |            |
| DRAWING NUMBER                  |             | REVISION   |
| BDR-WHS-PA-A-E                  | 3C-1004     | Α          |