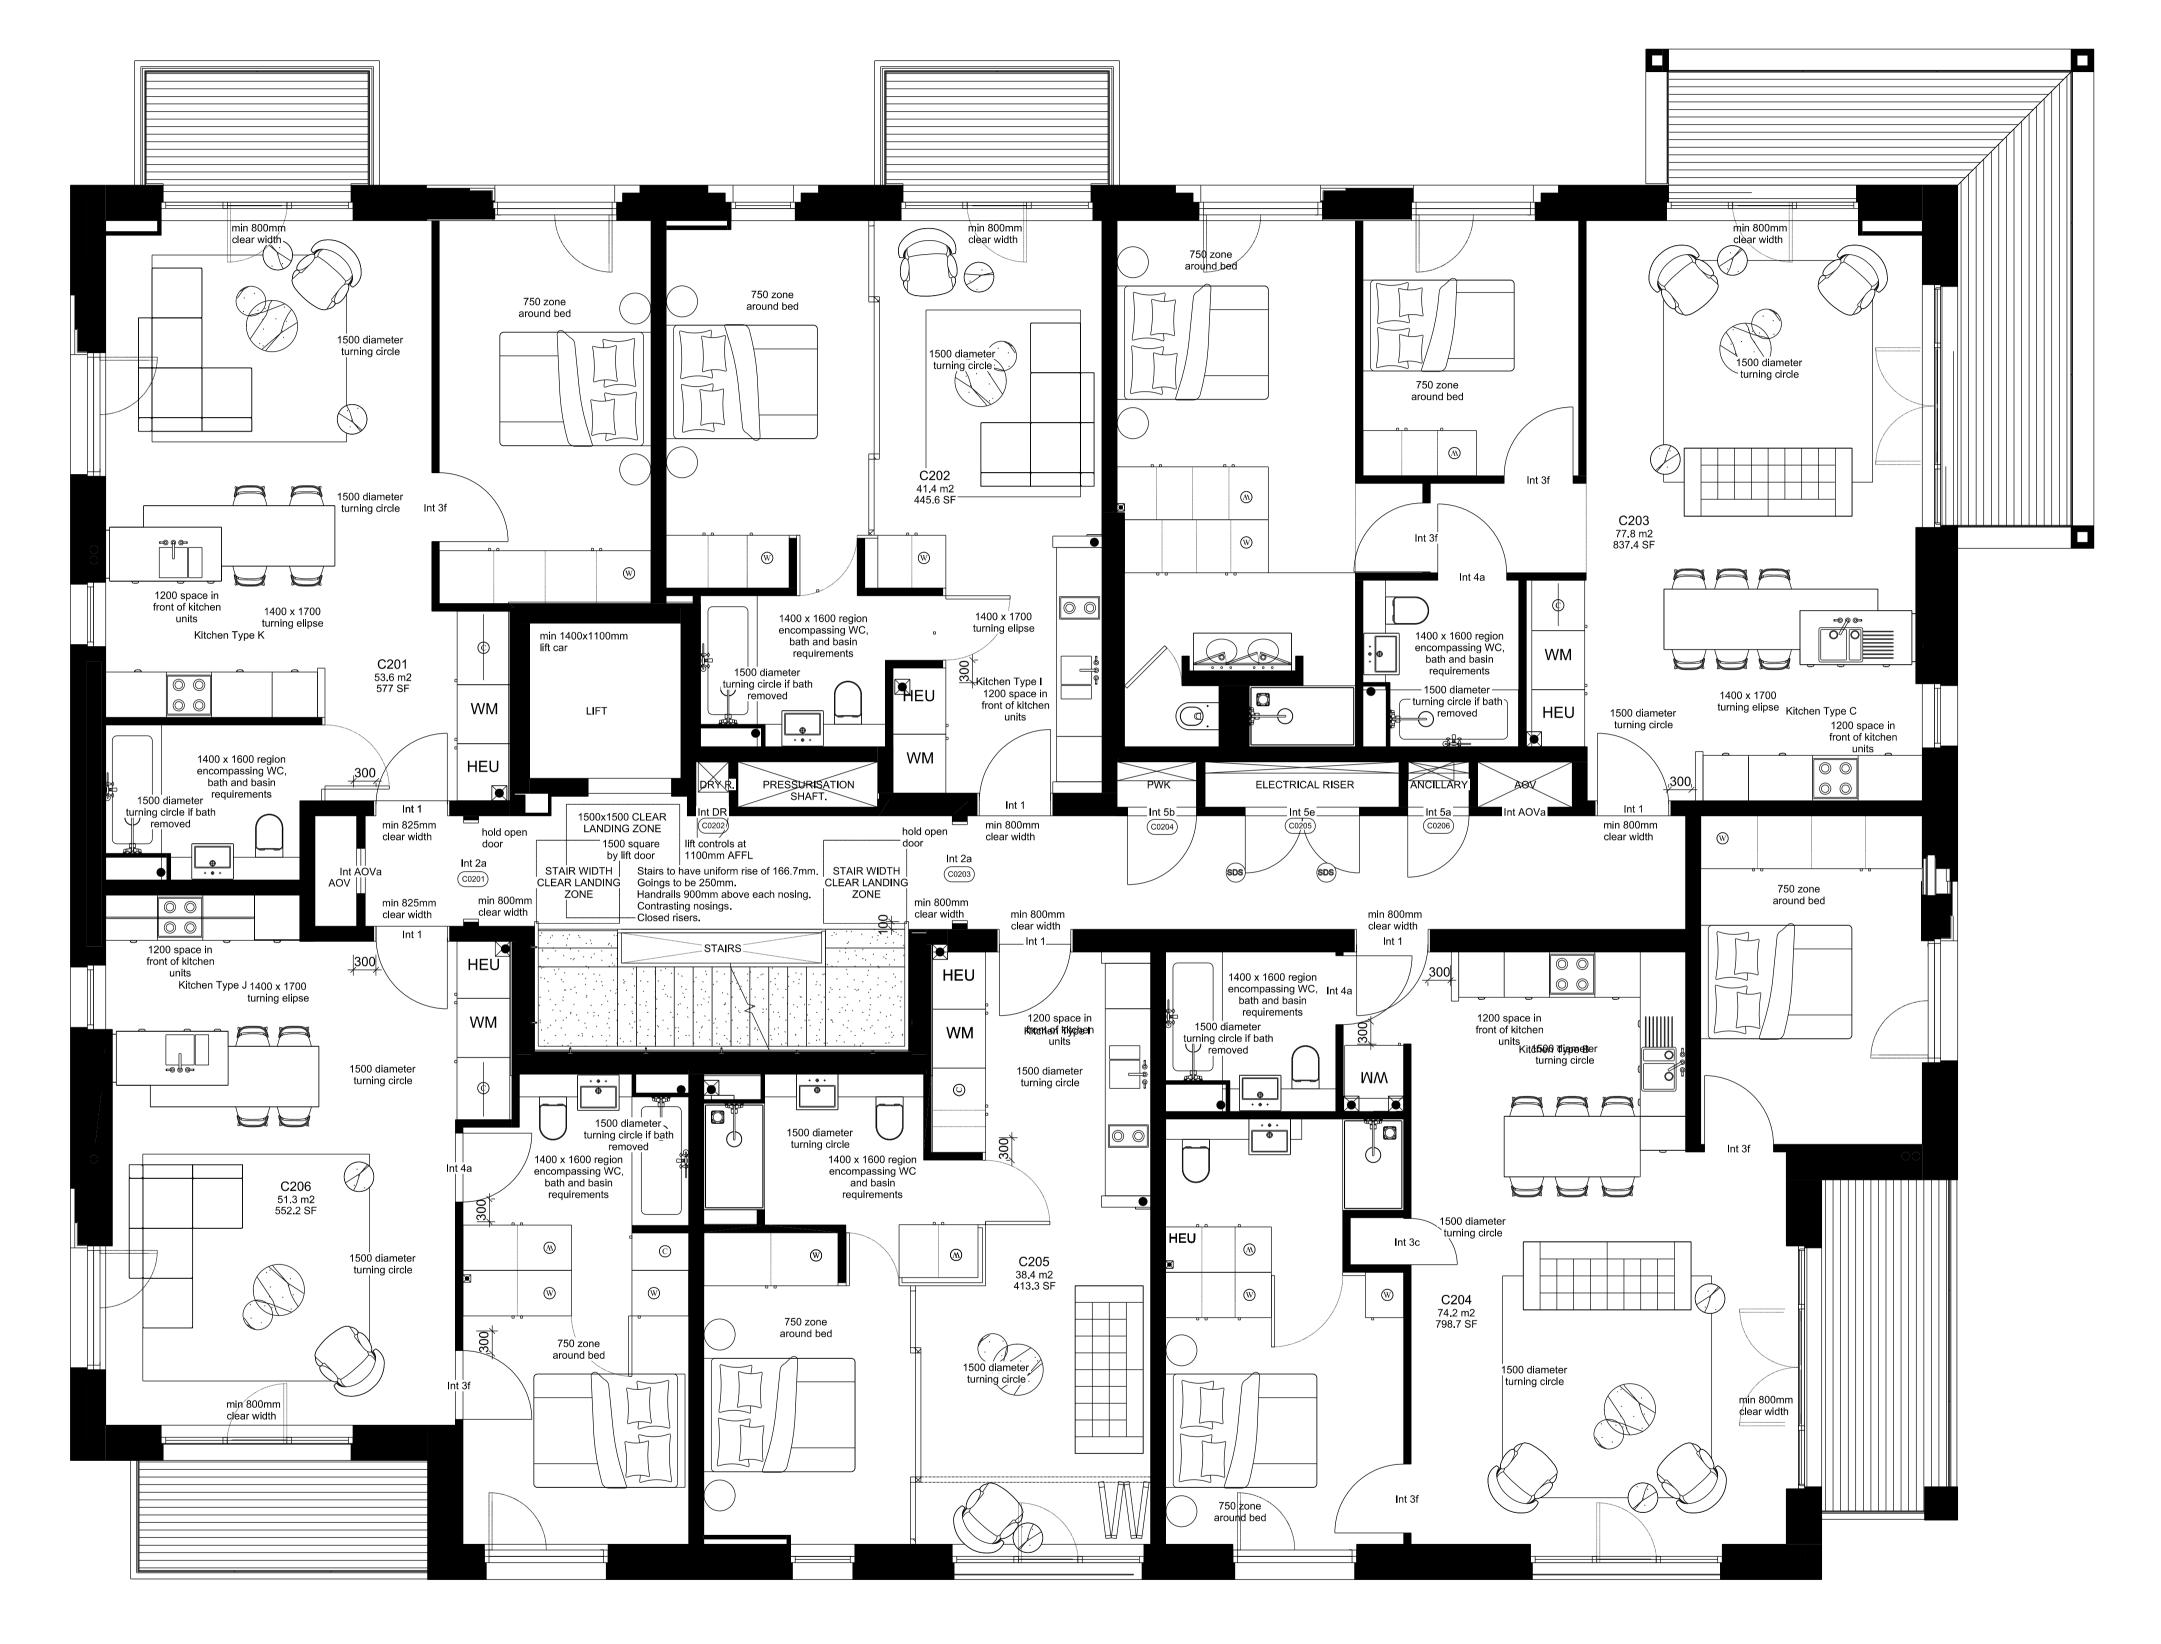

WEST HAMPSTEAD SQUARE LLP C/O BALLYMORE ASSET

PROJECT WEST HAMPSTEAD SQUARE - DECKING REPLACEMENT

DRAWING TITLE(S) EXISTING BLOCK C (BECKFORD BUILDING) -SECOND FLOOR PLAN

FOR PLANNING APPROVAL CHECKED MS 1:100 @A3