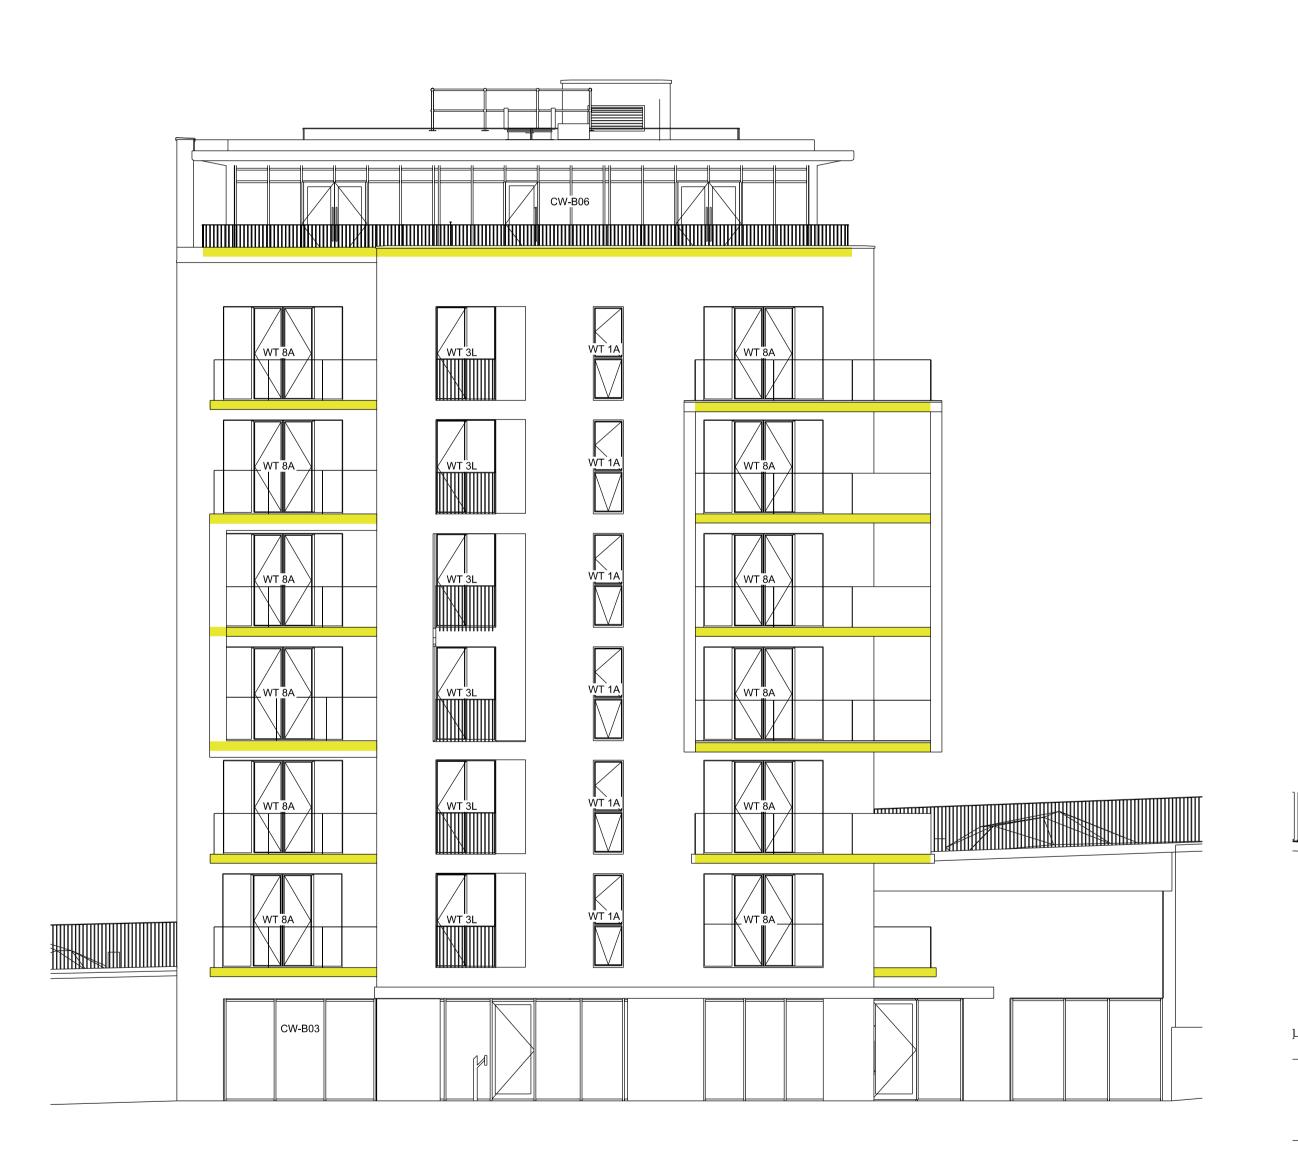

## PROPOSED DECKING SPECIFICATION:

Yellow shaded area indicates area of existing timber balcony decking to be replaced with 'Mydek Delta 20 Decking System' which is a durable, non-combustible, aluminium decking system designed to enhance balconies and terraces, available in a range of standard finishes.

## **BOARD DIMENSIONS:**

Board width x depth 144 x 20mm (150mm module) Board length 4.2m or cut-to-length (subject to conditions)

Weight 12.47 kg/sqm

## **BOARD MATERIAL:**

Board Aluminium grade 6063-T6 Expansion allowance 1mm per linear metre Finish Polyester Powder Coating – 80micron slip-resistant

COMMON GROUND

**WORKSHOP** DO NOT SCALE FRAM THIS DRAWING. ALL DIMENSIONS TO BE VERIFIED ON SITE BY CONTRACTOR PRIOR TO COMMENCEMENT OF ANY SHOP DRAWINGS AND ANY WORKS ON SITE, REPORT ALL DISPREPENCIES TO THE ARCHITECT IMMEDIATELY. THIS DRAWING TO BE READ IN CONJUNCTION WITH ALL RELATED ARCHITECT/ ENGINEERS DRAWINGS / DETAILS AND ALLOTHER RELEVANT INFORMATION