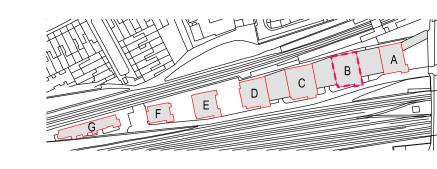

West Hampstead Square - Key Plan

BUILDING B (ORWELL BUILDING)







## PROPOSED DECKING SPECIFICATION:

Yellow shaded area indicates area of existing timber balcony decking to be replaced with 'Mydek Delta 20 Decking System' which is a durable, non-combustible, aluminium decking system designed to enhance balconies and terraces, available in a range of standard finishes.

Mydek is compatible with the full range of support systems from MyDek for fast and accurate installation. MyDek is a speedy & accurate decking solution.

## **BOARD DIMENSIONS:**

Board width x depth 144 x 20mm (150mm module) Board length 4.2m or cut-to-length (subject to conditions)

Weight 12.47 kg/sqm

## **BOARD MATERIAL:**

Board Aluminium grade 6063-T6 Expansion allowance 1mm per linear metre Finish Polyester Po