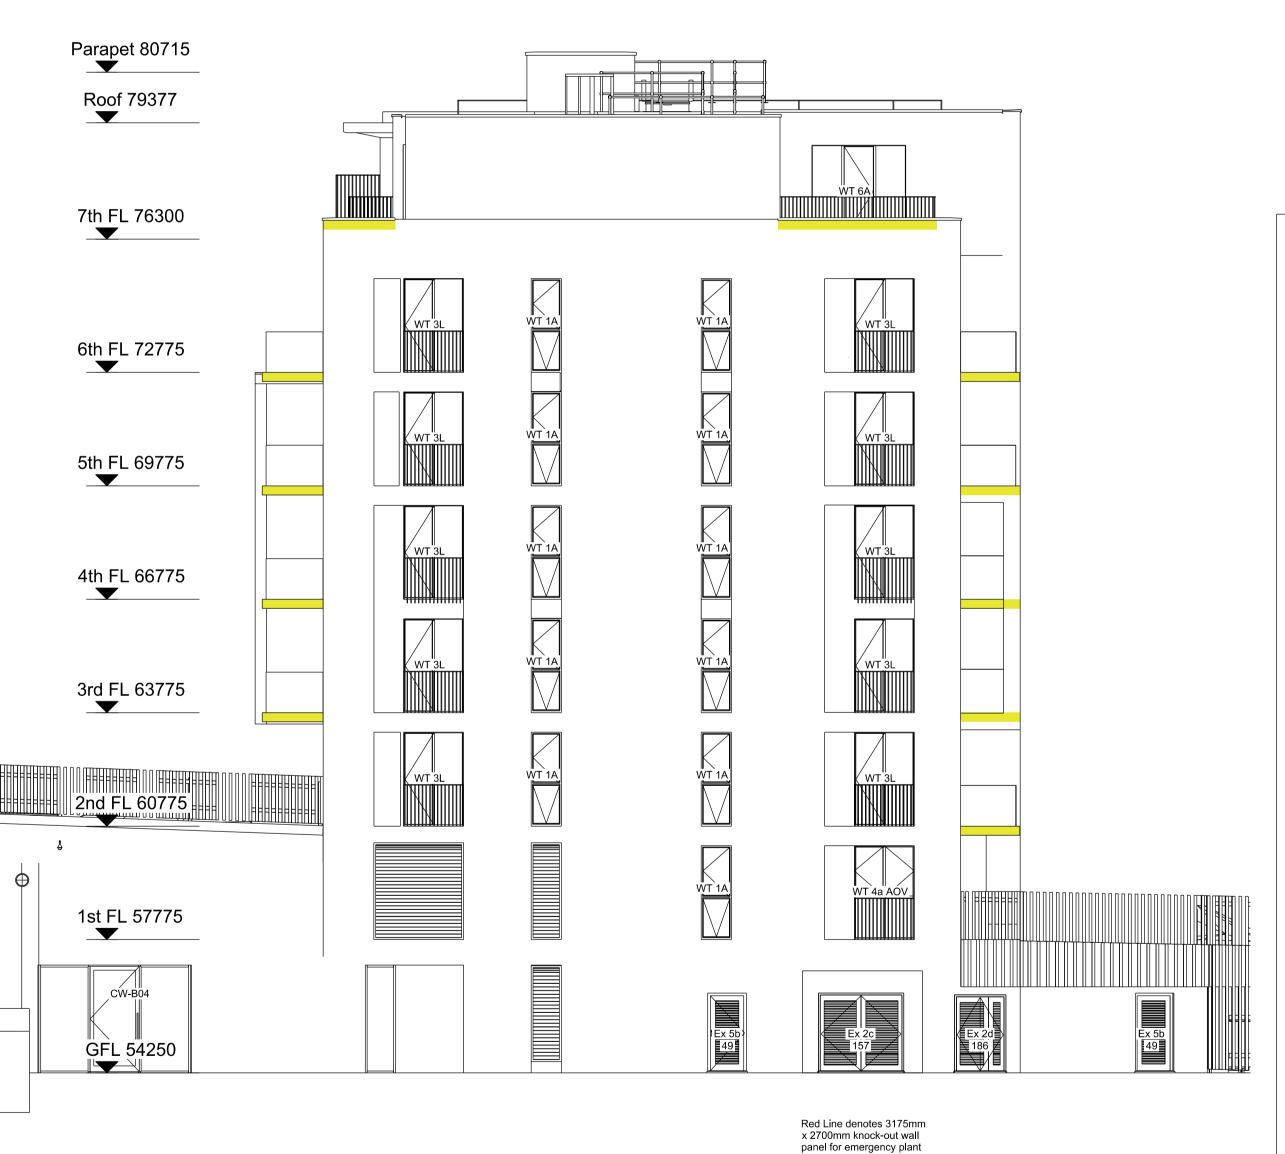

## PROPOSED DECKING SPECIFICATION:

Yellow shaded area indicates area of existing timber balcony decking to be replaced with 'Mydek Delta 20 Decking System' which is a durable, non-combustible, aluminium decking system designed to enhance balconies and terraces, available in a range of standard finishes.

## **BOARD DIMENSIONS:**

Board width x depth 144 x 20mm (150mm module) Board length 4.2m or cut-to-length (subject to conditions)

Weight 12.47 kg/sqm

## **BOARD MATERIAL:**

Board Aluminium grade 6063-T6 Expansion allowance 1mm per linear metre Finish Polyester Powder Coating – 80micron slip-resistant

COMMON GROUND

**WORKSHOP** DO NOT SCALE FRAM THIS DRAWING. ALL DIMENSIONS TO BE VERIFIED ON SITE BY CONTRACTOR PRIOR TO COMMENCEMENT OF ANY SHOP DRAWINGS AND ANY WORKS ON SITE, REPORT ALL DISPREPENCIES TO THE ARCHITECT IMMEDIATELY. THIS DRAWING TO BE READ IN CONJUNCTION WITH ALL RELATED ARCHITECT/ ENGINEERS DRAWINGS / DETAILS AND ALLOTHER RELEVANT INFORMATION