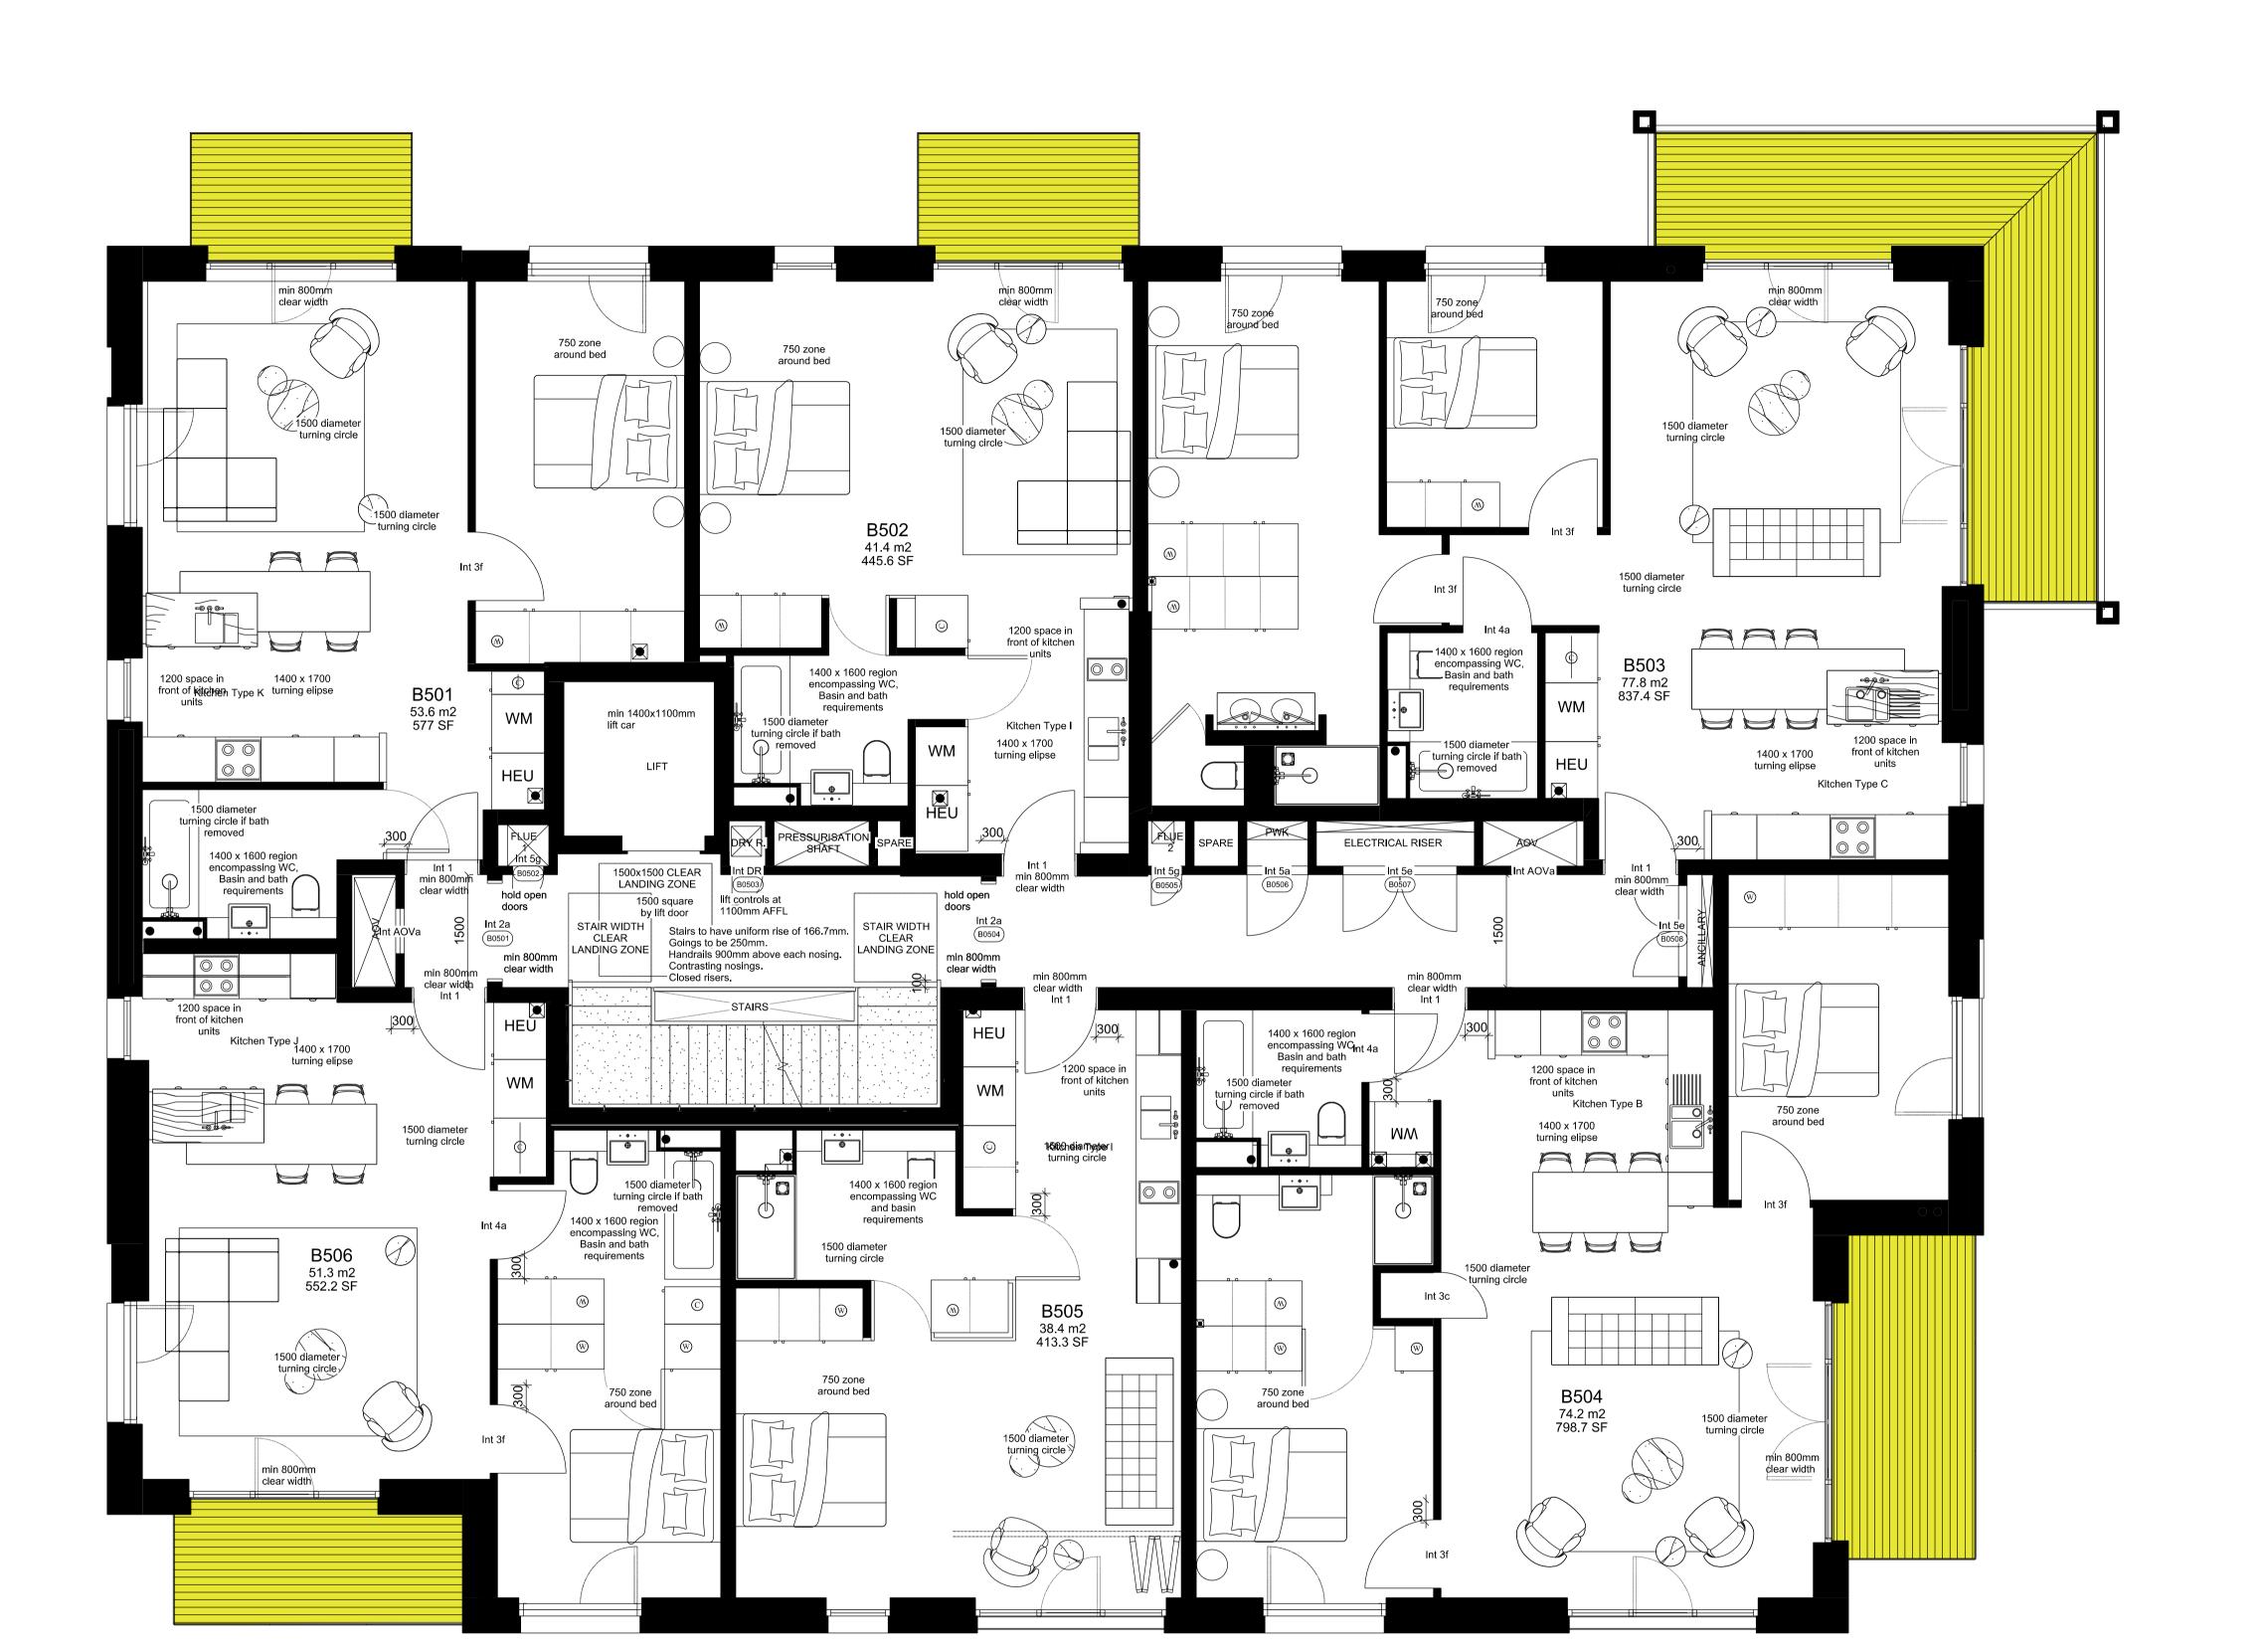

West Hampstead Square - Key Plan

BUILDING B (ORWELL BUILDING)

## PROPOSED DECKING SPECIFICATION:

Yellow shaded area indicates area of existing timber balcony decking to be replaced with 'Mydek Delta 20 Decking System' which is a durable, non-combustible, aluminium decking system designed to enhance balconies and terraces, available in a range of standard finishes.

## Block B - Fifth Floor Plan - /Scale 1:100 at A3

COMMON GROUND

**WORKSHOP** DO NOT SCALE FRAM THIS DRAWING. ALL DIMENSIONS TO BE VERIFIED ON SITE BY CONTRACTOR PRIOR TO COMMENCEMENT OF ANY SHOP DRAWINGS AND ANY WORKS ON SITE REPORT ALL DISPREPENCIES TO THE ARCHITECT IMMEDIATELY. DETAILS AND ALLOTHER RELEVANT INFORMATION

WEST HAMPSTEAD SQUARE LLP C/O BALLYMORE ASSET MANAGEMENT LTD

WEST HAMPSTEAD SQUARE - DECKING REPLACEMENT

DRAWING TITLE(S) PROPOSED BLOCK B (ORWELL BUILDING) -FIFTH FLOOR PLAN FOR PLANNING APPROVAL CHECKED 1:100 @A3 CC MS PROJECT NUMBER CGW-BDR-WHS-0114 AUG 2021