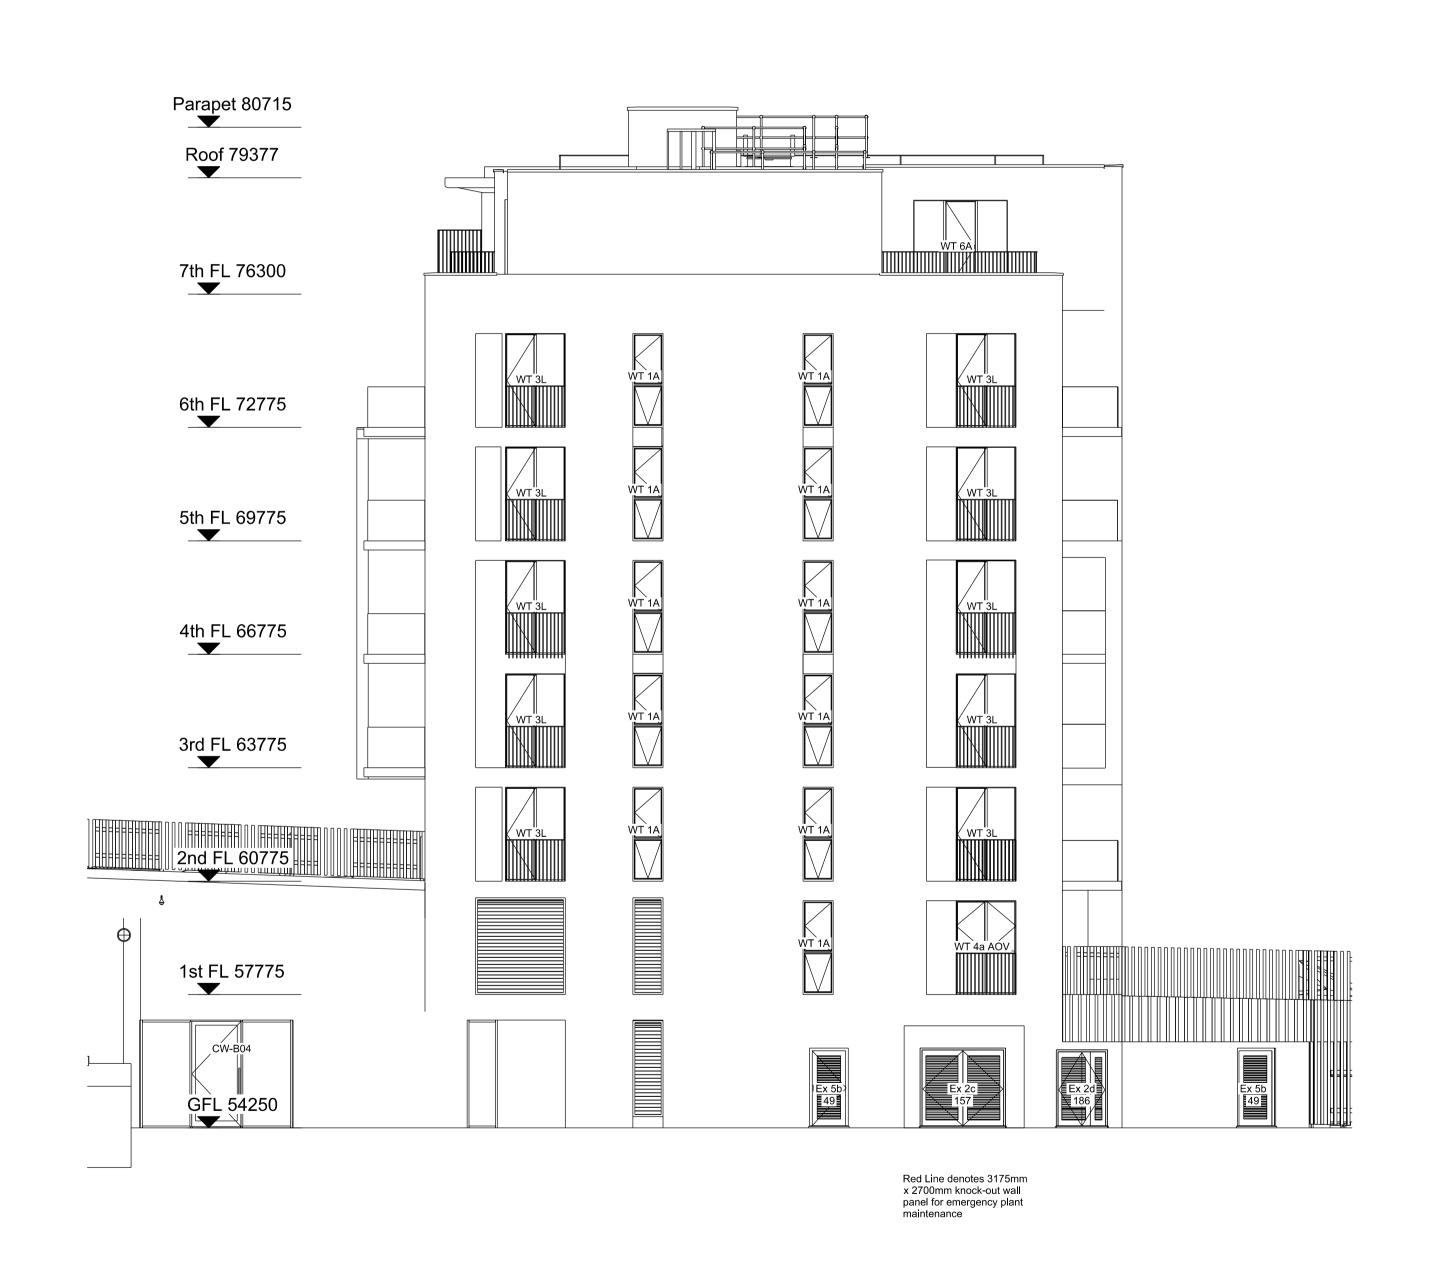

West Hampstead Square - Key Plan

BUILDING B (ORWELL BUILDING)

3 Block B South - Scale 1:200 at A3

Block B North - Scale 1:200 at A3

FOR PLANNING APPROVAL

| COMMON          |
|-----------------|
| GROUND          |
| <b>WORKSHOP</b> |

Where discrepencies found, Contractor/
Sub-Contractor to inform Design Team.

WEST HAMPSTEAD SQUARE -DECKING REPLACEMENT

PROJECT

DRAWING TITLE(S) EXISTING BLOCK B (ORWELL BUILDING) -ELEVATIONS (SHEET 1)

CHECKED 1:200 @A3 MS PROJECT NUMBER CGW-BDR-WHS-0114 AUG 2021 DRAWING NUMBER REVISION

BDR-WHS-PA-A-BB-1021