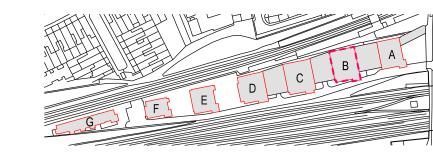

West Hampstead Square - Key Plan

BUILDING B (ORWELL BUILDING)

3 Block B South - Scale 1:200 at A3

Block B North - Scale 1:200 at A3

FOR PLANNING APPROVAL

| COMMON          |
|-----------------|
| GROUND          |
| <b>WORKSHOP</b> |