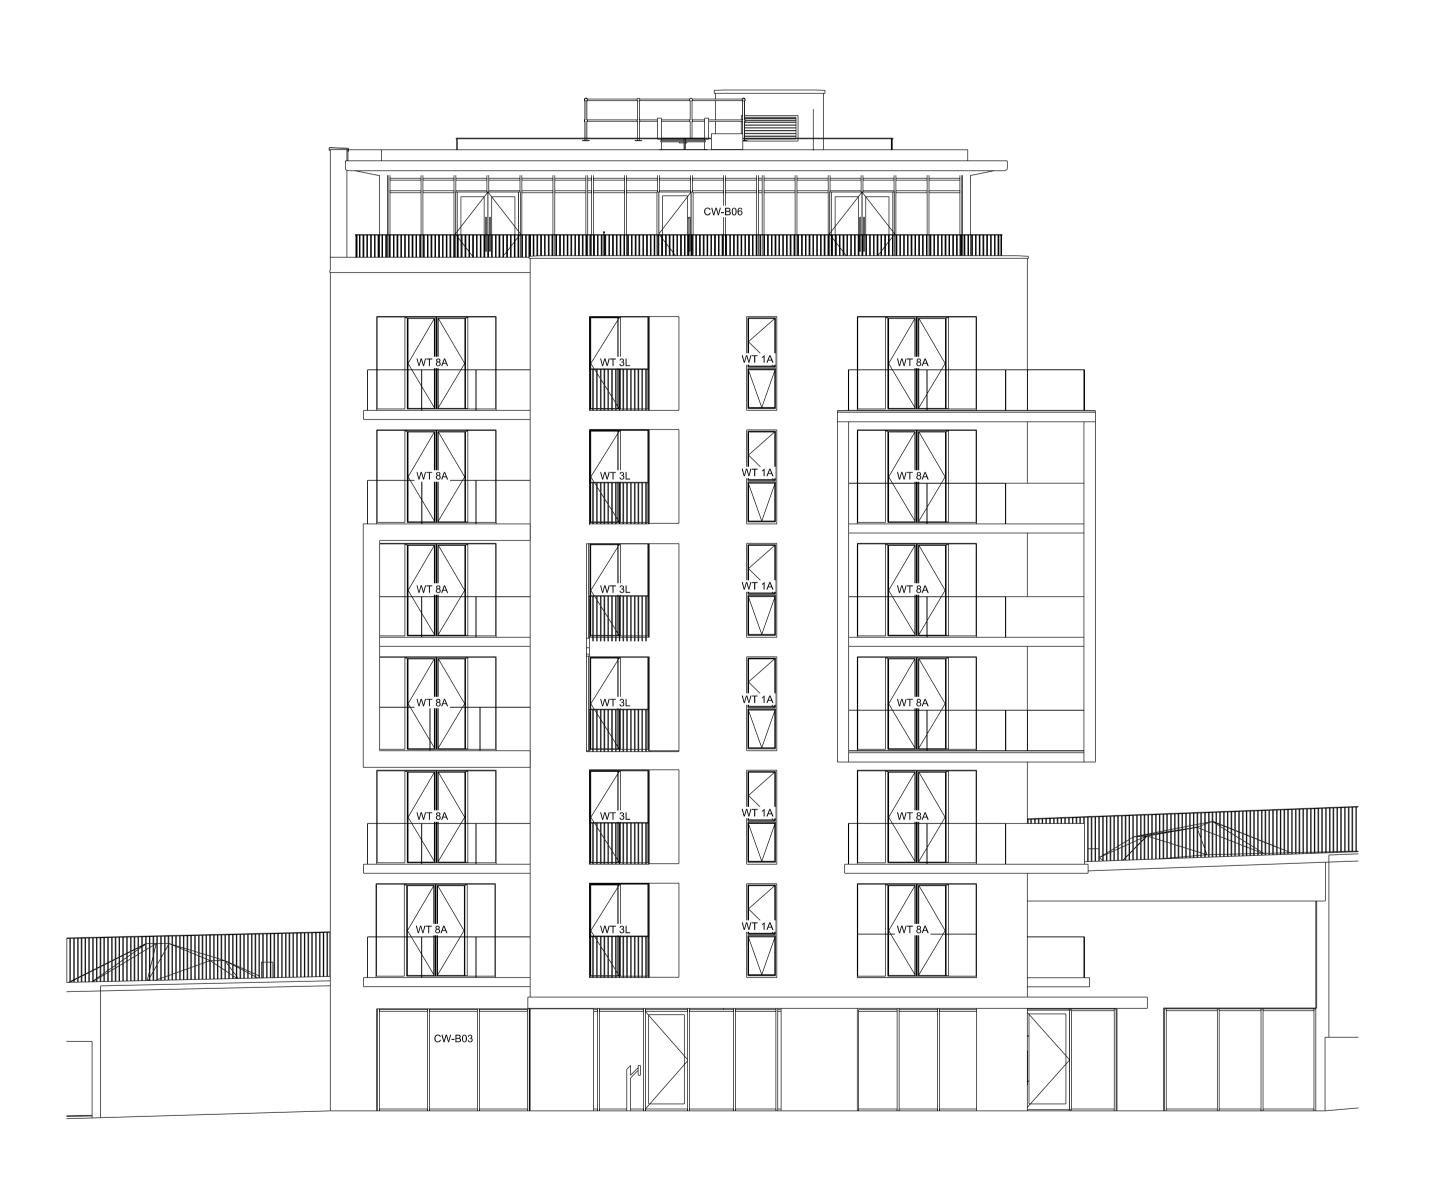

West Hampstead Square - Key Plan

BUILDING B (ORWELL BUILDING)

3 Block B South - Scale 1:200 at A3

Block B North - Scale 1:200 at A3

FOR PLANNING APPROVAL

| COMMON          |
|-----------------|
| GROUND          |
| <b>WORKSHOP</b> |

Where discrepencies found, Contractor/
Sub-Contractor to inform Design Team.

WEST HAMPSTEAD SQUARE -DECKING REPLACEMENT

PROJECT

DRAWING TITLE(S) EXISTING BLOCK B (ORWELL BUILDING) -ELEVATIONS (SHEET 1)

CHECKED 1:200 @A3 MS PROJECT NUMBER CGW-BDR-WHS-0114 AUG 2021 DRAWING NUMBER REVISION

BDR-WHS-PA-A-BB-1021