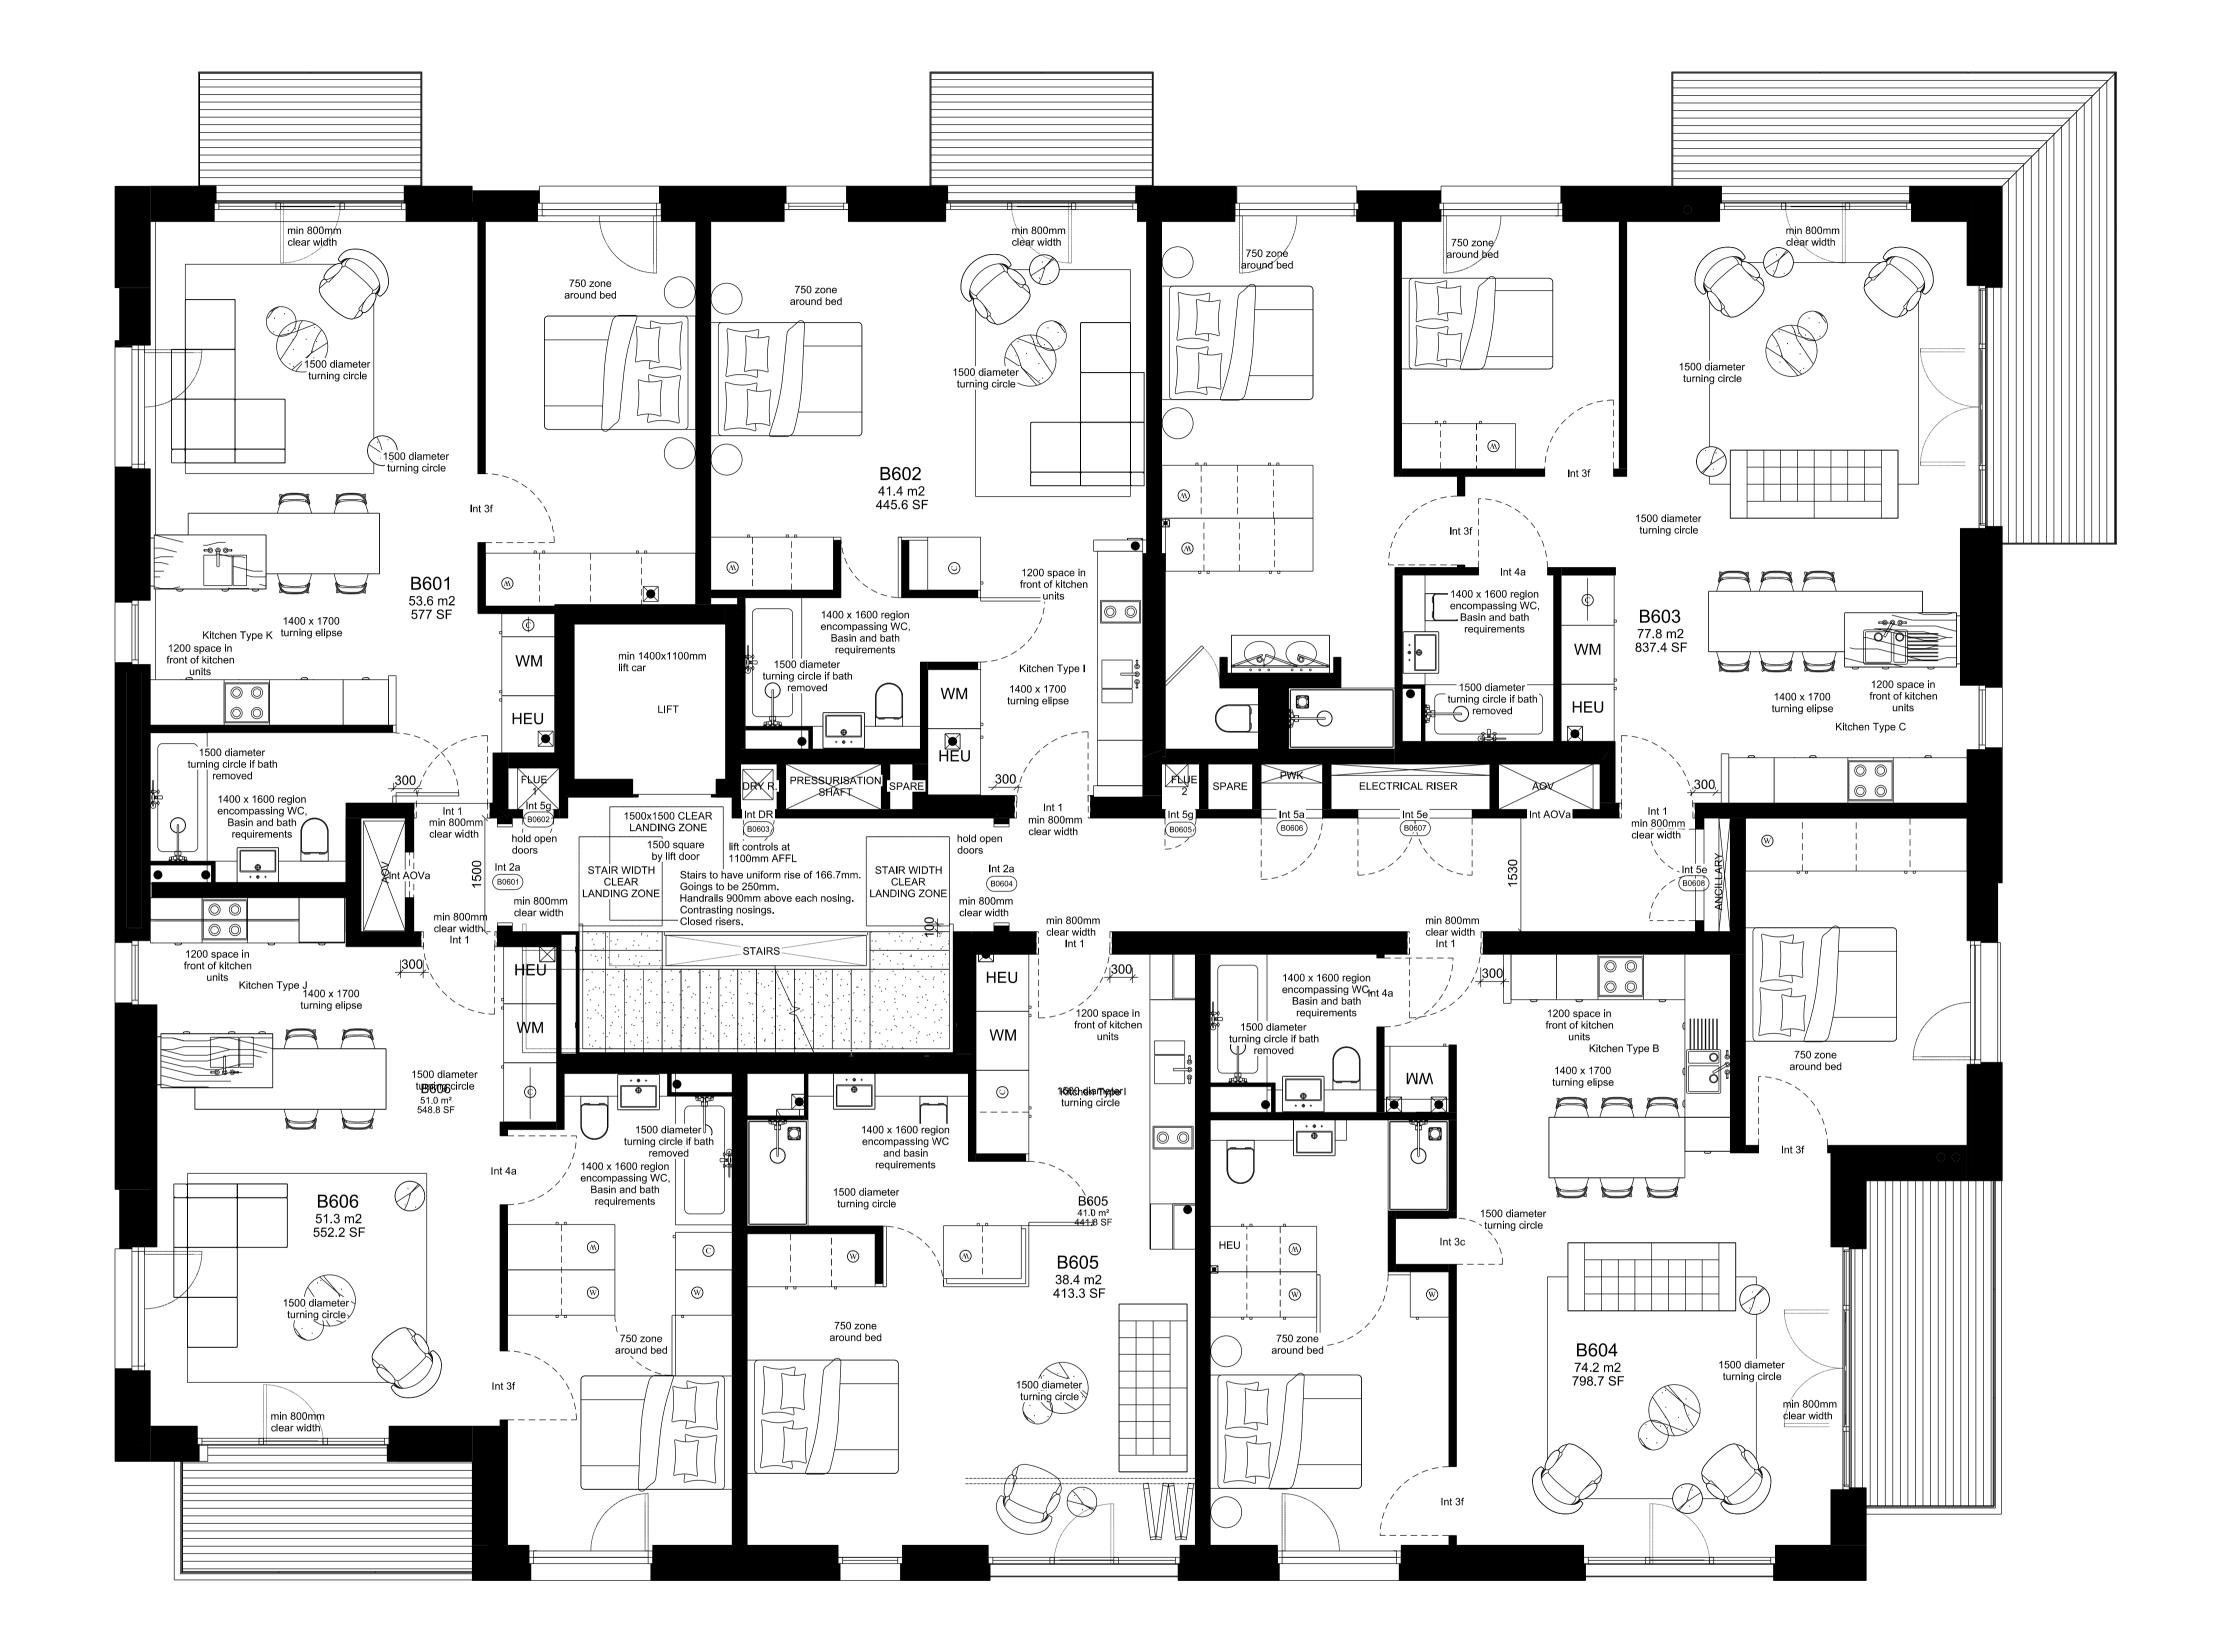

Block B - Sixth Floor Plan

COMMON GROUND WORKSHOP LTD The Common E2 53 Old Bethnal Green Rd, London, E2 6QA T 077 65257123 info@commongroundworkshop.co.uk www.commongroundworkshop.co.uk

AMENDMENTS REV DATE DESCRIPTION 27.08.2021 FOR PLANNING APPROVAL

WEST HAMPSTEAD SQUARE LLP C/O BALLYMORE ASSET

WEST HAMPSTEAD SQUARE - DECKING REPLACEMENT

PROJECT

EXISTING BLOCK B (ORWELL BUILDING) -SIXTH FLOOR PLAN

DRAWING TITLE(S)

CHECKED MS 1:100 @A3 PROJECT NUMBER CGW-BDR-WHS-0114 AUG 2021 BDR-WHS-PA-A-BB-1007 A