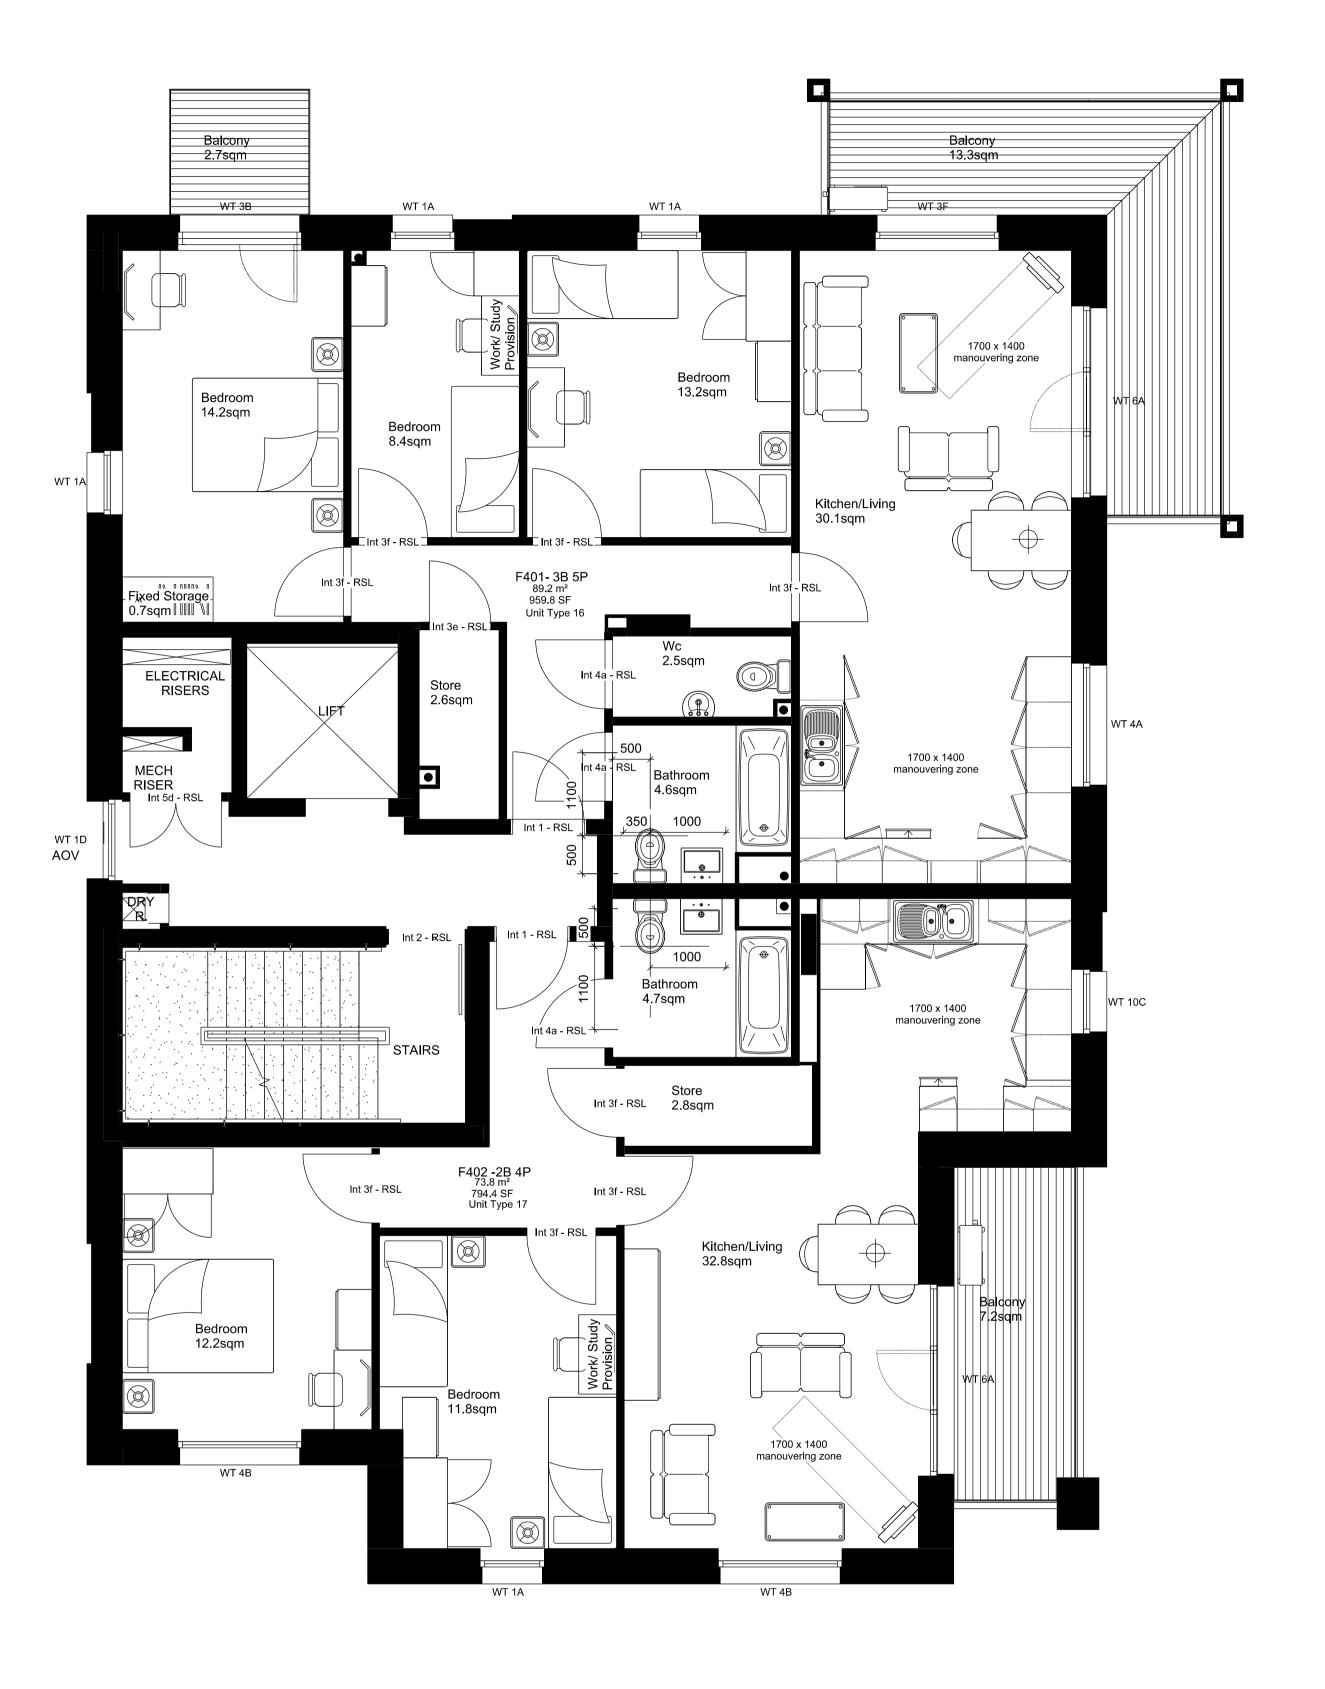

BUILDING F (LILY BUILDING)

FOR PLANNING APPROVAL

COMMON GROUND

- Scale 1:100 at A3

∖Block F - Fourth Floor Plan

**WORKSHOP** DO NOT SCALE FRAM THIS DRAWING. ALL DIMENSIONS TO BE VERIFIED ON SITE BY CONTRACTOR PRIOR TO COMMENCEMENT OF ANY SHOP DRAWINGS AND ANY WORKS ON SITE. REPORT ALL DISPREPENCIES TO THE ARCHITECT IMMEDIATELY. THIS DRAWING TO BE READ IN CONJUNCTION WITH ALL RELATED ARCHITECT/ ENGINEERS DRAWINGS / DETAILS AND ALLOTHER RELEVANT INFORMATION

WEST HAMPSTEAD SQUARE - DECKING REPLACEMENT

PROJECT

DRAWING TITLE(S) EXISTING BLOCK F (LILY BUILDING) -FOURTH FLOOR PLAN

| scale<br>1:100 @A3              | DRAWN<br>CC | CHECKEI<br>MS |
|---------------------------------|-------------|---------------|
| PROJECT NUMBER CGW-BDR-WHS-0114 | AUG 2021    |               |
| DRAWING NUMBER                  |             | REVISION      |
| BDR-WHS-PA-A-BF-1005            |             | Α             |