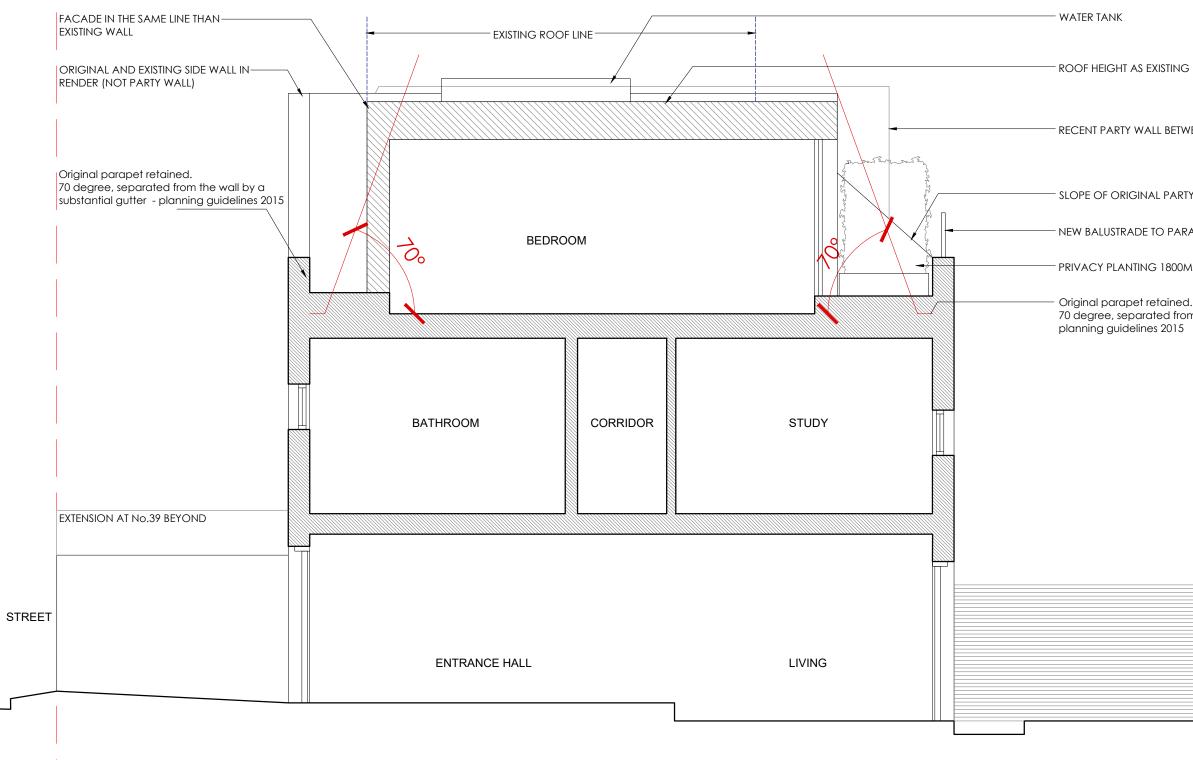

NOTES

DO NOT SCALE FROM THIS DRAWING

PLANNING

WATER TANK

NOTE:

This drawing is submitted as part of a planning, listed building or conservation area consent application and not intended for any other purpose.

All plans, sections & elevations are based on measured readings and any scaled dimension should not be reliec upon to give an accurate measurement.

RECENT PARTY WALL BETWEEN No. 39 & 37 BEYOND SLOPE OF ORIGINAL PARTY WALL BETWEEN No. 41 & 39 NEW BALUSTRADE TO PARAPET FOR SAFE ACCESS TO TERRACE PRIVACY PLANTING 1800MM HIGH ON BOTH SIDE OF TERRACE Original parapet retained. 70 degree, separated from the wall by a substantial gutter planning guidelines 2015 Revision A Revised 25.02.22