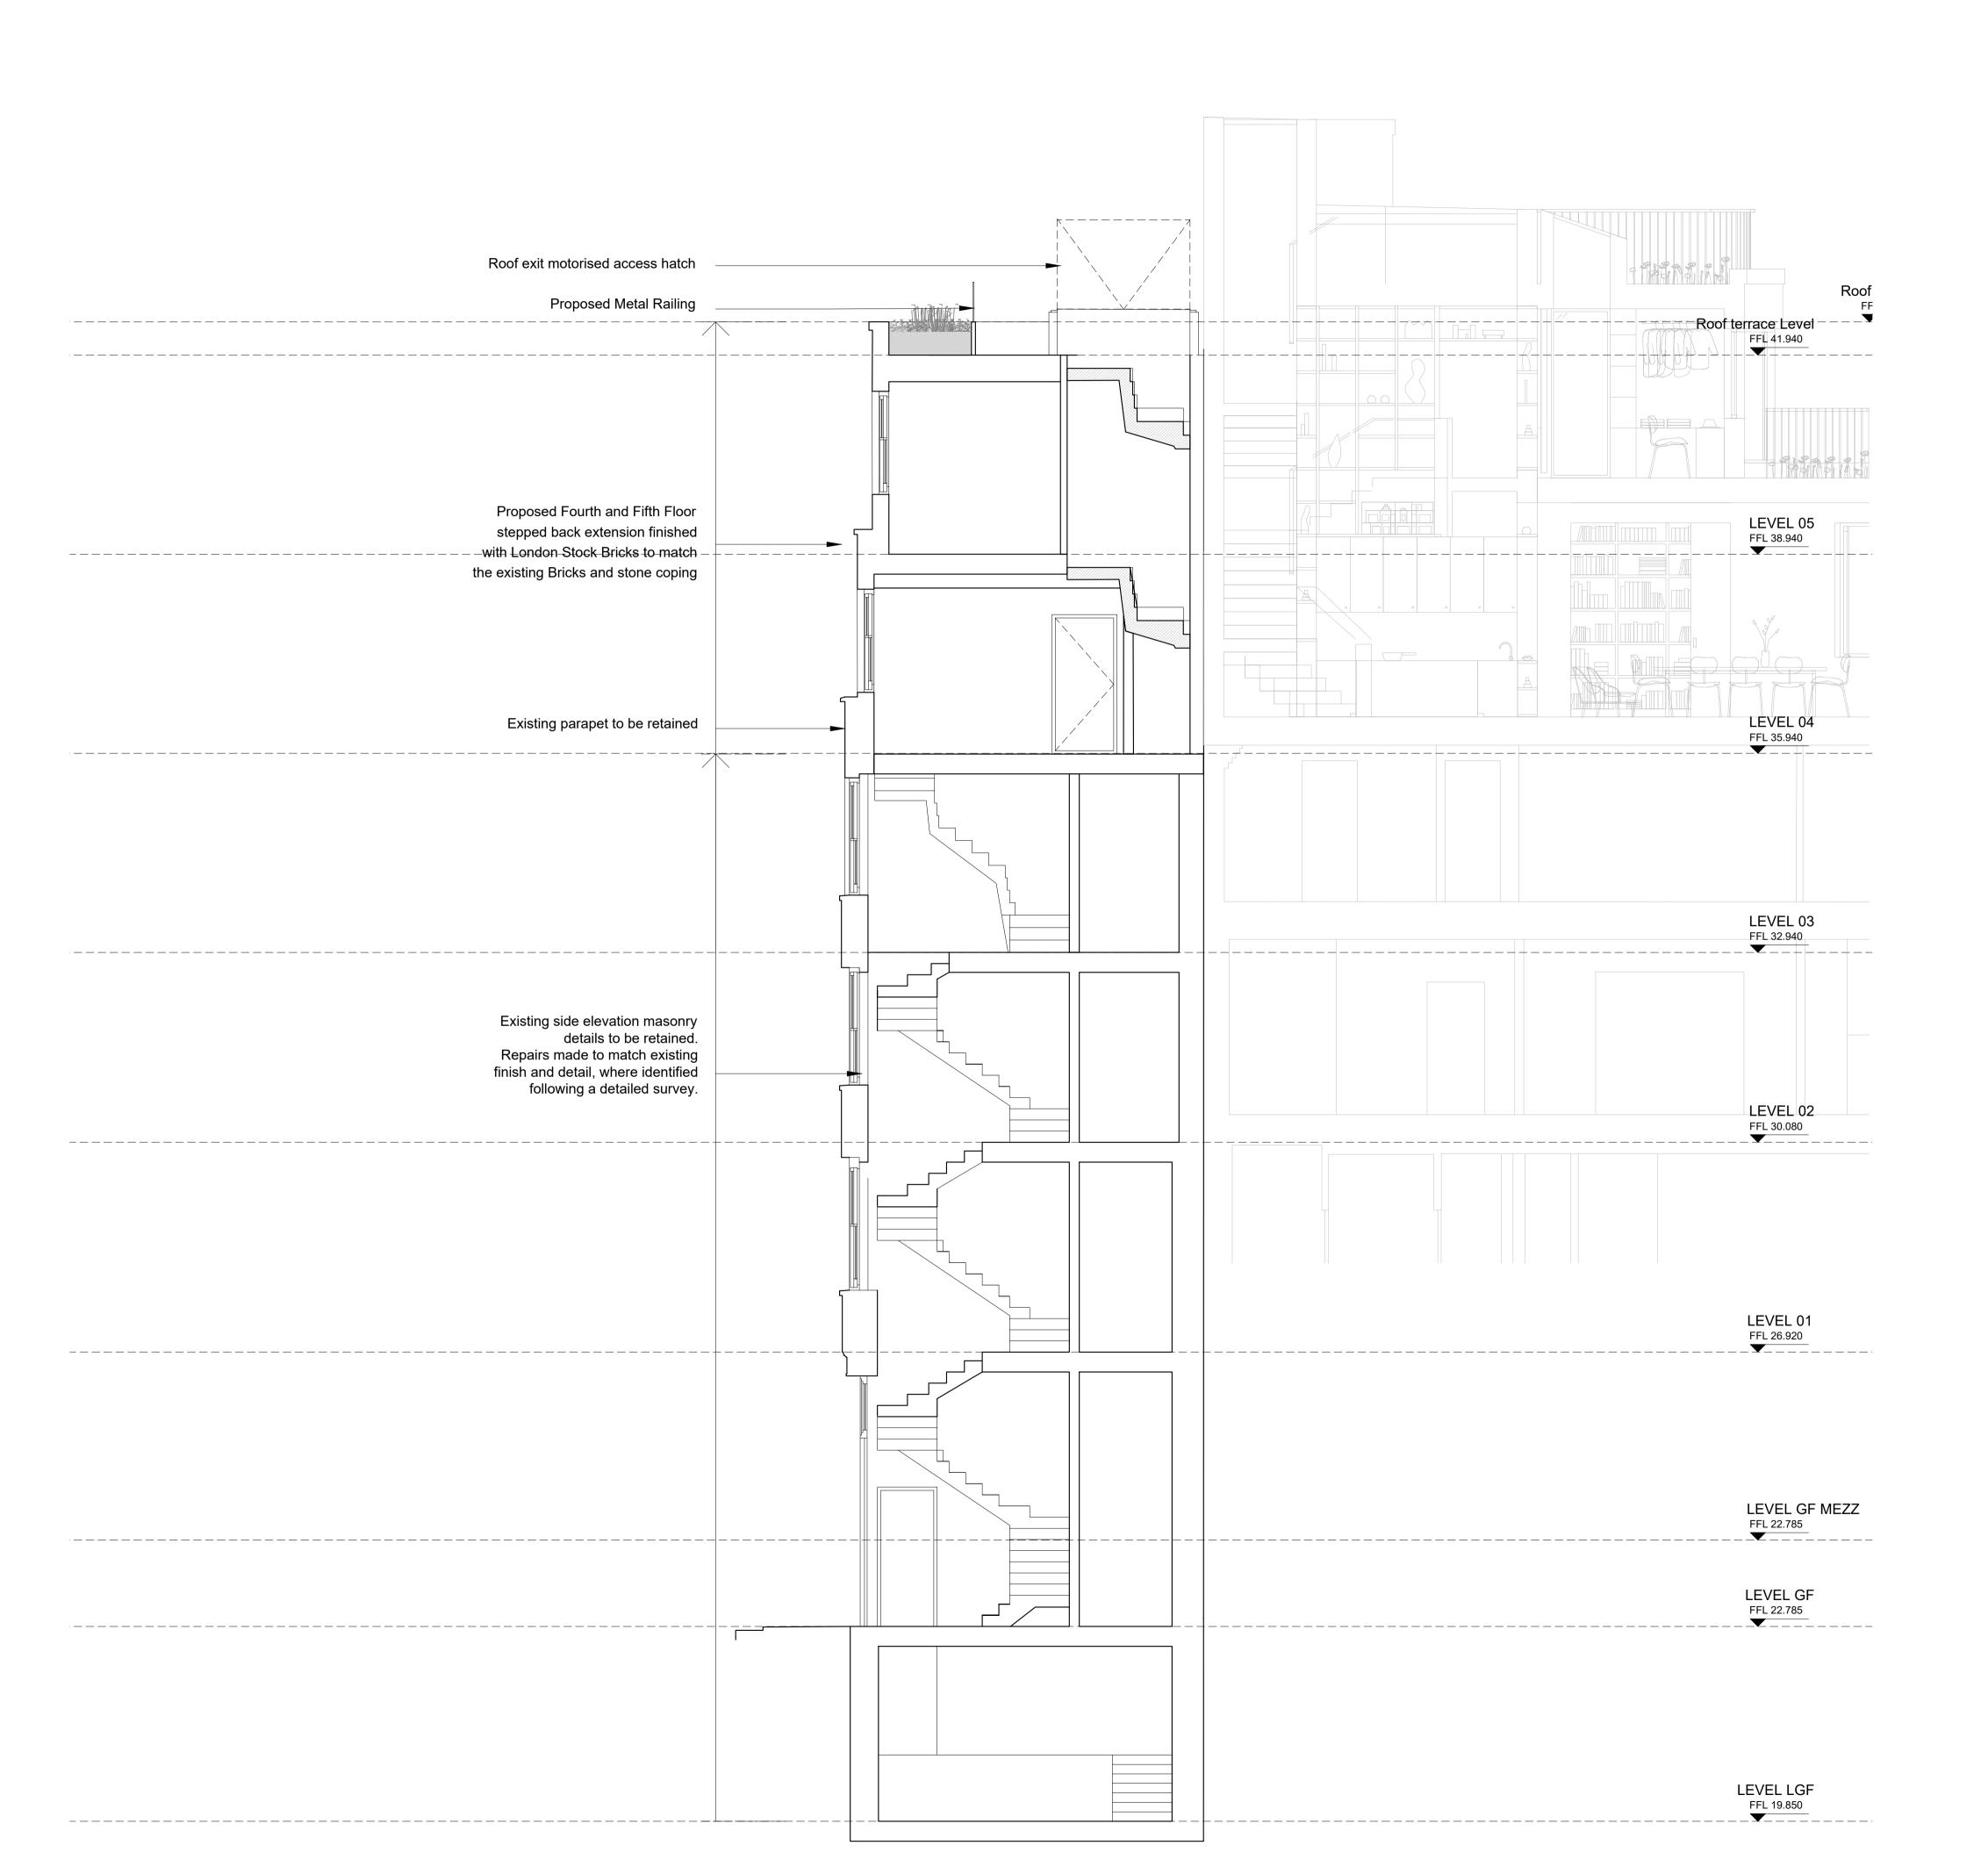

| 0                  | 1                            | 2.5 |           | 5m            |
|--------------------|------------------------------|-----|-----------|---------------|
| 1:50<br><b>Pla</b> | nning                        |     |           |               |
| Rev.<br>P 8        | Description. For Information |     | By<br>M.H | Date 18.02.22 |

## Section B-B - Proposed

|          | 18STU-1151 |           |           |
|----------|------------|-----------|-----------|
| ject No. | Scale      | 1:50 @ A1 | 1:100 @ A |
|          | Drawn      | Checked   | Date      |
| 23       | M.H        | M.H       | 22.02.202 |
| 23       | M.H        | M.H       |           |