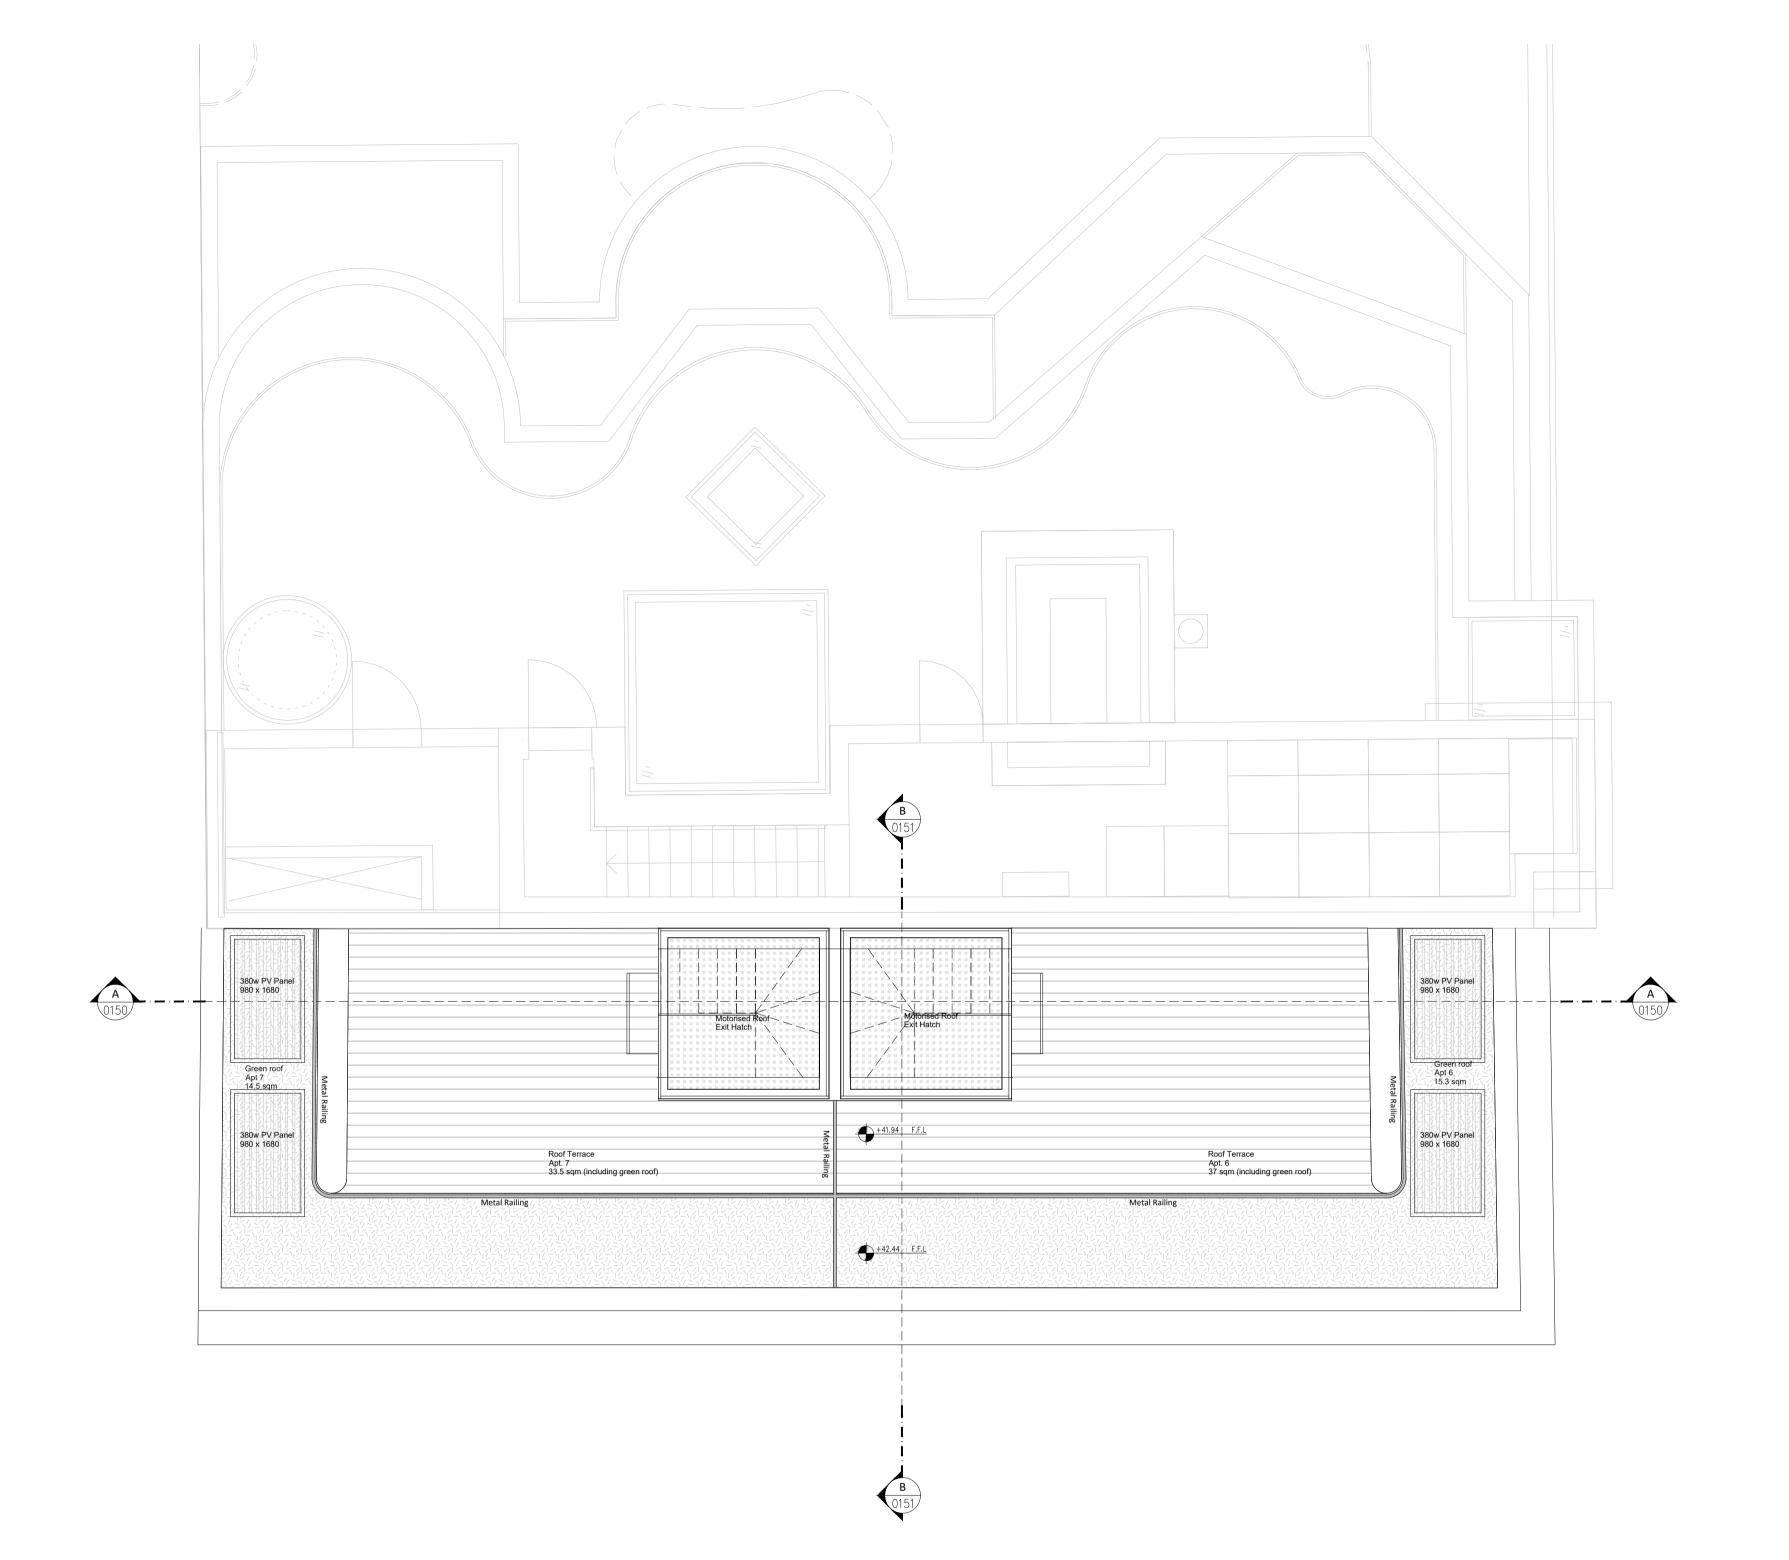

# 6th Floor Proposed

| Drawing No. <b>18STU-1107</b> |                 |                | Rev.<br><b>P10</b> |
|-------------------------------|-----------------|----------------|--------------------|
|                               |                 |                |                    |
| 400                           | Drawn           | Checked        | Date               |
| 123                           | M.H             | M.H            | 22.02.2021         |
| Do not scale from             | n this drawing. | All dimensions | should be          |