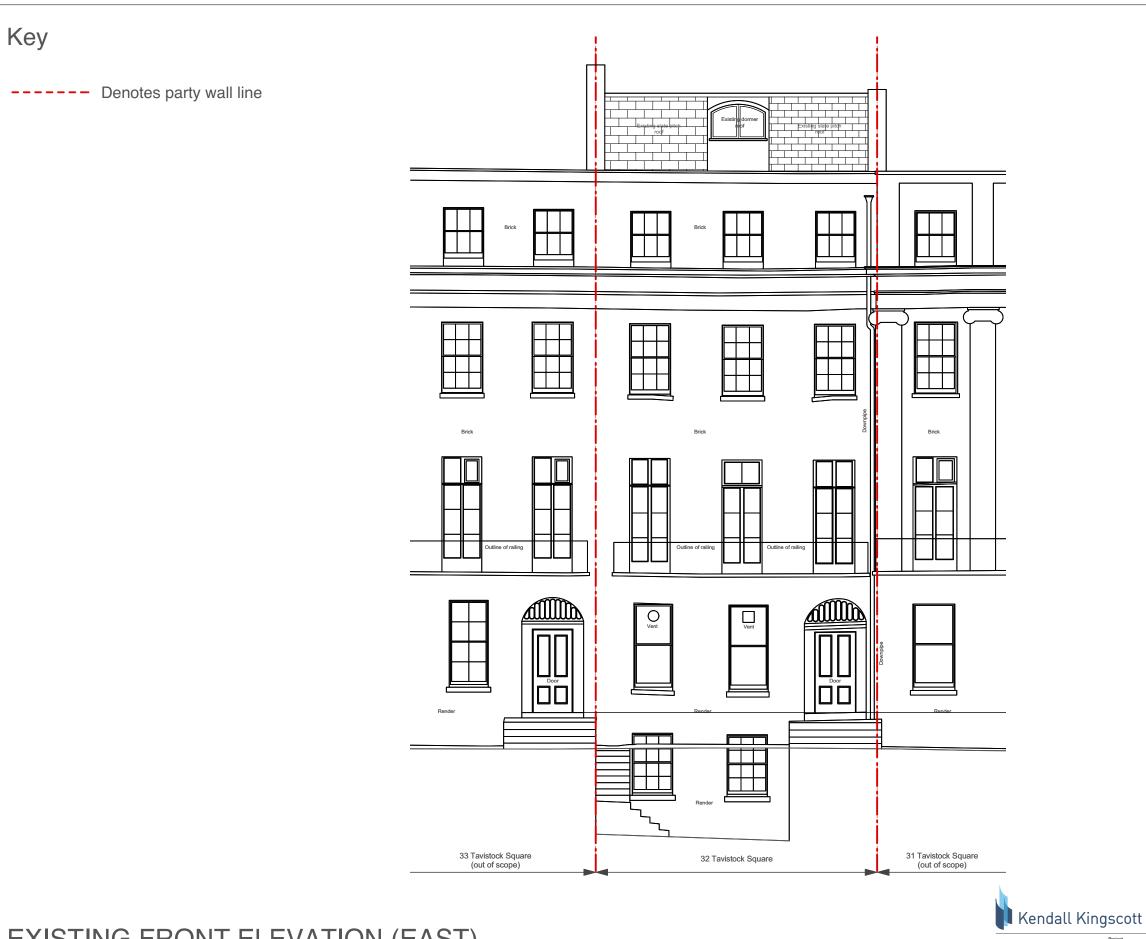

## EXISTING FRONT ELEVATION (EAST)

Suite 3, Sandford House, 1b Claremont Road, Teddington, TW11 8DH +44 (0)20 8943 5300 www.kendallkingscott.co.uk

Chartered Architects
Chartered Building Surveyors

Interior Designers CDM Services