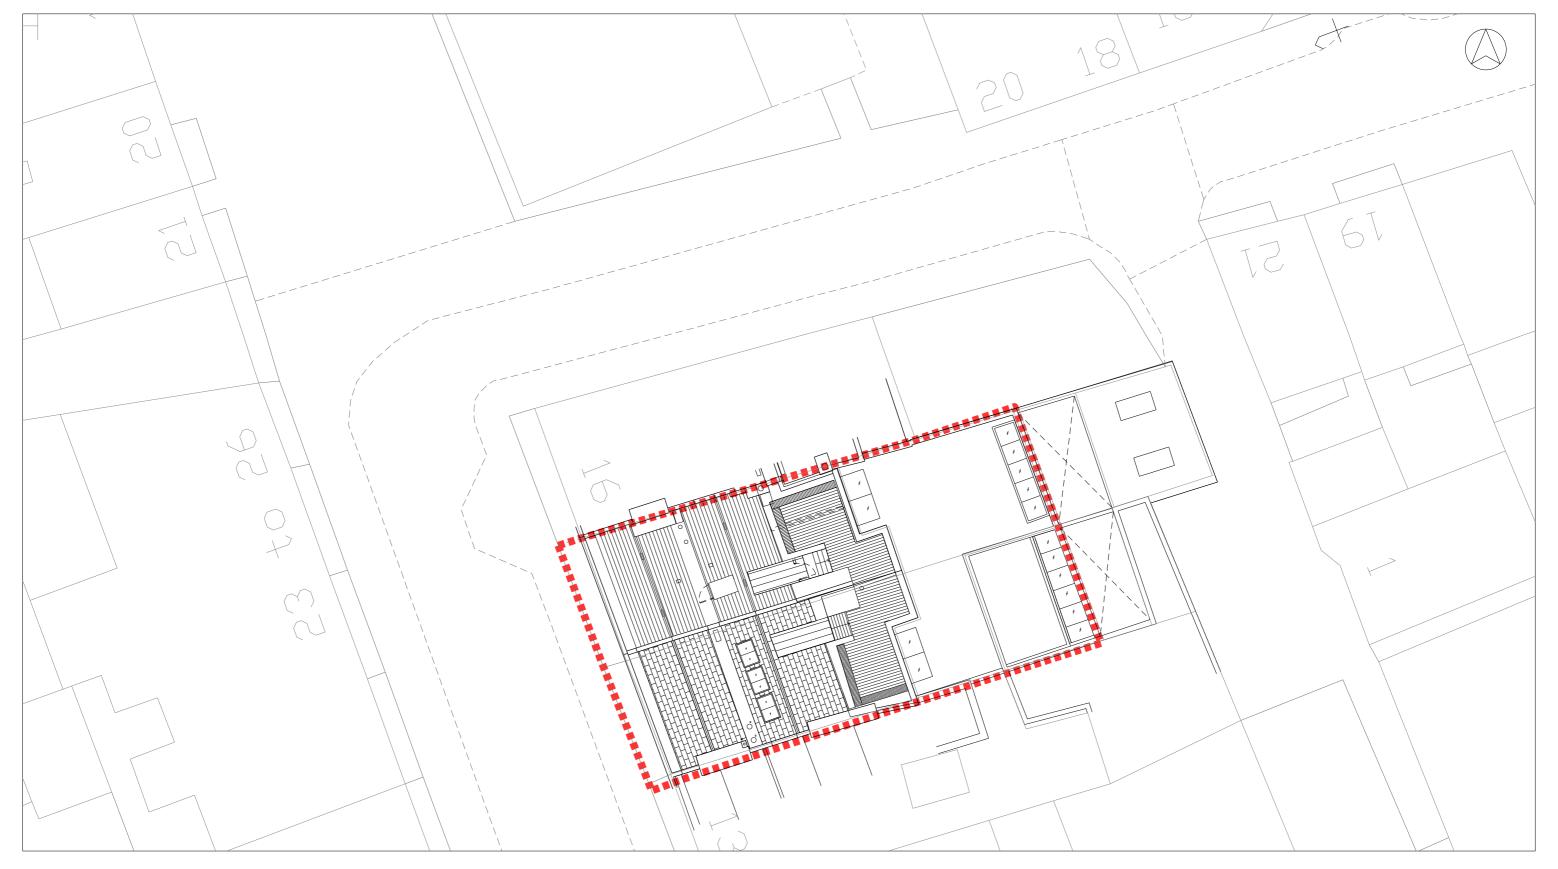

## 01 Proposed Site Plan 1:200 @ A3

Do not scale. Use figured dimensions only.

All dimensions to be checked on site.

All drawings to be read in conjunction with other consultants' information: any discrepancies to be reported before work commences.

## General notes

Site Boundary

© Crown copyright and database rights 2019 OS 100035409 Reproduction in whole or in part is prohibited without the permission of Ordnance Survey.

Project title 14 & 15 Great James Street London WC1N 3DP Drawing title Proposed Site Plan

1101

Drawing No