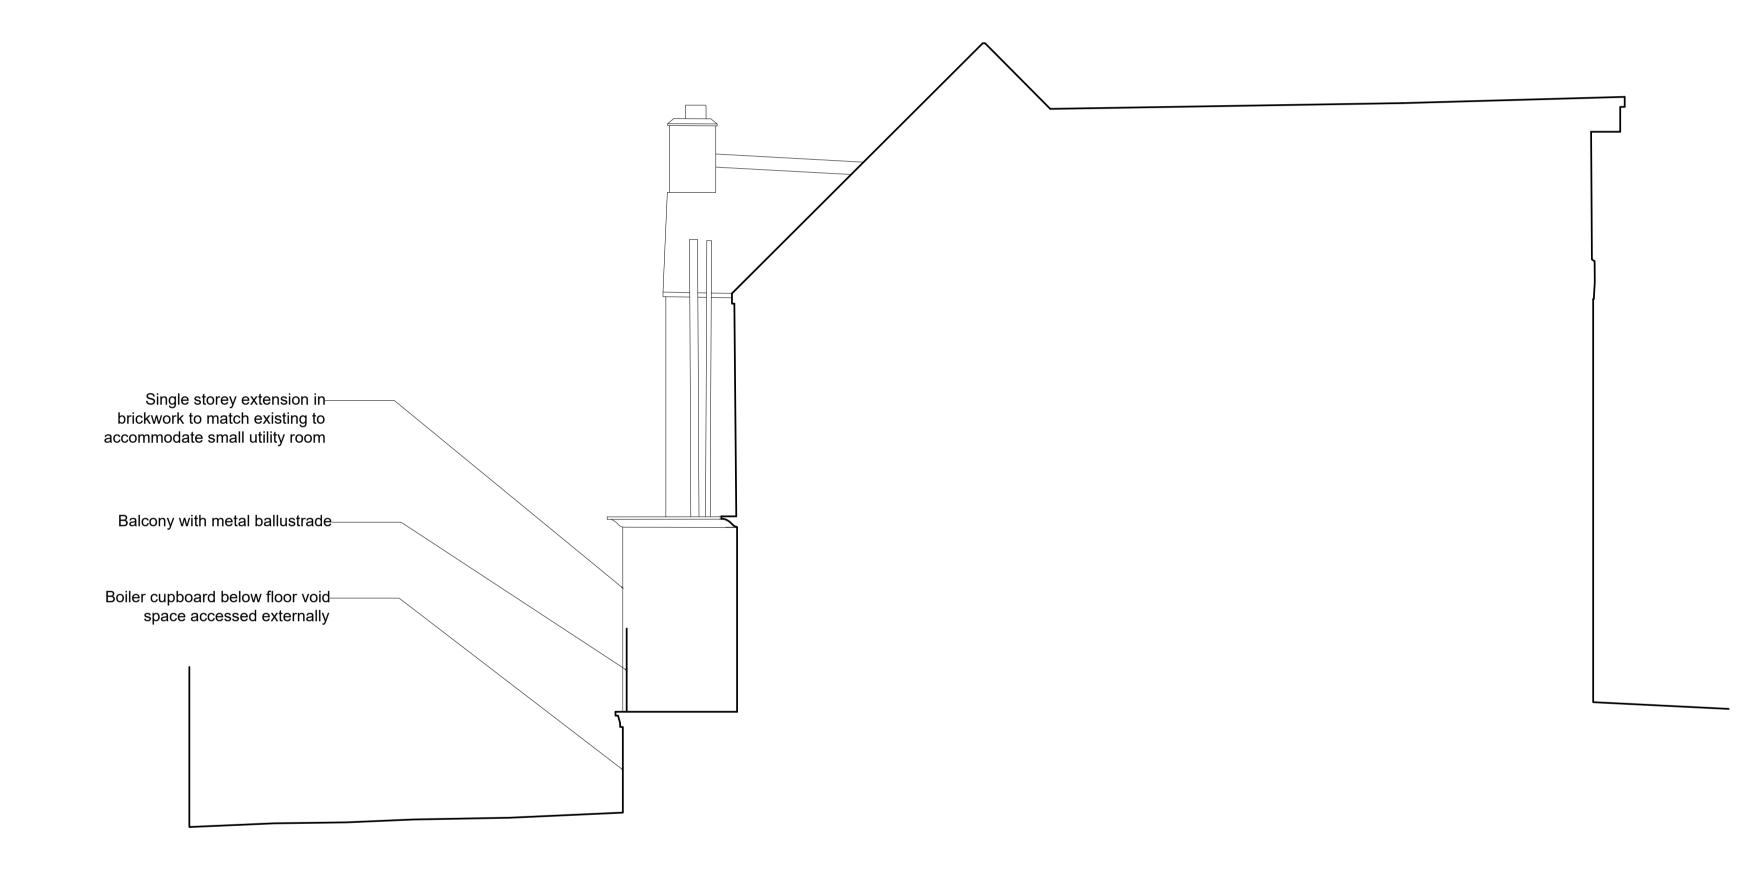

| rev              | date                  |                        | description                                                             |                                                                                                   | revised by                    | audited by                 |
|------------------|-----------------------|------------------------|-------------------------------------------------------------------------|---------------------------------------------------------------------------------------------------|-------------------------------|----------------------------|
| PLANNING         |                       |                        | drawing title<br>PROPOSED North Elevation<br>(Showing New Utility Room) |                                                                                                   |                               | suitability code <b>S2</b> |
|                  | $\frown$              | LIPTO<br>PLAN<br>ARCH  |                                                                         | University House<br>53-55 East Rd<br>London<br><u>N1 6AH</u><br>client<br>John & Kumiko<br>Sunley | En                            | -                          |
| scale<br>1:50@A1 | drawn by<br><b>GB</b> | THIS DRAN<br>audited b | , j                                                                     | ginator zone level ty                                                                             | pe role dwg r<br>R - A - 3200 |                            |